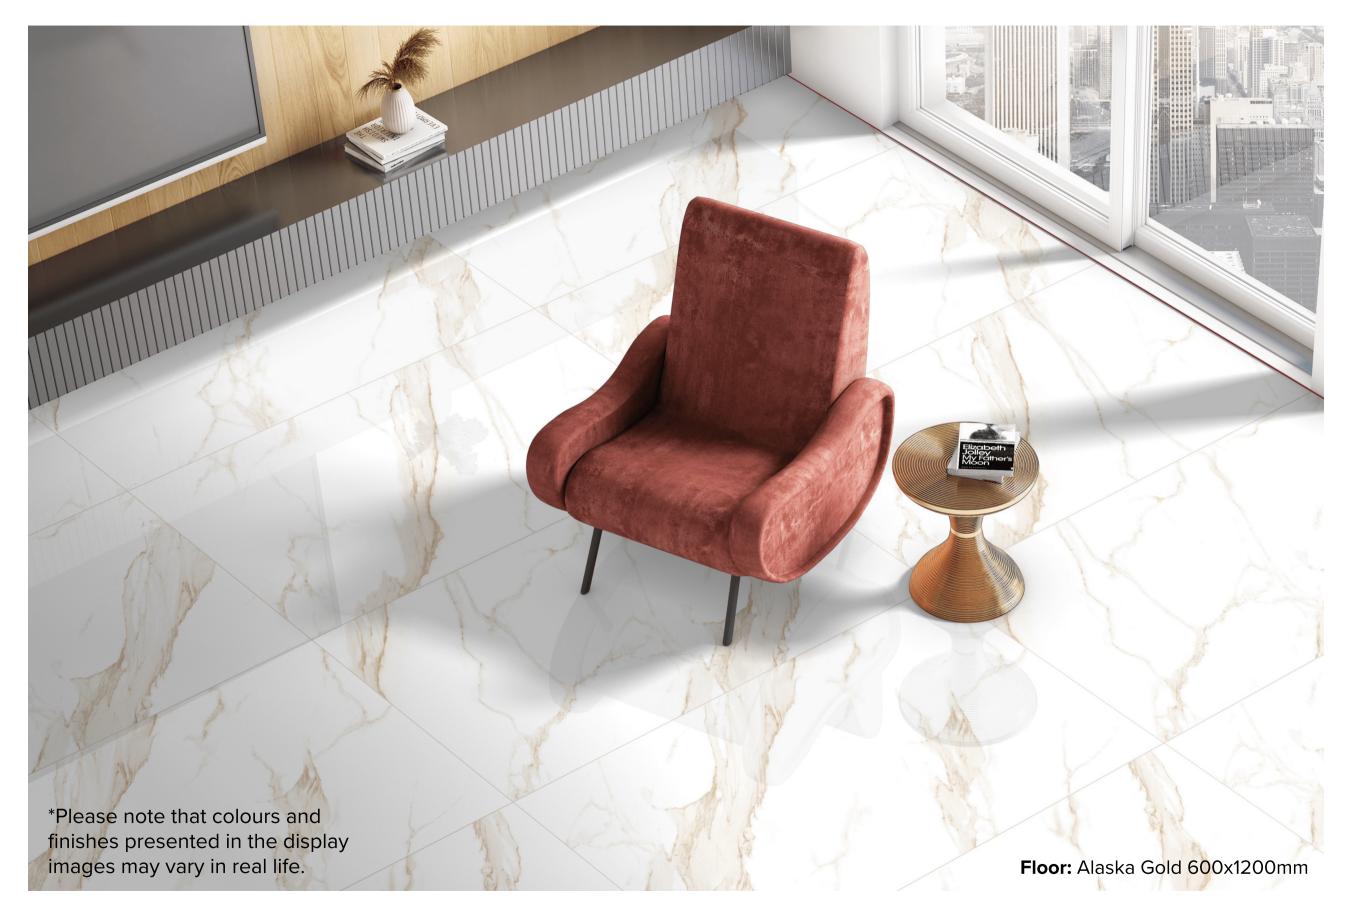

## ALASKA COLLECTION

Combining the timeless elegance of marble with a modern and stylish appearance, these versatile tiles in various formats effortlessly blend into any decor, whether on floors or walls.

## ALASKA COLLECTION

**PRODUCT TYPE:** GLAZED PORCELAIN

**COLOURS:** WHITE GOLD

**SIZES:** 300x600mm + 600x600mm + 600x1200mm

**APPLICATION:** WALL + FLOOR

FINISH: GLOSS

**EDGE FINISH: RECTIFIED** 

**PEI:** 3

## ALASKA WHITE GOLD

300x600mm RECTIFIED **3650**  600x600mm RECTIFIED **3651**  600x1200mm RECTIFIED **3652**  "Tiles for all lifestyles"