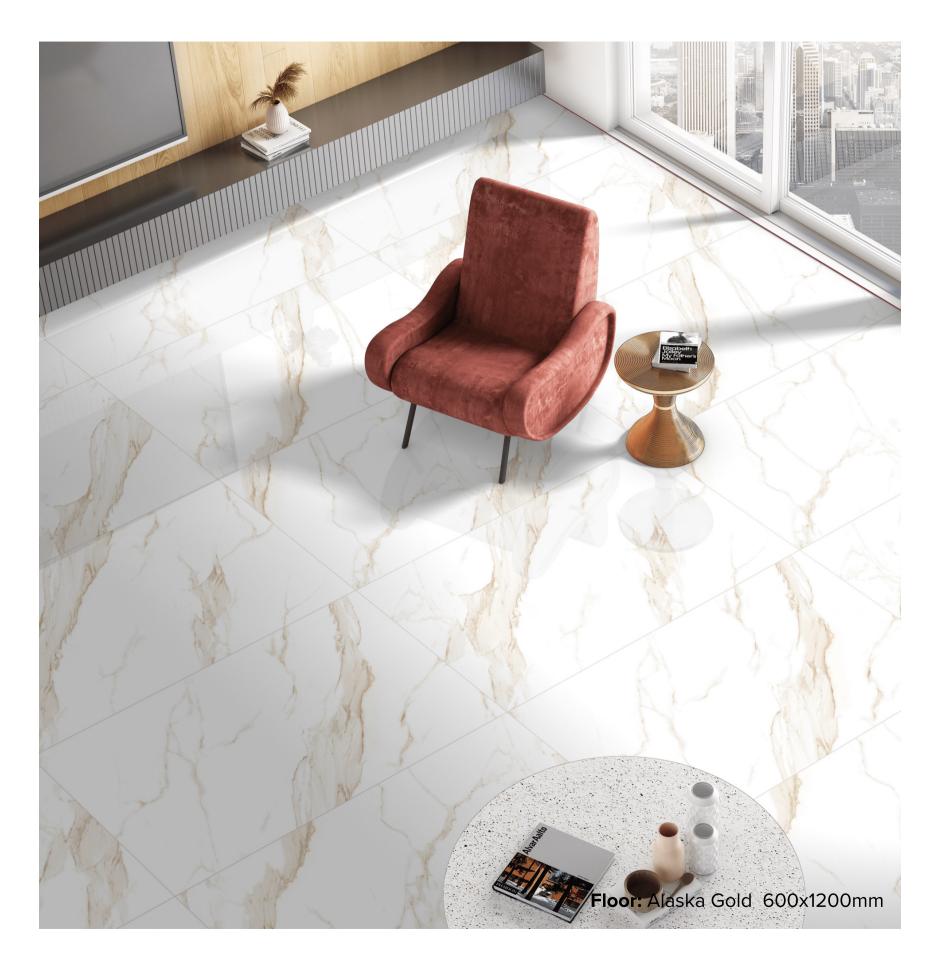

## ALASKA COLLECTION

Combining the timeless elegance of marble with a modern and stylish appearance, these versatile tiles in various formats effortlessly blend into any decor, whether on floors or walls.

## ALASKA COLLECTION

**PRODUCT TYPE:** GLAZED PORCELAIN

**COLOURS:** WHITE GOLD

**SIZES:** 300x600mm + 600x600mm + 600x1200mm

**APPLICATION:** WALL + FLOOR

FINISH: GLOSS

**EDGE FINISH: RECTIFIED** 

**PEI:** 3

## ALASKA WHITE GOLD

300x600mm RECTIFIED **3650**  600x600mm RECTIFIED **3651**  600x1200mm RECTIFIED **3652**  "Tiles for all lifestyles"