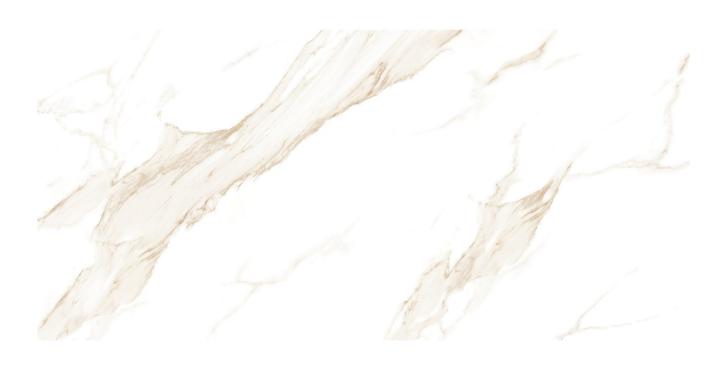

## ALASKA COLLECTION

Combining the timeless elegance of marble with a modern and stylish appearance, these versatile tiles in various formats effortlessly blend into any decor, whether on floors or walls.

## ALASKA COLLECTION

**PRODUCT TYPE:** GLAZED PORCELAIN

**COLOURS:** WHITE GOLD

**SIZES:** 300x600mm + 600x600mm + 600x1200mm

**APPLICATION:** WALL + FLOOR

FINISH: GLOSS

**EDGE FINISH: RECTIFIED** 

**PEI:** 3

## ALASKA WHITE GOLD

300x600mm RECTIFIED **3650**  600x600mm RECTIFIED **3651**  600x1200mm RECTIFIED **3652**  "Tiles for all lifestyles"