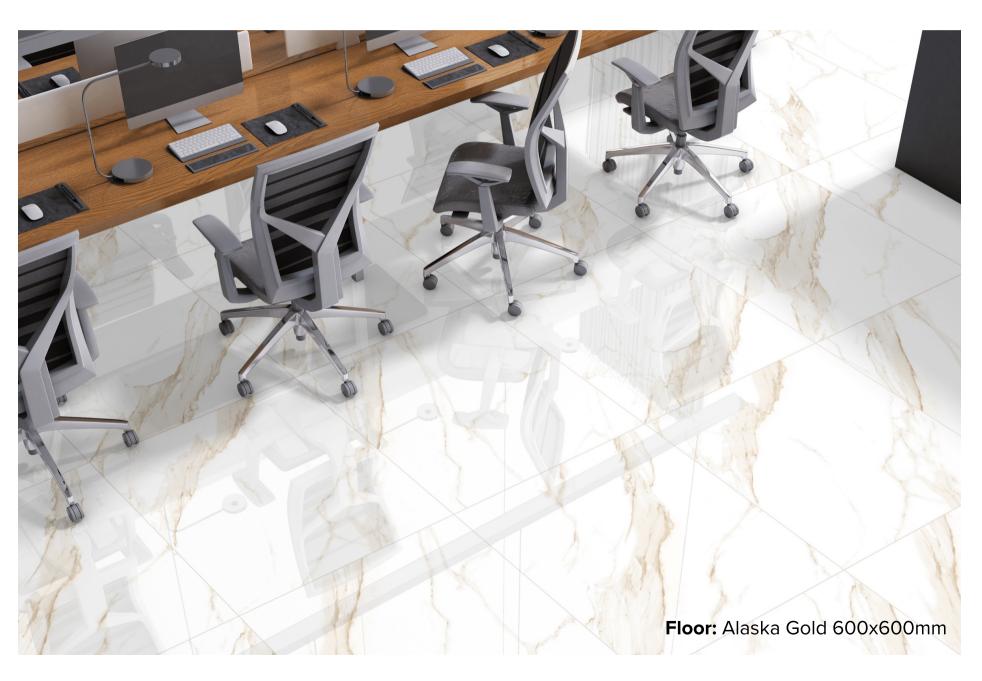

## ALASKA COLLECTION

Combining the timeless elegance of marble with a modern and stylish appearance, these versatile tiles in various formats effortlessly blend into any decor, whether on floors or walls.

## ALASKA COLLECTION

**PRODUCT TYPE:** GLAZED PORCELAIN

**COLOURS:** WHITE GOLD

**SIZES:** 300x600mm + 600x600mm + 600x1200mm

**APPLICATION:** WALL + FLOOR

FINISH: GLOSS

**EDGE FINISH: RECTIFIED** 

**PEI:** 3

## ALASKA WHITE GOLD

300x600mm RECTIFIED **3650**  600x600mm RECTIFIED **3651**  600x1200mm RECTIFIED **3652**  "Tiles for all lifestyles"