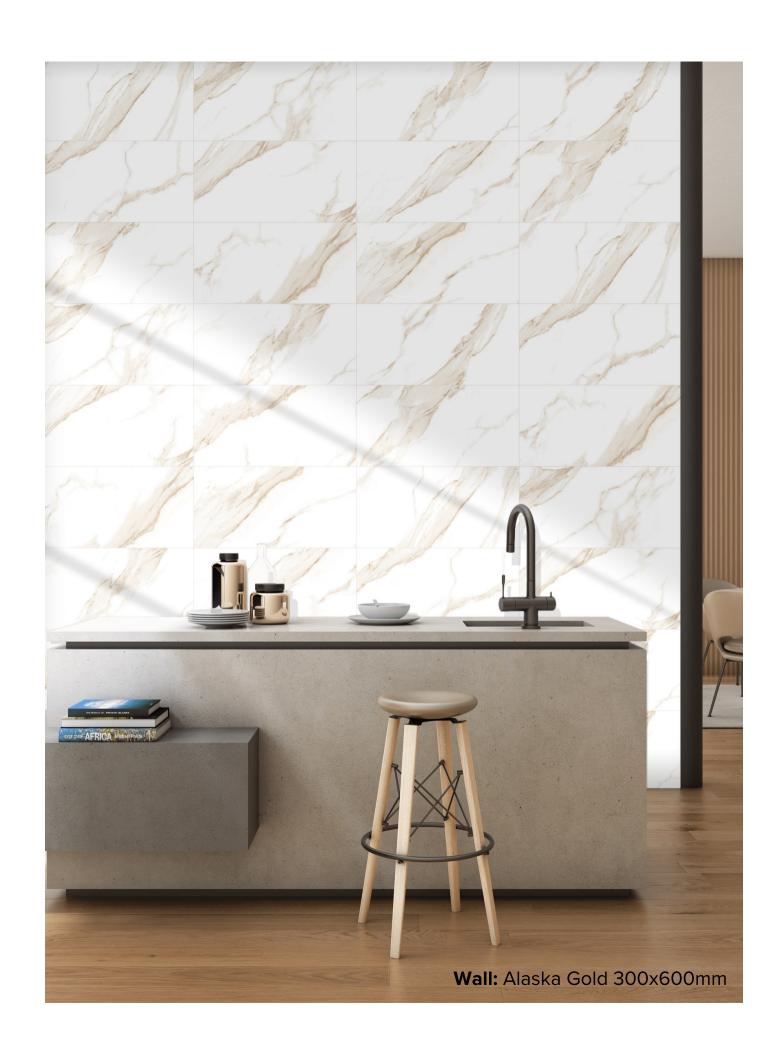

## ALASKA COLLECTION

Combining the timeless elegance of marble with a modern and stylish appearance, these versatile tiles in various formats effortlessly blend into any decor, whether on floors or walls.

## ALASKA COLLECTION

**PRODUCT TYPE:** GLAZED PORCELAIN

**COLOURS:** WHITE GOLD

**SIZES:** 300x600mm + 600x600mm + 600x1200mm

**APPLICATION:** WALL + FLOOR

FINISH: GLOSS

**EDGE FINISH: RECTIFIED** 

**PEI:** 3

## ALASKA WHITE GOLD

300x600mm RECTIFIED **3650**  600x600mm RECTIFIED **3651**  600x1200mm RECTIFIED **3652**  "Tiles for all lifestyles"