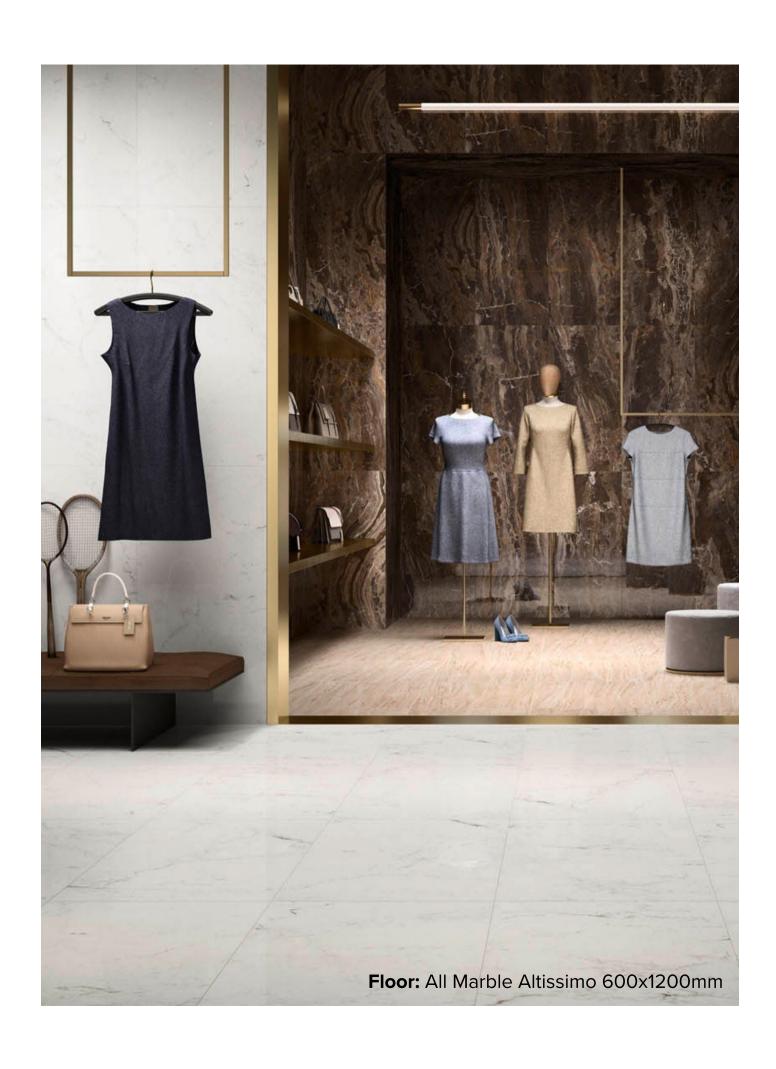

#### ALL MARBLE COLLECTION

Available in both matte and glossy finishes, the All Marble collection features a rectified, glazed porcelain tile with a marble-effect. Although it comes in a 600x1200mm format, it still achieves the exquisite charm of Marazzi's Grande Marble tiles.



#### ALL MARBLE COLLECTION



**PRODUCT TYPE:** GLAZED PORCELAIN

**COLOURS:** STATUARIO + ALTISSIMO + GOLDEN WHITE

**SIZES:** 600x1200mm

**APPLICATION:** WALL + FLOOR

**FINISH:** LUX + SILK + GLOSS + MATT

**EDGE FINISH: RECTIFIED** 

**PEI:** SEE BELOW

**VARIATION: SEE BELOW** 

**SLIP RATING: SEE BELOW** 



## ALL MARBLE STATUARIO



600x1200mm

LUX

V3

PEI: 4

SLIP RATING: N/A

1111

600x1200mm

SILK

V2

PEI: 3

SLIP RATING: N/A

8288



# ALL MARBLE ALTISSIMO



600x1200mm

SILK

V2

PEI: 3

SLIP RATING: N/A

8515



# ALL MARBLE GOLDEN WHITE



600x1200mm GLOSS V3 PEI: 5

SLIP RATING: N/A

1206

600x1200mm MATT

V3 PEI: 5

SLIP RATING: P2

1205

"Tiles for all lifestyles"