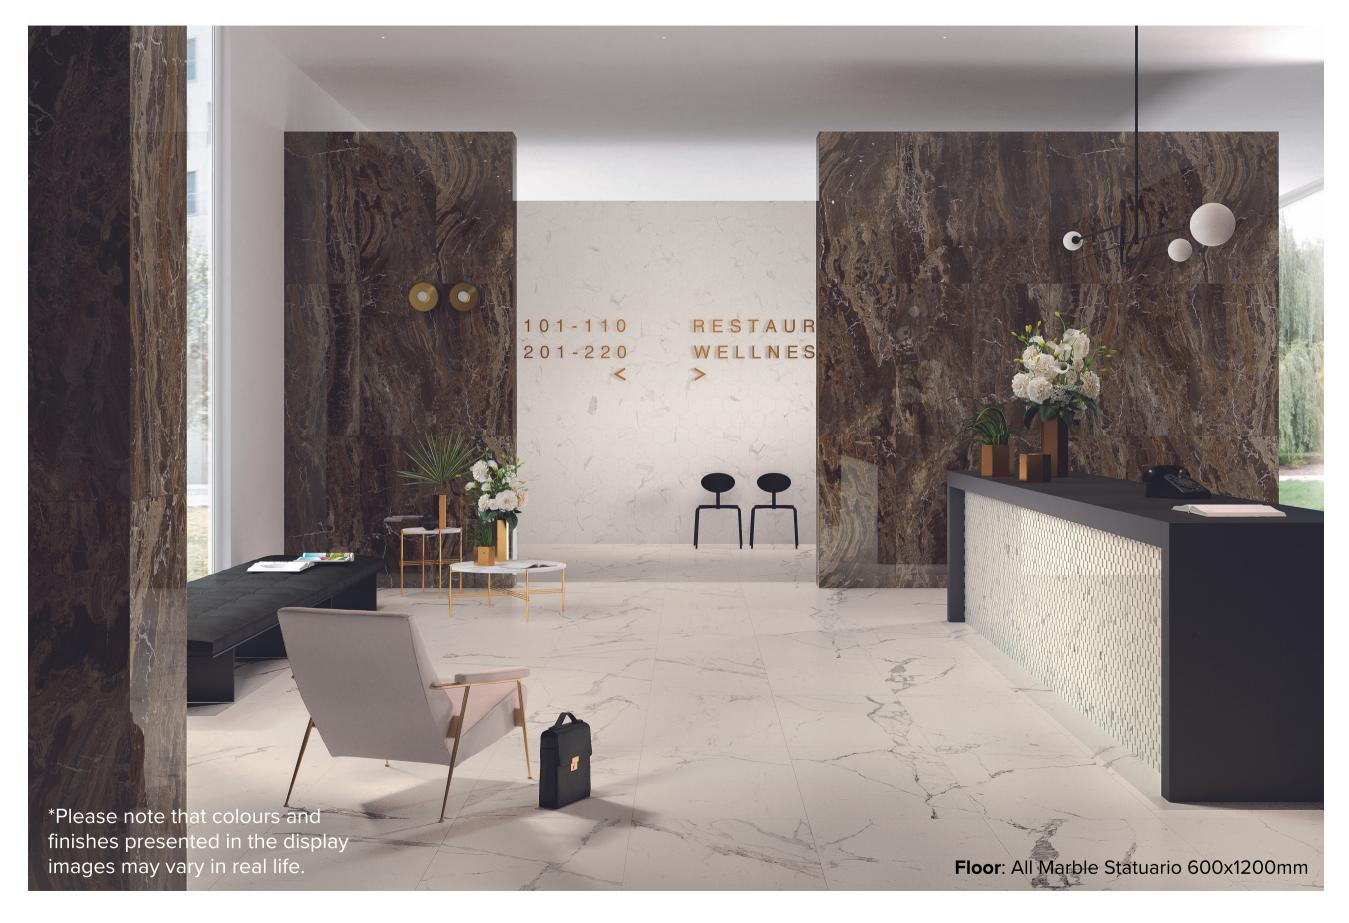

#### ALL MARBLE COLLECTION

Available in both matte and glossy finishes, the All Marble collection features a rectified, glazed porcelain tile with a marble-effect. Although it comes in a 600x1200mm format, it still achieves the exquisite charm of Marazzi's Grande Marble tiles.

#### ALL MARBLE COLLECTION

**PRODUCT TYPE:** GLAZED PORCELAIN

**COLOURS:** STATUARIO + ALTISSIMO + GOLDEN WHITE

**SIZES:** 600x1200mm

**APPLICATION:** WALL + FLOOR

**FINISH:** LUX + SILK + GLOSS + MATT

**EDGE FINISH: RECTIFIED** 

## ALL MARBLE STATUARIO

600x1200mm

LUX

V3

PEI: 4

SLIP RATING: N/A

1111

600x1200mm