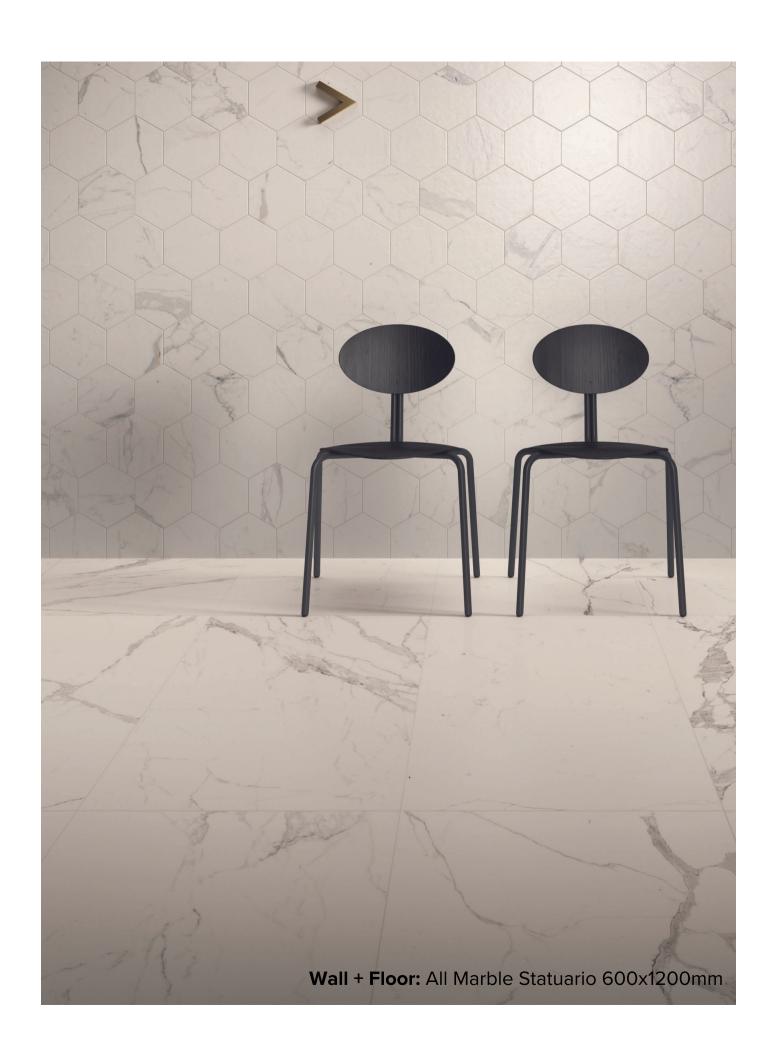

## ALL MARBLE STATUARIO

600x1200mm

LUX

V3

PEI: 4

SLIP RATING: N/A

1111

600x1200mm