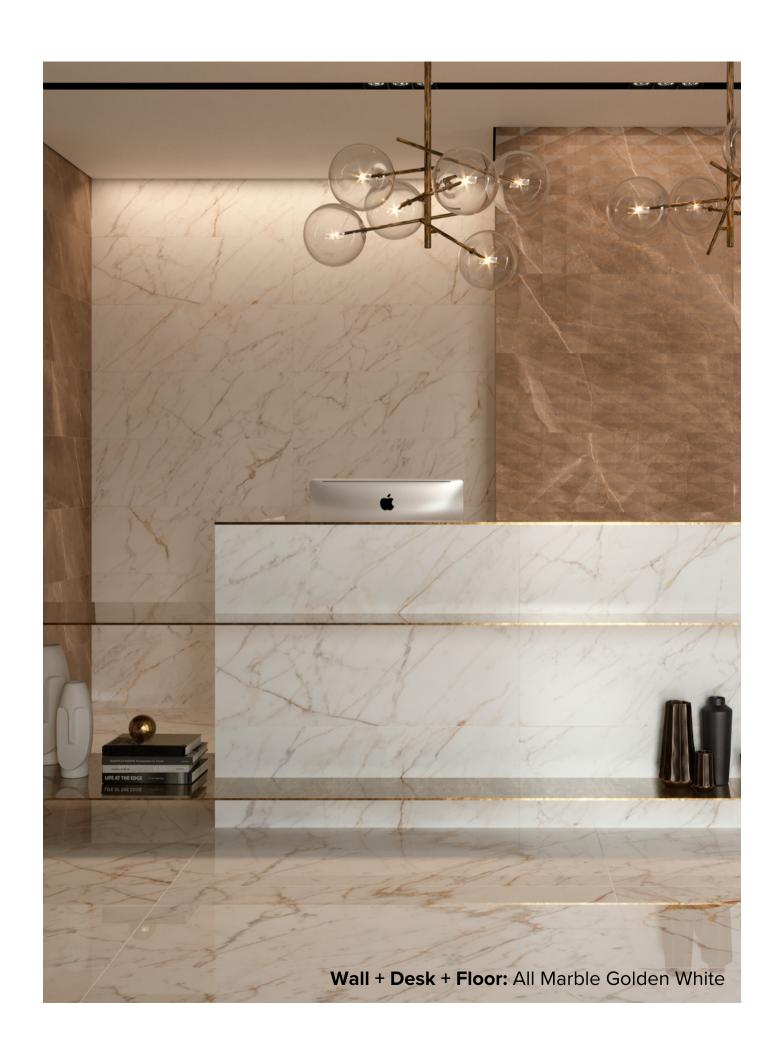

# ALL MARBLE GOLDEN WHITE

600x1200mm GLOSS V3 PEI: 5

SLIP RATING: N/A

1206

600x1200mm MATT

V3 PEI: 5

SLIP RATING: P2

1205