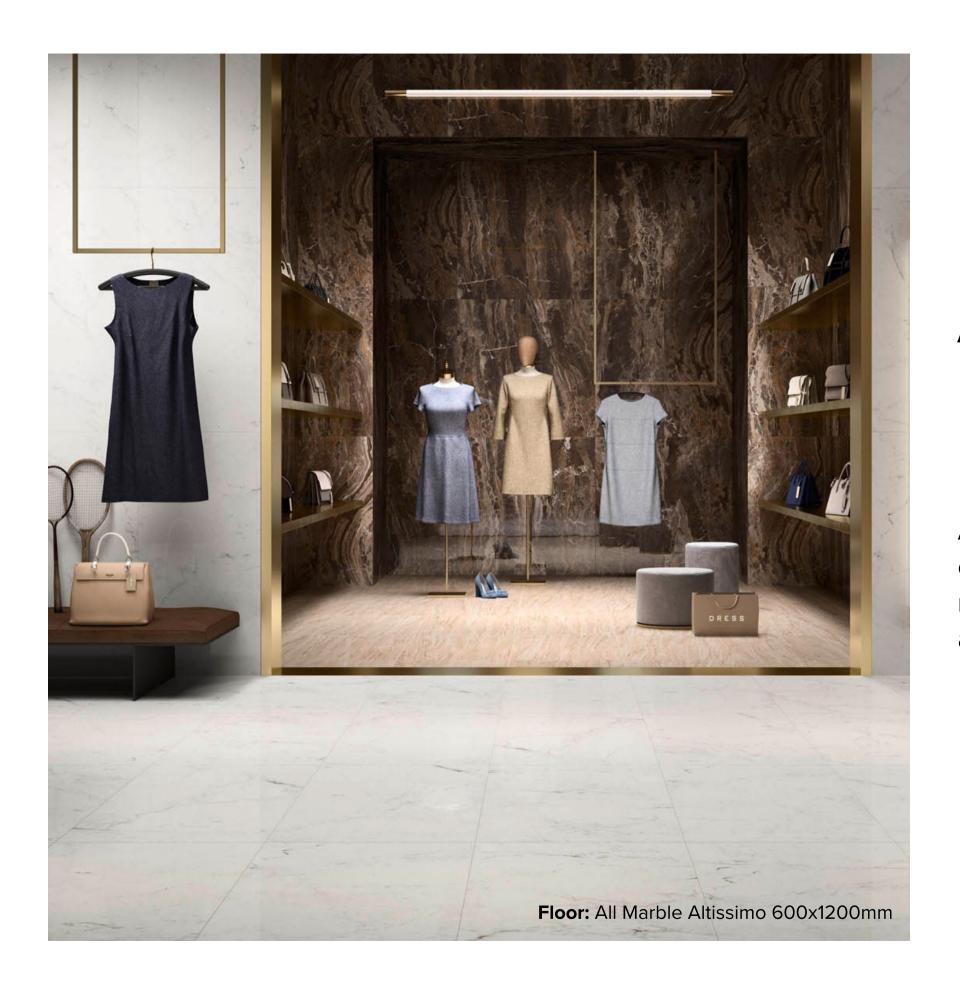

#### ALL MARBLE COLLECTION

Available in both matte and glossy finishes, the All Marble collection features a rectified, glazed porcelain tile with a marble-effect. Although it comes in a 600x1200mm format, it still achieves the exquisite charm of Marazzi's Grande Marble tiles.



#### ALL MARBLE COLLECTION



**PRODUCT TYPE:** GLAZED PORCELAIN

**COLOURS:** STATUARIO + ALTISSIMO + GOLDEN WHITE

**SIZES:** 600x1200mm

**APPLICATION:** WALL + FLOOR

**FINISH:** LUX + SILK + GLOSS + MATT

**EDGE FINISH: RECTIFIED** 

**PEI:** SEE BELOW

**VARIATION: SEE BELOW** 

**SLIP RATING: SEE BELOW** 



## ALL MARBLE STATUARIO



600x1200mm

LUX

V3

PEI: 4

SLIP RATING: N/A

1111

600x1200mm

SILK

V2

PEI: 3

SLIP RATING: N/A

8288



# ALL MARBLE ALTISSIMO



600x1200mm

SILK

V2

PEI: 3

SLIP RA