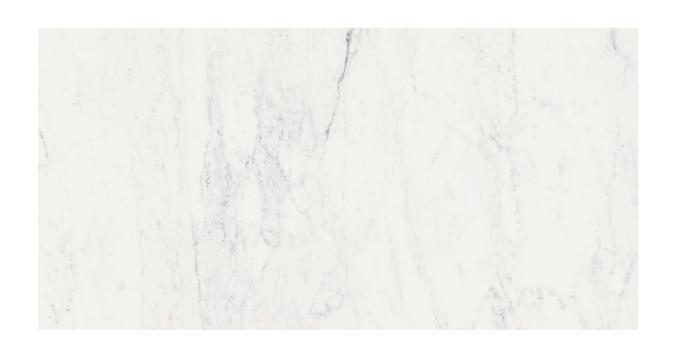

#### ALL MARBLE COLLECTION

Available in both matte and glossy finishes, the All Marble collection features a rectified, glazed porcelain tile with a marble-effect. Although it comes in a 600x1200mm format, it still achieves the exquisite charm of Marazzi's Grande Marble tiles.



#### ALL MARBLE COLLECTION



**PRODUCT TYPE:** GLAZED PORCELAIN

**COLOURS:** STATUARIO + ALTISSIMO + GOLDEN WHITE

**SIZES:** 600x1200mm

**APPLICATION:** WALL + FLOOR

**FINISH:** LUX + SILK + GLOSS + MATT

**EDGE FINISH: RECTIFIED** 

**PEI:** SEE BELOW

**VARIATION: SEE BELOW** 

**SLIP RATING: SEE BELOW** 



## ALL MARBLE STATUARIO



600x1200mm

LUX

V3

PEI: 4

SLIP RATING: N/A

1111

600x1200mm

SILK

V2

PEI: 3

SLIP RATING: N/A

8288



# ALL MARBLE ALTISSIMO



600x1200mm

SILK

V2

PEI: 3

SLIP RATING: N/A

8515



# ALL MARBLE GOLDEN WHITE



600x1200mm GLOSS V3 PEI: 5

SLIP RATING: N/A

1206

600x1200mm MATT

V3 PEI: 5

SLIP RATING: P2

1205

"Tiles for all lifestyles"