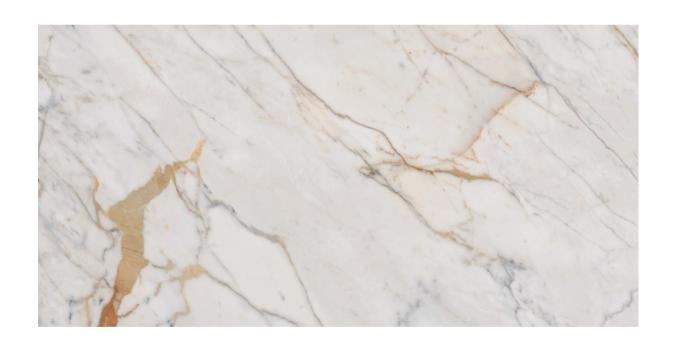

# ALL MARBLE GOLDEN WHITE

600x1200mm GLOSS V3 PEI: 5

SLIP RATING: N/A

1206

600x1200mm MATT

V3 PEI: 5

SLIP RATING: P2

1205