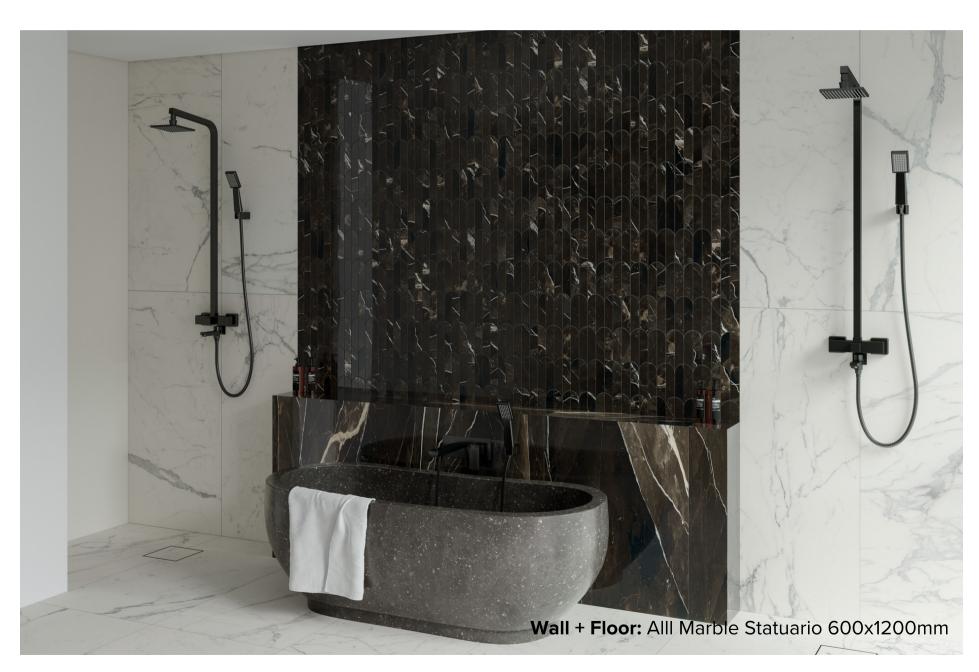

## ALL MARBLE STATUARIO

600x1200mm

LUX

V3

PEI: 4

SLIP RATING: N/A

1111

600x1200mm