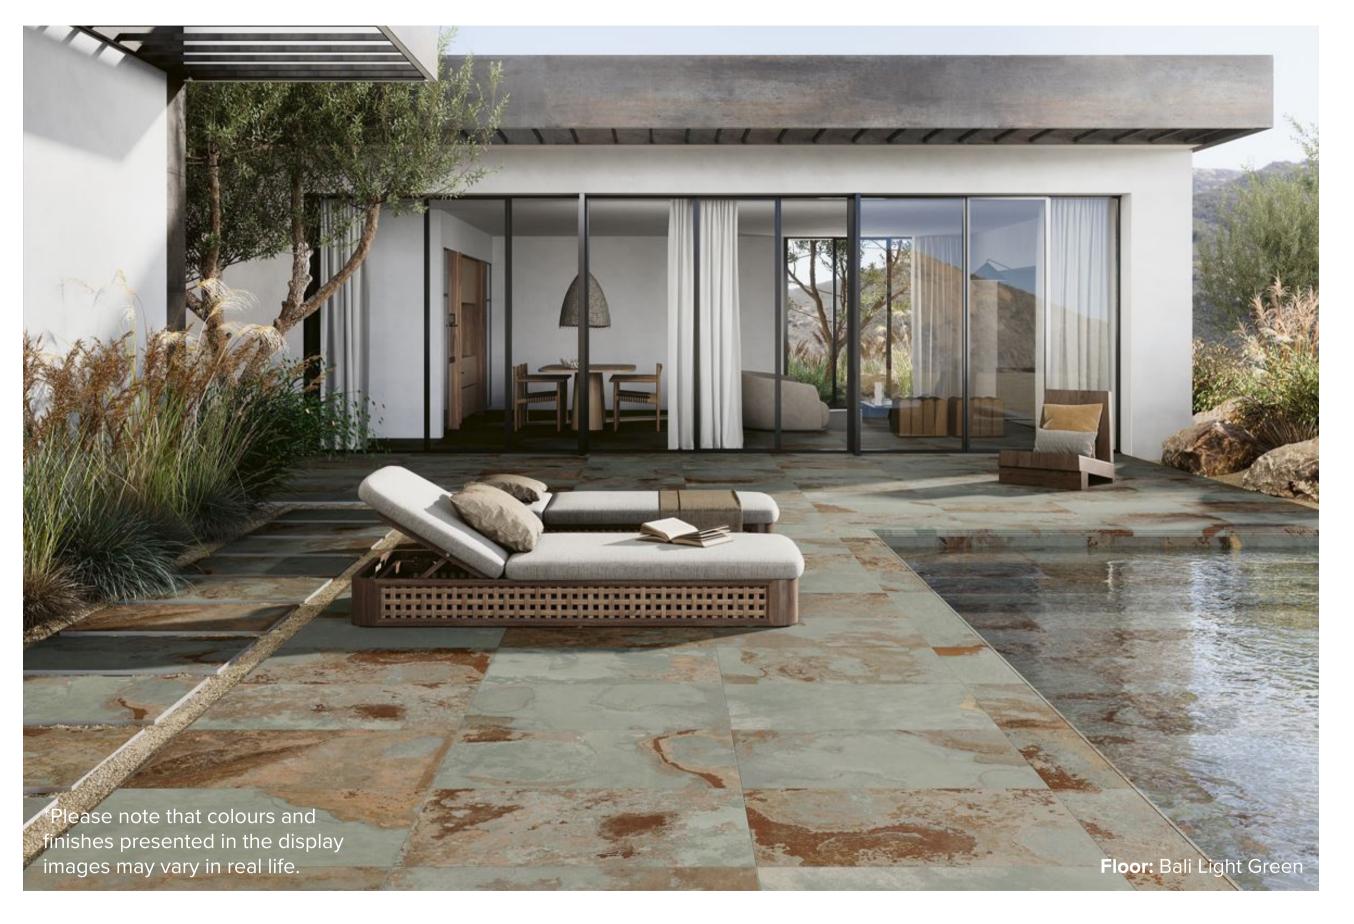

## BALI COLLECTION

Striking, uneven graphics offer a fresh take on slate with a dense material effect. With its colour contrasts ranging from white to yellow, from red to brown, from grey to green and rust, Bali has all the deepest colours of the Earth.

## BALI LIGHT GREEN

604x906mm EXTERNAL **3478** 