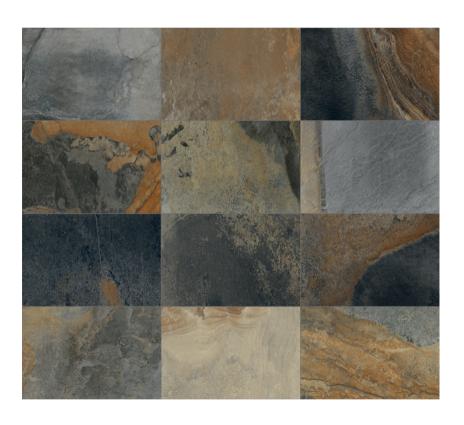

## BALI COLLECTION

Striking, uneven graphics offer a fresh take on slate with a dense material effect. With its colour contrasts ranging from white to yellow, from red to brown, from grey to green and rust, Bali has all the deepest colours of the Earth.

## BALI POLYCHROME

604x906mm EXTERNAL **3479** 

"Tiles for all lifestyles"