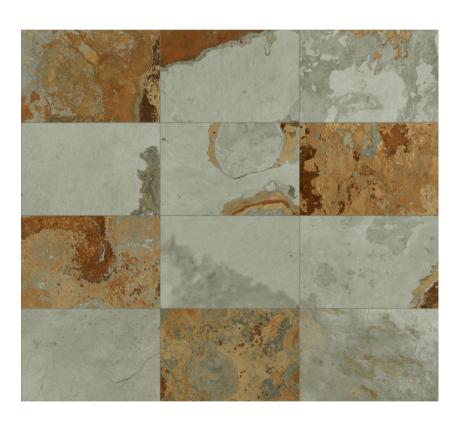

## BALI COLLECTION

Striking, uneven graphics offer a fresh take on slate with a dense material effect. With its colour contrasts ranging from white to yellow, from red to brown, from grey to green and rust, Bali has all the deepest colours of the Earth.

## BALI COLLECTION

**PRODUCT TYPE:** GLAZED PORCELAIN

**COLOURS:** LIGHT GREEN + POLYCHROME

**SIZES:** 604x906mm

**APPLICATION:** WALL + FLOOR

**FINISH:** EXTERNAL

**EDGE FINISH:** RECTIFIED

**PEI:** 5

## BALI LIGHT GREEN

604x906mm EXTERNAL **3478** 