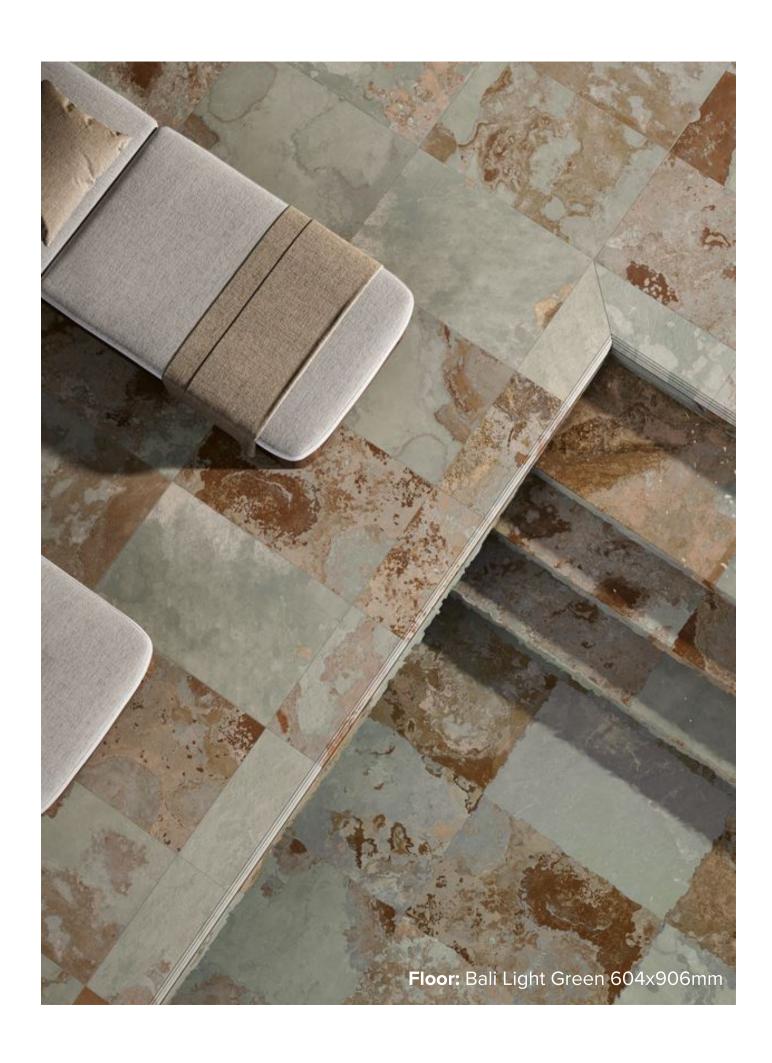

## BALI COLLECTION

Striking, uneven graphics offer a fresh take on slate with a dense material effect. With its colour contrasts ranging from white to yellow, from red to brown, from grey to green and rust, Bali has all the deepest colours of the Earth.

## BALI COLLECTION

**PRODUCT TYPE:** GLAZED PORCELAIN

**COLOURS:** LIGHT GREEN + POLYCHROME

**SIZES:** 604x906mm

**APPLICATION:** WALL + FLOOR

**FINISH:** EXTERNAL

**EDGE FINISH:** RECTIFIED

**PEI:** 5

## BALI LIGHT GREEN

604x906mm EXTERNAL **3478** 