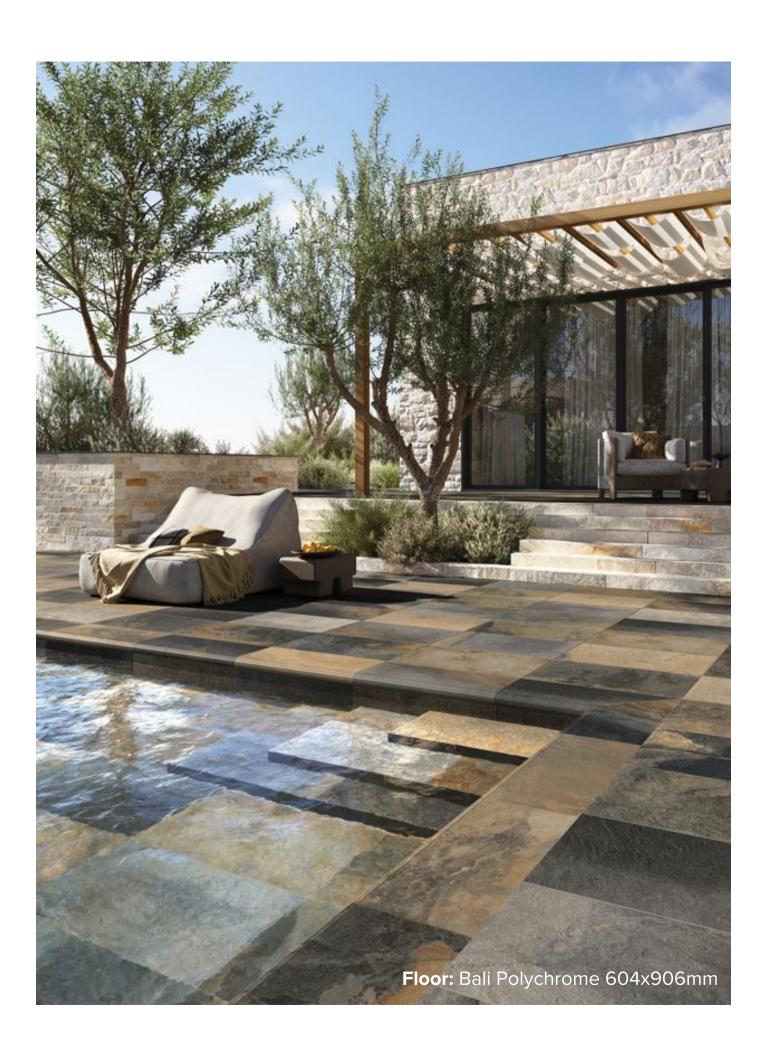

## BALI COLLECTION

Striking, uneven graphics offer a fresh take on slate with a dense material effect. With its colour contrasts ranging from white to yellow, from red to brown, from grey to green and rust, Bali has all the deepest colours of the Earth.

## BALI POLYCHROME

604x906mm EXTERNAL **3479** 

"Tiles for all lifestyles"