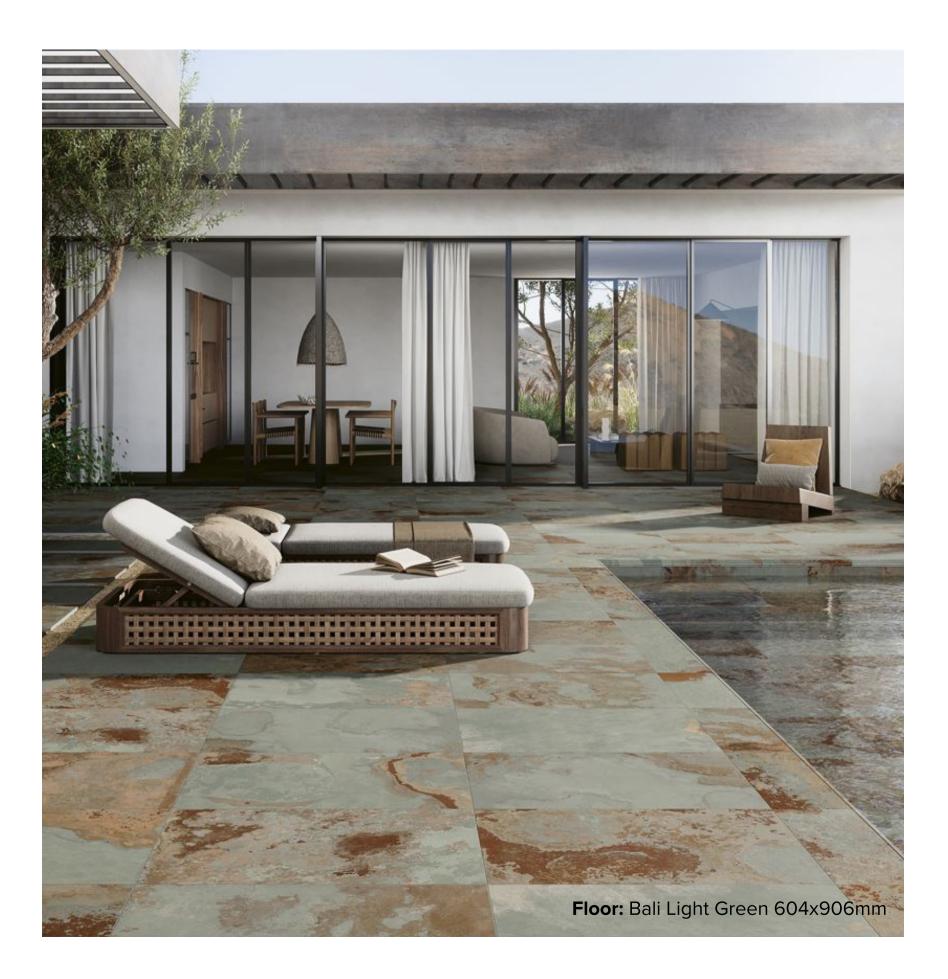

## BALI COLLECTION

Striking, uneven graphics offer a fresh take on slate with a dense material effect. With its colour contrasts ranging from white to yellow, from red to brown, from grey to green and rust, Bali has all the deepest colours of the Earth.

## BALI COLLECTION

**PRODUCT TYPE:** GLAZED PORCELAIN

**COLOURS:** LIGHT GREEN + POLYCHROME

**SIZES:** 604x906mm

**APPLICATION:** WALL + FLOOR

**FINISH:** EXTERNAL

**EDGE FINISH:** RECTIFIED

**PEI:** 5

## BALI LIGHT GREEN

604x906mm EXTERNAL **3478** 