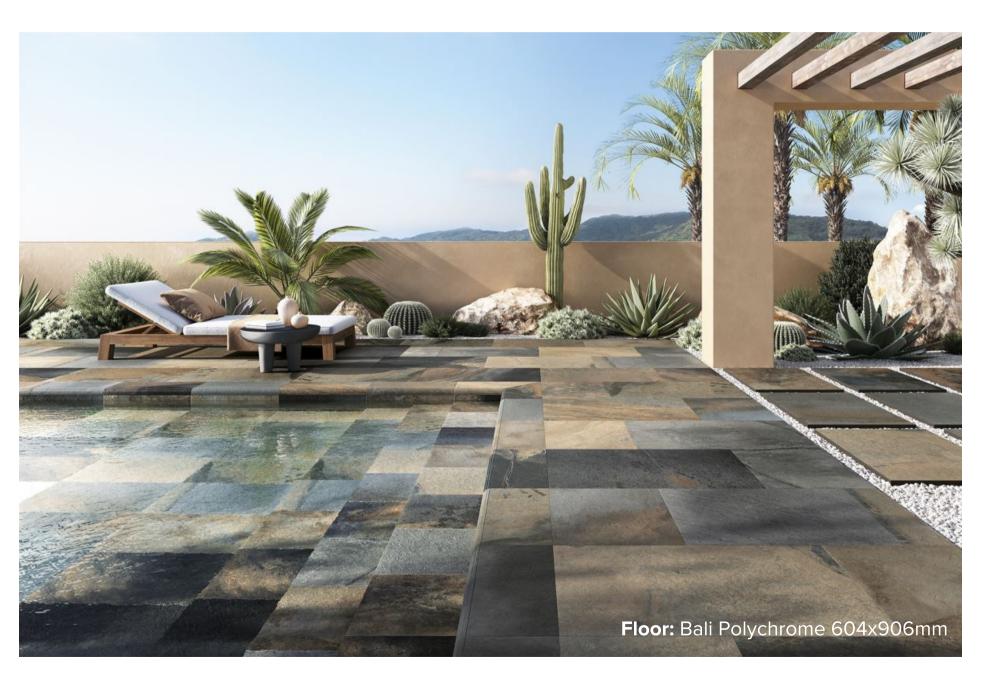

## BALI COLLECTION

Striking, uneven graphics offer a fresh take on slate with a dense material effect. With its colour contrasts ranging from white to yellow, from red to brown, from grey to green and rust, Bali has all the deepest colours of the Earth.

## BALI COLLECTION

**PRODUCT TYPE:** GLAZED PORCELAIN

**COLOURS:** LIGHT GREEN + POLYCHROME

**SIZES:** 604x906mm

**APPLICATION:** WALL + FLOOR

**FINISH:** EXTERNAL

**EDGE FINISH:** RECTIFIED

**PEI:** 5

## BALI POLYCHROME

604x906mm EXTERNAL **3479** 

"Tiles for all lifestyles"