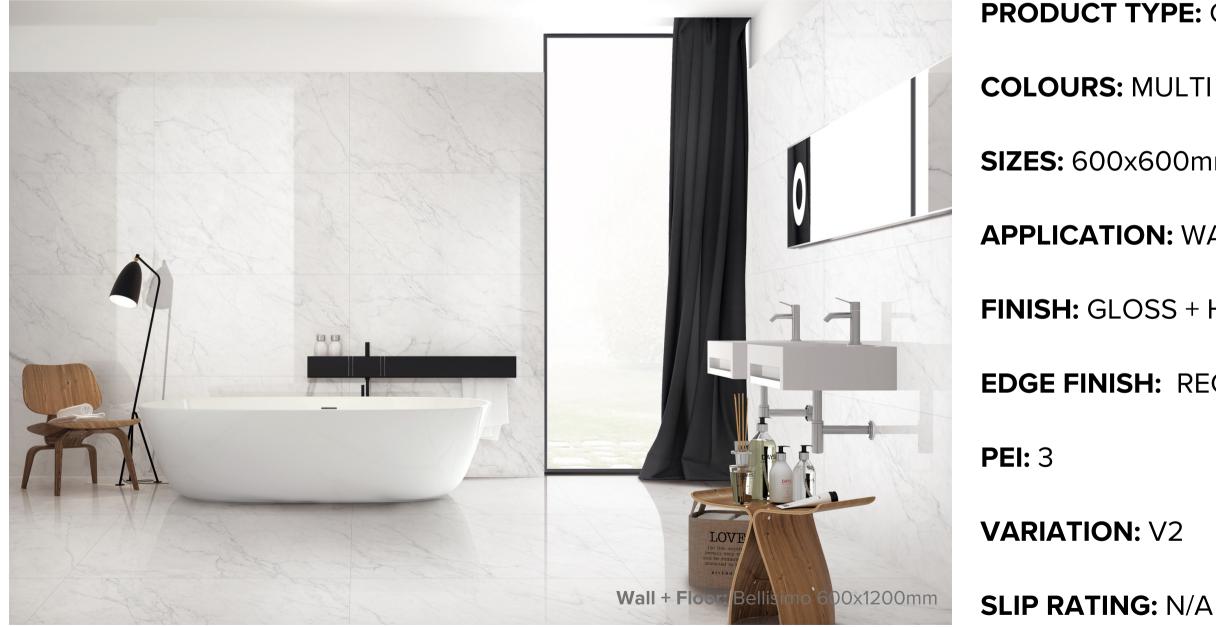

#### **PRODUCT TYPE:** GLAZED PORCELAIN

**SIZES:** 600x600mm + 600x1200mm

**APPLICATION:** WALL + FLOOR

**FINISH:** GLOSS + HONED

**EDGE FINISH:** RECTIFIED

| 600x600mm | 600x600mm |
|-----------|-----------|
| GLOSS     | HONED     |
| 2785      | 2784      |