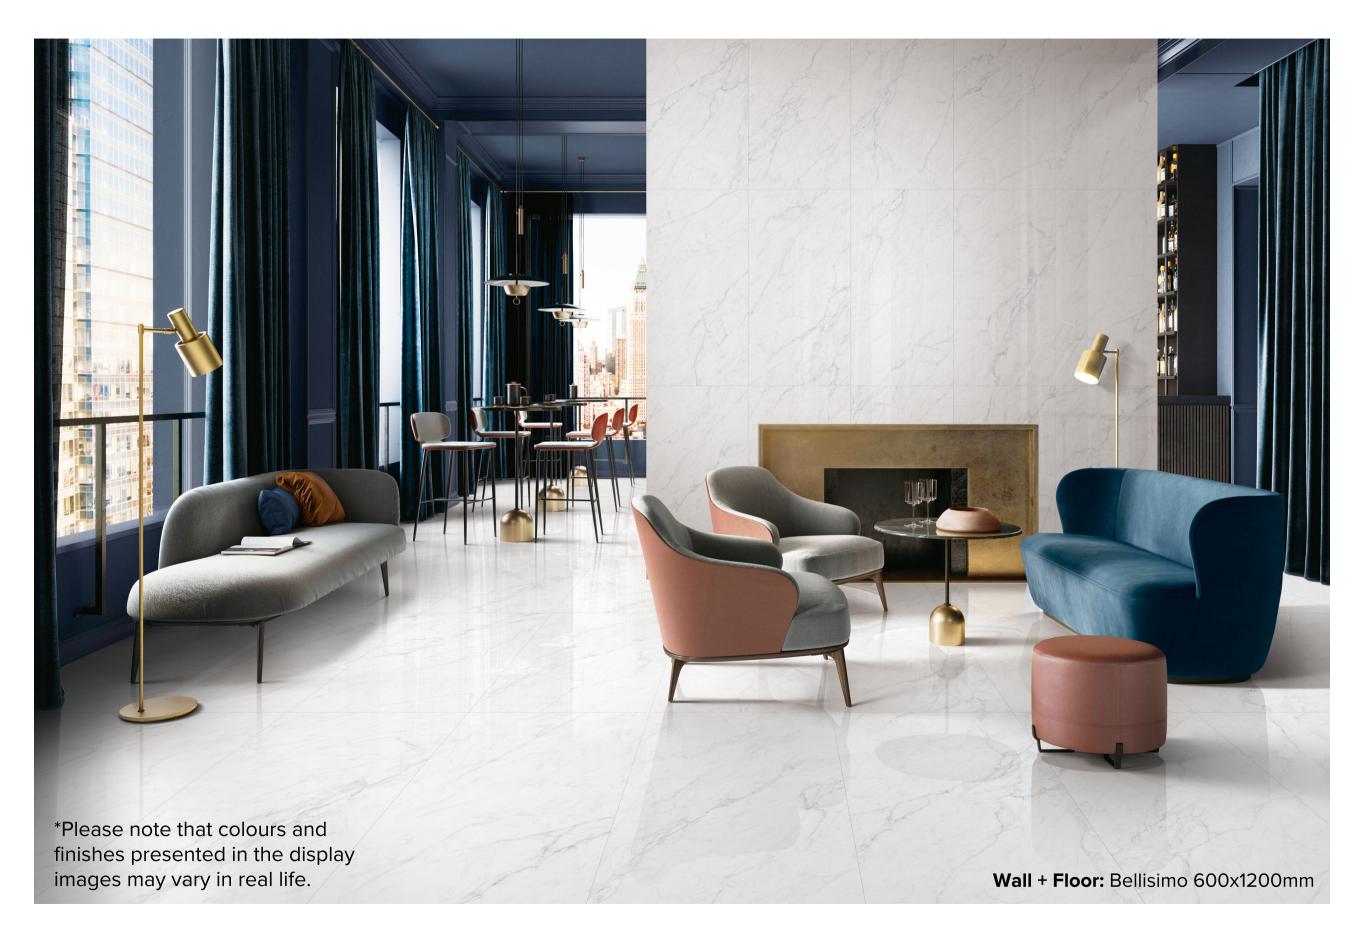

# BELLISIMO COLLECTION

The beauty of marble exudes elegance in any space, and continues to be a timeless choice. Marble is recharacterised by the Bellisimo series through delicate veins and soft colouring. This series offers the marble look, through a rectified glazed porcelain tile.

#### **PRODUCT TYPE:** GLAZED PORCELAIN

**SIZES:** 600x600mm + 600x1200mm

**APPLICATION:** WALL + FLOOR

**FINISH:** GLOSS + HONED

**EDGE FINISH:** RECTIFIED

| 600x600mm | 600x600mm |
|-----------|-----------|
| GLOSS     | HONED     |
| 2785      | 2784      |

# BELLISIMO MULTI

600x1200mm GLOSS **2782**  600x1200mm HONED **2783** 