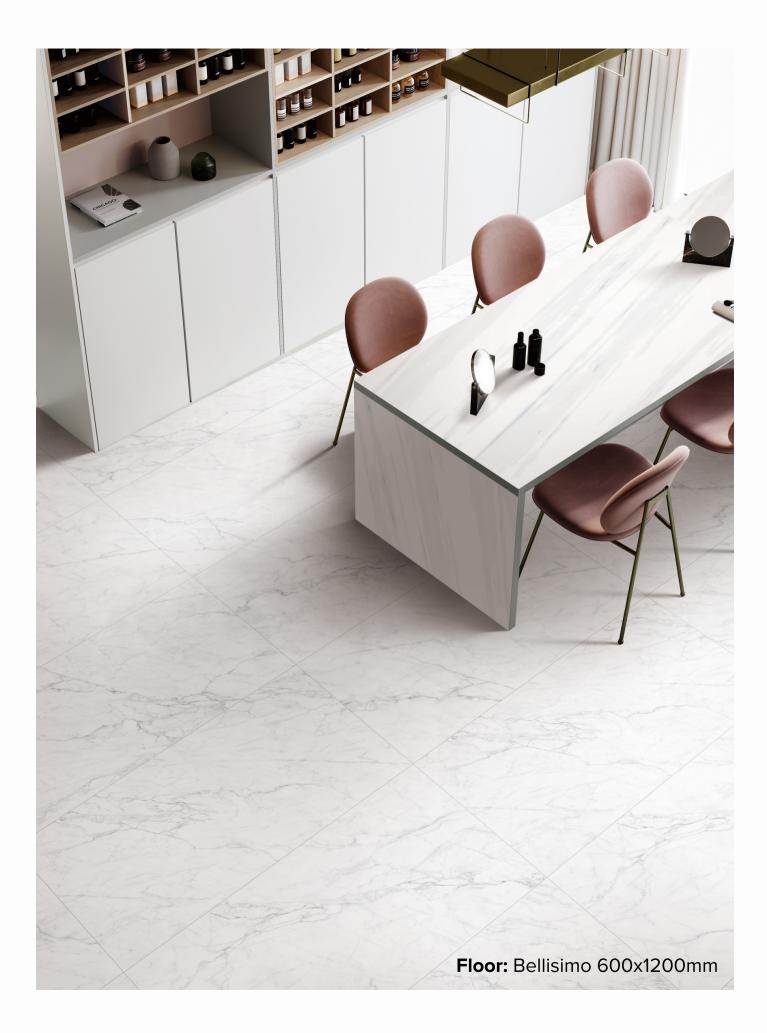

# BELLISIMO COLLECTION

The beauty of marble exudes elegance in any space, and continues to be a timeless choice. Marble is recharacterised by the Bellisimo series through delicate veins and soft colouring. This series offers the marble look, through a rectified glazed porcelain tile.

## **italia**ceramics

## BELLISIMO COLLECTION



#### **PRODUCT TYPE:** GLAZED PORCELAIN

**SIZES:** 600x600mm + 600x1200mm

**APPLICATION:** WALL + FLOOR

**FINISH:** GLOSS + HONED

**EDGE FINISH:** RECTIFIED





| 600x600mm | 600x600mm |
|-----------|-----------|
| GLOSS     | HONED     |
| 2785      | 2784      |

# BELLISIMO MULTI



600x1200mm GLOSS **2782**  600x1200mm HONED **2783** 

### "Tiles for all lifestyles"



**Showroom:** 55 Glynburn Road, Glynde | (08) 8336 2366 | italiaceramics.com.au