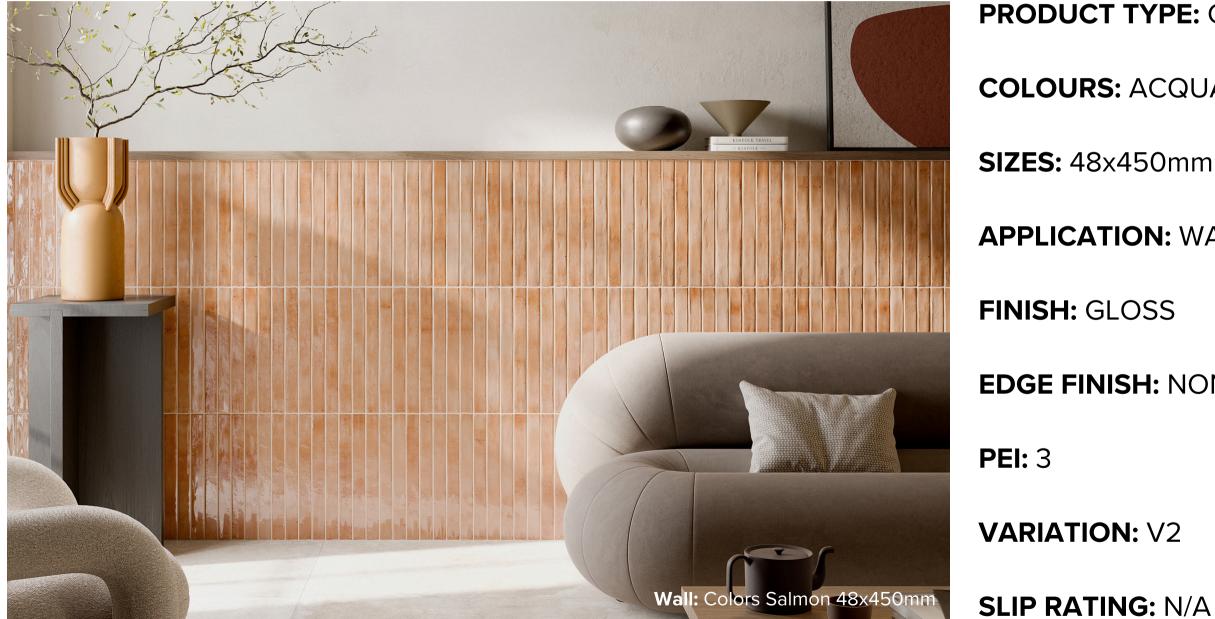

# COLLECTION

A coloured listello, that reproduces the handmade effect of the brick but with a glazed tone which immediately gives an elegant and glamorous look. Innovation and technological development now make it possible to reproduce brick with porcelain stoneware, retaining its timeless charm and material taste but offering a product that does not alter over time, retaining its aesthetic qualities and strength, and remaining easy to clean.

#### **italia**ceramics

#### COLORS COLLECTION



#### **PRODUCT TYPE:** GLAZED PORCELAIN

#### **COLOURS:** ACQUAMARINE + SALMON + WHITE + SKY

**APPLICATION:** WALL

**EDGE FINISH:** NON-RECTIFIED



# **COLORS** ACQUAMARINE







# COLORS SALMON





# COLORS WHITE





### COLORS SKY



#### "Tiles for all lifestyles"



**Showroom:** 55 Glynburn Road, Glynde | (08) 8336 2366 | italiaceramics.com.au