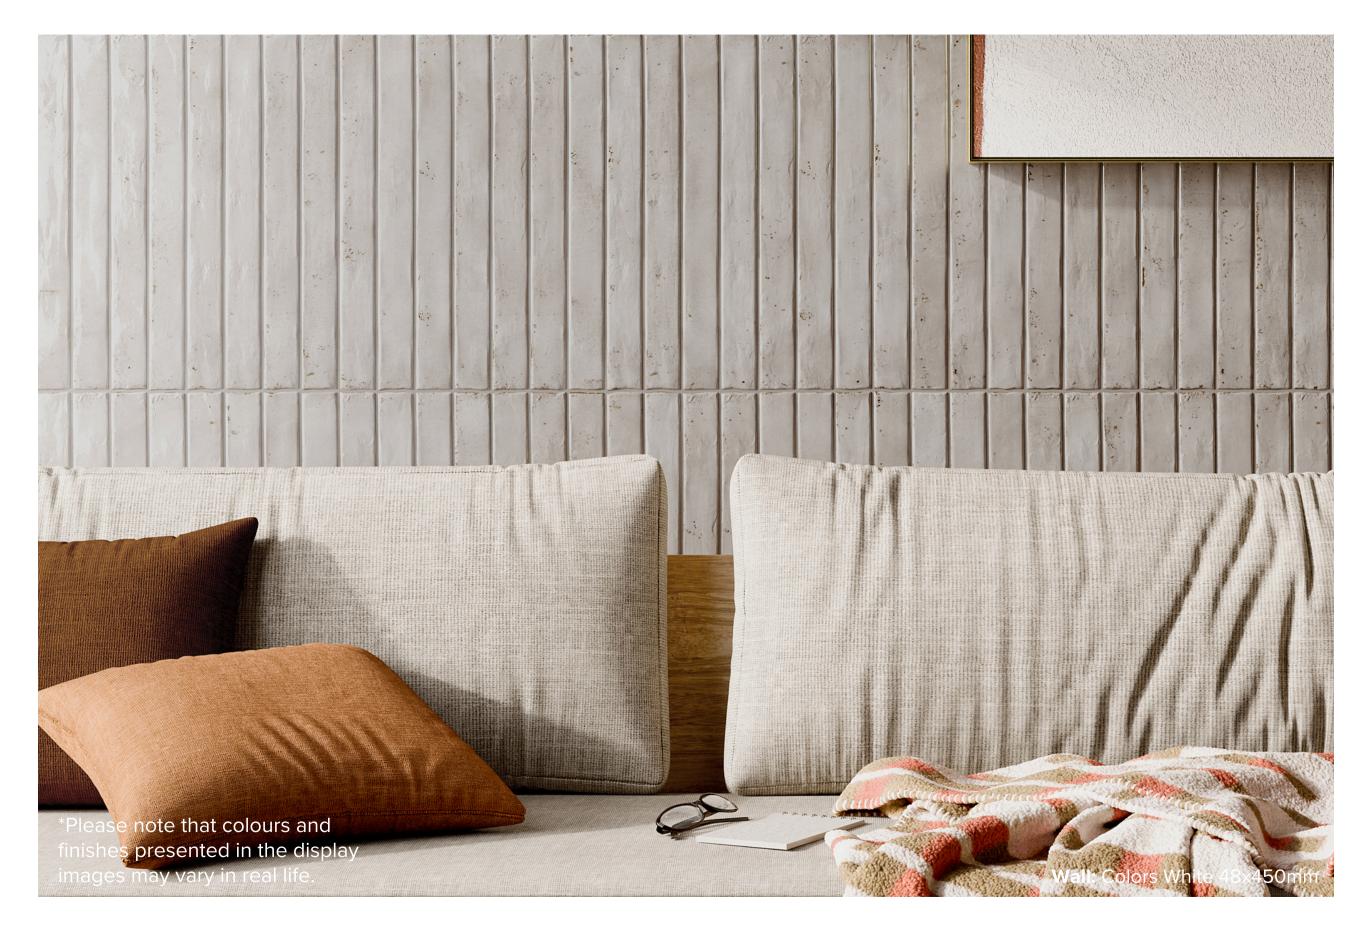

# COLLECTION

A coloured listello, that reproduces the handmade effect of the brick but with a glazed tone which immediately gives an elegant and glamorous look. Innovation and technological development now make it possible to reproduce brick with porcelain stoneware, retaining its timeless charm and material taste but offering a product that does not alter over time, retaining its aesthetic qualities and strength, and remaining easy to clean.

#### **italia**ceramics

#### COLORS COLLECTION



#### **PRODUCT TYPE:** GLAZED PORCELAIN

#### **COLOURS:** ACQUAMARINE + SALMON + WHITE + SKY

**APPLICATION:** WALL

**EDGE FINISH:** NON-RECTIFIED



# **COLORS** ACQUAMARINE







# COLORS SALMON





# COLORS WHITE





### COLORS SKY



#### "Tiles for all lifestyles"



**Showroom:** 55 Glynburn Road, Glynde | (08) 8336 2366 | italiaceramics.com.au