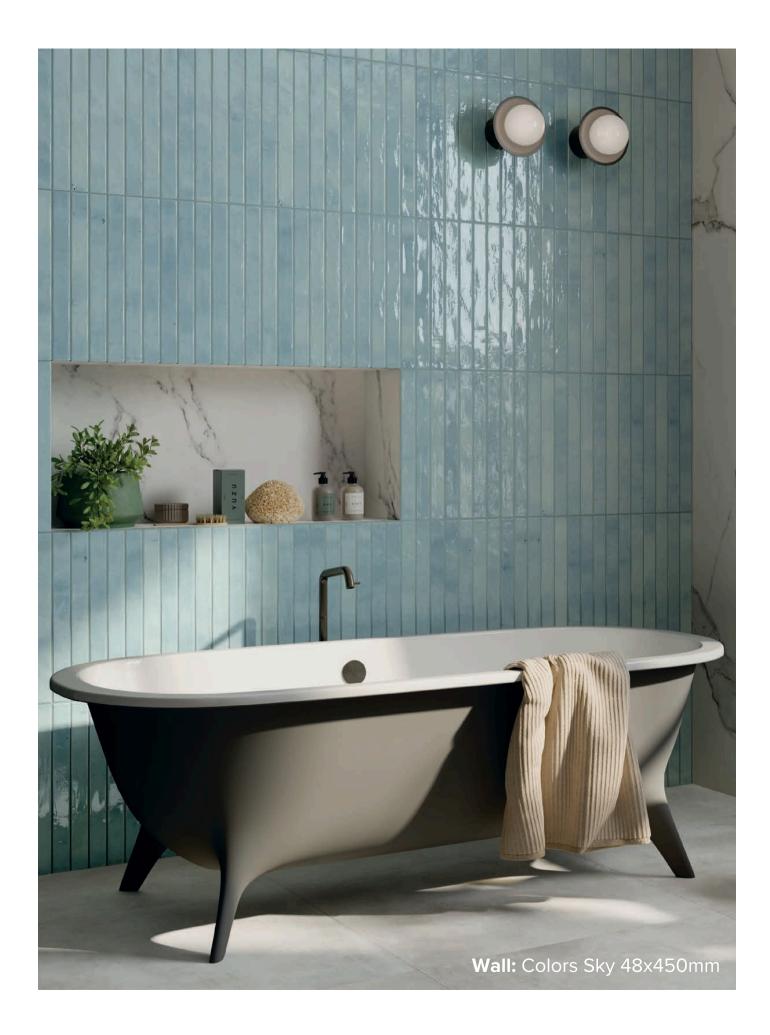

### COLORS SKY

# COLLECTION

A coloured listello, that reproduces the handmade effect of the brick but with a glazed tone which immediately gives an elegant and glamorous look. Innovation and technological development now make it possible to reproduce brick with porcelain stoneware, retaining its timeless charm and material taste but offering a product that does not alter over time, retaining its aesthetic qualities and strength, and remaining easy to clean.