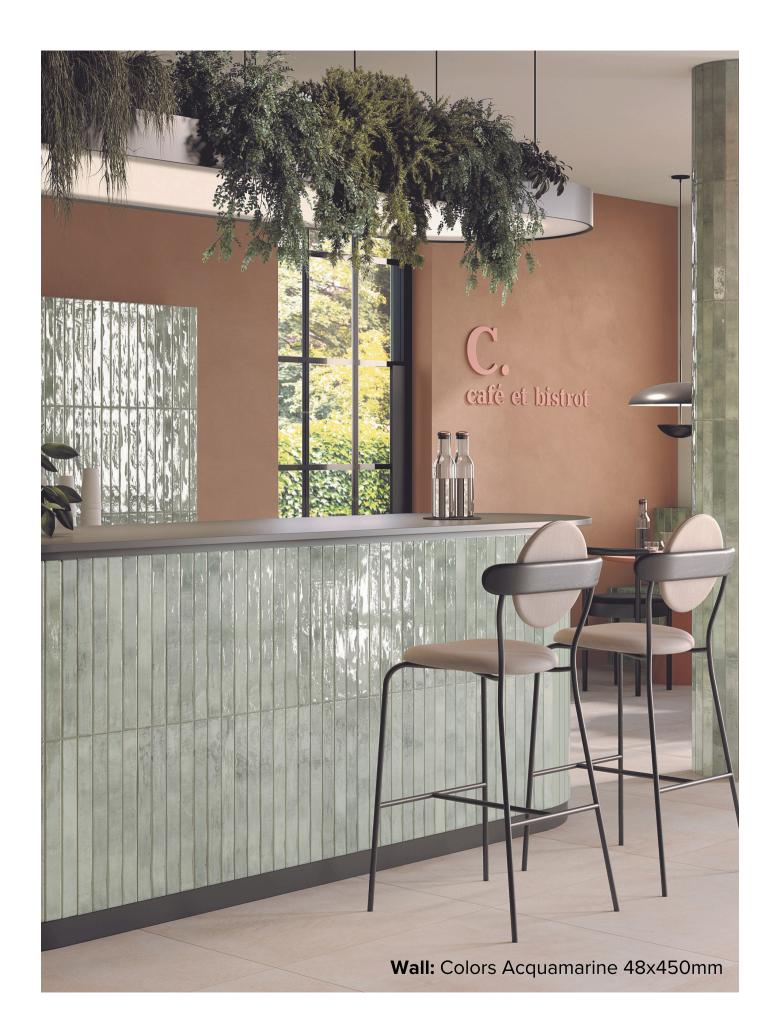

# COLLECTION

A coloured listello, that reproduces the handmade effect of the brick but with a glazed tone which immediately gives an elegant and glamorous look. Innovation and technological development now make it possible to reproduce brick with porcelain stoneware, retaining its timeless charm and material taste but offering a product that does not alter over time, retaining its aesthetic qualities and strength, and remaining easy to clean.

#### **italia**ceramics

#### COLORS COLLECTION



#### **PRODUCT TYPE:** GLAZED PORCELAIN

#### **COLOURS:** ACQUAMARINE + SALMON + WHITE + SKY

**APPLICATION:** WALL

**EDGE FINISH:** NON-RECTIFIED



# **COLORS** ACQUAMARINE







# COLORS SALMON





# COLORS WHITE





### COLORS SKY



#### "Tiles for all lifestyles"



**Showroom:** 55 Glynburn Road, Glynde | (08) 8336 2366 | italiaceramics.com.au