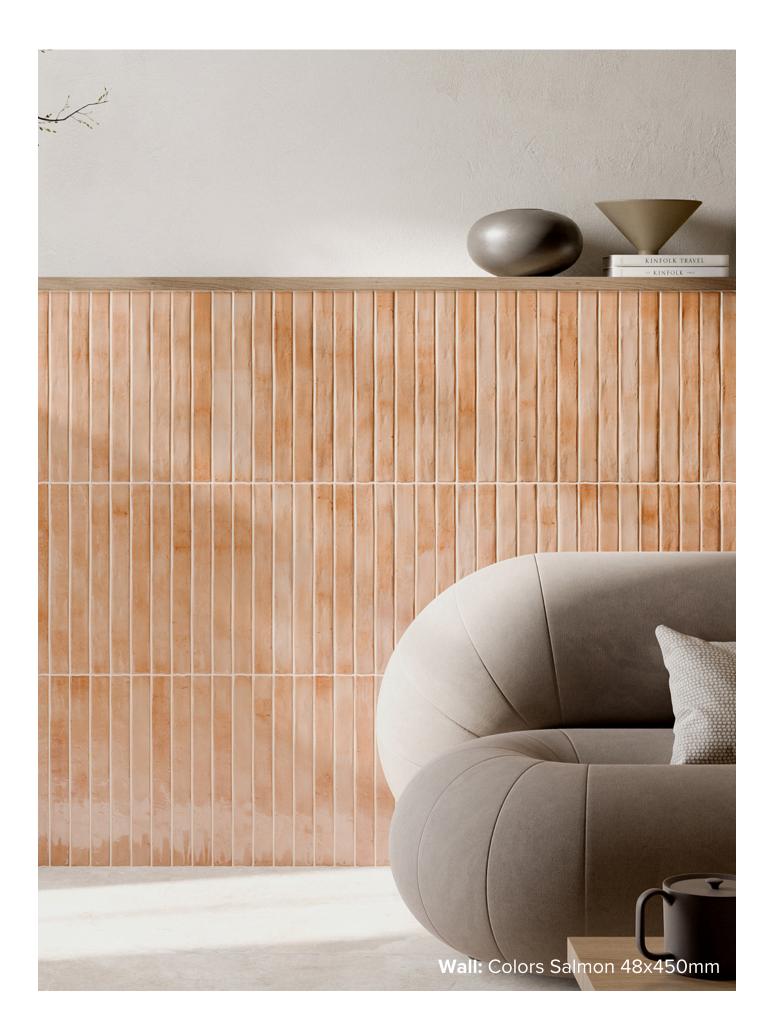

# COLORS SALMON

# COLLECTION

A coloured listello, that reproduces the handmade effect of the brick but with a glazed tone which immediately gives an elegant and glamorous look. Innovation and technological development now make it possible to reproduce brick with porcelain stoneware, retaining its timeless charm and material taste but offering a product that does not alter over time, retaining its aesthetic qualities and strength, and remaining easy to clean.