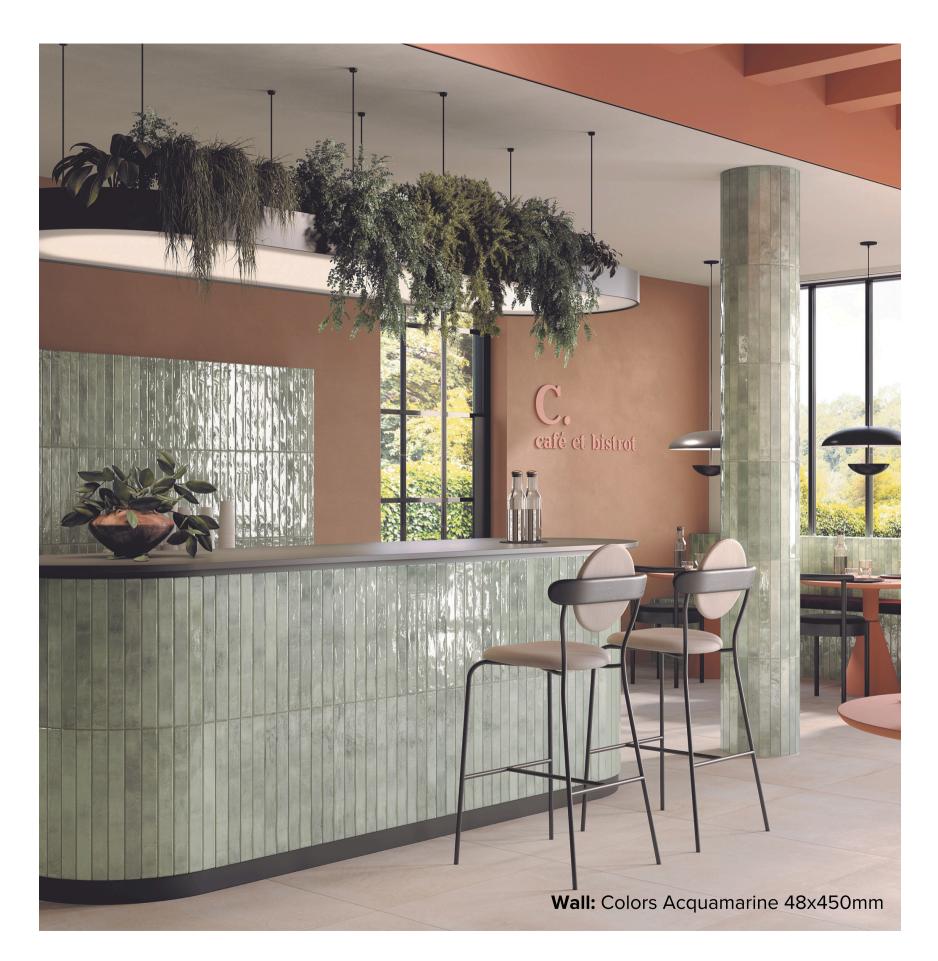

# COLLECTION

A coloured listello, that reproduces the handmade effect of the brick but with a glazed tone which immediately gives an elegant and glamorous look. Innovation and technological development now make it possible to reproduce brick with porcelain stoneware, retaining its timeless charm and material taste but offering a product that does not alter over time, retaining its aesthetic qualities and strength, and remaining easy to clean.

# **COLORS** ACQUAMARINE