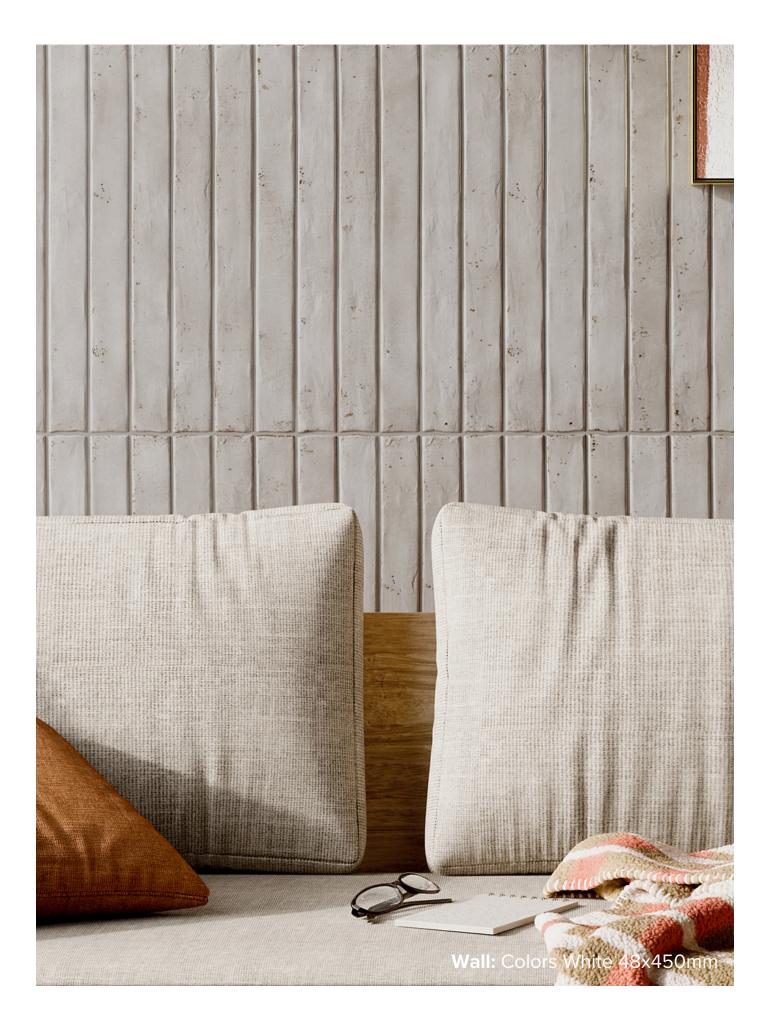

# COLORS WHITE

# COLLECTION

A coloured listello, that reproduces the handmade effect of the brick but with a glazed tone which immediately gives an elegant and glamorous look. Innovation and technological development now make it possible to reproduce brick with porcelain stoneware, retaining its timeless charm and material taste but offering a product that does not alter over time, retaining its aesthetic qualities and strength, and remaining easy to clean.