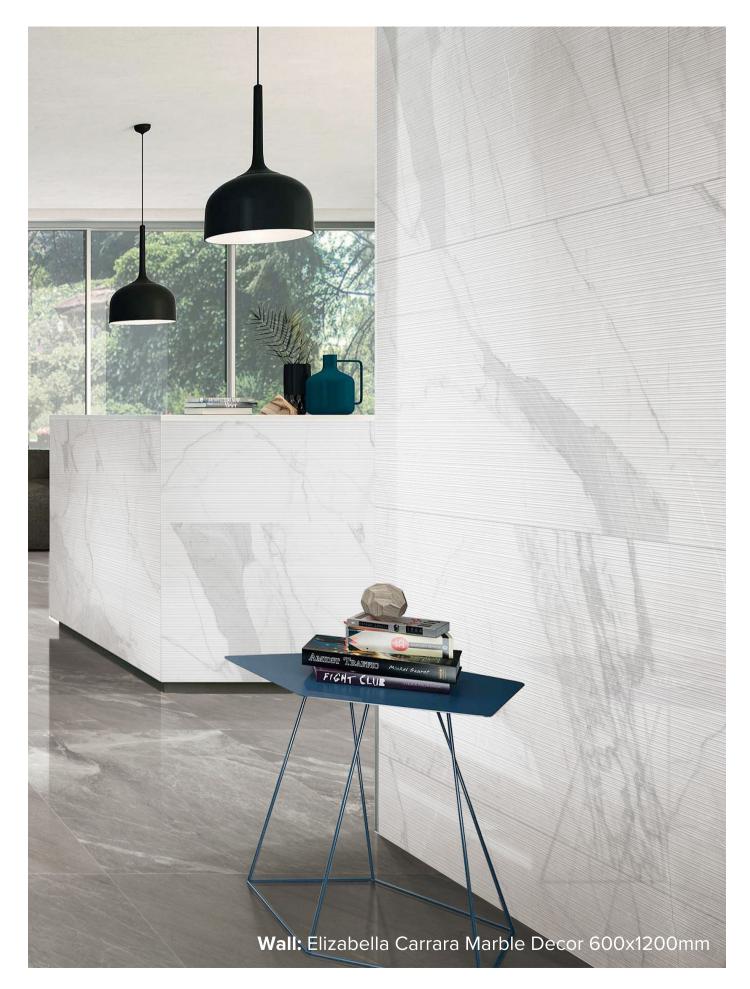

## ELIZABELLA CARRARA COLLECTION

Create a seamless finish to your space, with the Elizabella Carrara collection. The collection offers a glazed porcelain tile with an elegant white or marble look. Utilise the marble decor tile in your feature wall, to add continuity and depth.

## ELIZABELLA CARRARA MARBLE

600x1200mm HONED **3510** 

600x1200mm DECOR **3511**  "Tiles for all lifestyles"