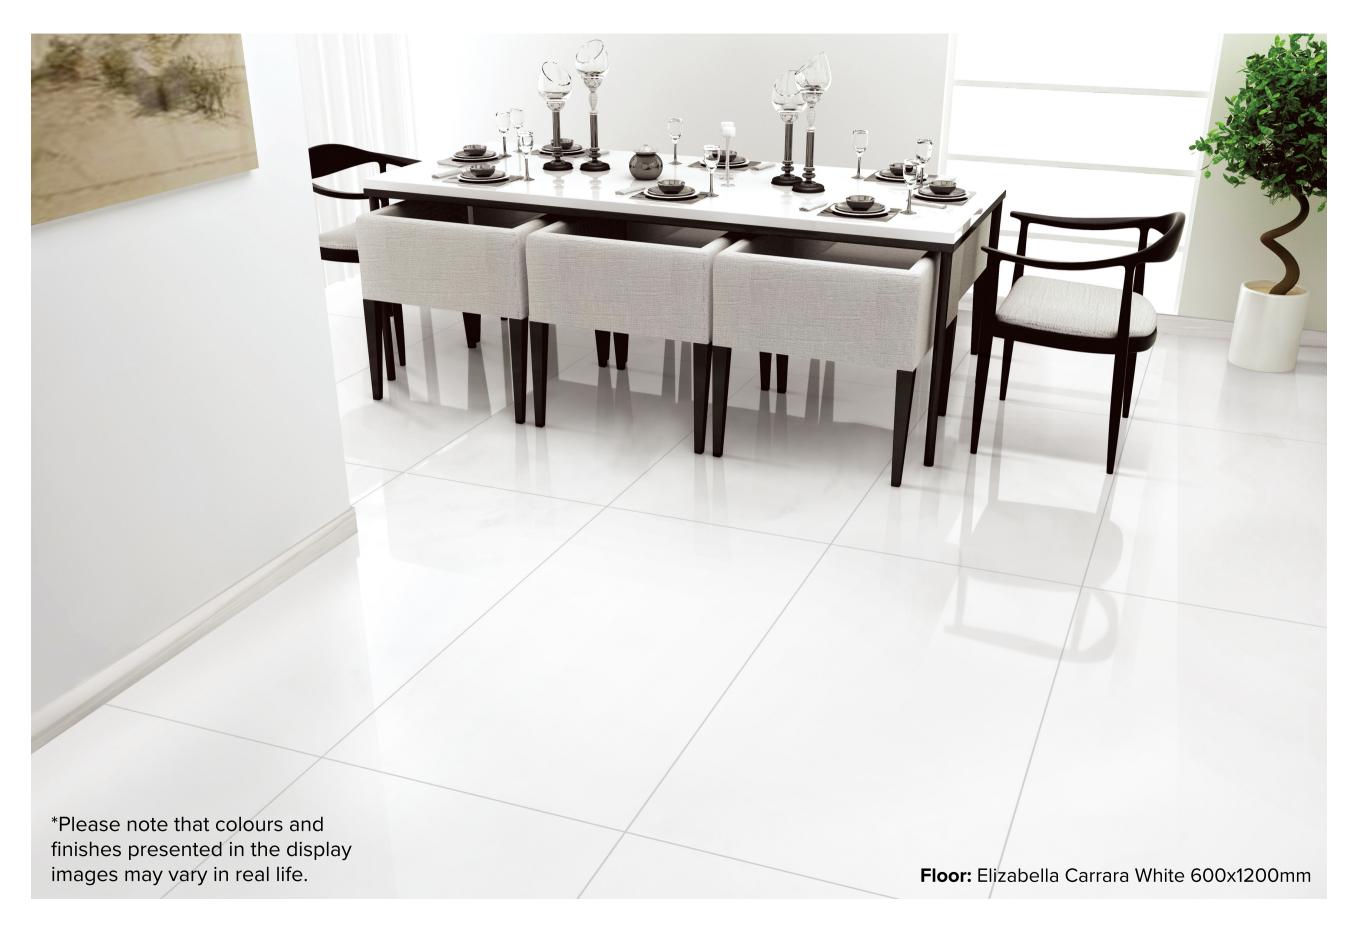

## ELIZABELLA CARRARA WHITE

600x1200mm GLOSS **3512**  600x1200mm HONED **3509** 