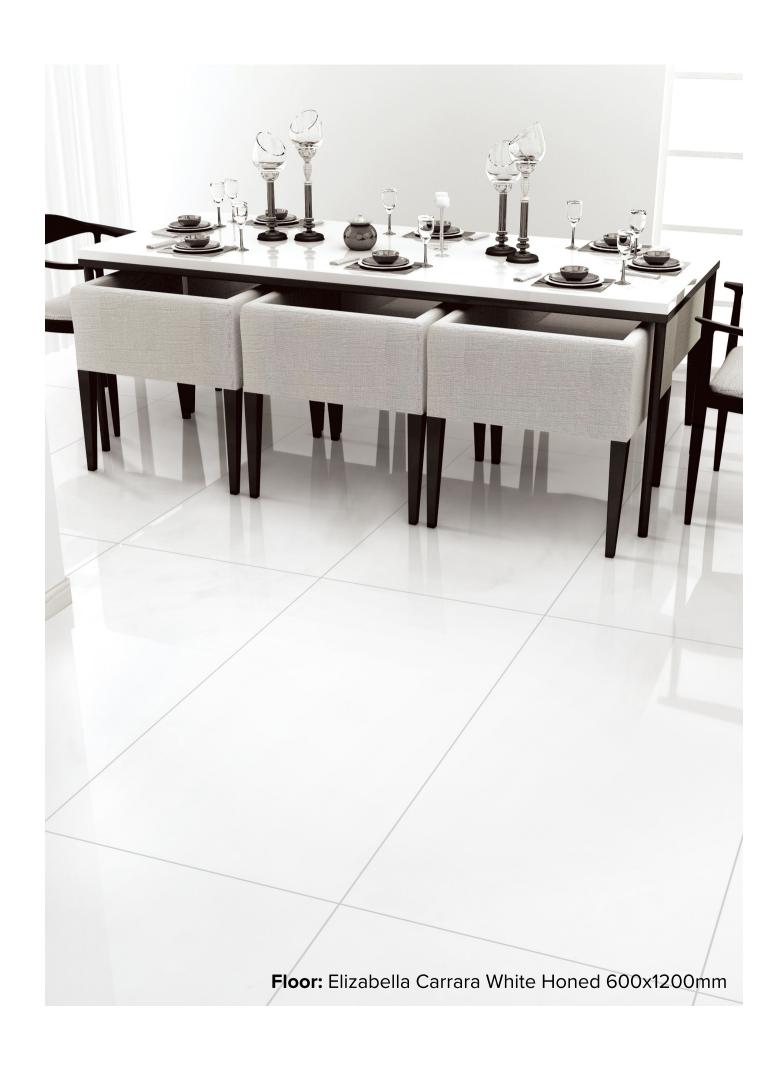

## ELIZABELLA CARRARA WHITE

600x1200mm GLOSS **3512**  600x1200mm HONED **3509** 