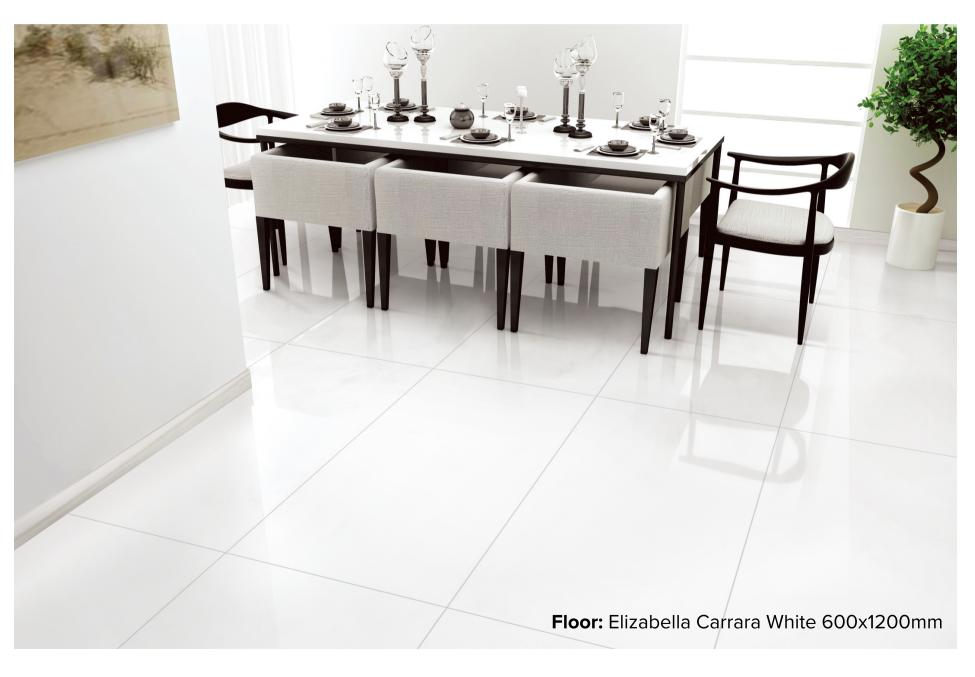

## ELIZABELLA CARRARA WHITE

600x1200mm GLOSS **3512**  600x1200mm HONED **3509** 