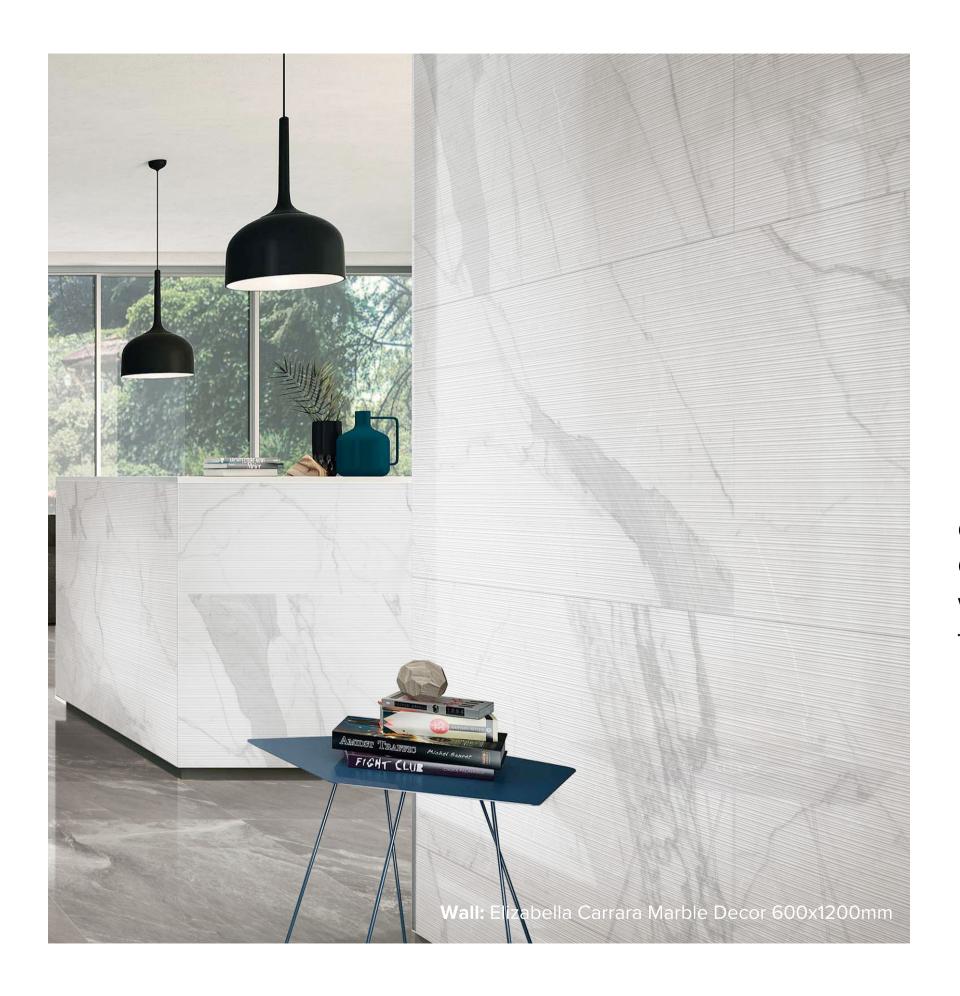

## ELIZABELLA CARRARA COLLECTION

Create a seamless finish to your space, with the Elizabella Carrara collection. The collection offers a glazed porcelain tile with an elegant white or marble look. Utilise the marble decor tile in your feature wall, to add continuity and depth.

## ELIZABELLA CARRARA MARBLE

600x1200mm HONED **3510** 

600x1200mm DECOR **3511**  "Tiles for all lifestyles"