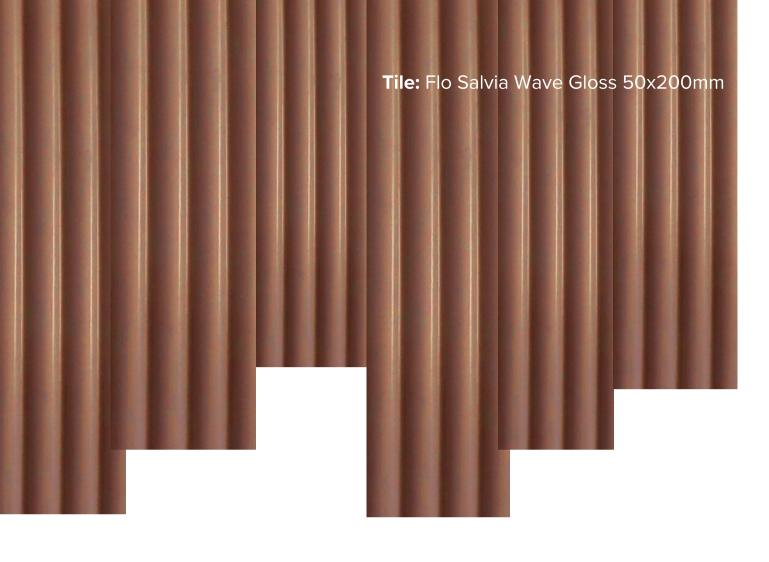

vailable in size 50x200mm.



### FLO COLLECTION



**PRODUCT TYPE: CERAMIC** 

**COLOURS:** WHITE + BONE + GREY + MINT + SALVIA +

**TERRA** 

**SIZES:** 50x200mm

**APPLICATION: WALL** 

**FINISH:** MATT + GLOSS

**EDGE FINISH: NON-RECTIFIED** 

**PEI:** 0

**VARIATION:** N/A

**SLIP RATING: N/A** 

Tile: Flo White Wave Gloss 50x200mm

### FLO WHITE WAVE

50x200mm NON-RECTIFIED MATT **2456**  50X200mm NON-RECTIFIED GLOSS **2450** 

Tile: Flo White Wave Matt 50x200mm



### FLO BONE WAVE

50x200mm NON-RECTIFIED MATT **2451** 





### FLO GREY WAVE







# Tile: Flo Mint Wave Gloss 50x200mm

### FLO MINT WAVE

50x200mm NON-RECTIFIED MATT **2453** 



# Tile: Flo Salvia Wave Gloss 50x200mm

Tile: Flo Salvia Wave Matt 50x200mm

### FLO SALVIA WAVE

50x200mm NON-RECTIFIED MATT **2454** 





## FLO TERRA WAVE





50x200mm NON-RECTIFIED MATT **2455** 



"Tiles for all lifestyles"