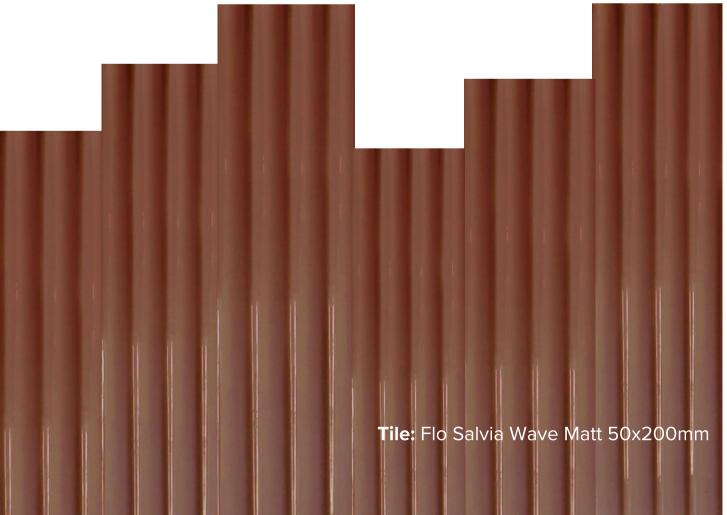

# Tile: Flo Salvia Wave Gloss 50x200mm

Tile: Flo Salvia Wave Matt 50x200mm

### FLO SALVIA WAVE

50x200mm NON-RECTIFIED MATT **2454** 