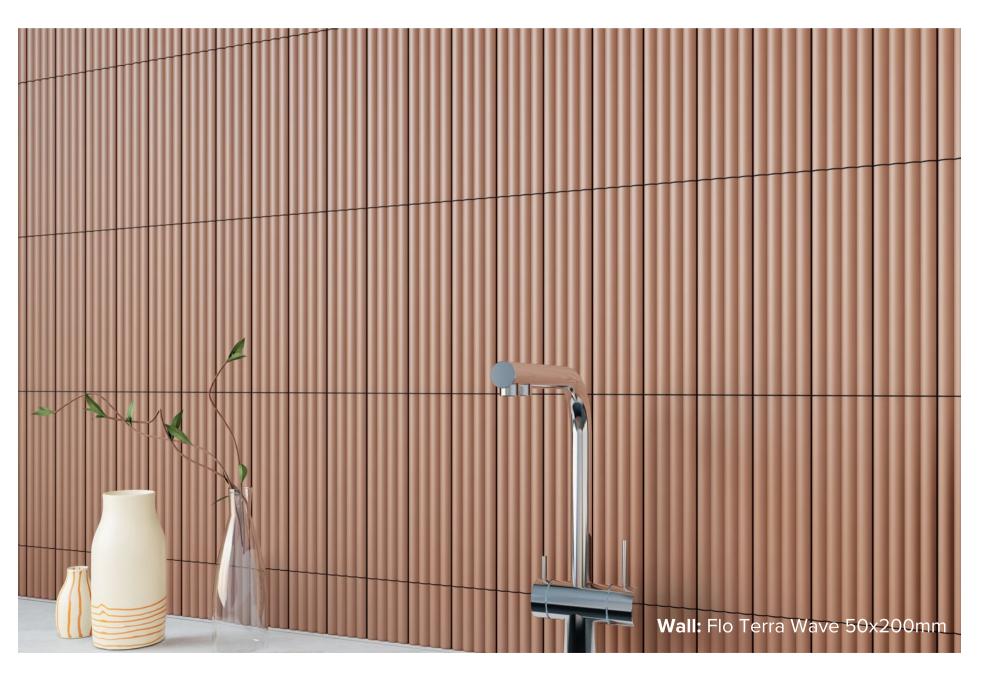

## FLO TERRA WAVE

50x200mm NON-RECTIFIED MATT **2455** 

"Tiles for all lifestyles"