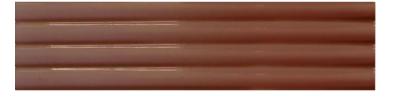

mm.



### FLO COLLECTION



**PRODUCT TYPE: CERAMIC** 

**COLOURS:** WHITE + BONE + GREY + MINT + SALVIA +

**TERRA** 

**SIZES:** 50x200mm

**APPLICATION: WALL** 

**FINISH:** MATT + GLOSS

**EDGE FINISH: NON-RECTIFIED** 

**PEI:** 0

**VARIATION:** N/A

**SLIP RATING: N/A** 

Tile: Flo White Wave Gloss 50x200mm

### FLO WHITE WAVE

50x200mm NON-RECTIFIED MATT **2456**  50X200mm NON-RECTIFIED GLOSS **2450** 

Tile: Flo White Wave Matt 50x200mm



### FLO BONE WAVE

50x200mm NON-RECTIFIED MATT **2451** 





### FLO GREY WAVE







# Tile: Flo Mint Wave Gloss 50x200mm

### FLO MINT WAVE

50x200mm NON-RECTIFIED MATT **2453** 



# Tile: Flo Salvia Wave Gloss 50x200mm

Tile: Flo Salvia Wave Matt 50x200mm

### FLO SALVIA WAVE

50x200mm NON-RECTIFIED MATT **2454** 





## FLO TERRA WAVE





50x200mm NON-RECTIFIED MATT **2455** 



"Tiles for all lifestyles"