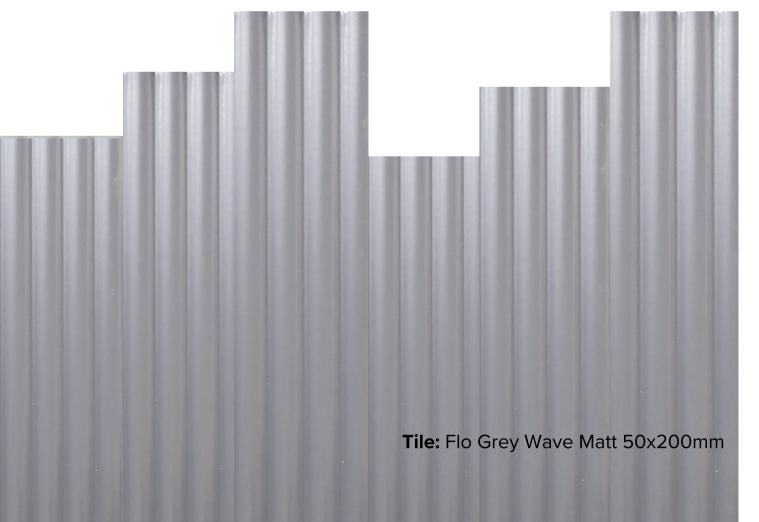

l as, visual experience. Consisting of 6 eclectic and sophisticated colours, from neutrals to striking hues, each shade infuses a different emotion, a new idea and inspiration. This blended range presents in both matt and gloss finishes, available in size 50x200mm.



### FLO COLLECTION



**PRODUCT TYPE: CERAMIC** 

**COLOURS:** WHITE + BONE + GREY + MINT + SALVIA +

**TERRA** 

**SIZES:** 50x200mm

**APPLICATION: WALL** 

**FINISH:** MATT + GLOSS

**EDGE FINISH: NON-RECTIFIED** 

**PEI:** 0

**VARIATION:** N/A

**SLIP RATING: N/A** 

Tile: Flo White Wave Gloss 50x200mm

### FLO WHITE WAVE

50x200mm NON-RECTIFIED MATT **2456**  50X200mm NON-RECTIFIED GLOSS **2450** 

Tile: Flo White Wave Matt 50x200mm



### FLO BONE WAVE

50x200mm NON-RECTIFIED MATT **2451** 





### FLO GREY WAVE







# Tile: Flo Mint Wave Gloss 50x200mm

### FLO MINT WAVE

50x200mm NON-RECTIFIED MATT **2453** 



# Tile: Flo Salvia Wave Gloss 50x200mm

Tile: Flo Salvia Wave Matt 50x200mm

### FLO SALVIA WAVE

50x200mm NON-RECTIFIED MATT **2454** 





## FLO TERRA WAVE





50x200mm NON-RECTIFIED MATT **2455** 



"Tiles for all lifestyles"