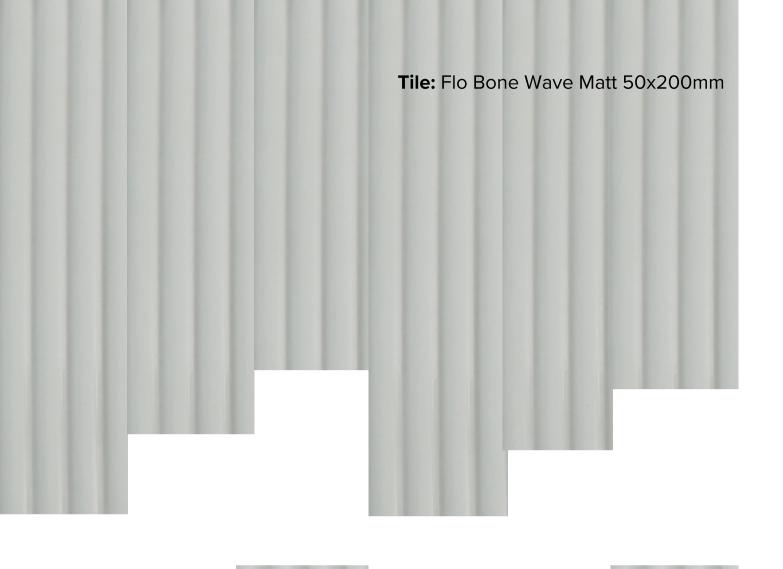

TION

Flo, a collection full of vitality for a stimulating and complete tactile, as well as, visual experience. Consisting of 6 eclectic and sophisticated colours, from neutrals to striking hues, each shade infuses a different emotion, a new idea and inspiration. This blended range presents in both matt and gloss finishes, available in size 50x200mm.



### FLO COLLECTION



**PRODUCT TYPE: CERAMIC** 

**COLOURS:** WHITE + BONE + GREY + MINT + SALVIA +

**TERRA** 

**SIZES:** 50x200mm

**APPLICATION: WALL** 

**FINISH:** MATT + GLOSS

**EDGE FINISH: NON-RECTIFIED** 

**PEI:** 0

**VARIATION:** N/A

**SLIP RATING: N/A** 

Tile: Flo White Wave Gloss 50x200mm

### FLO WHITE WAVE

50x200mm NON-RECTIFIED MATT **2456**  50X200mm NON-RECTIFIED GLOSS **2450** 

Tile: Flo White Wave Matt 50x200mm



### FLO BONE WAVE

50x200mm NON-RECTIFIED MATT **2451** 





### FLO GREY WAVE







# Tile: Flo Mint Wave Gloss 50x200mm

### FLO MINT WAVE

50x200mm NON-RECTIFIED MATT **2453** 



# Tile: Flo Salvia Wave Gloss 50x200mm

Tile: Flo Salvia Wave Matt 50x200mm

### FLO SALVIA WAVE

50x200mm NON-RECTIFIED MATT **2454** 





## FLO TERRA WAVE





50x200mm NON-RECTIFIED MATT **2455** 



"Tiles for all lifestyles"