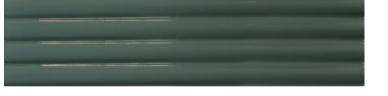

available in size 50x200mm.



### FLO COLLECTION



**PRODUCT TYPE: CERAMIC** 

**COLOURS:** WHITE + BONE + GREY + MINT + SALVIA +

**TERRA** 

**SIZES:** 50x200mm

**APPLICATION: WALL** 

**FINISH:** MATT + GLOSS

**EDGE FINISH: NON-RECTIFIED** 

**PEI:** 0

**VARIATION:** N/A

**SLIP RATING: N/A** 

Tile: Flo White Wave Gloss 50x200mm

### FLO WHITE WAVE

50x200mm NON-RECTIFIED MATT **2456**  50X200mm NON-RECTIFIED GLOSS **2450** 

Tile: Flo White Wave Matt 50x200mm



### FLO BONE WAVE

50x200mm NON-RECTIFIED MATT **2451** 





### FLO GREY WAVE







# Tile: Flo Mint Wave Gloss 50x200mm

### FLO MINT WAVE

50x200mm NON-RECTIFIED MATT **2453** 



# Tile: Flo Salvia Wave Gloss 50x200mm

Tile: Flo Salvia Wave Matt 50x200mm

### FLO SALVIA WAVE

50x200mm NON-RECTIFIED MATT **2454** 





## FLO TERRA WAVE





50x200mm NON-RECTIFIED MATT **2455** 



"Tiles for all lifestyles"