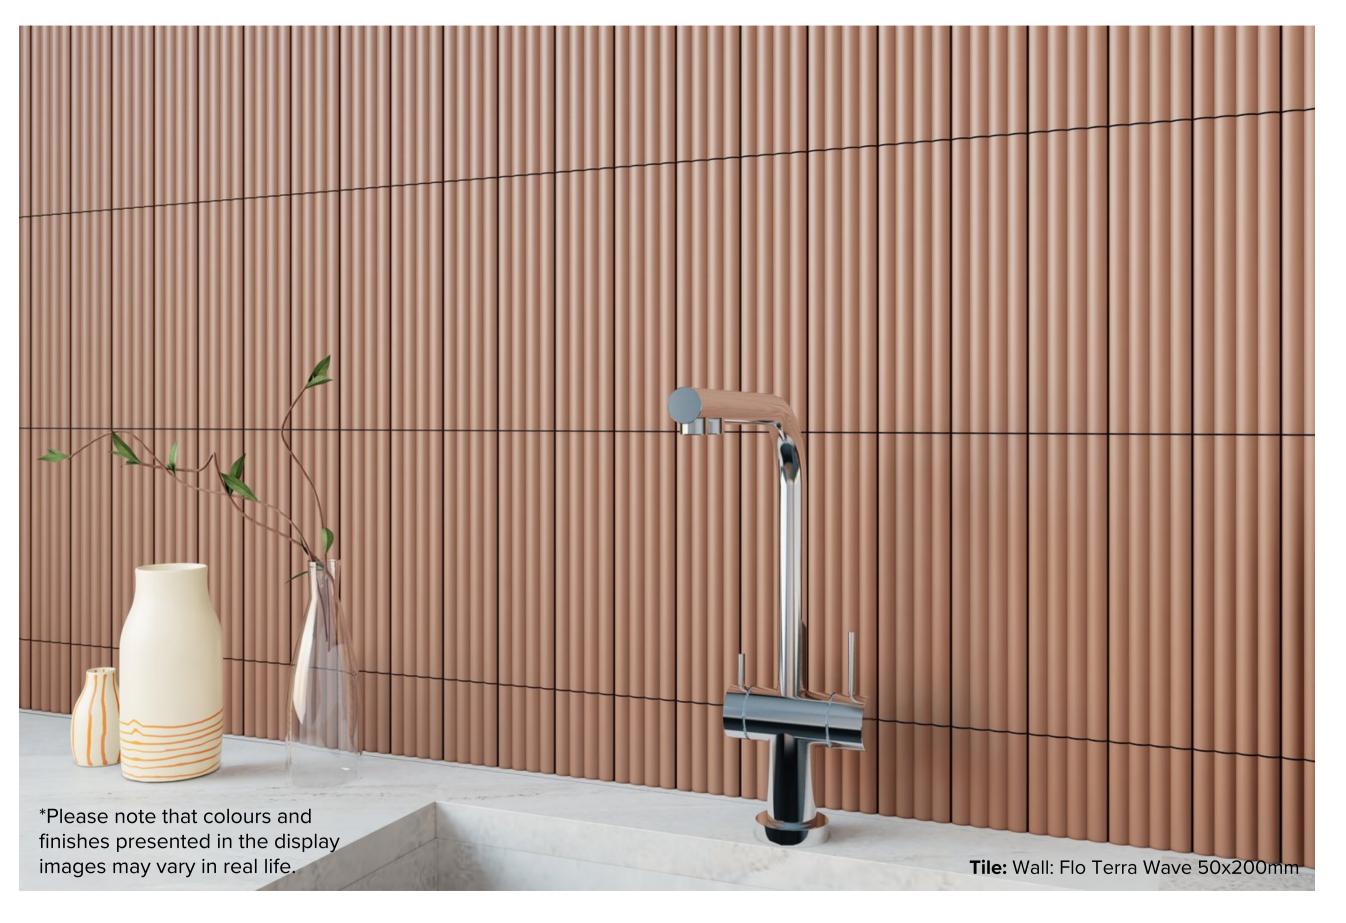

## FLO TERRA WAVE

50x200mm NON-RECTIFIED MATT **2455** 

"Tiles for all lifestyles"