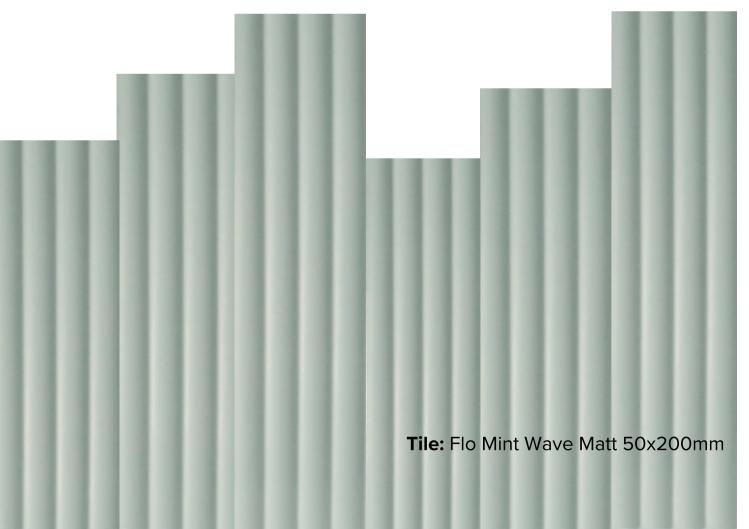

king hues, each shade infuses a different emotion, a new idea and inspiration. This blended range presents in both matt and gloss finishes, available in size 50x200mm.



### FLO COLLECTION



**PRODUCT TYPE: CERAMIC** 

**COLOURS:** WHITE + BONE + GREY + MINT + SALVIA +

**TERRA** 

**SIZES:** 50x200mm

**APPLICATION: WALL** 

**FINISH:** MATT + GLOSS

**EDGE FINISH: NON-RECTIFIED** 

**PEI:** 0

**VARIATION:** N/A

**SLIP RATING: N/A** 

Tile: Flo White Wave Gloss 50x200mm

### FLO WHITE WAVE

50x200mm NON-RECTIFIED MATT **2456**  50X200mm NON-RECTIFIED GLOSS **2450** 

Tile: Flo White Wave Matt 50x200mm



### FLO BONE WAVE

50x200mm NON-RECTIFIED MATT **2451** 





### FLO GREY WAVE







# Tile: Flo Mint Wave Gloss 50x200mm

### FLO MINT WAVE

50x200mm NON-RECTIFIED MATT **2453** 



# Tile: Flo Salvia Wave Gloss 50x200mm

Tile: Flo Salvia Wave Matt 50x200mm

### FLO SALVIA WAVE

50x200mm NON-RECTIFIED MATT **2454** 





## FLO TERRA WAVE





50x200mm NON-RECTIFIED MATT **2455** 



"Tiles for all lifestyles"