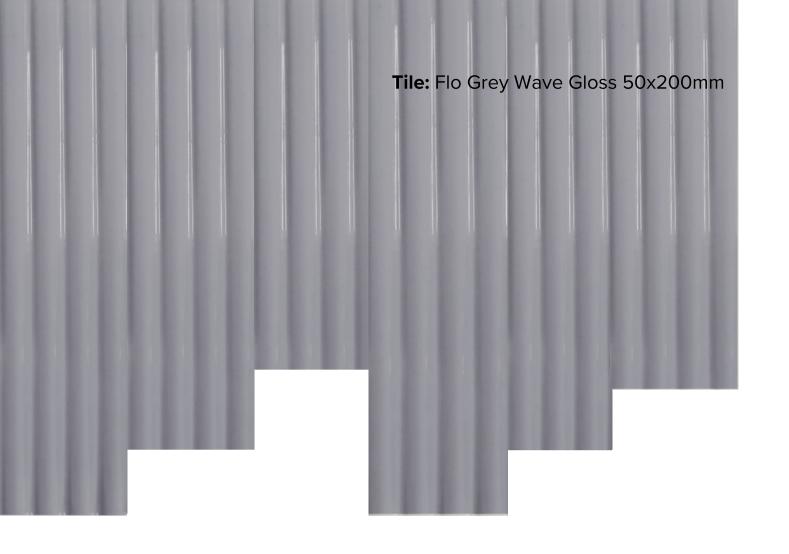

complete tactile, as well as, visual experience. Consisting of 6 eclectic and sophisticated colours, from neutrals to striking hues, each shade infuses a different emotion, a new idea and inspiration. This blended range presents in both matt and gloss finishes, available in size 50x200mm.



### FLO COLLECTION



**PRODUCT TYPE: CERAMIC** 

**COLOURS:** WHITE + BONE + GREY + MINT + SALVIA +

**TERRA** 

**SIZES:** 50x200mm

**APPLICATION: WALL** 

**FINISH:** MATT + GLOSS

**EDGE FINISH: NON-RECTIFIED** 

**PEI:** 0

**VARIATION:** N/A

**SLIP RATING: N/A** 

Tile: Flo White Wave Gloss 50x200mm

### FLO WHITE WAVE

50x200mm NON-RECTIFIED MATT **2456**  50X200mm NON-RECTIFIED GLOSS **2450** 

Tile: Flo White Wave Matt 50x200mm



### FLO BONE WAVE

50x200mm NON-RECTIFIED MATT **2451** 





### FLO GREY WAVE







# Tile: Flo Mint Wave Gloss 50x200mm

### FLO MINT WAVE

50x200mm NON-RECTIFIED MATT **2453** 



# Tile: Flo Salvia Wave Gloss 50x200mm

Tile: Flo Salvia Wave Matt 50x200mm

### FLO SALVIA WAVE

50x200mm NON-RECTIFIED MATT **2454** 





## FLO TERRA WAVE





50x200mm NON-RECTIFIED MATT **2455** 



"Tiles for all lifestyles"