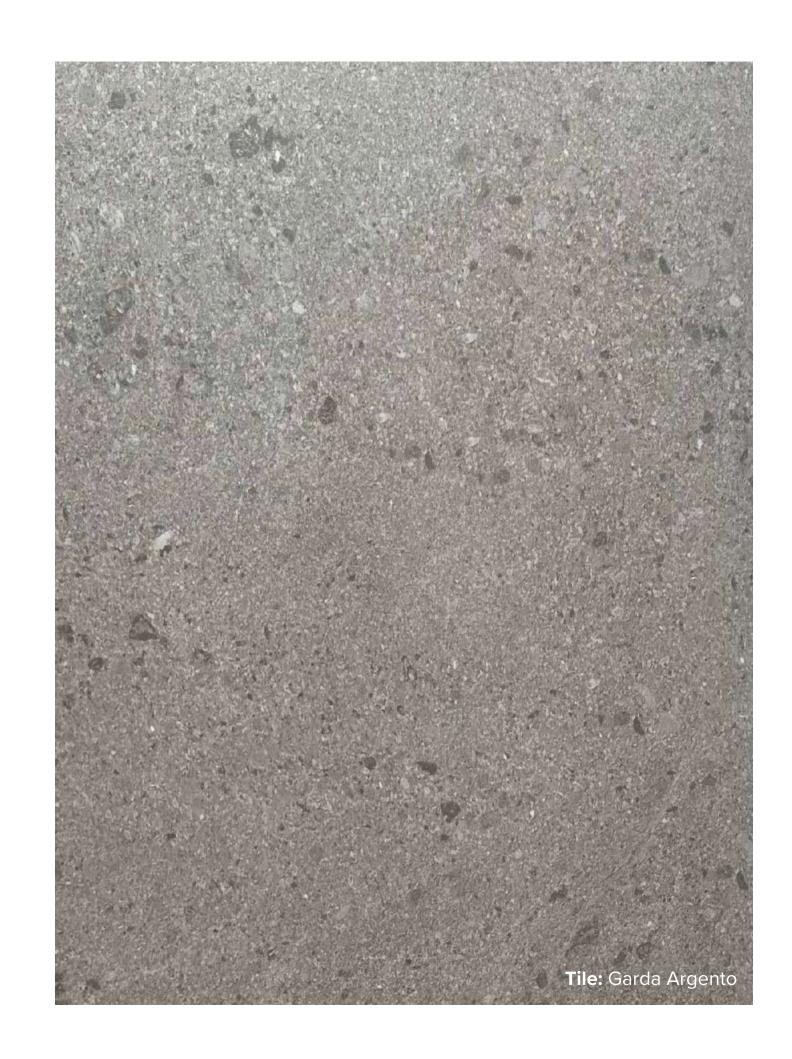

# GARDA ARGENTO

300x600mm RECTIFIED **3243** 

600x1200mm NON-RECTIFIED **2799** 

600x600mm RECTIFIED **2791** 

300x600mm RECTIFIED MATT - 2787 ANTISLIP - 2795