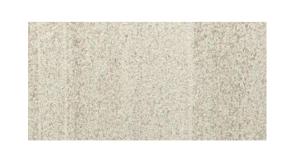

#### GARDA COLLECTION

The Garda collection interprets the character of natural stone, into a glazed porcelain tile. Consider utilising this tile in your lounge room or kitchen areas for a timeless and elevating look.

#### GARDA COLLECTION

**PRODUCT TYPE:** GLAZED PORCELAIN

**COLOURS:** SAND + ASH + ARGENTO + GRIGIO + BIANCO

**SIZES:** SEE BELOW

**APPLICATION:** WALL + FLOOR

FINISH: MATT + ANTSLIP

**EDGE FINISH: RECTIFIED** 

## GARDA SAND

300x600mm RECTIFIED **3247** 

600x1200mm RECTIFIED **2541** 

600x600mm RECTIFIED **2540** 

300x600mm RECTIFIED MATT - 2539 ANTISLIP - 2542