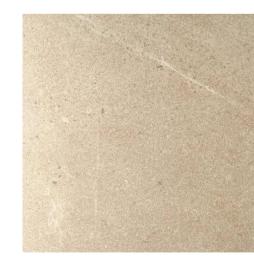

#### GARDA COLLECTION

The Garda collection interprets the character of natural stone, into a glazed porcelain tile. Consider utilising this tile in your lounge room or kitchen areas for a timeless and elevating look.

#### GARDA COLLECTION

**PRODUCT TYPE:** GLAZED PORCELAIN

**COLOURS:** SAND + ASH + ARGENTO + GRIGIO + BIANCO

**SIZES:** SEE BELOW

**APPLICATION:** WALL + FLOOR

FINISH: MATT + ANTSLIP

**EDGE FINISH: RECTIFIED** 

## GARDA SAND

300x600mm RECTIFIED **3247** 

600x1200mm RECTIFIED **2541** 

600x600mm RECTIFIED **2540** 

300x600mm RECTIFIED MATT - 2539 ANTISLIP - 2542