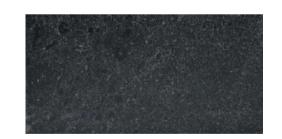

# GARDA GRIGIO

300x600mm RECTIFIED **3246** 

600x1200mm RECTIFIED **2802** 

600x600mm RECTIFIED **2794** 

300x600mm RECTIFIED MATT - 2790 ANTISLIP - 2798