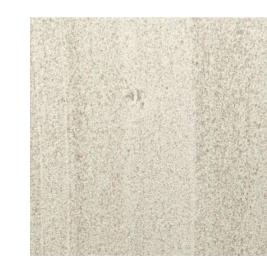

#### GARDA COLLECTION

The Garda collection interprets the character of natural stone, into a glazed porcelain tile. Consider utilising this tile in your lounge room or kitchen areas for a timeless and elevating look.

#### GARDA COLLECTION

**PRODUCT TYPE:** GLAZED PORCELAIN

**COLOURS:** SAND + ASH + ARGENTO + GRIGIO + BIANCO

**SIZES:** SEE BELOW

**APPLICATION:** WALL + FLOOR

FINISH: MATT + ANTSLIP

**EDGE FINISH: RECTIFIED** 

## GARDA SAND

300x600mm RECTIFIED **3247** 

600x1200mm RECTIFIED **2541** 

600x600mm RECTIFIED **2540** 

300x600mm RECTIFIED MATT - 2539 ANTISLIP - 2542