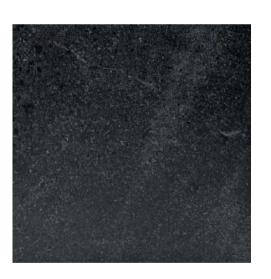

# GARDA GRIGIO

300x600mm RECTIFIED **3246** 

600x1200mm RECTIFIED **2802** 

600x600mm RECTIFIED **2794** 

300x600mm RECTIFIED MATT - 2790 ANTISLIP - 2798