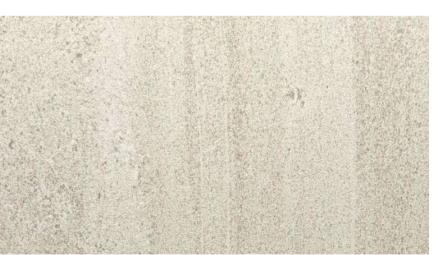

#### GARDA COLLECTION

The Garda collection interprets the character of natural stone, into a glazed porcelain tile. Consider utilising this tile in your lounge room or kitchen areas for a timeless and elevating look.

#### GARDA COLLECTION

**PRODUCT TYPE:** GLAZED PORCELAIN

**COLOURS:** SAND + ASH + ARGENTO + GRIGIO + BIANCO

**SIZES:** SEE BELOW

**APPLICATION:** WALL + FLOOR

FINISH: MATT + ANTSLIP

**EDGE FINISH: RECTIFIED** 

## GARDA SAND

300x600mm RECTIFIED **3247** 

600x1200mm RECTIFIED **2541** 

600x600mm RECTIFIED **2540** 

300x600mm RECTIFIED MATT - 2539 ANTISLIP - 2542