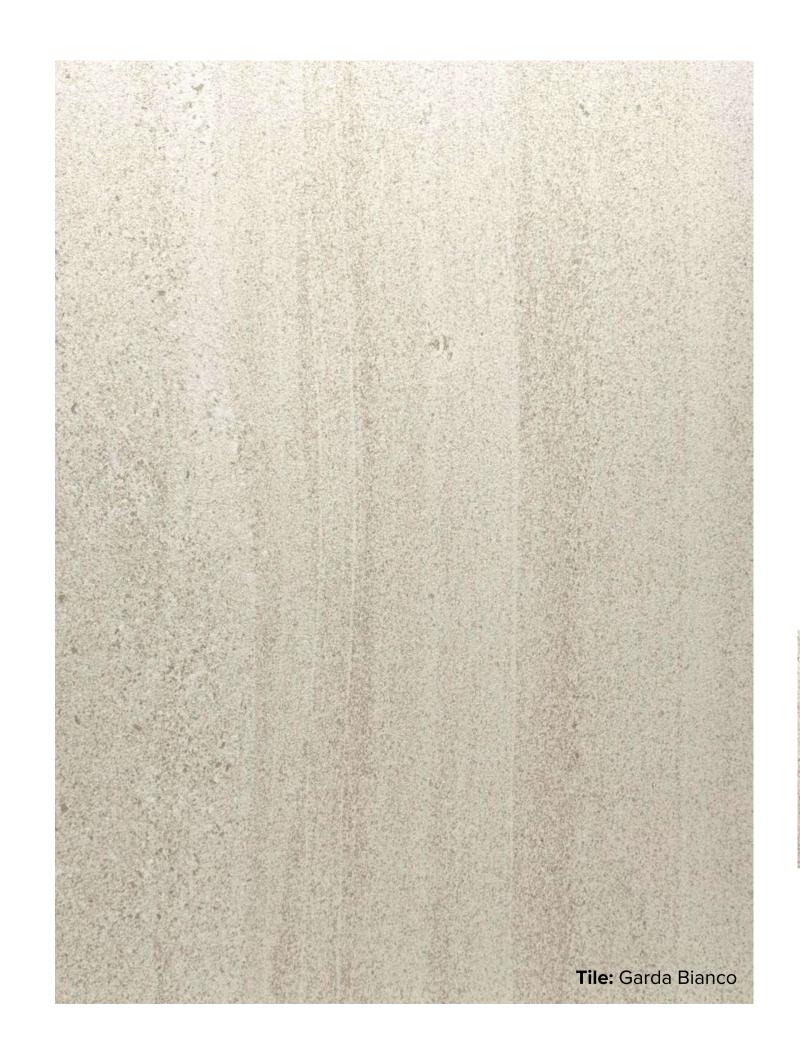

## GARDA BIANCO

300x600mm RECTIFIED **3245** 

600x1200mm RECTIFIED **2800** 

600x600mm RECTIFIED **2792** 

300x600mm RECTIFIED MATT - 2788 ANTISLIP - 2796

"Tiles for all lifestyles"