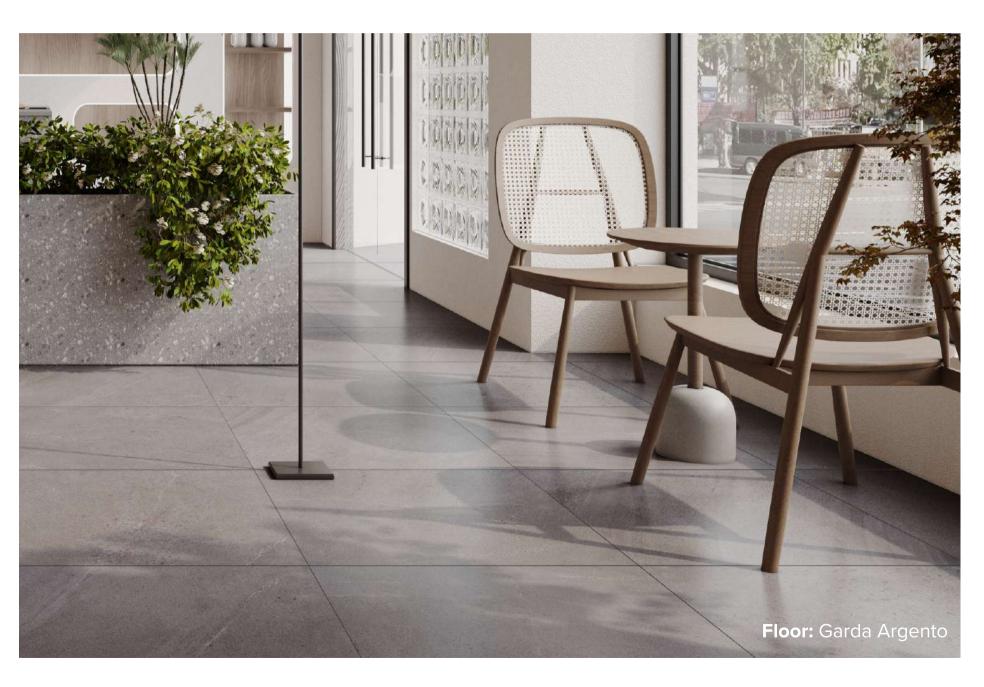

#### GARDA COLLECTION

The Garda collection interprets the character of natural stone, into a glazed porcelain tile. Consider utilising this tile in your lounge room or kitchen areas for a timeless and elevating look.

# GARDA ARGENTO

300x600mm RECTIFIED **3243** 

600x1200mm NON-RECTIFIED **2799** 

600x600mm RECTIFIED **2791** 

300x600mm RECTIFIED MATT - 2787 ANTISLIP - 2795