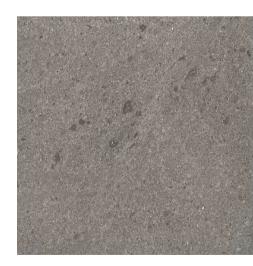

# GARDA ASH

300x600mm RECTIFIED MATT - 2789 ANTISLIP - 2797

300x600mm RECTIFIED **3244** 