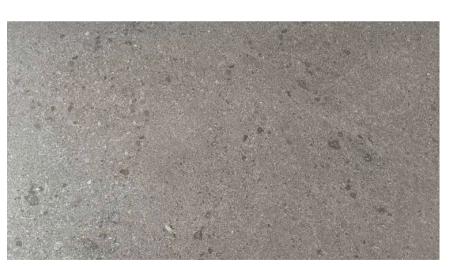

# GARDA GRIGIO

300x600mm RECTIFIED **3246** 

600x1200mm RECTIFIED **2802** 

600x600mm RECTIFIED **2794** 

300x600mm RECTIFIED MATT - 2790 ANTISLIP - 2798