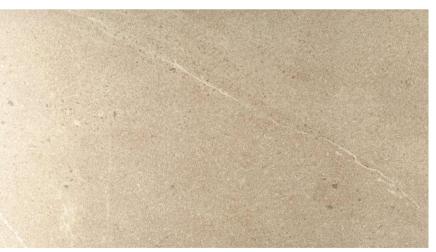

#### GARDA COLLECTION

The Garda collection interprets the character of natural stone, into a glazed porcelain tile. Consider utilising this tile in your lounge room or kitchen areas for a timeless and elevating look.

#### GARDA COLLECTION

**PRODUCT TYPE:** GLAZED PORCELAIN

**COLOURS:** SAND + ASH + ARGENTO + GRIGIO + BIANCO

**SIZES:** SEE BELOW

**APPLICATION:** WALL + FLOOR

FINISH: MATT + ANTSLIP

**EDGE FINISH: RECTIFIED** 

## GARDA SAND

300x600mm RECTIFIED **3247** 

600x1200mm RECTIFIED **2541** 

600x600mm RECTIFIED **2540** 

300x600mm RECTIFIED MATT - 2539 ANTISLIP - 2542