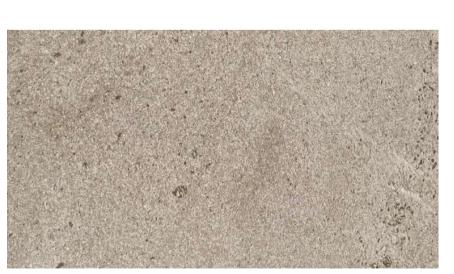

# GARDA GRIGIO

300x600mm RECTIFIED **3246** 

600x1200mm RECTIFIED **2802** 

600x600mm RECTIFIED **2794** 

300x600mm RECTIFIED MATT - 2790 ANTISLIP - 2798