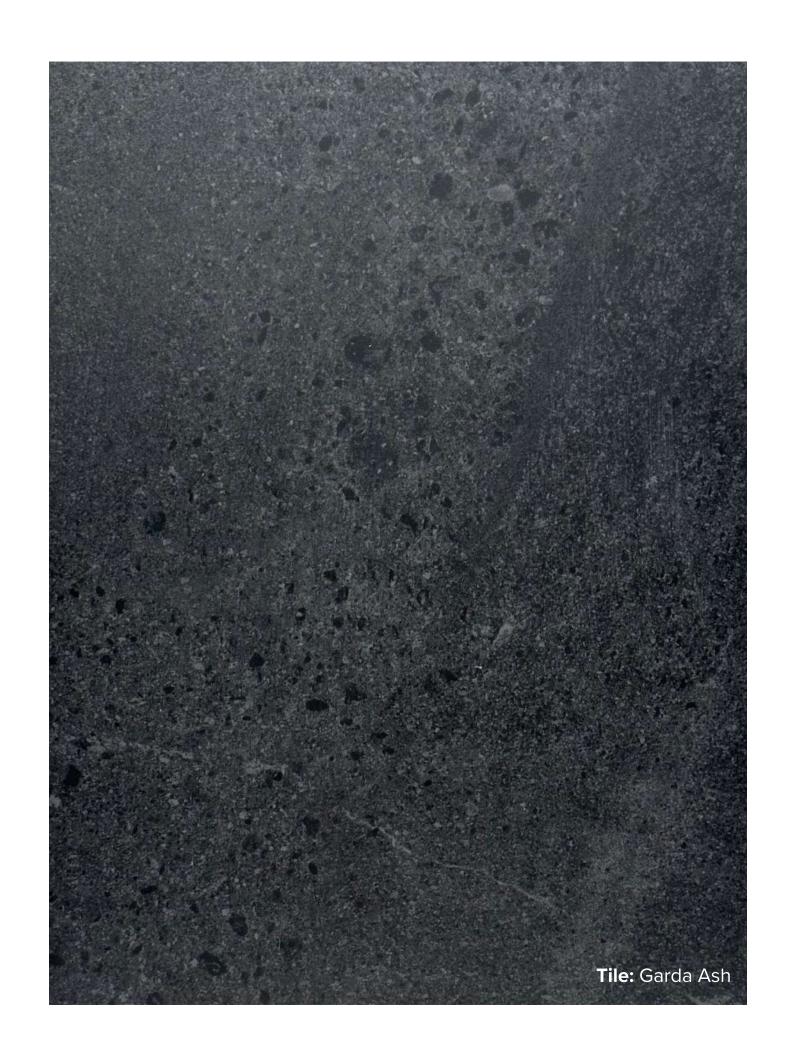

# GARDA ASH

300x600mm RECTIFIED MATT - 2789 ANTISLIP - 2797

300x600mm RECTIFIED **3244** 