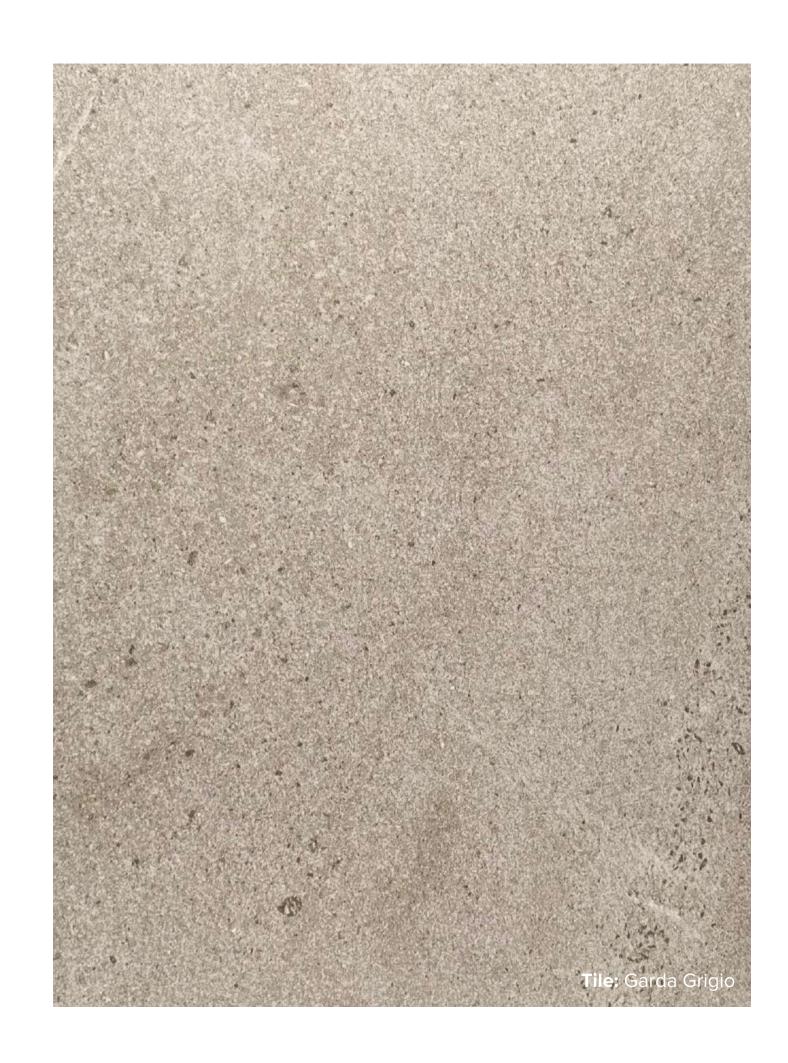

# GARDA GRIGIO

300x600mm RECTIFIED **3246** 

600x1200mm RECTIFIED **2802** 

600x600mm RECTIFIED **2794** 

300x600mm RECTIFIED MATT - 2790 ANTISLIP - 2798