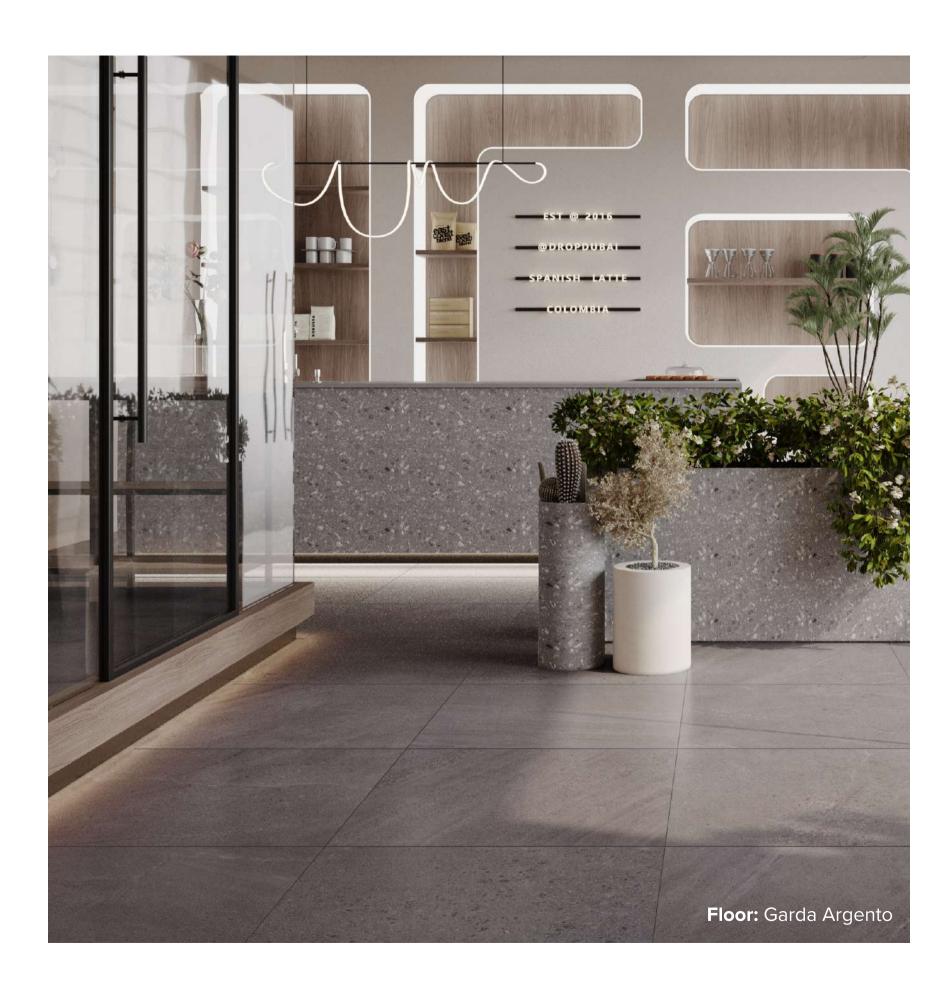

#### GARDA COLLECTION

The Garda collection interprets the character of natural stone, into a glazed porcelain tile. Consider utilising this tile in your lounge room or kitchen areas for a timeless and elevating look.

# GARDA ARGENTO

300x600mm RECTIFIED **3243** 

600x1200mm NON-RECTIFIED **2799** 

600x600mm RECTIFIED **2791** 

300x600mm RECTIFIED MATT - 2787 ANTISLIP - 2795