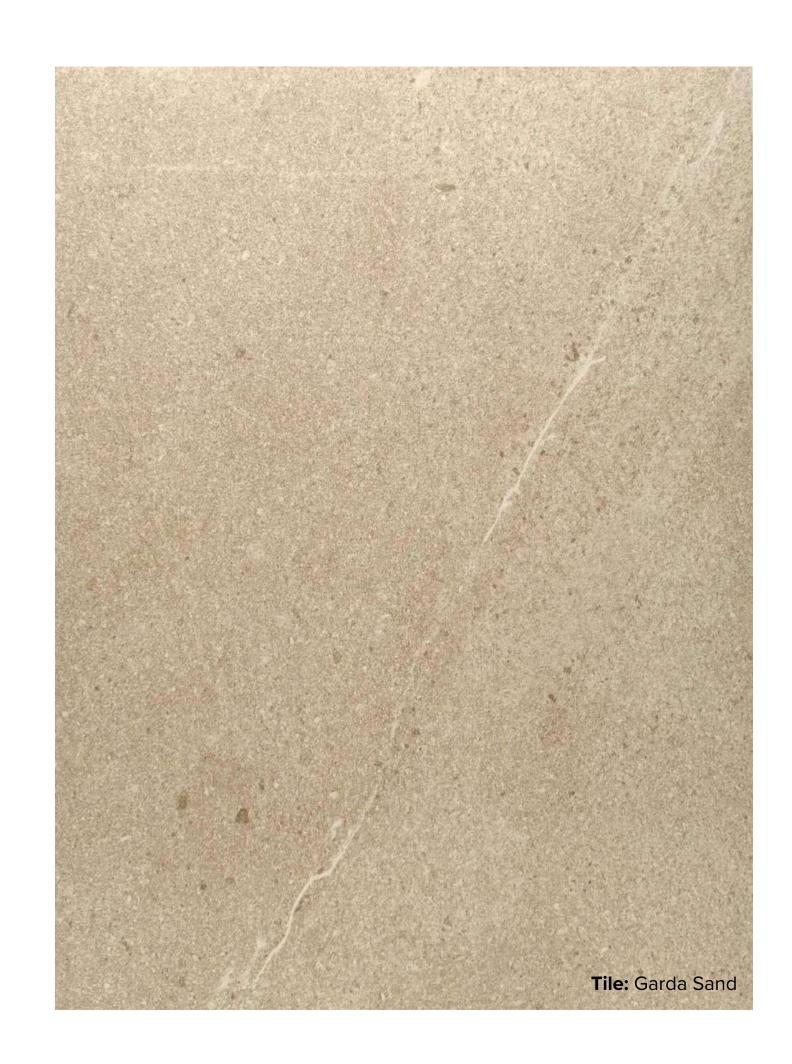

## GARDA SAND

300x600mm RECTIFIED **3247** 

600x1200mm RECTIFIED **2541** 

600x600mm RECTIFIED **2540** 

300x600mm RECTIFIED MATT - 2539 ANTISLIP - 2542