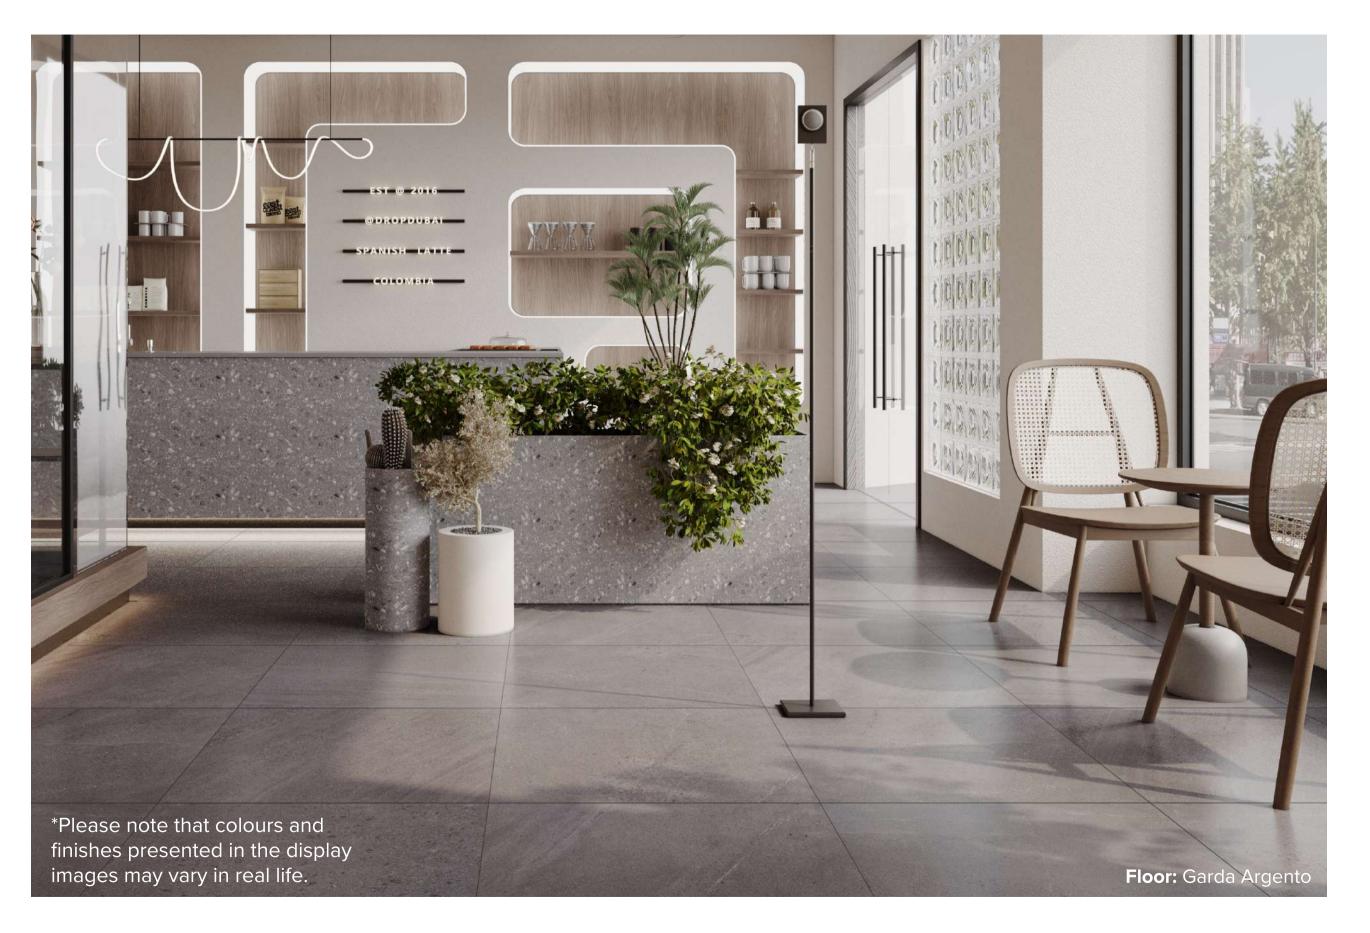

#### GARDA COLLECTION

The Garda collection interprets the character of natural stone, into a glazed porcelain tile. Consider utilising this tile in your lounge room or kitchen areas for a timeless and elevating look.

#### GARDA COLLECTION

**PRODUCT TYPE:** GLAZED PORCELAIN

**COLOURS:** SAND + ASH + ARGENTO + GRIGIO + BIANCO

**SIZES:** SEE BELOW

**APPLICATION:** WALL + FLOOR

FINISH: MATT + ANTSLIP

**EDGE FINISH: RECTIFIED** 

# GARDA ARGENTO

300x600mm RECTIFIED **3243** 

600x1200mm NON-RECTIFIED **2799** 

600x600mm RECTIFIED **2791** 

300x600mm RECTIFIED MATT - 2787 ANTISLIP - 2795