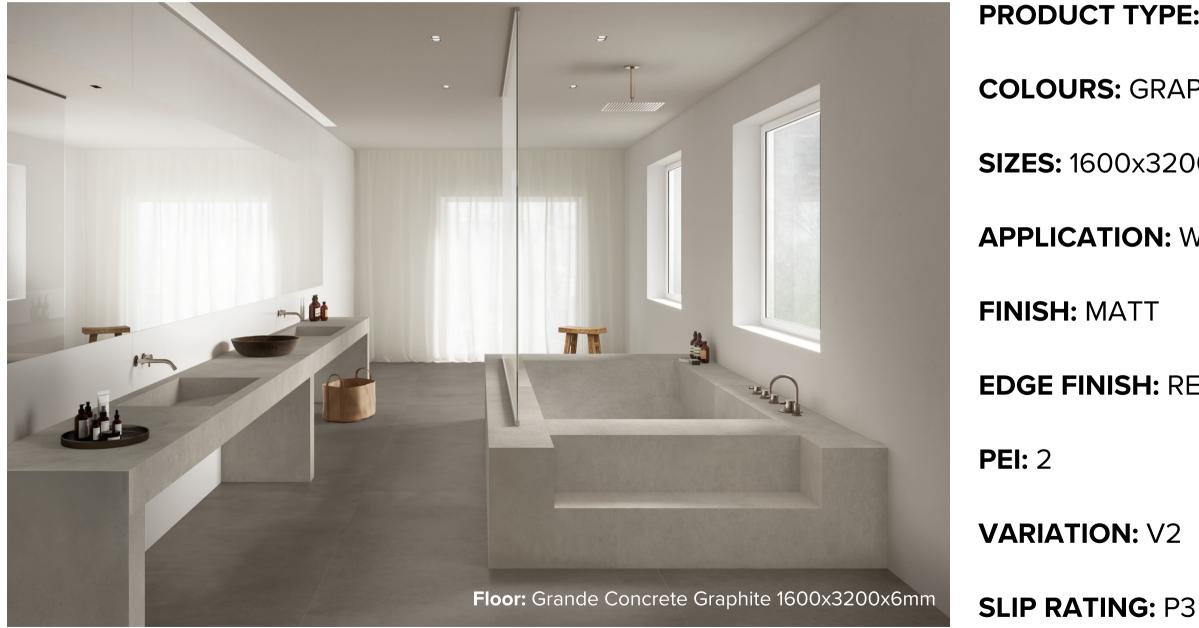

#### **PRODUCT TYPE:** GLAZED PORCELAIN

#### **COLOURS:** GRAPHITE

**SIZES:** 1600x3200x6mm

**APPLICATION:** WALL + FLOOR

**EDGE FINISH:** RECTIFIED