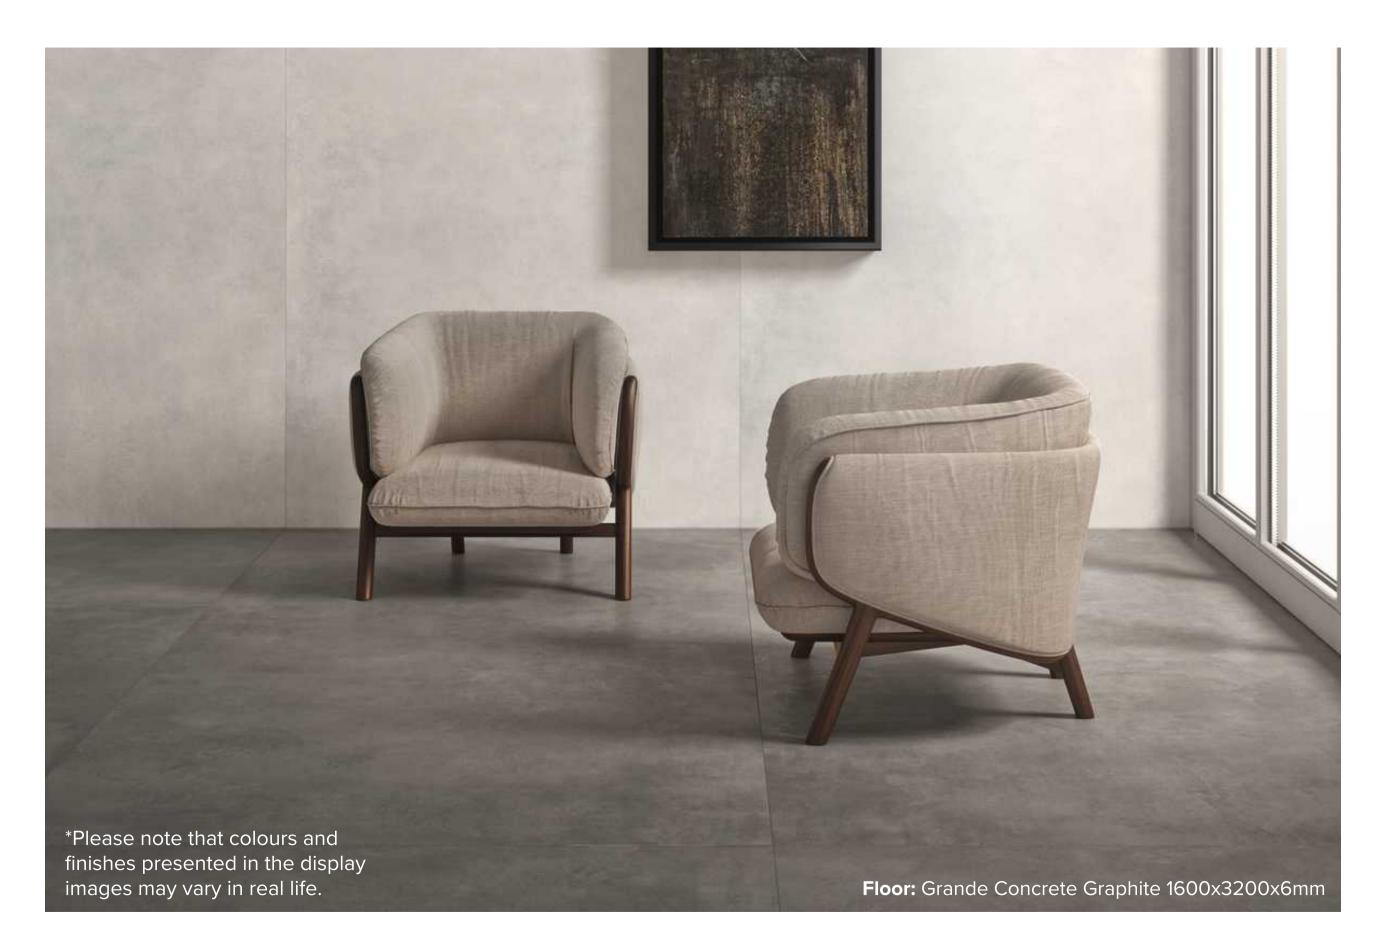

#### **COLOURS:** GRAPHITE

**SIZES:** 1600x3200x6mm

**APPLICATION:** WALL + FLOOR

**EDGE FINISH:** RECTIFIED

# GRANDE CONCRETE GRAPHITE

1600x3200x6mm RECTIFIED **8586** 