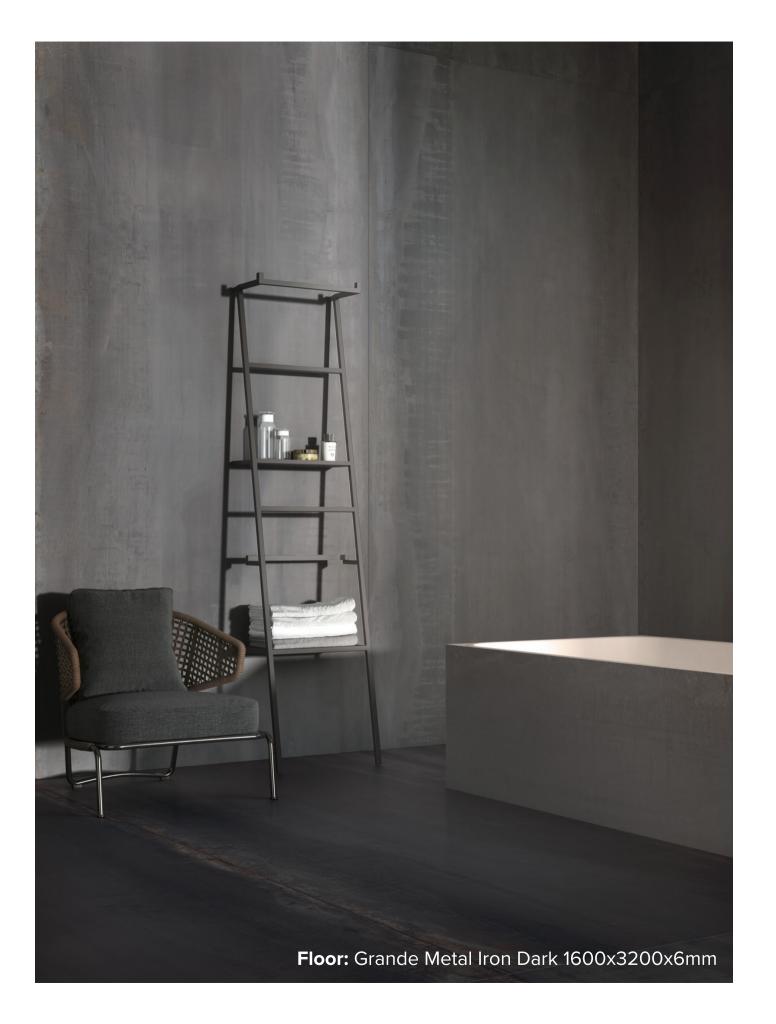

## **GRANDE METAL** COLLECTION

The mineral charm of metals in two colors with a striking iridescent surface, emphasized by large slabs that offer even more seamless design possibilities. The ideal conditions for freely creating infinite shape compositions and captivating furnishing solutions.

### **italia**ceramics

## **GRANDE METAL** COLLECTION



#### **PRODUCT TYPE:** GLAZED PORCELAIN

**COLOURS:** IRON DARK + CORTON

SIZES: 1600x3200x6mm

**APPLICATION:** WALL + FLOOR

**FINISH:** MATT + SATIN

**EDGE FINISH:** RECTIFIED



# **GRANDE METAL** IRON DARK





1600x3200x6mm MATT **1245** 



# **GRANDE METAL** CORTON





1600x3200x6mm SATIN **2137** 

### "Tiles for all lifestyles"



Showroom: 55 Glynburn Road, Glynde | (08) 8336 2366 | italiaceramics.com.au