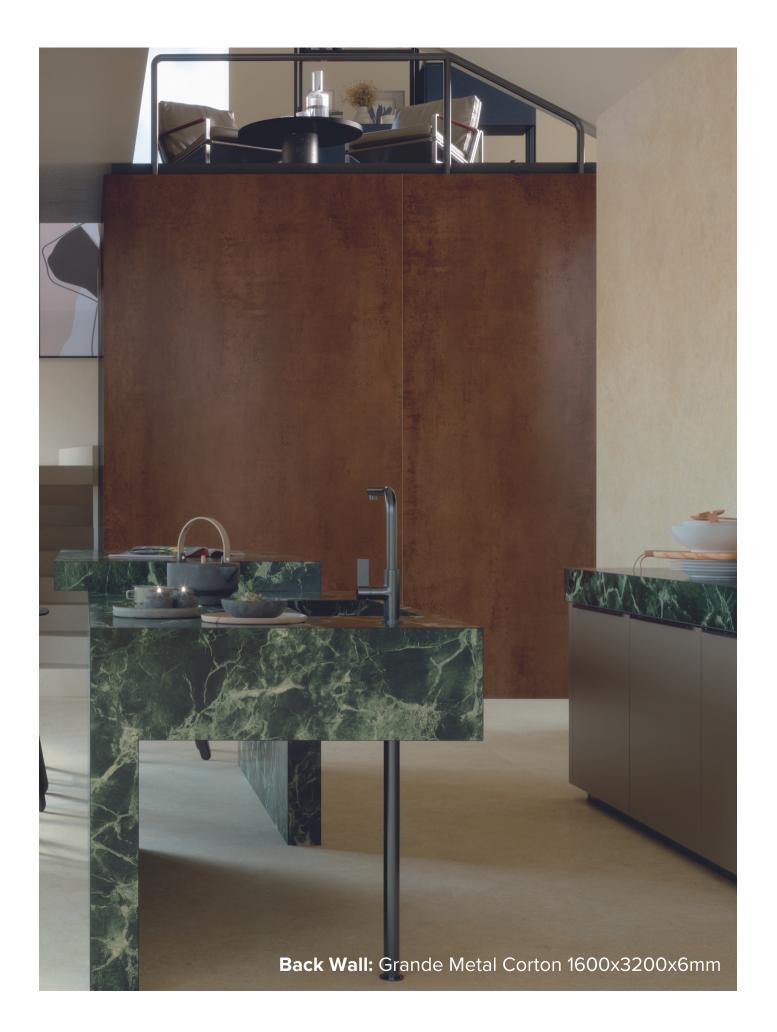

## **GRANDE METAL** COLLECTION

The mineral charm of metals in two colors with a striking iridescent surface, emphasized by large slabs that offer even more seamless design possibilities. The ideal conditions for freely creating infinite shape compositions and captivating furnishing solutions.

## **GRANDE METAL** COLLECTION

#### **PRODUCT TYPE:** GLAZED PORCELAIN

**COLOURS:** IRON DARK + CORTON

SIZES: 1600x3200x6mm

**APPLICATION:** WALL + FLOOR

**FINISH:** MATT + SATIN

**EDGE FINISH:** RECTIFIED