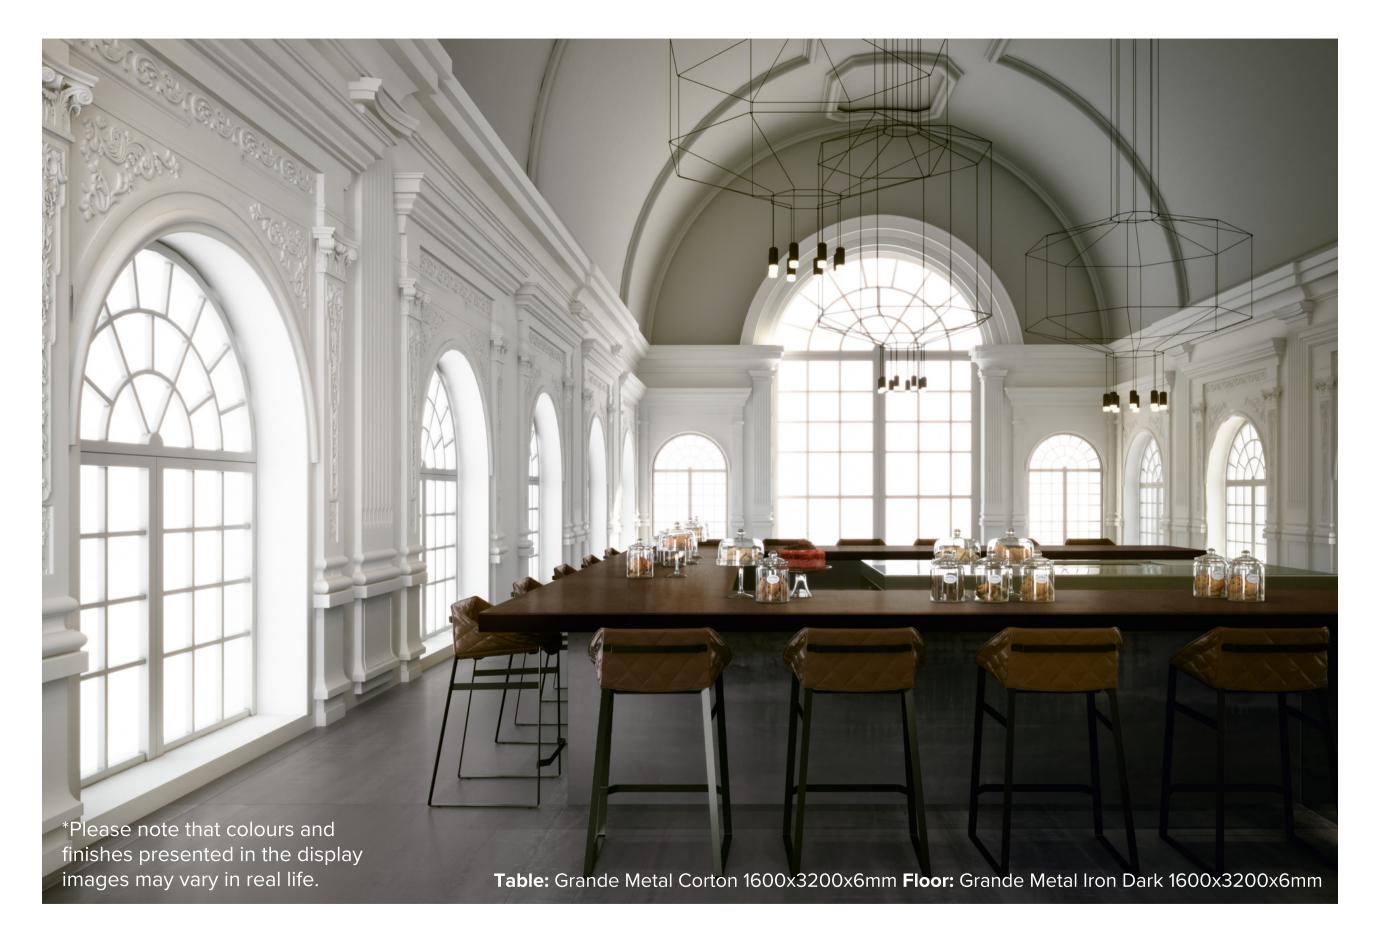

# **GRANDE METAL** IRON DARK

1600x3200x6mm MATT **1245** 

# **GRANDE METAL** CORTON

1600x3200x6mm SATIN **2137** 