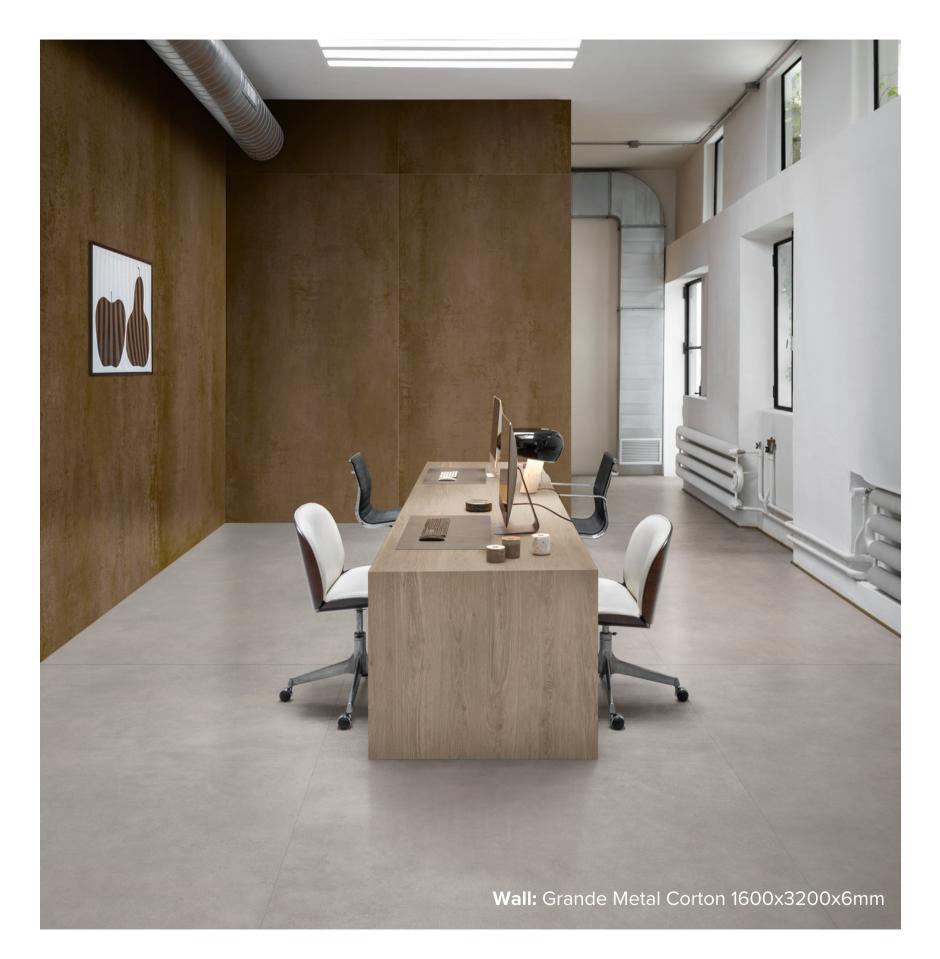

## **GRANDE METAL** COLLECTION

The mineral charm of metals in two colors with a striking iridescent surface, emphasized by large slabs that offer even more seamless design possibilities. The ideal conditions for freely creating infinite shape compositions and captivating furnishing solutions.

### **italia**ceramics

## **GRANDE METAL** COLLECTION



#### **PRODUCT TYPE:** GLAZED PORCELAIN

**COLOURS:** IRON DARK + CORTON

SIZES: 1600x3200x6mm

**APPLICATION:** WALL + FLOOR

**FINISH:** MATT + SATIN

**EDGE FINISH:** RECTIFIED



# **GRANDE METAL** IRON DARK





1600x3200x6mm MATT **1245** 



# **GRANDE METAL** CORTON





1600x3200x6mm SATIN **2137** 

### "Tiles for all lifestyles"



Showroom: 55 Glynburn Road, Glynde | (08) 8336 2366 | italiaceramics.com.au