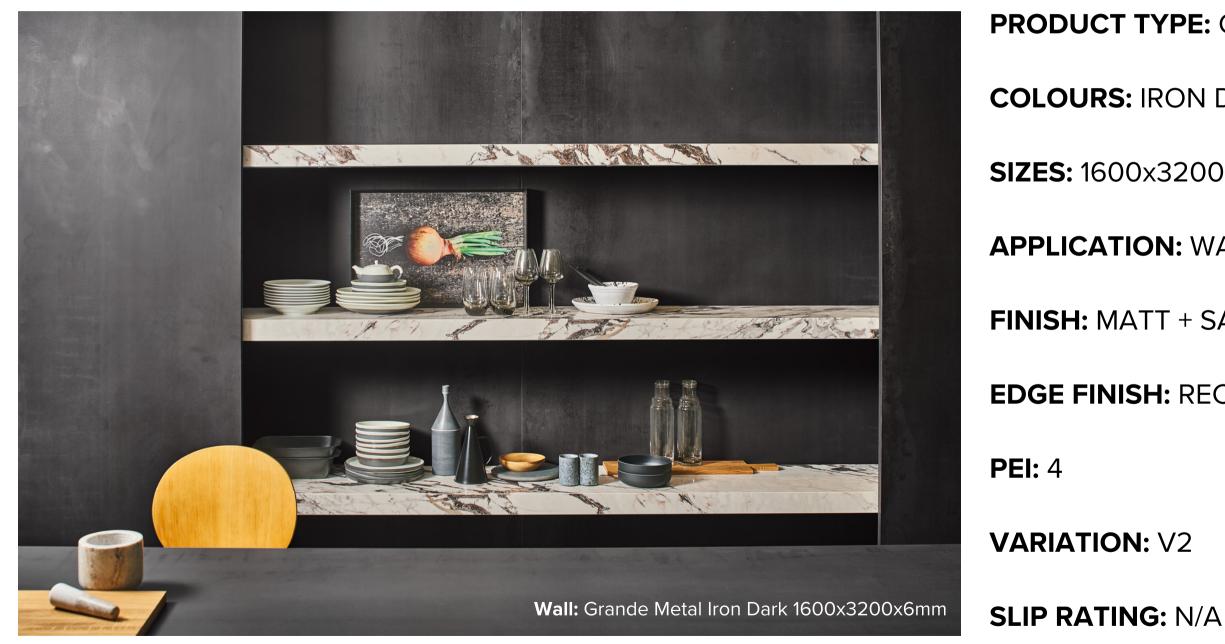

#### **PRODUCT TYPE:** GLAZED PORCELAIN

**COLOURS:** IRON DARK + CORTON

SIZES: 1600x3200x6mm

**APPLICATION:** WALL + FLOOR

**FINISH:** MATT + SATIN

**EDGE FINISH:** RECTIFIED