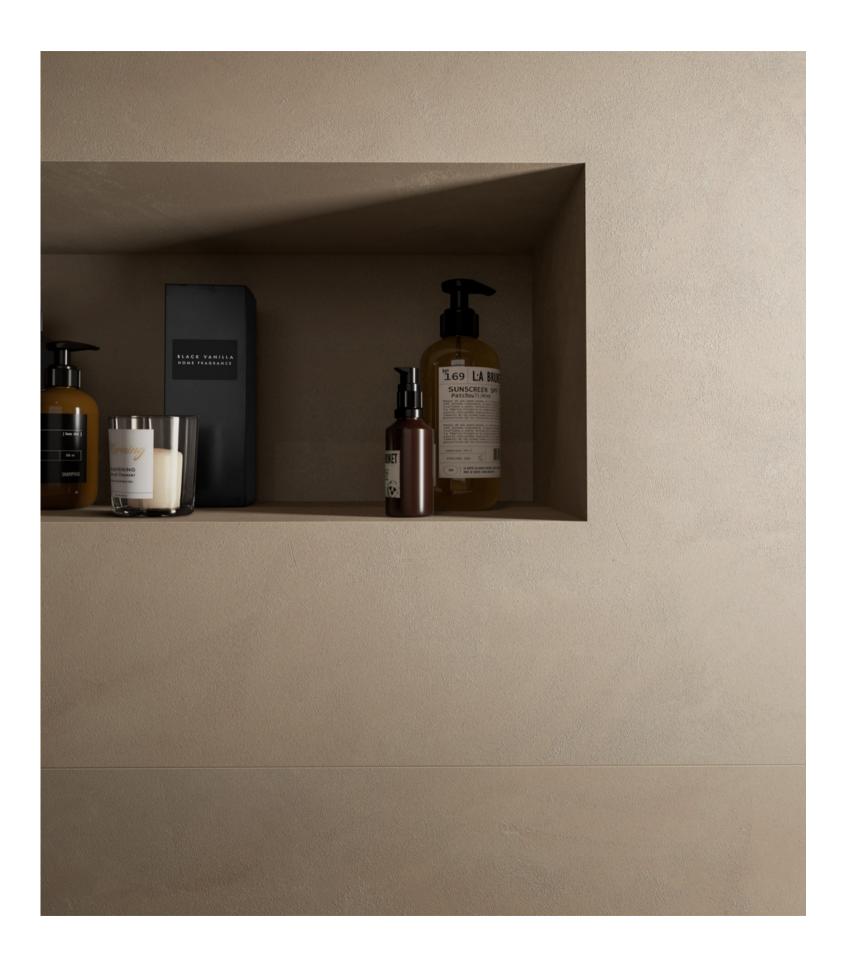

## GRANDE RESIN COLLECTION

The fluid consistency of resins is translated into a ceramic language with highly contemporary tones. 8 solid colours, in the unusual 1200x2780mm size and 6mm thickness, intended for use continually or in dialogue with antique marbles and oaks, like a ceramic wallpaper with a distinctive chromatic and decorative consistency.

## GRANDE RESIN COLLECTION

**PRODUCT TYPE:** GLAZED PORCELAIN

**COLOURS: SEE BELOW** 

**SIZES:** 1200x1200mm + 1200x2780mm

**APPLICATION: WALL + FLOOR** 

FINISH: MATT

**EDGE FINISH: RECTIFIED** 

PEI: N/A