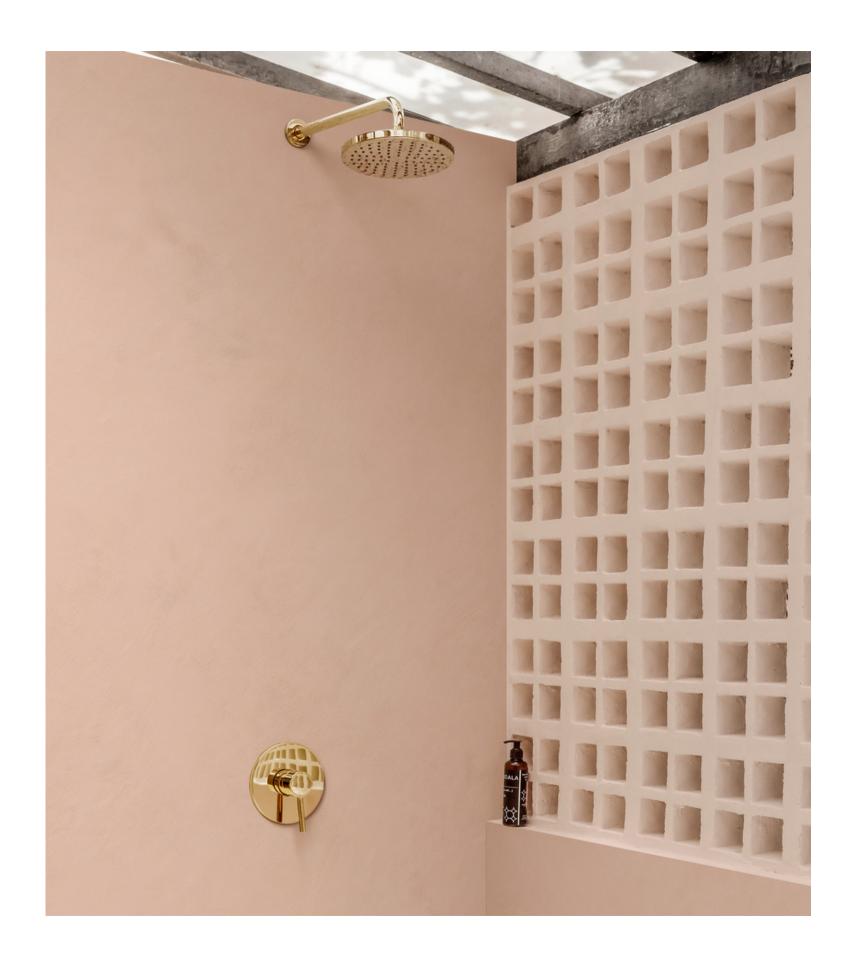

## GRANDE RESIN COLLECTION

The fluid consistency of resins is translated into a ceramic language with highly contemporary tones. 8 solid colours, in the unusual 1200x2780mm size and 6mm thickness, intended for use continually or in dialogue with antique marbles and oaks, like a ceramic wallpaper with a distinctive chromatic and decorative consistency.

## GRANDE RESIN COLLECTION

**PRODUCT TYPE:** GLAZED PORCELAIN

**COLOURS: SEE BELOW** 

**SIZES:** 1200x1200mm + 1200x2780mm

**APPLICATION: WALL + FLOOR** 

FINISH: MATT

**EDGE FINISH: RECTIFIED** 

PEI: N/A