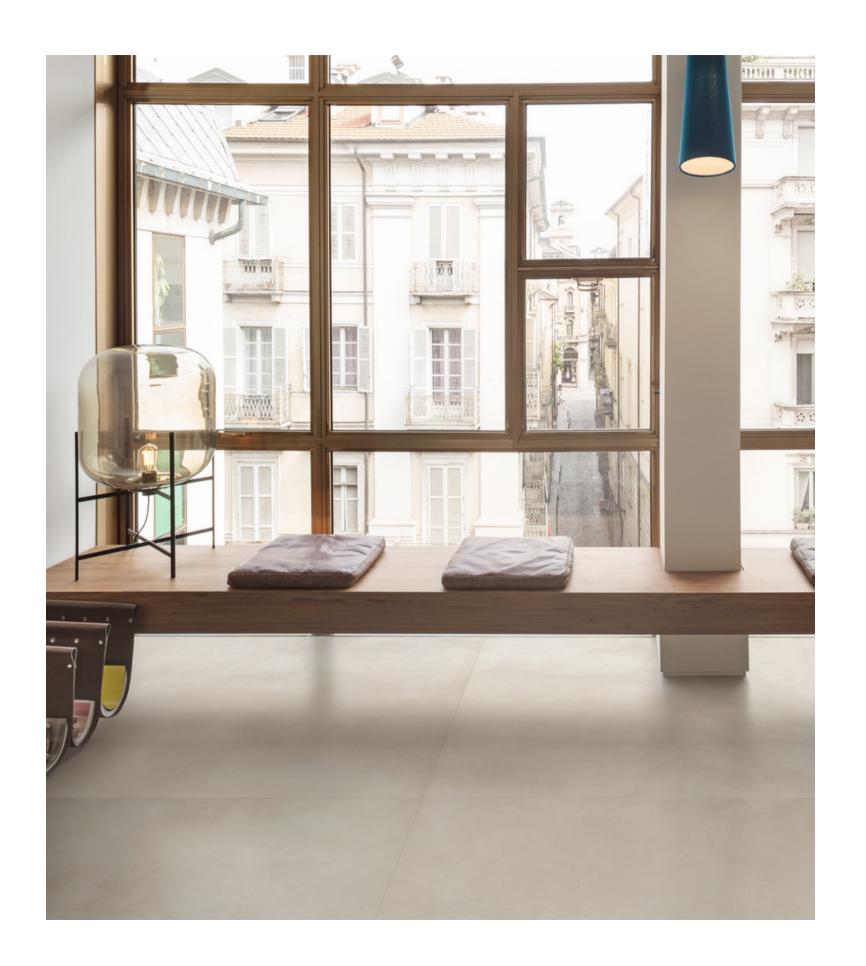

## GRANDE RESIN COLLECTION

The fluid consistency of resins is translated into a ceramic language with highly contemporary tones. 8 solid colours, in the unusual 1200x2780mm size and 6mm thickness, intended for use continually or in dialogue with antique marbles and oaks, like a ceramic wallpaper with a distinctive chromatic and decorative consistency.

## GRANDE RESIN COLLECTION

**PRODUCT TYPE:** GLAZED PORCELAIN

**COLOURS: SEE BELOW** 

**SIZES:** 1200x1200mm + 1200x2780mm

**APPLICATION: WALL + FLOOR** 

FINISH: MATT

**EDGE FINISH: RECTIFIED** 

PEI: N/A