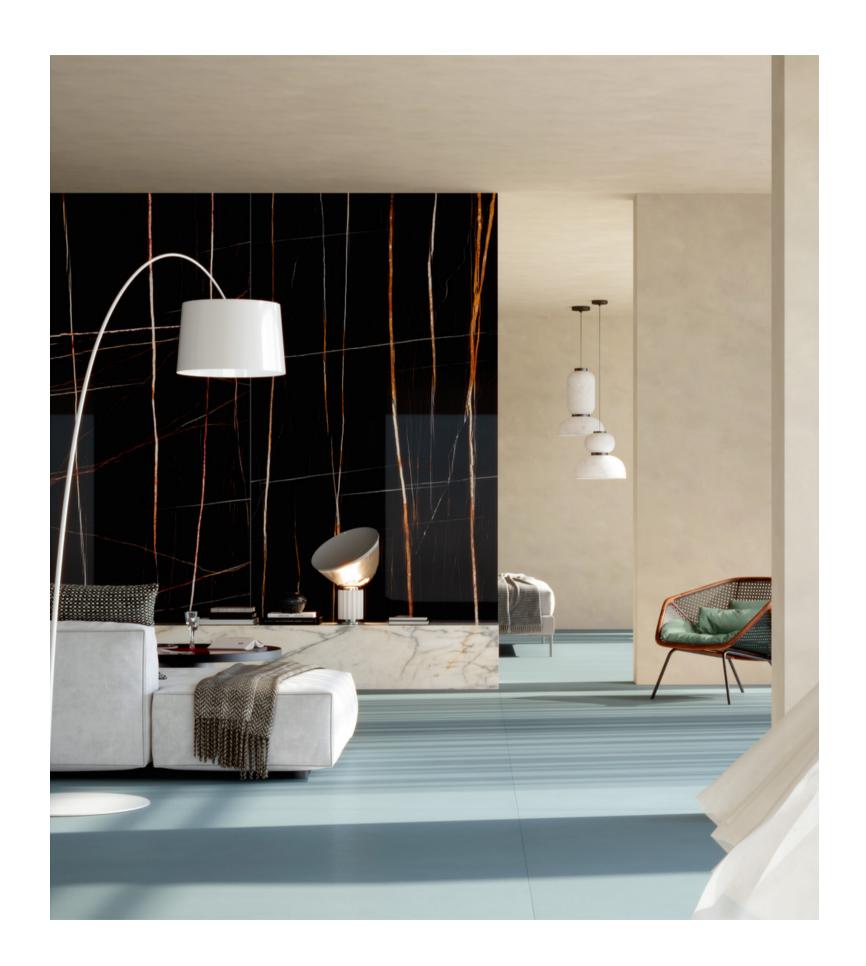

## GRANDE RESIN COLLECTION

The fluid consistency of resins is translated into a ceramic language with highly contemporary tones. 8 solid colours, in the unusual 1200x2780mm size and 6mm thickness, intended for use continually or in dialogue with antique marbles and oaks, like a ceramic wallpaper with a distinctive chromatic and decorative consistency.

## GRANDE RESIN COLLECTION

**PRODUCT TYPE:** GLAZED PORCELAIN

**COLOURS: SEE BELOW** 

**SIZES:** 1200x1200mm + 1200x2780mm

**APPLICATION: WALL + FLOOR** 

FINISH: MATT

**EDGE FINISH: RECTIFIED** 

PEI: N/A