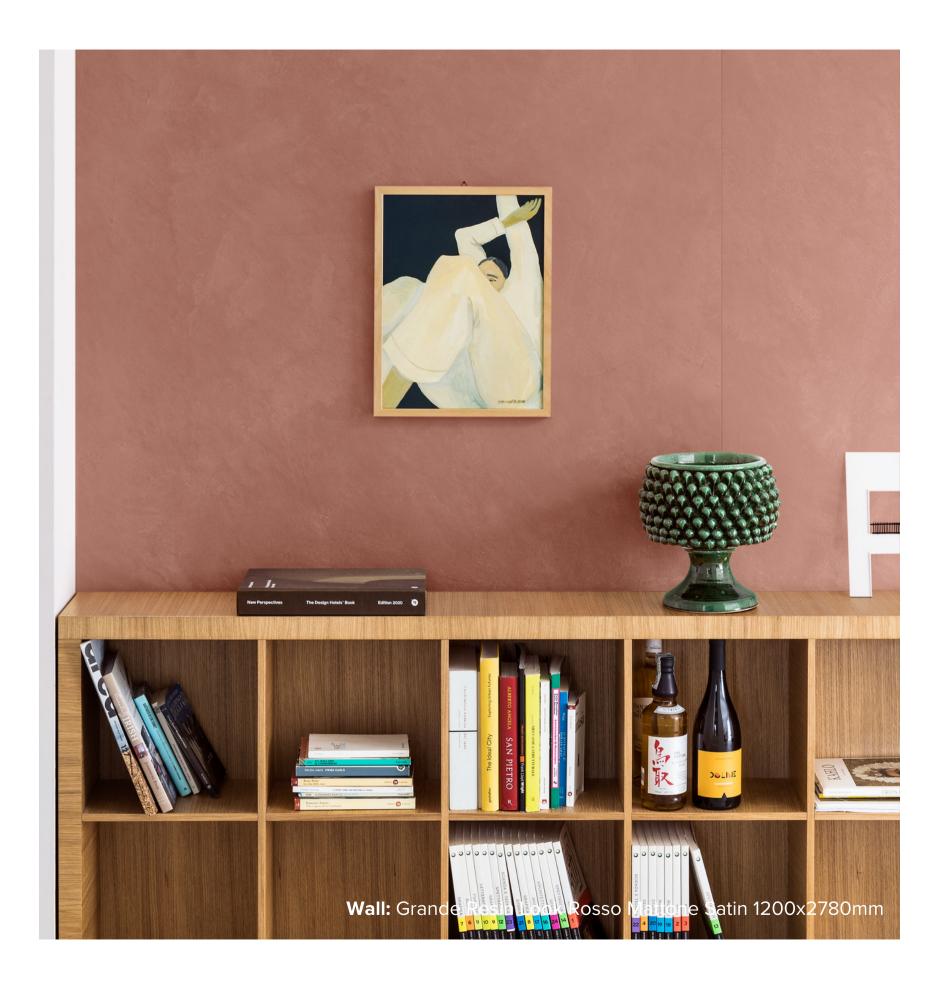

## GRANDE RESIN COLLECTION

The fluid consistency of resins is translated into a ceramic language with highly contemporary tones. 8 solid colours, in the unusual 1200x2780mm size and 6mm thickness, intended for use continually or in dialogue with antique marbles and oaks, like a ceramic wallpaper with a distinctive chromatic and decorative consistency.

## GRANDE RESIN COLLECTION

**PRODUCT TYPE:** GLAZED PORCELAIN

**COLOURS: SEE BELOW** 

**SIZES:** 1200x1200mm + 1200x2780mm

**APPLICATION: WALL + FLOOR** 

FINISH: MATT

**EDGE FINISH: RECTIFIED** 

PEI: N/A