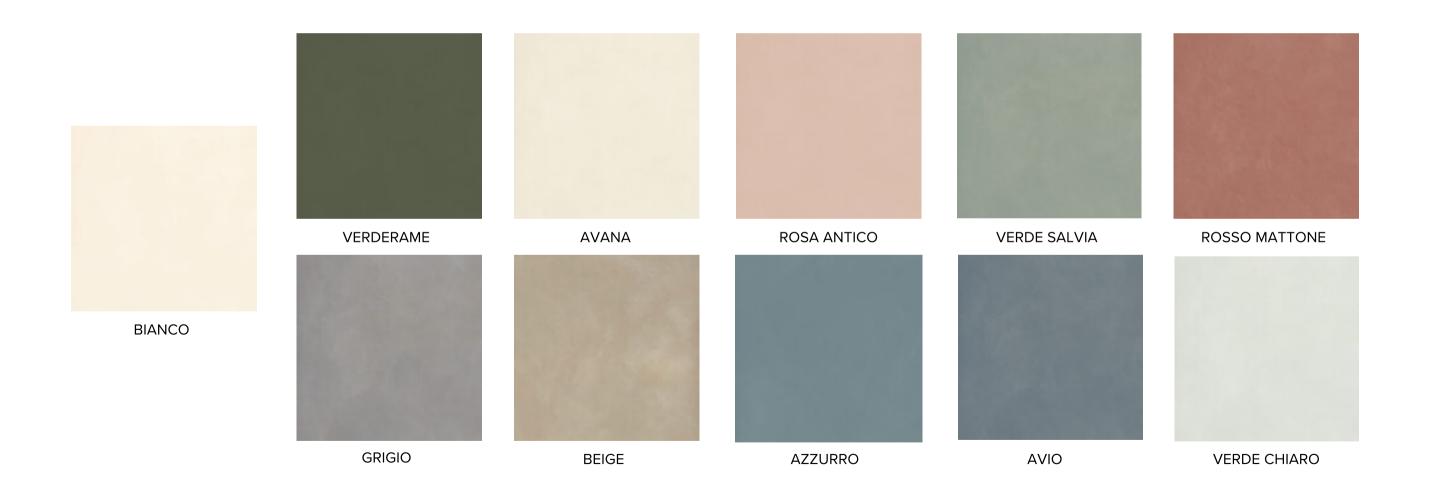

## GRANDE RESIN COLLECTION

The fluid consistency of resins is translated into a ceramic language with highly contemporary tones. 8 solid colours, in the unusual 1200x2780mm size and 6mm thickness, intended for use continually or in dialogue with antique marbles and oaks, like a ceramic wallpaper with a distinctive chromatic and decorative consistency.

italiaceramics

## GRANDE RESIN COLLECTION



**PRODUCT TYPE:** GLAZED PORCELAIN

**COLOURS: SEE BELOW** 

**SIZES:** 1200x1200mm + 1200x2780mm

**APPLICATION: WALL + FLOOR** 

FINISH: MATT

**EDGE FINISH: RECTIFIED** 

PEI: N/A

**VARIATION:** N/A

**SLIP RATING: N/A** 









## GRANDE RESIN 11 COLOURS



"Tiles for all lifestyles"