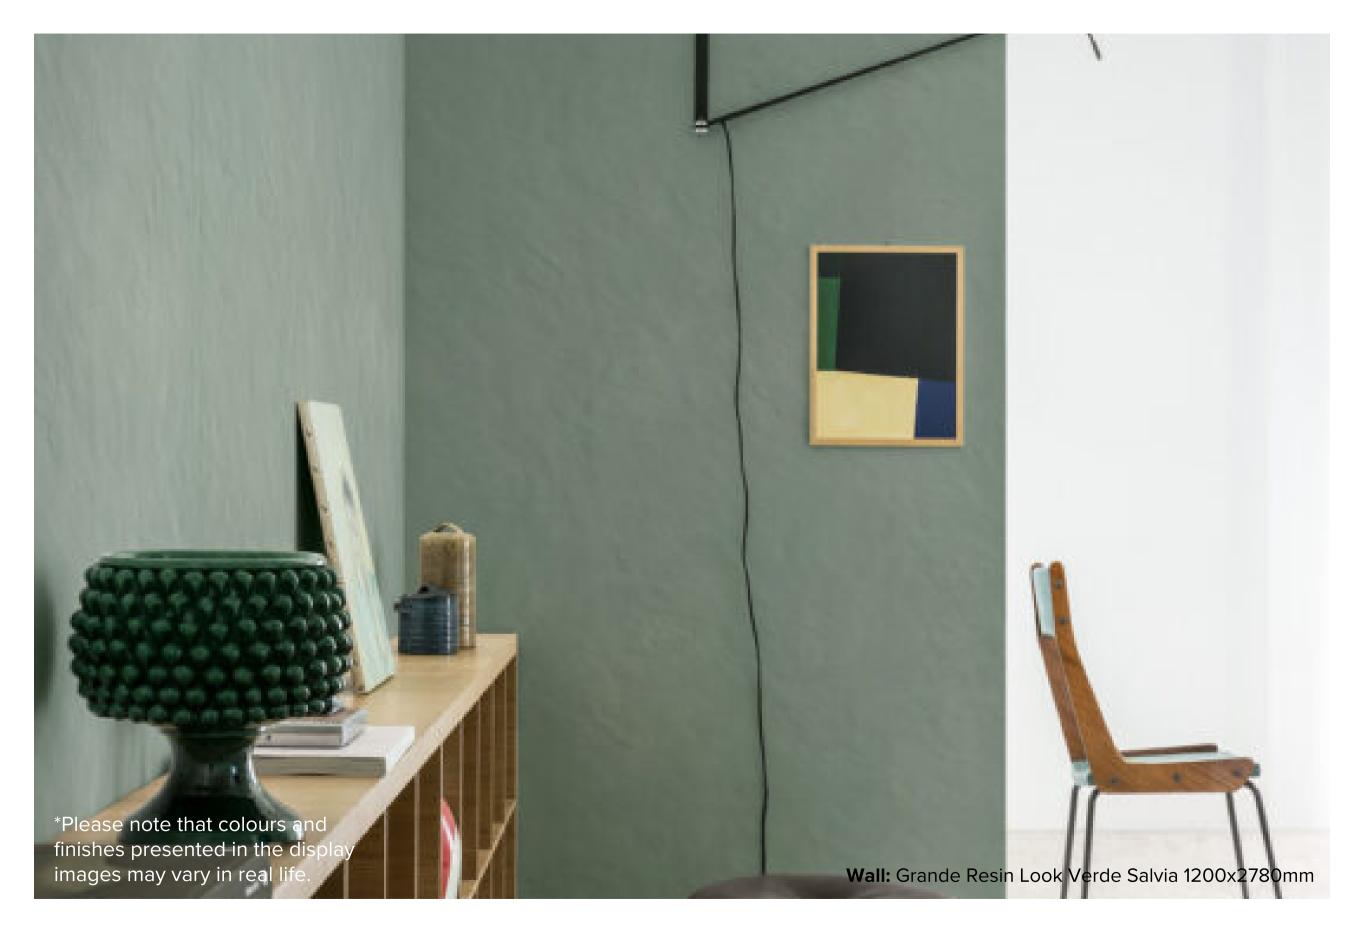

## GRANDE RESIN COLLECTION

The fluid consistency of resins is translated into a ceramic language with highly contemporary tones. 8 solid colours, in the unusual 1200x2780mm size and 6mm thickness, intended for use continually or in dialogue with antique marbles and oaks, like a ceramic wallpaper with a distinctive chromatic and decorative consistency.

## GRANDE RESIN COLLECTION

**PRODUCT TYPE:** GLAZED PORCELAIN

**COLOURS: SEE BELOW** 

**SIZES:** 1200x1200mm + 1200x2780mm

**APPLICATION: WALL + FLOOR** 

FINISH: MATT

**EDGE FINISH: RECTIFIED** 

PEI: N/A