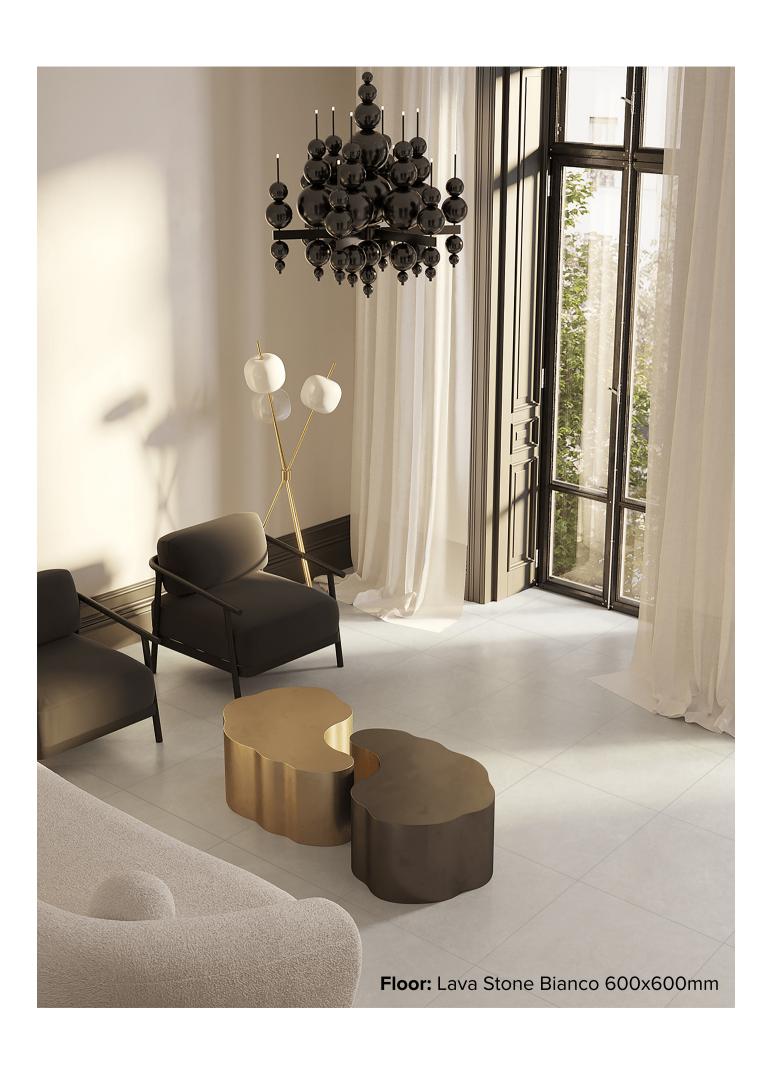

## LAVA STONE COLLECTION

Lava Stone showcases a seamless blend of durability and aesthetics, featuring a matt finish that enhances its understated elegance and minimalistic look. Available in two earthy tones—white and sand—this tile embodies sophistication and timeless appeal. Crafted in a classic 600x600mm size, it offers versatility and style to elevate any space.

## LAVA STONE COLLECTION

**PRODUCT TYPE:** GLAZED PORCELAIN

**COLOURS:** BIANCO + SAND

**SIZES:** 600x600mm

**APPLICATION:** WALL + FLOOR

FINISH: MATT

**EDGE FINISH: RECTIFIED** 

**PEI:** 4

## LAVA STONE BIANCO

600x600mm RECTIFIED **2025** 