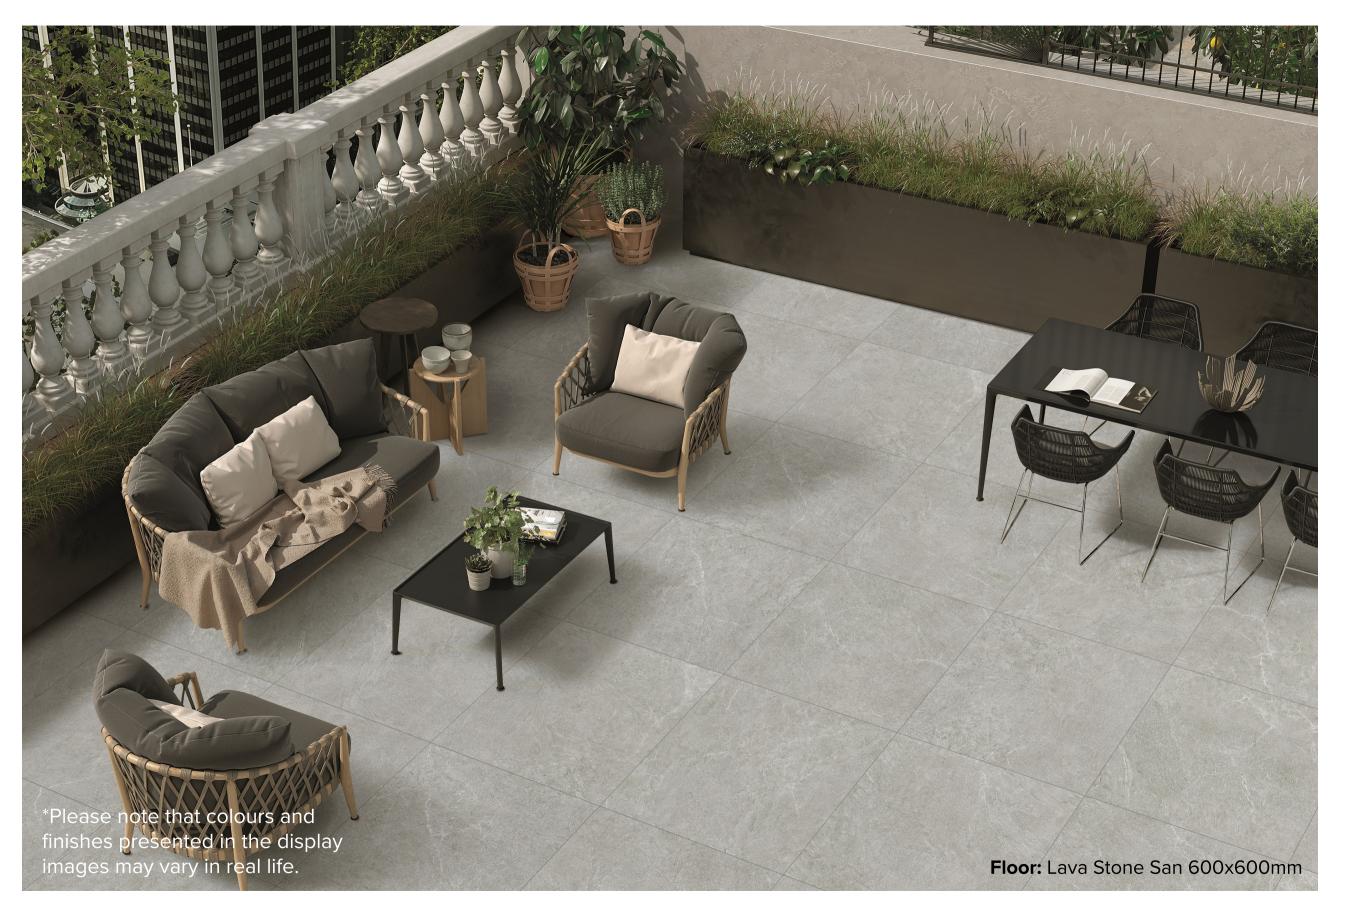

## LAVA STONE COLLECTION

Lava Stone showcases a seamless blend of durability and aesthetics, featuring a matt finish that enhances its understated elegance and minimalistic look. Available in two earthy tones—white and sand—this tile embodies sophistication and timeless appeal. Crafted in a classic 600x600mm size, it offers versatility and style to elevate any space.

## LAVA STONE COLLECTION

**PRODUCT TYPE:** GLAZED PORCELAIN

**COLOURS:** BIANCO + SAND

**SIZES:** 600x600mm

**APPLICATION:** WALL + FLOOR

FINISH: MATT

**EDGE FINISH: RECTIFIED** 

**PEI:** 4

## LAVA STONE SAND

600x600mm RECTIFIED **2160** 

"Tiles for all lifestyles"