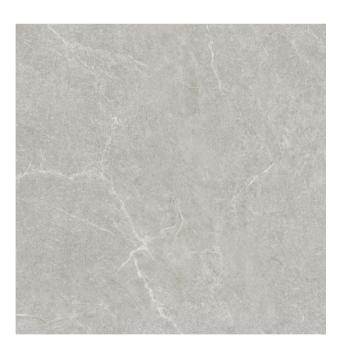

## LAVA STONE COLLECTION

Lava Stone showcases a seamless blend of durability and aesthetics, featuring a matt finish that enhances its understated elegance and minimalistic look. Available in two earthy tones—white and sand—this tile embodies sophistication and timeless appeal. Crafted in a classic 600x600mm size, it offers versatility and style to elevate any space.

## LAVA STONE COLLECTION

**PRODUCT TYPE:** GLAZED PORCELAIN

**COLOURS:** BIANCO + SAND

**SIZES:** 600x600mm

**APPLICATION:** WALL + FLOOR

FINISH: MATT

**EDGE FINISH: RECTIFIED** 

**PEI:** 4

## LAVA STONE SAND

600x600mm RECTIFIED **2160** 

"Tiles for all lifestyles"