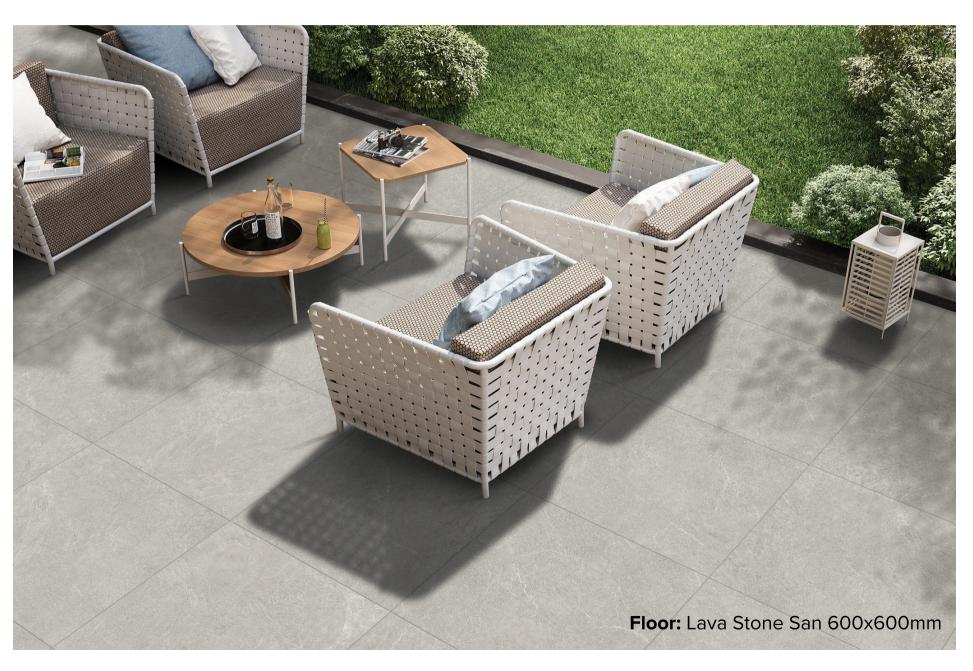

## LAVA STONE COLLECTION

Lava Stone showcases a seamless blend of durability and aesthetics, featuring a matt finish that enhances its understated elegance and minimalistic look. Available in two earthy tones—white and sand—this tile embodies sophistication and timeless appeal. Crafted in a classic 600x600mm size, it offers versatility and style to elevate any space.

## LAVA STONE COLLECTION

**PRODUCT TYPE:** GLAZED PORCELAIN

**COLOURS:** BIANCO + SAND

**SIZES:** 600x600mm

**APPLICATION:** WALL + FLOOR

FINISH: MATT

**EDGE FINISH: RECTIFIED** 

**PEI:** 4

## LAVA STONE SAND

600x600mm RECTIFIED **2160** 

"Tiles for all lifestyles"