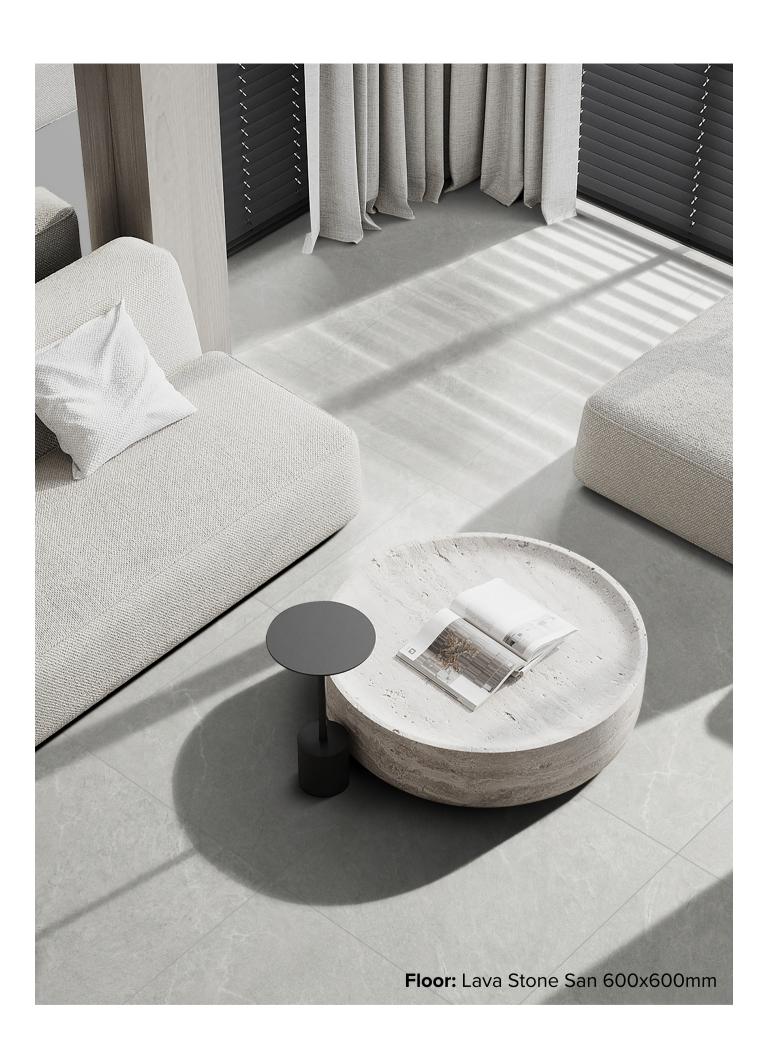

## LAVA STONE COLLECTION

Lava Stone showcases a seamless blend of durability and aesthetics, featuring a matt finish that enhances its understated elegance and minimalistic look. Available in two earthy tones—white and sand—this tile embodies sophistication and timeless appeal. Crafted in a classic 600x600mm size, it offers versatility and style to elevate any space.

## LAVA STONE COLLECTION

**PRODUCT TYPE:** GLAZED PORCELAIN

**COLOURS:** BIANCO + SAND

**SIZES:** 600x600mm

**APPLICATION:** WALL + FLOOR

FINISH: MATT

**EDGE FINISH: RECTIFIED** 

**PEI:** 4

## LAVA STONE SAND

600x600mm RECTIFIED **2160** 

"Tiles for all lifestyles"