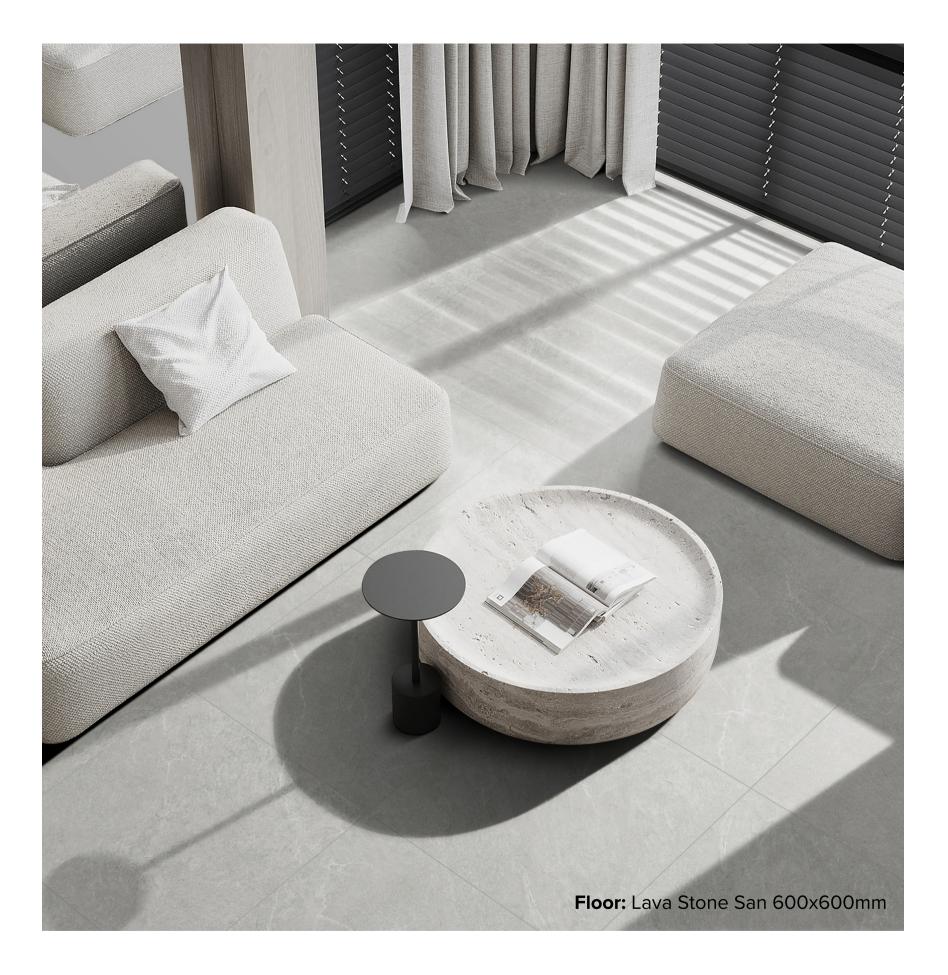

## LAVA STONE COLLECTION

Lava Stone showcases a seamless blend of durability and aesthetics, featuring a matt finish that enhances its understated elegance and minimalistic look. Available in two earthy tones—white and sand—this tile embodies sophistication and timeless appeal. Crafted in a classic 600x600mm size, it offers versatility and style to elevate any space.

## LAVA STONE COLLECTION

**PRODUCT TYPE:** GLAZED PORCELAIN

**COLOURS:** BIANCO + SAND

**SIZES:** 600x600mm

**APPLICATION:** WALL + FLOOR

FINISH: MATT

**EDGE FINISH: RECTIFIED** 

**PEI:** 4

## LAVA STONE SAND

600x600mm RECTIFIED **2160** 

"Tiles for all lifestyles"