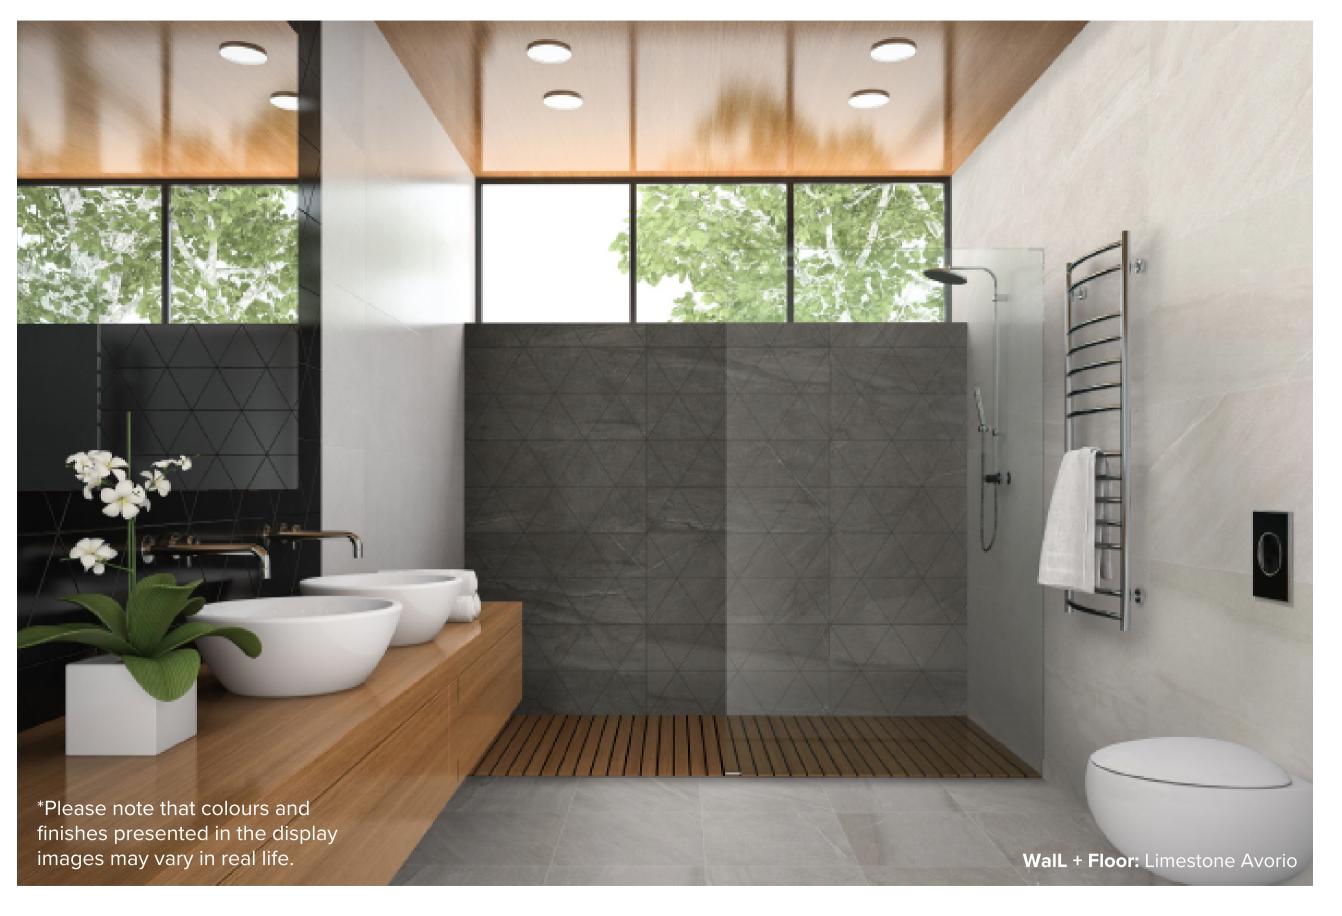

#### LIMESTONE COLLECTION

Limestone collection inspired by sedimentary stone in its most precious version. The soft, delicate veins offer a refined style for any space of the home in a variety of sizes.

#### LIMESTONE COLLECTION

**PRODUCT TYPE: GLAZED PORCELAIN** 

**COLOURS:** AVORIO + GRIGIO + SCURO

**SIZES:** 300x600mm + 600x600mm + 600x1200mm

**APPLICATION:** WALL + FLOOR

FINISH: MATT

**EDGE FINISH: RECTIFIED** 

## LIMESTONE AVORIO

300x600mm THICKNESS: 9.5mm **1525 8PC/BOX** 

600x600mm THICKNESS: 9.5mm **8320** 

600x1200mm THICKNESS: 10.7mm **8326** 