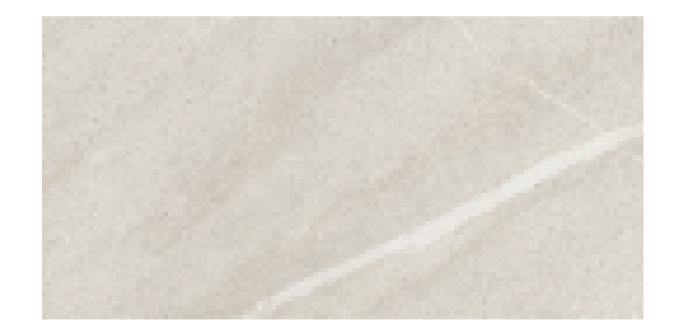

#### LIMESTONE COLLECTION

Limestone collection inspired by sedimentary stone in its most precious version. The soft, delicate veins offer a refined style for any space of the home in a variety of sizes.

## LIMESTONE AVORIO

300x600mm THICKNESS: 9.5mm **1525 8PC/BOX** 

600x600mm THICKNESS: 9.5mm **8320** 

600x1200mm THICKNESS: 10.7mm **8326** 