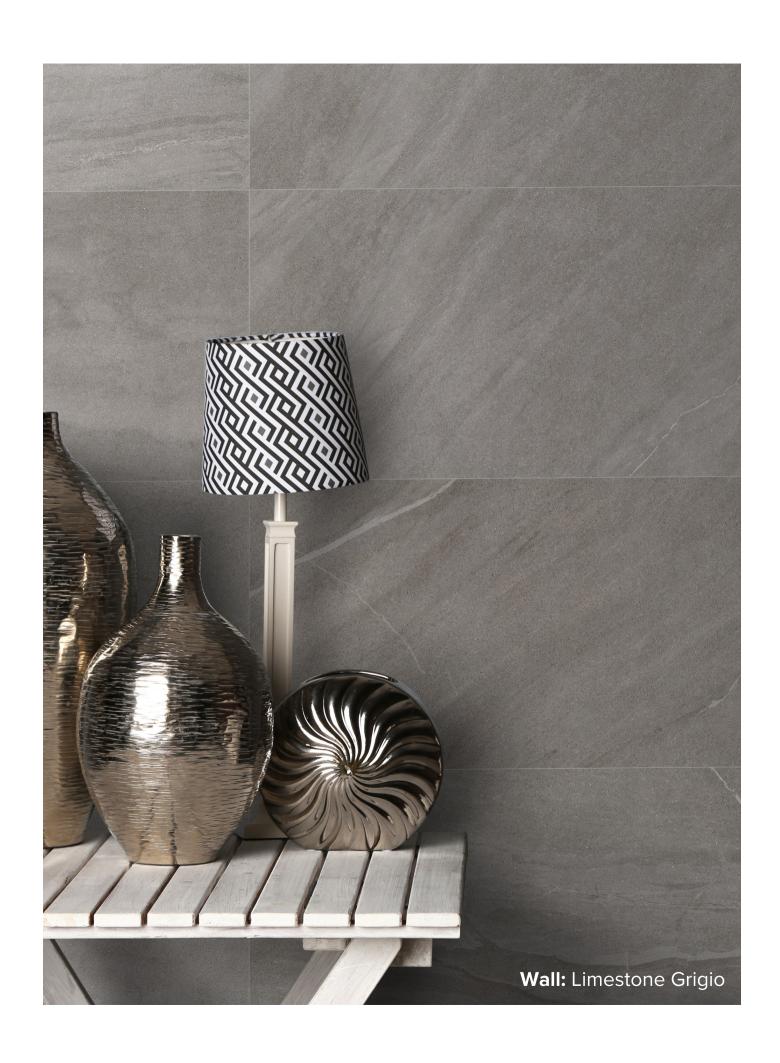

#### LIMESTONE COLLECTION

Limestone collection inspired by sedimentary stone in its most precious version. The soft, delicate veins offer a refined style for any space of the home in a variety of sizes.

# LIMESTONE GRIGIO

300x600mm THICKNESS: 9.5mm **1526** 

600x600mm THICKNESS: 9.5mm **8321** 