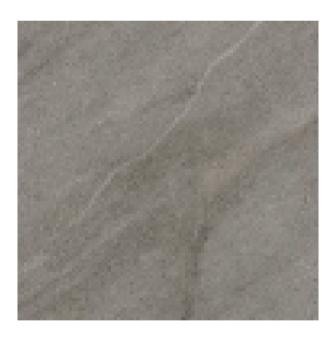

## LIMESTONE SCURO

300x600mm THICKNESS: 9.5mm **1527** 

300x600mm THICKNESS: 9.5mm **8325** 

600x600mm THICKNESS: 9.5mm **8322** 

"Tiles for all lifestyles"