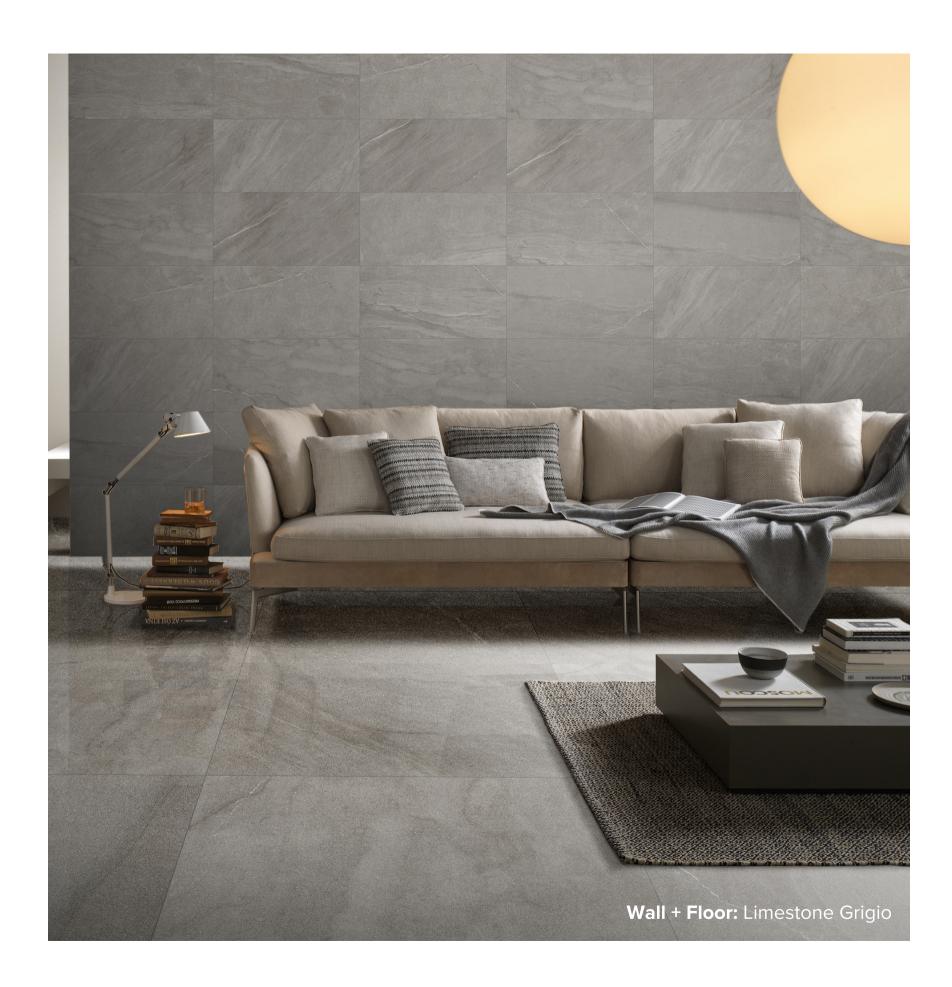

#### LIMESTONE COLLECTION

Limestone collection inspired by sedimentary stone in its most precious version. The soft, delicate veins offer a refined style for any space of the home in a variety of sizes.

# LIMESTONE GRIGIO

300x600mm THICKNESS: 9.5mm **1526** 

600x600mm THICKNESS: 9.5mm **8321** 