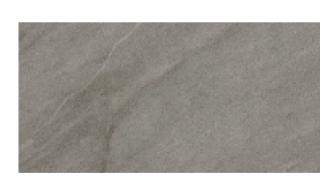

# LIMESTONE GRIGIO

300x600mm THICKNESS: 9.5mm **1526** 

600x600mm THICKNESS: 9.5mm **8321** 