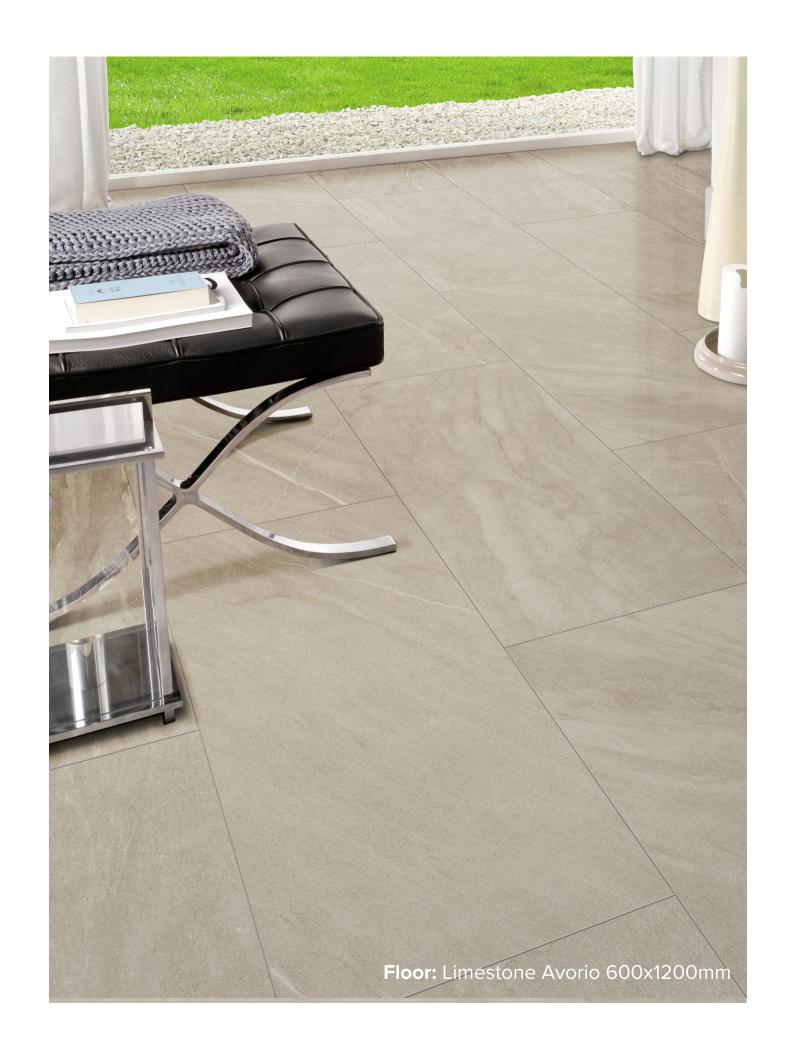

#### LIMESTONE COLLECTION

Limestone collection inspired by sedimentary stone in its most precious version. The soft, delicate veins offer a refined style for any space of the home in a variety of sizes.

## LIMESTONE AVORIO

300x600mm THICKNESS: 9.5mm **1525 8PC/BOX** 

600x600mm THICKNESS: 9.5mm **8320** 

600x1200mm THICKNESS: 10.7mm **8326** 