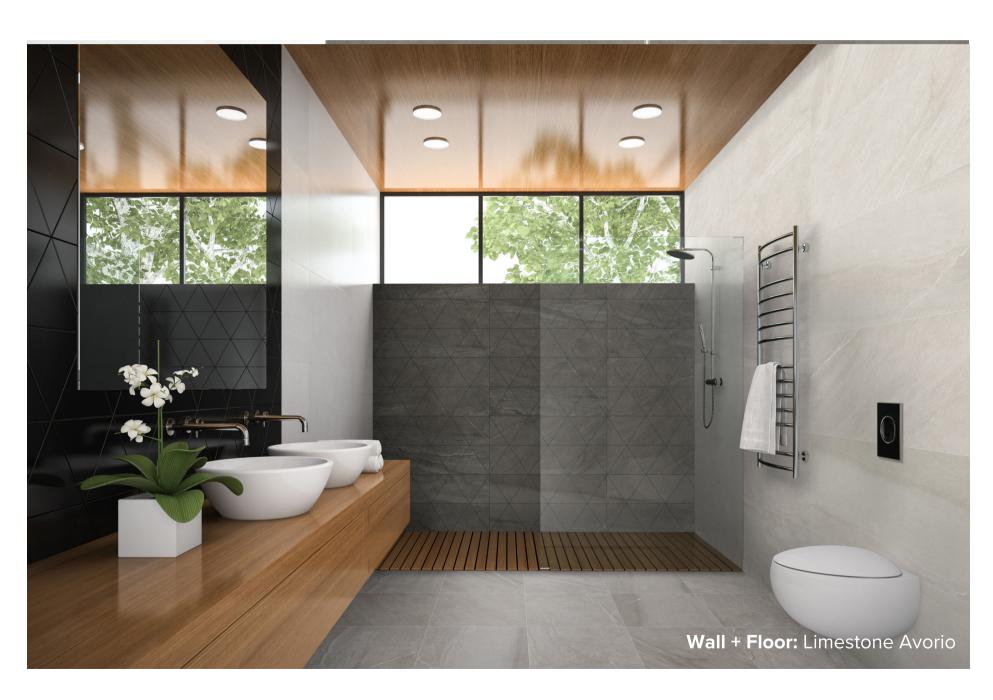

#### LIMESTONE COLLECTION

Limestone collection inspired by sedimentary stone in its most precious version. The soft, delicate veins offer a refined style for any space of the home in a variety of sizes.

## LIMESTONE AVORIO

300x600mm THICKNESS: 9.5mm **1525 8PC/BOX** 

600x600mm THICKNESS: 9.5mm **8320** 

600x1200mm THICKNESS: 10.7mm **8326** 