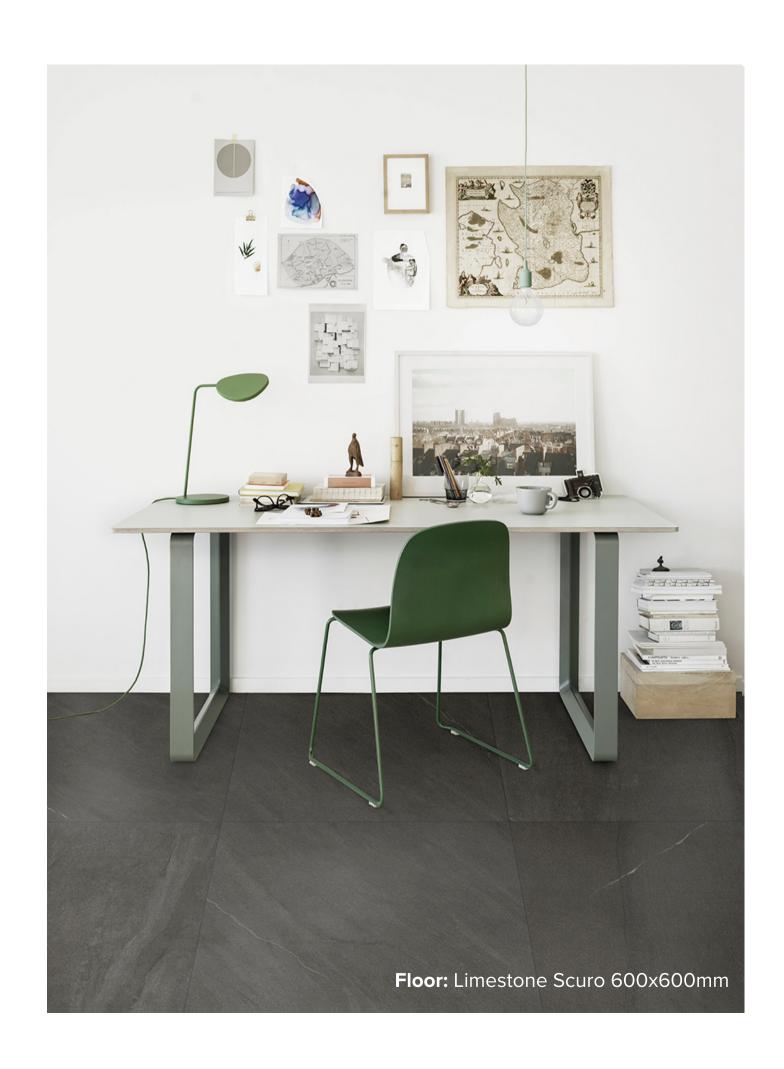

#### LIMESTONE COLLECTION

Limestone collection inspired by sedimentary stone in its most precious version. The soft, delicate veins offer a refined style for any space of the home in a variety of sizes.

#### LIMESTONE COLLECTION

**PRODUCT TYPE: GLAZED PORCELAIN** 

**COLOURS:** AVORIO + GRIGIO + SCURO

**SIZES:** 300x600mm + 600x600mm + 600x1200mm

**APPLICATION:** WALL + FLOOR

FINISH: MATT

**EDGE FINISH: RECTIFIED** 

## LIMESTONE SCURO

300x600mm THICKNESS: 9.5mm **1527** 

300x600mm THICKNESS: 9.5mm **8325** 

600x600mm THICKNESS: 9.5mm **8322** 

"Tiles for all lifestyles"