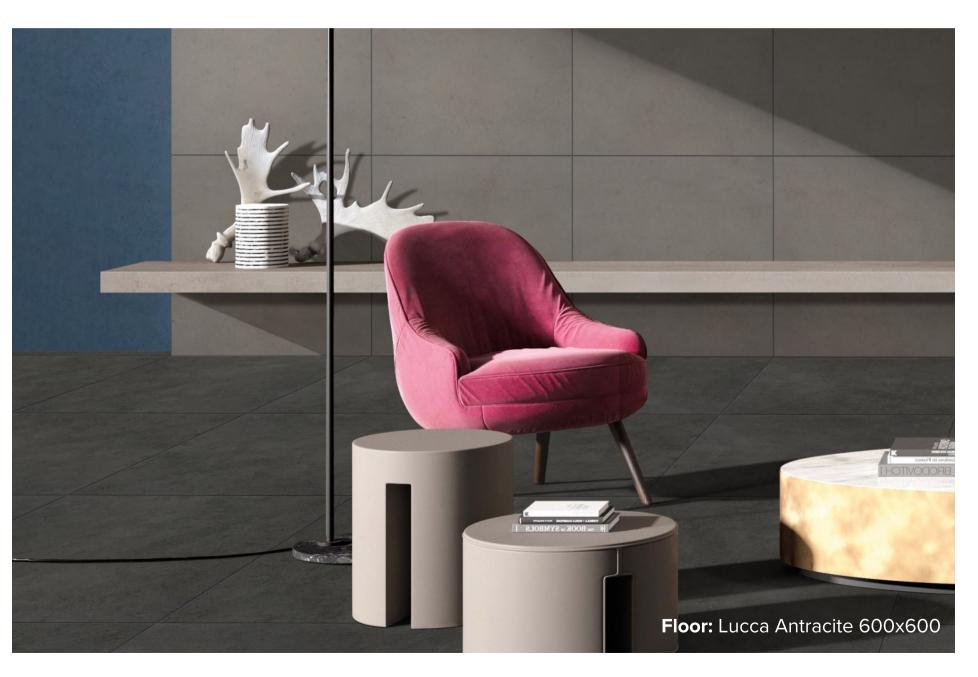

## LUCCA ANTRACITE

#### **MATT FINISH**

**5293** - 300x600mm **5301** - 600x600mm