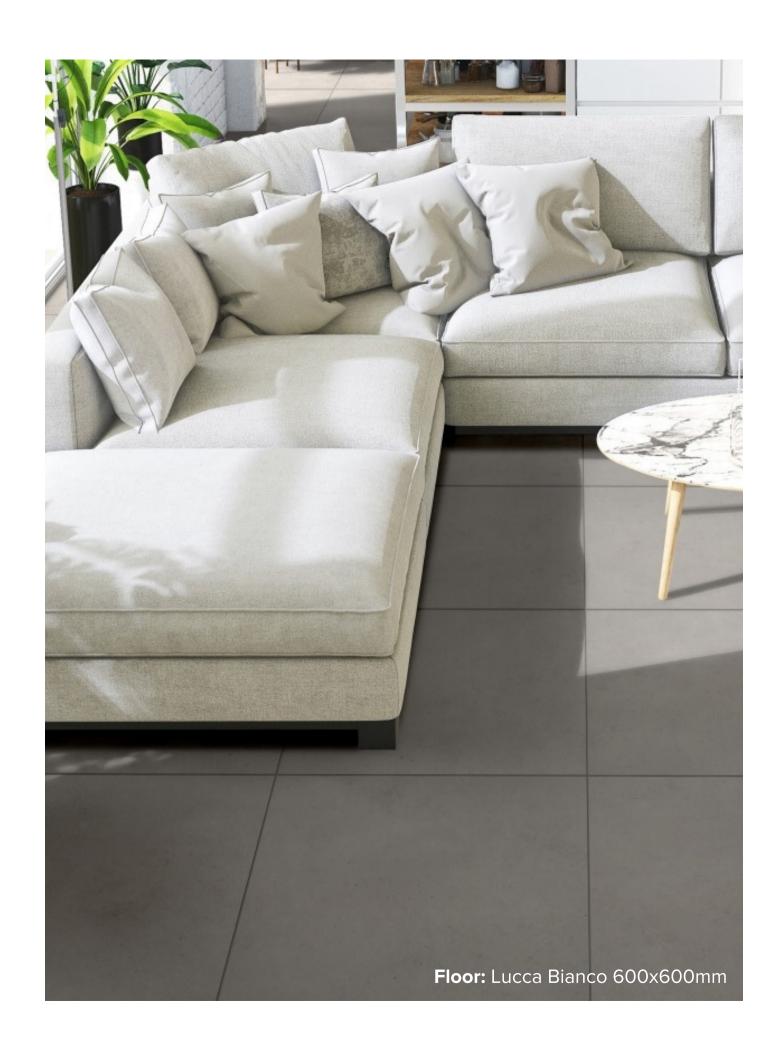

# LUCCA BIANCO

### **MATT FINISH**

**5294** - 300x600mm **5302** - 600x600mm

**ANTISLIP FINISH 5298** - 300x600mm