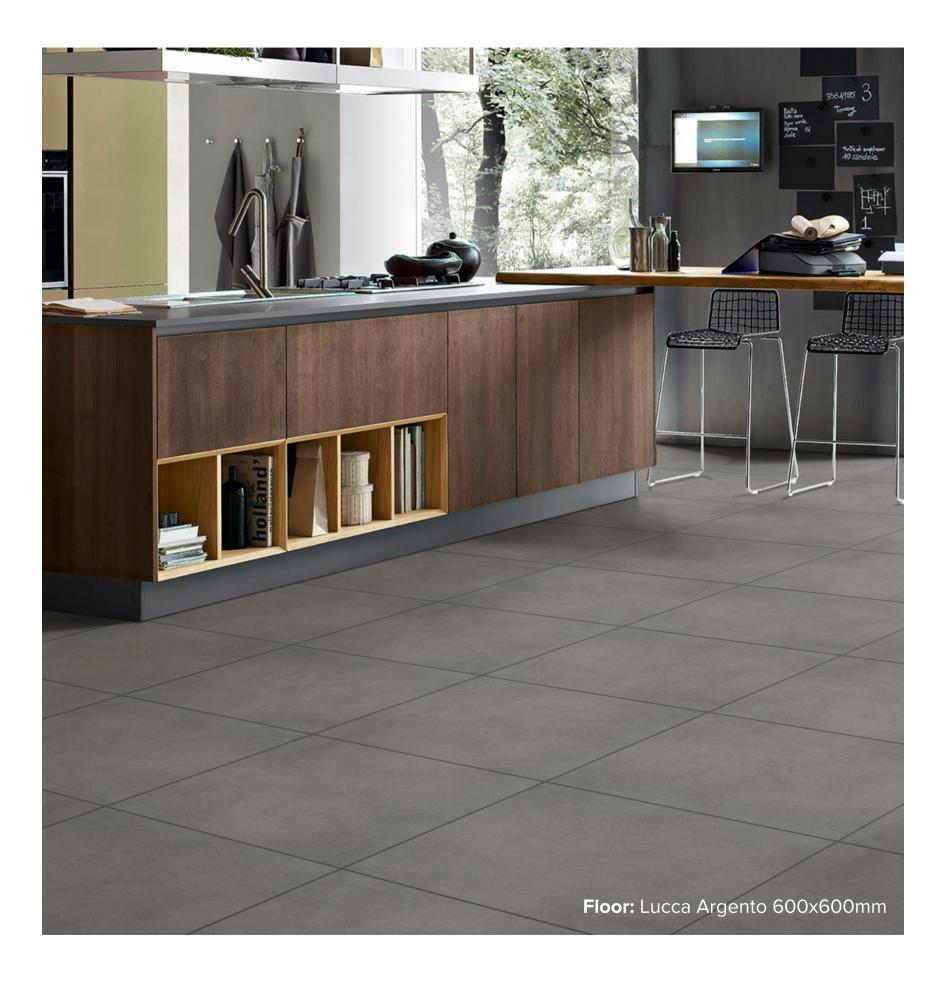

### LUCCA COLLECTION

Lucca tiles come in four distinct hues—Argento, Antracite, Bianco, and Fumo—each with a delicate surface texture. They offer a subtle Concrete-inspired appearance and feature Antislip technology. These tiles are versatile, suiting both Natural Living and Modern Classic interiors, and can complement a range of colour palettes to create a warm or cool-minimalistic aesthetic.

italiaceramics

### LUCCA COLLECTION



**PRODUCT TYPE:** GLAZED PORCELAIN

**COLOURS:** ARGENTO + ANTRACITE + BIANCO + FUMO

**SIZES:** 300x600mm + 600x600mm

**APPLICATION:** WALL + FLOOR

**FINISH:** MATT + ANTISLIP

**EDGE FINISH:** RECTIFIED

**PEI:** 5

**VARIATION:** N/A

**SLIP RATING:** P3 (MATT) + P4 (ANTISLIP)



# LUCCA BIANCO



### **MATT FINISH**

**5294** - 300x600mm **5302** - 60