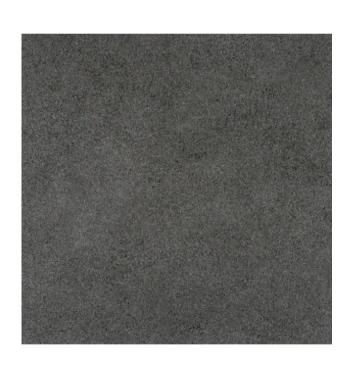

## LUCCA ANTRACITE

#### **MATT FINISH**

**5293** - 300x600mm **5301** - 600x600mm