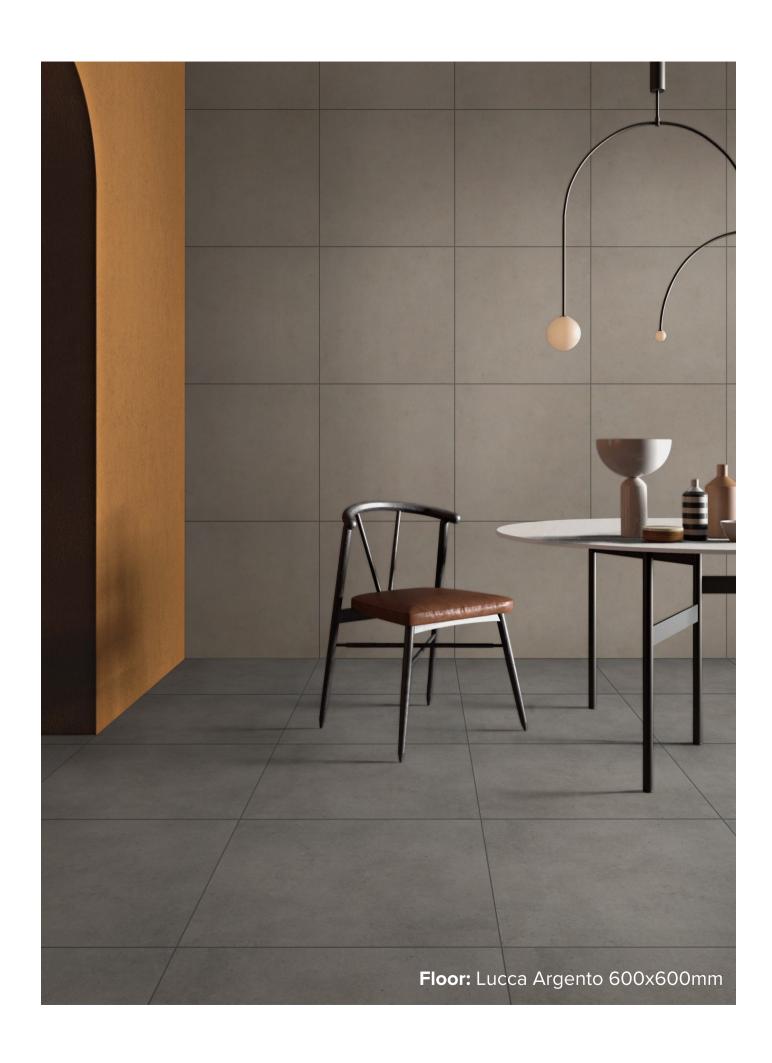

r distinct hues—Argento, Antracite, Bianco, and Fumo—each with a delicate surface texture. They offer a subtle Concrete-inspired appearance and feature Antislip technology. These tiles are versatile, suiting both Natural Living and Modern Classic interiors, and can complement a range of colour palettes to create a warm or cool-minimalistic aesthetic.

italiaceramics

### LUCCA COLLECTION



**PRODUCT TYPE:** GLAZED PORCELAIN

**COLOURS:** ARGENTO + ANTRACITE + BIANCO + FUMO

**SIZES:** 300x600mm + 600x600mm

**APPLICATION:** WALL + FLOOR

**FINISH:** MATT + ANTISLIP

**EDGE FINISH:** RECTIFIED

**PEI:** 5

**VARIATION:** N/A

**SLIP RATING:** P3 (MATT) + P4 (ANTISLIP)



# LUCCA BIANCO



### **MATT FINISH**

**5294** - 300x600mm **5302** - 600x600mm

**ANTISLIP FINISH 5298** - 300x600mm



# LUCCA ARGENTO



### **MATT FINISH**

**5292** - 300x600mm **5300** - 600x600mm

### ANTISLIP FINISH

**5296** - 300x600mm



## LUCCA ANTRACITE



#### **MATT FINISH**

**5293** - 300x600mm **5301** - 600x600mm

#### **ANTISLIP FINISH**

**5297** - 300x600mm



## LUCCA FUMO



### **MATT FINISH**

**5295** - 300x600mm **5303** - 600x600mm

### **ANTISLIP FINISH 5299** - 300x600mm

"Tiles for all lifestyles"