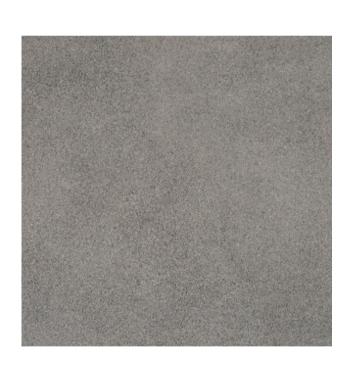

ento, Antracite, Bianco, and Fumo—each with a delicate surface texture. They offer a subtle Concrete-inspired appearance and feature Antislip technology. These tiles are versatile, suiting both Natural Living and Modern Classic interiors, and can complement a range of colour palettes to create a warm or cool-minimalistic aesthetic.

italiaceramics

### LUCCA COLLECTION



**PRODUCT TYPE:** GLAZED PORCELAIN

**COLOURS:** ARGENTO + ANTRACITE + BIANCO + FUMO

**SIZES:** 300x600mm + 600x600mm

**APPLICATION:** WALL + FLOOR

**FINISH:** MATT + ANTISLIP

**EDGE FINISH:** RECTIFIED

**PEI:** 5

**VARIATION:** N/A

**SLIP RATING:** P3 (MATT) + P4 (ANTISLIP)



# LUCCA BIANCO



### **MATT FINISH**

**5294** - 300x600mm **5302** - 600x600mm

**ANTISLIP FINISH 5298** - 300x600mm



# LUCCA ARGENTO



### **MATT FINISH**

**5292** - 300x600mm **5300** - 600x600mm

### ANTISLIP FINISH

**5296** - 300x600mm



## LUCCA ANTRACITE



#### **MATT FINISH**

**5293** - 300x600mm **5301** - 600x600mm

#### **ANTISLIP FINISH**

**5297** - 300x600mm



## LUCCA FUMO



### **MATT FINISH**

**5295** - 300x600mm **5303** - 600x600mm

### **ANTISLIP FINISH 5299** - 300x600mm

"Tiles for all lifestyles"