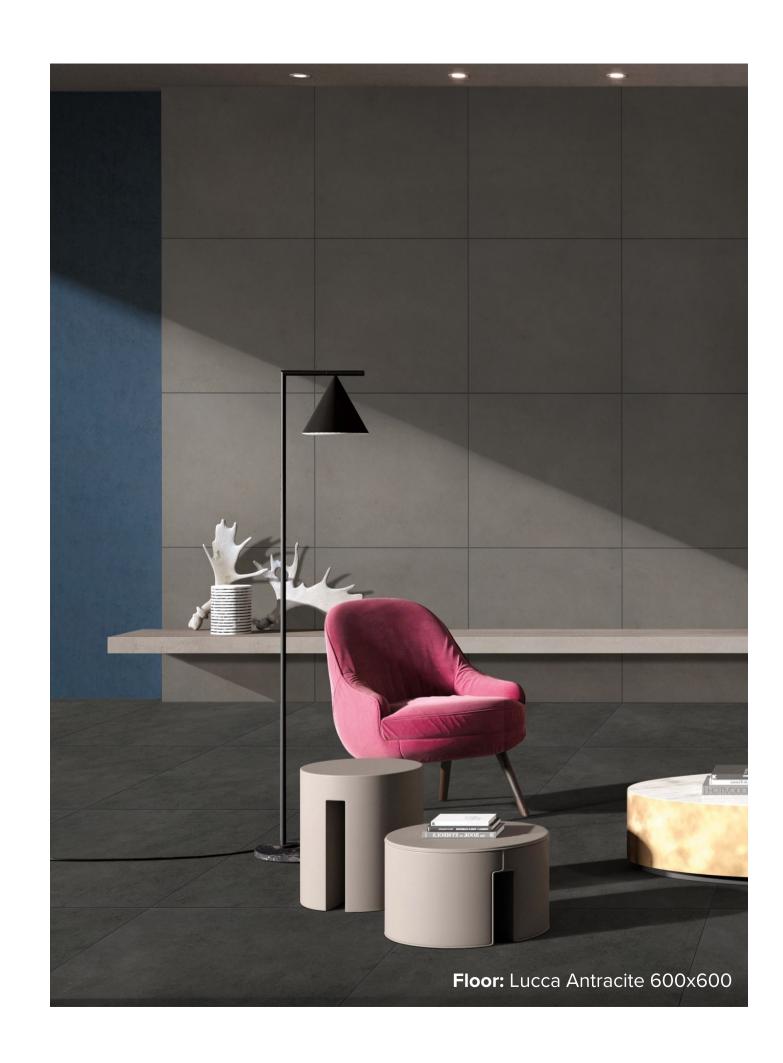

## LUCCA ANTRACITE

#### **MATT FINISH**

**5293** - 300x600mm **5301** - 600x600mm