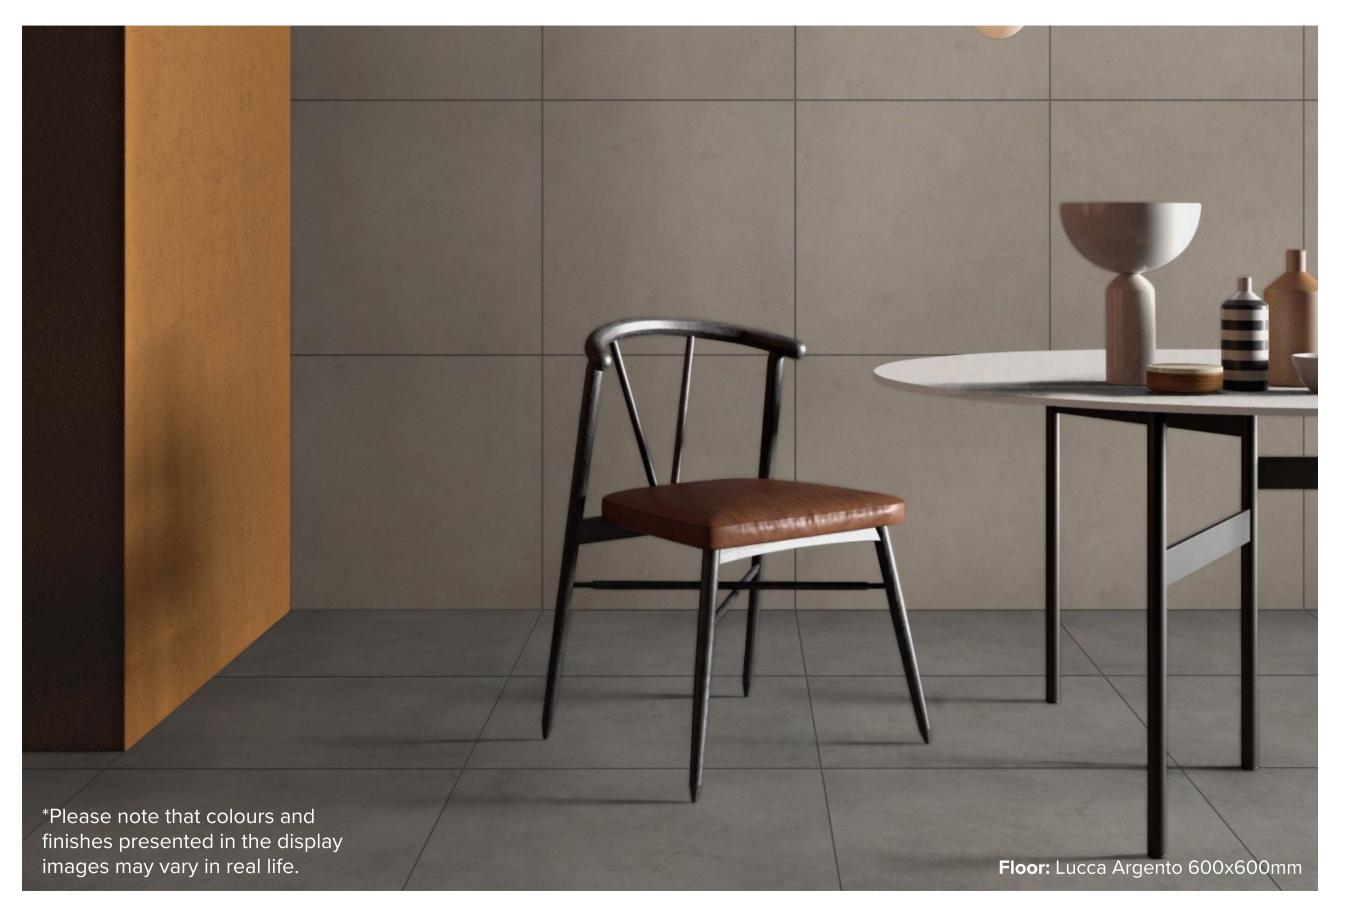

# LUCCA ARGENTO

### **MATT FINISH**

**5292** - 300x600mm **5300** - 600x600mm

### ANTISLIP FINISH

**5296** - 300x600mm