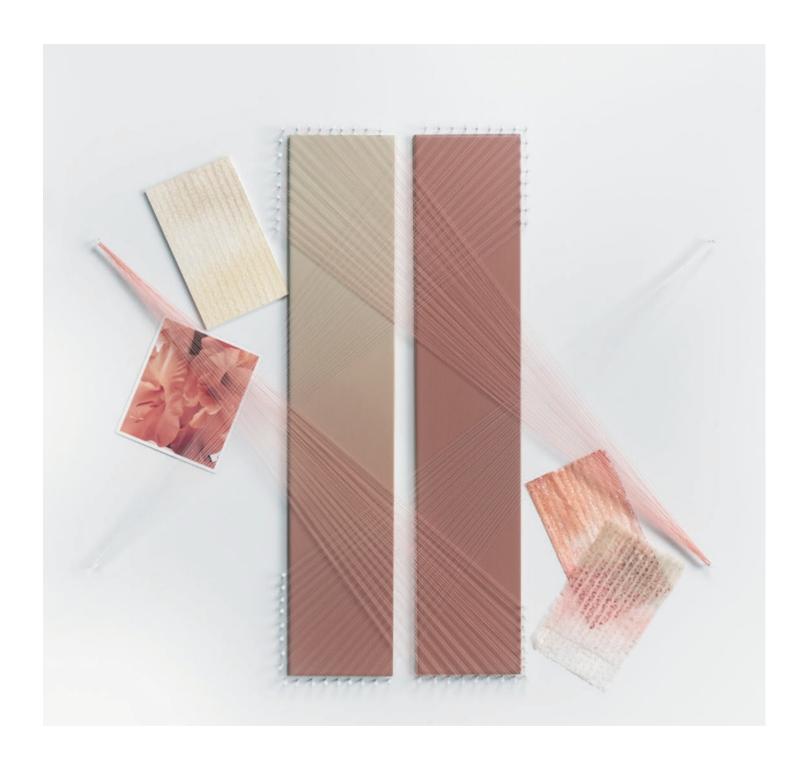

# MELANGE COLOURS

Melange Cream, Cream Earth, Earth, Earth Sky & Sky Floor: Solid XL Sky (Solid Collection)

Melange Cream Earth 33,3%, Earth 33,3% & Earth Sky 33,3% Melange Cream & Sky

Melange Cream 40%, Cream Earth 20% & Earth 40%