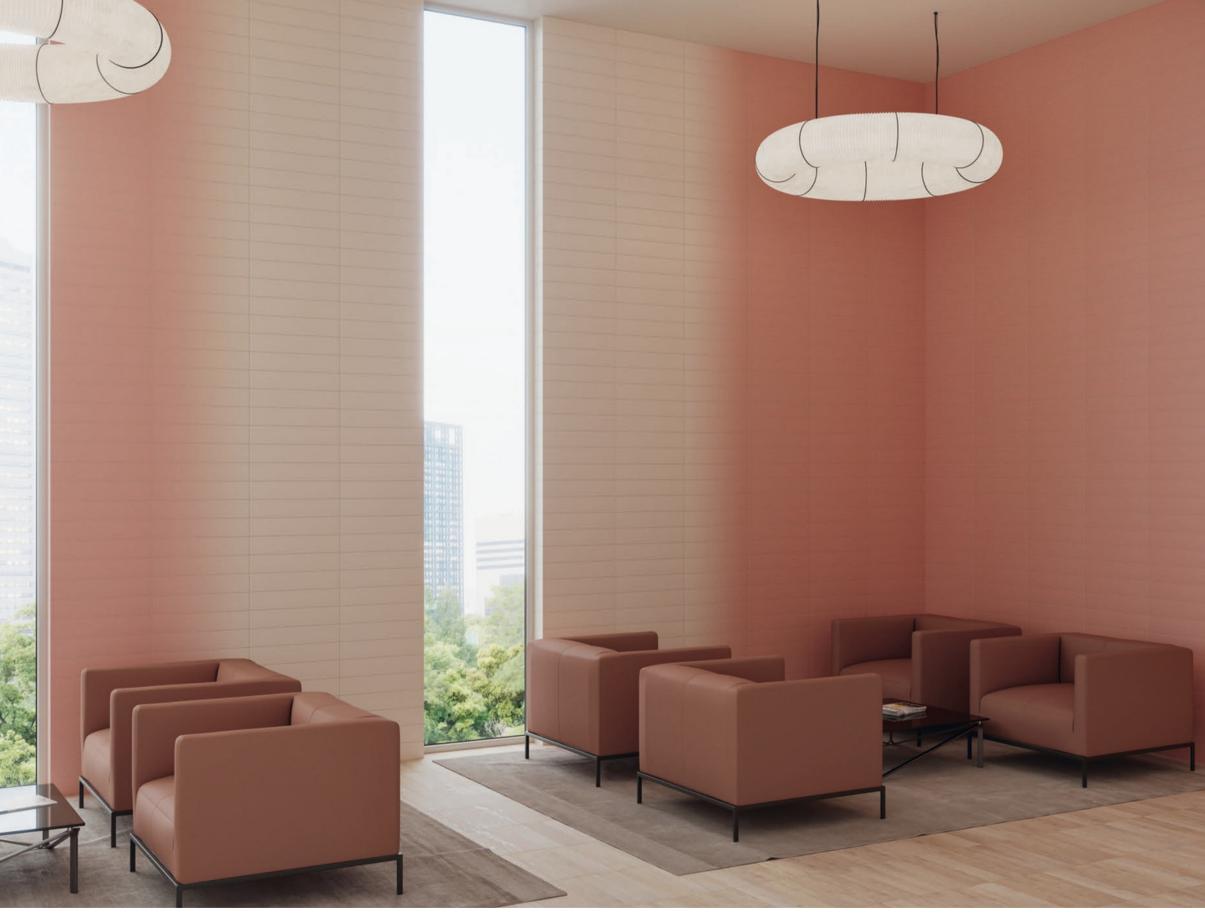

Front Wall: Melange Sea 40%, Khaki Sea 40% & Khaki 20% Back Wall: Melange Khaki 40%, Khaki Sea 40% & Sea 20%

**Melange** Sea 40%, Sea Cloud 20% & Cloud 40% *Floor:* Play Blanc (Tesserae Collection)

Melange Khaki 25%, Khaki Sea 12,5%, Sea 25%, Sea Cloud 12,5% & Cloud 25%