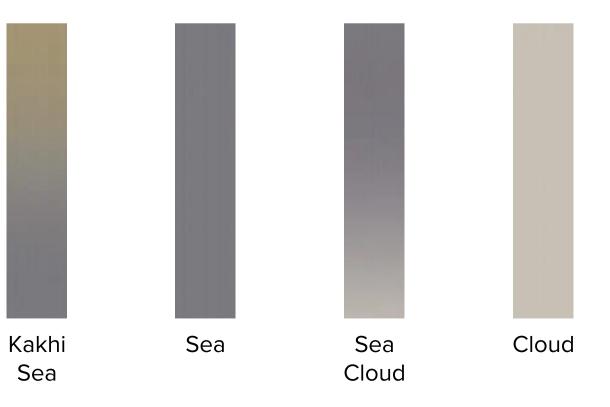

Front Wall: Melange Sea 40%, Khaki Sea 40% & Khaki 20% Back Wall: Melange Khaki 40%, Khaki Sea 40% & Sea 20%

**Melange** Sea 40%, Sea Cloud 20% & Cloud 40% *Floor:* Play Blanc (Tesserae Collection)

Melange Khaki 25%, Khaki Sea 12,5%, Sea 25%, Sea Cloud 12,5% & Cloud 25%