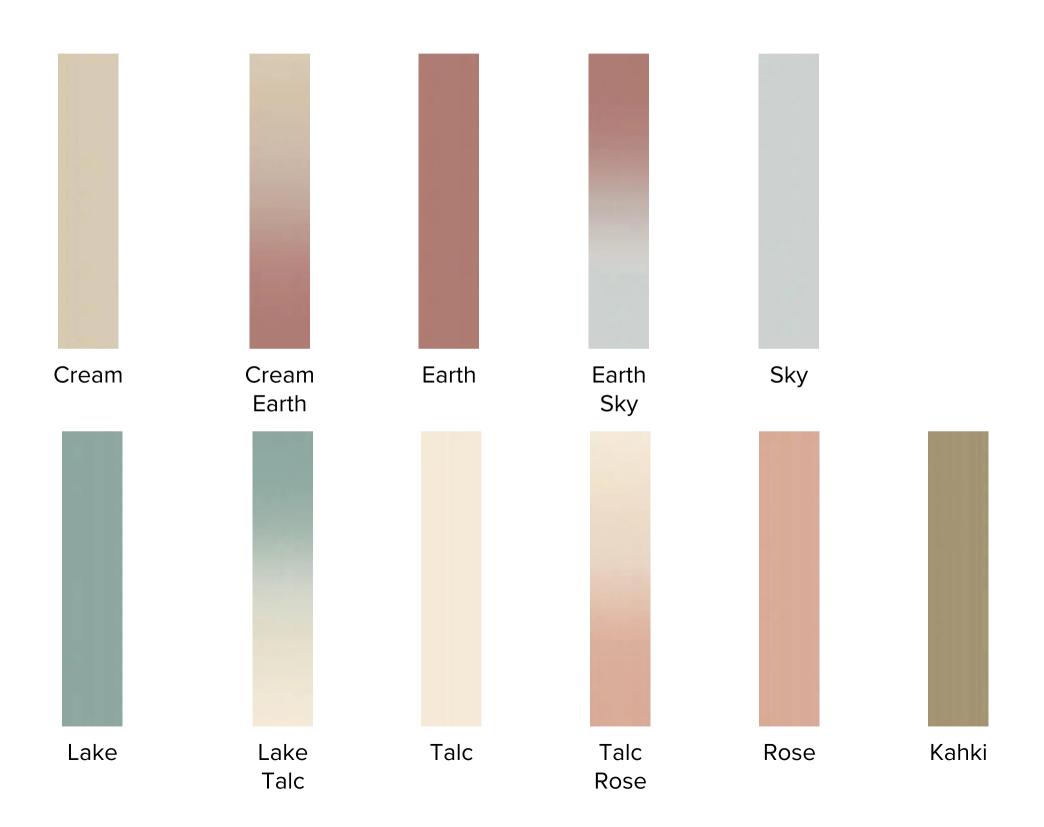

# MELANGE COLOURS

Melange Cream, Cream Earth, Earth, Earth Sky & Sky Floor: Solid XL Sky (Solid Collection)

Melange Cream Earth 33,3%, Earth 33,3% & Earth Sky 33,3% Melange Cream & Sky

Melange Cream 40%, Cream Earth 20% & Earth 40%

Melange Earth 20%, Earth Sky 20% & Sky 60%

Melange Rose 25%, Talc Rose 25% & Talc 50%

Melange Rose 40%, Talc Rose 20%, Talc 20% & Lake Talc 20% Front Wall: Melange Lake

Melange Lake 60%, Lake Talc 20% & Talc 20% Floor: Raster Lines S Chalk, Grid S Chalk, Lines M Chalk & Grid M Chalk (Raster Collection)