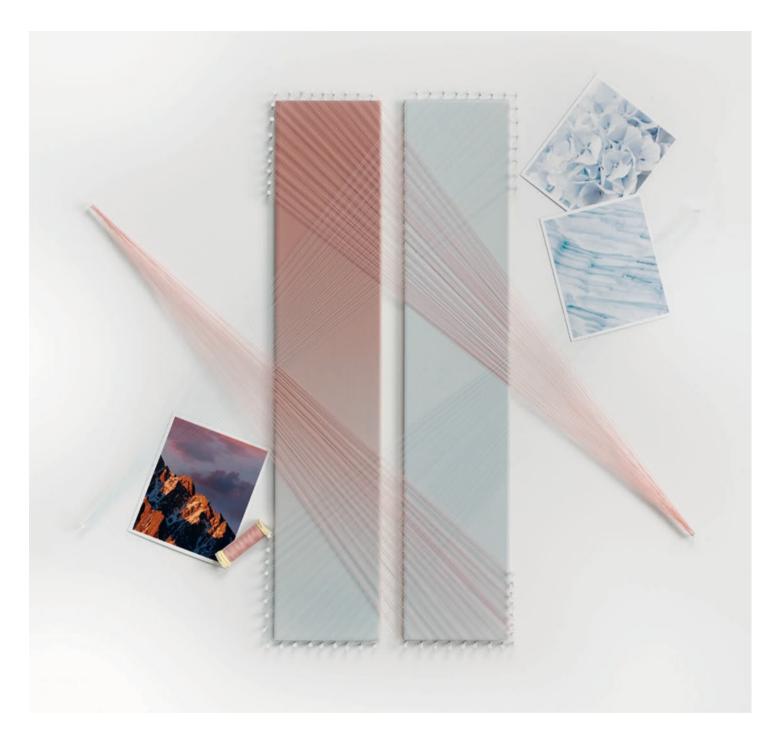

Melange Earth 20%, Earth Sky 20% & Sky 60%

Melange Rose 25%, Talc Rose 25% & Talc 50%

Melange Rose 40%, Talc Rose 20%, Talc 20% & Lake Talc 20% Front Wall: Melange Lake

Melange Lake 60%, Lake Talc 20% & Talc 20% Floor: Raster Lines S Chalk, Grid S Chalk, Lines M Chalk & Grid M Chalk (Raster Collection)