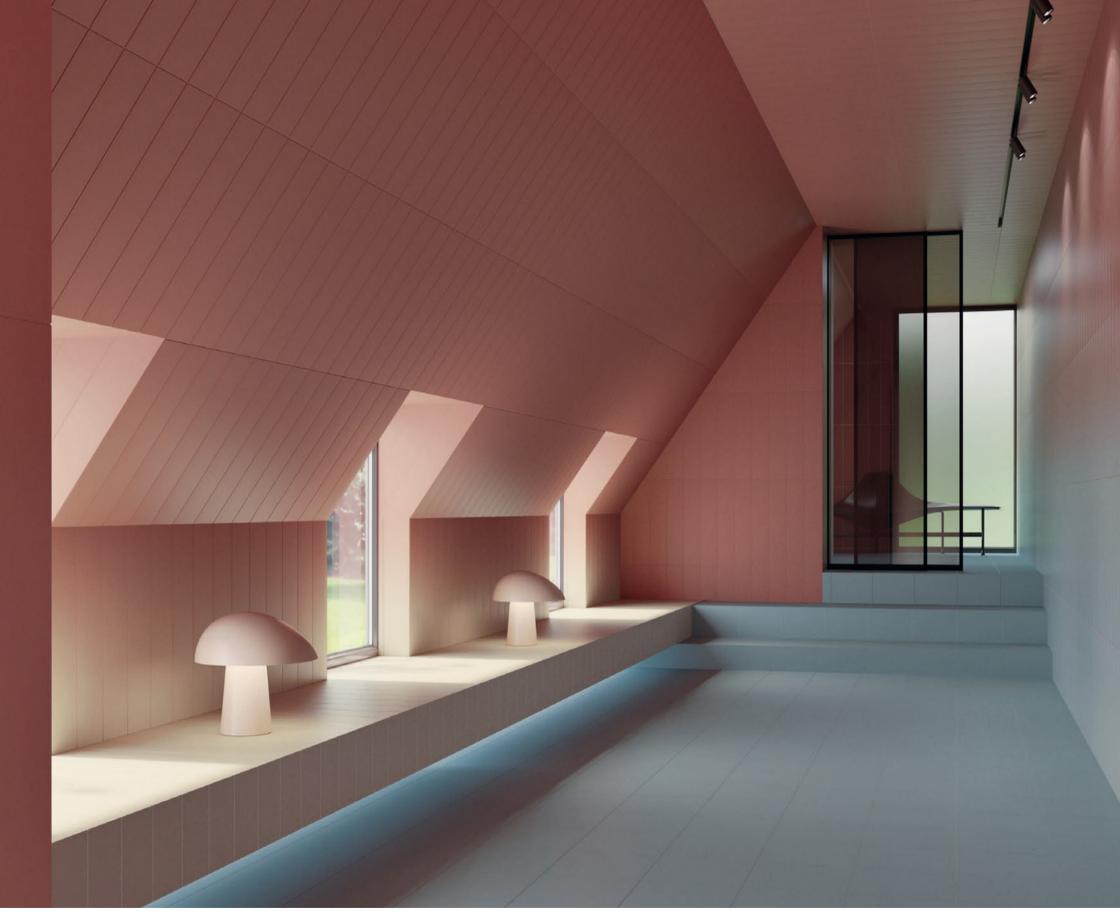

## **MELANGE** COLLECTION

Made in Spain, discover the new ceramic collection, where colors intertwine in a rainbow of perfect transitions. Each piece is a work of art celebrating the harmonious fusion of shades, like a sunset gently fading into the night. Experience the deconstruction of colors that transforms the perception of transitions.

# MELANGE COLOURS

Melange Cream, Cream Earth, Earth, Earth Sky & Sky Floor: Solid XL Sky (Solid Collection)

Melange Cream Earth 33,3%, Earth 33,3% & Earth Sky 33,3% Melange Cream & Sky

Melange Cream 40%, Cream Earth 20% & Earth 40%

Melange Earth 20%, Earth Sky 20% & Sky 60%

Melange Rose 25%, Talc Rose 25% & Talc 50%

Melange Rose 40%, Talc Rose 20%, Talc 20% & Lake Talc 20% Front Wall: Melange Lake

Melange Lake 60%, Lake Talc 20% & Talc 20% Floor: Raster Lines S Chalk, Grid S Chalk, Lines M Chalk & Grid M Chalk (Raster Collection)