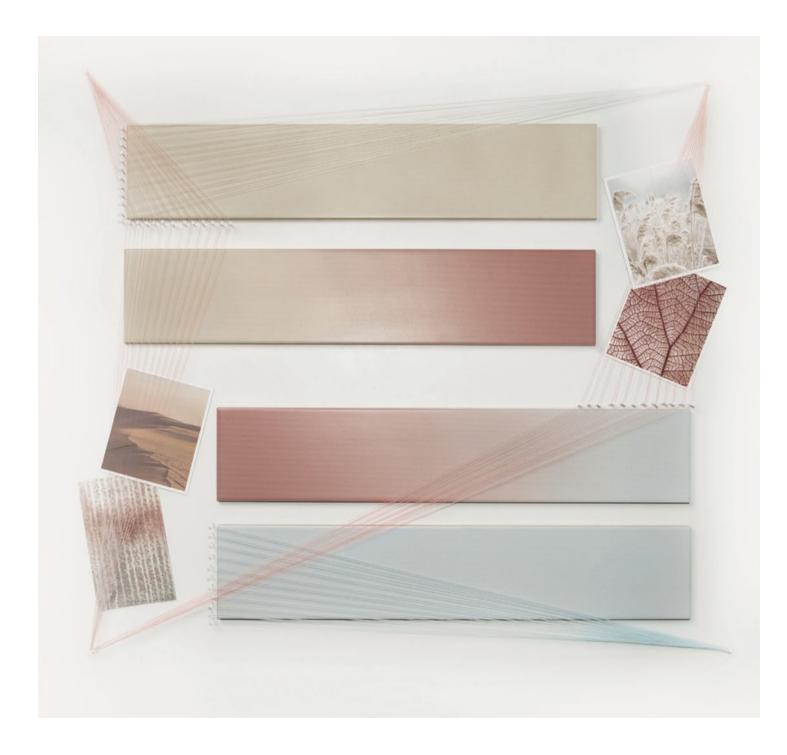

# MELANGE COLOURS

Melange Cream, Cream Earth, Earth, Earth Sky & Sky Floor: Solid XL Sky (Solid Collection)

Melange Cream Earth 33,3%, Earth 33,3% & Earth Sky 33,3% Melange Cream & Sky

Melange Cream 40%, Cream Earth 20% & Earth 40%

Melange Earth 20%, Earth Sky 20% & Sky 60%

Melange Rose 25%, Talc Rose 25% & Talc 50%

Melange Rose 40%, Talc Rose 20%, Talc 20% & Lake Talc 20% Front Wall: Melange Lake

Melange Lake 60%, Lake Talc 20% & Talc 20% Floor: Raster Lines S Chalk, Grid S Chalk, Lines M Chalk & Grid M Chalk (Raster Collection)