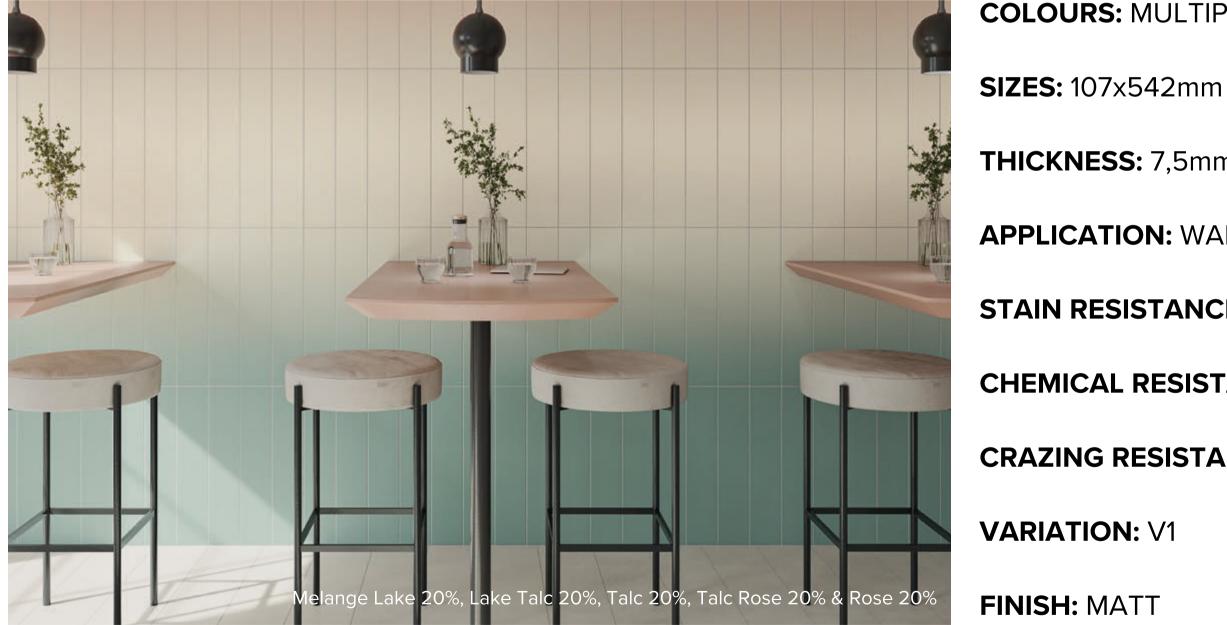

### MELANGE COLLECTION

- **COLOURS:** MULTIPLE
- THICKNESS: 7,5mm
- **APPLICATION:** WALL
- **STAIN RESISTANCE:** CLASS 5
- **CHEMICAL RESISTANCE:** GHA
- **CRAZING RESISTANCE:** PASS

Melange Earth 20%, Earth Sky 20% & Sky 60%

Melange Rose 25%, Talc Rose 25% & Talc 50%

Melange Rose 40%, Talc Rose 20%, Talc 20% & Lake Talc 20% Front Wall: Melange Lake

Melange Lake 60%, Lake Talc 20% & Talc 20% Floor: Raster Lines S Chalk, Grid S Chalk, Lines M Chalk & Grid M Chalk (Raster Collection)