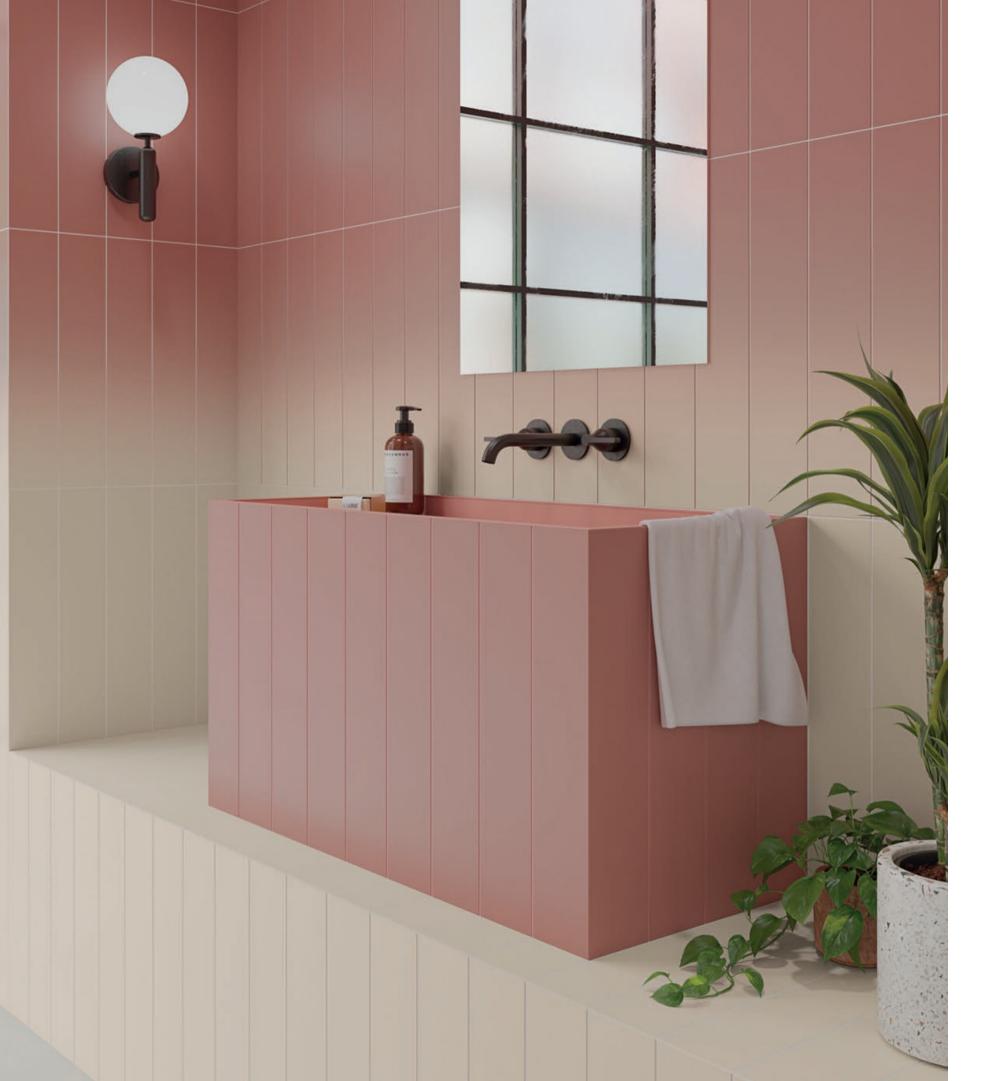

## **MELANGE** COLLECTION

Made in Spain, discover the new ceramic collection, where colors intertwine in a rainbow of perfect transitions. Each piece is a work of art celebrating the harmonious fusion of shades, like a sunset gently fading into the night. Experience the deconstruction of colors that transforms the perception of transitions.

### MELANGE COLLECTION

- **COLOURS:** MULTIPLE
- THICKNESS: 7,5mm
- **APPLICATION:** WALL
- **STAIN RESISTANCE:** CLASS 5
- **CHEMICAL RESISTANCE:** GHA
- **CRAZING RESISTANCE:** PASS

# MELANGE COLOURS

Melange Cream, Cream Earth, Earth, Earth Sky & Sky Floor: Solid XL Sky (Solid Collection)

Melange Cream Earth 33,3%, Earth 33,3% & Earth Sky 33,3% Melange Cream & Sky

Melange Cream 40%, Cream Earth 20% & Earth 40%