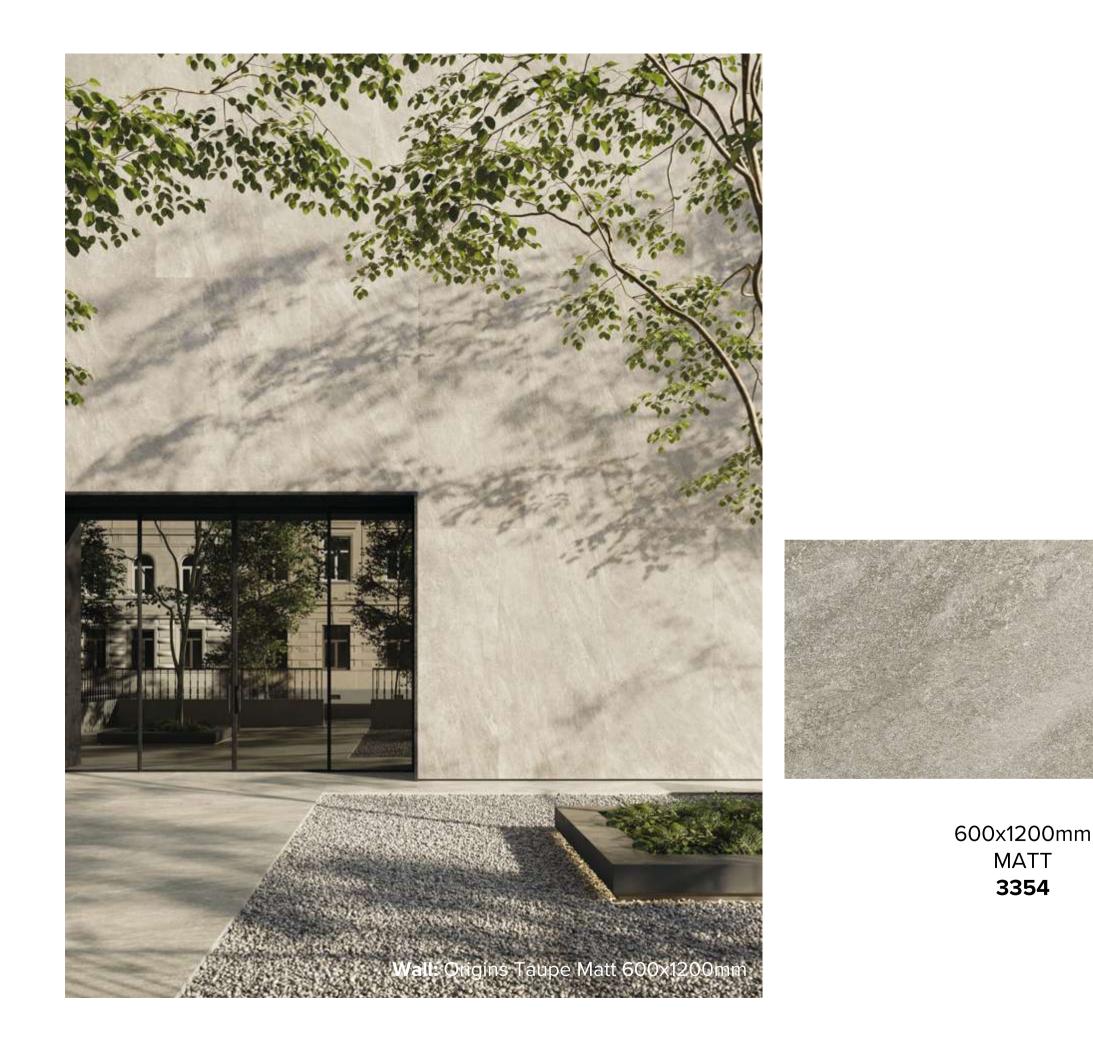

### ORIGINS COLLECTION

A contemporary interpretation of quartzite, this collection is enriched with innovative digital technology that creates unprecedented graphic textures and depth.

#### **italia**ceramics

#### ORIGINS COLLECTION



#### **PRODUCT TYPE:** GLAZED PORCELAIN

#### **COLOURS:** WHITE + SILVER + BEIGE + TAUPE + DARK

SIZES: 600x1200mm

**APPLICATION:** WALL + FLOOR

**FINISH:** DECOR + MATT

**EDGE FINISH:** RECTIFIED





600x1200mm MATT **3355** 

# **ORIGINS** WHITE





600x1200mm MATT **3353** 

# **ORIGINS** SILVER



# ORIGINS BEIGE



# **ORIGINS** TAUPE







600x1200mm MATT 3352

### ORIGINS DARK

#### "Tiles for all lifestyles"



**Showroom:** 55 Glynburn Road, Glynde | (08) 8336 2366 | italiaceramics.com.au