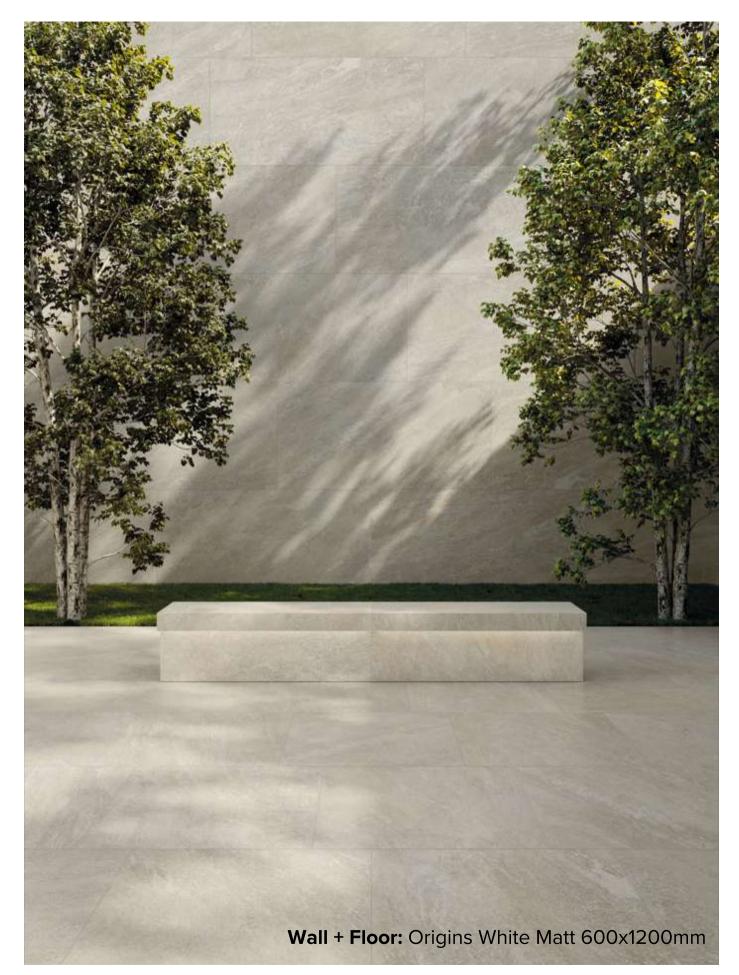

### ORIGINS COLLECTION

A contemporary interpretation of quartzite, this collection is enriched with innovative digital technology that creates unprecedented graphic textures and depth.

#### **italia**ceramics

#### ORIGINS COLLECTION



#### **PRODUCT TYPE:** GLAZED PORCELAIN

#### **COLOURS:** WHITE + SILVER + BEIGE + TAUPE + DARK

SIZES: 600x1200mm

**APPLICATION:** WALL + FLOOR

**FINISH:** DECOR + MATT

**EDGE FINISH:** RECTIFIED





600x1200mm MATT **3355** 

# **ORIGINS** WHITE





600x1200mm MATT **3353** 

# **ORIGINS** SILVER



# ORIGINS BEIGE



# **ORIGINS** TAUPE







600x1200mm MATT 3352

### ORIGINS DARK

#### "Tiles for all lifestyles"



**Showroom:** 55 Glynburn Road, Glynde | (08) 8336 2366 | italiaceramics.com.au