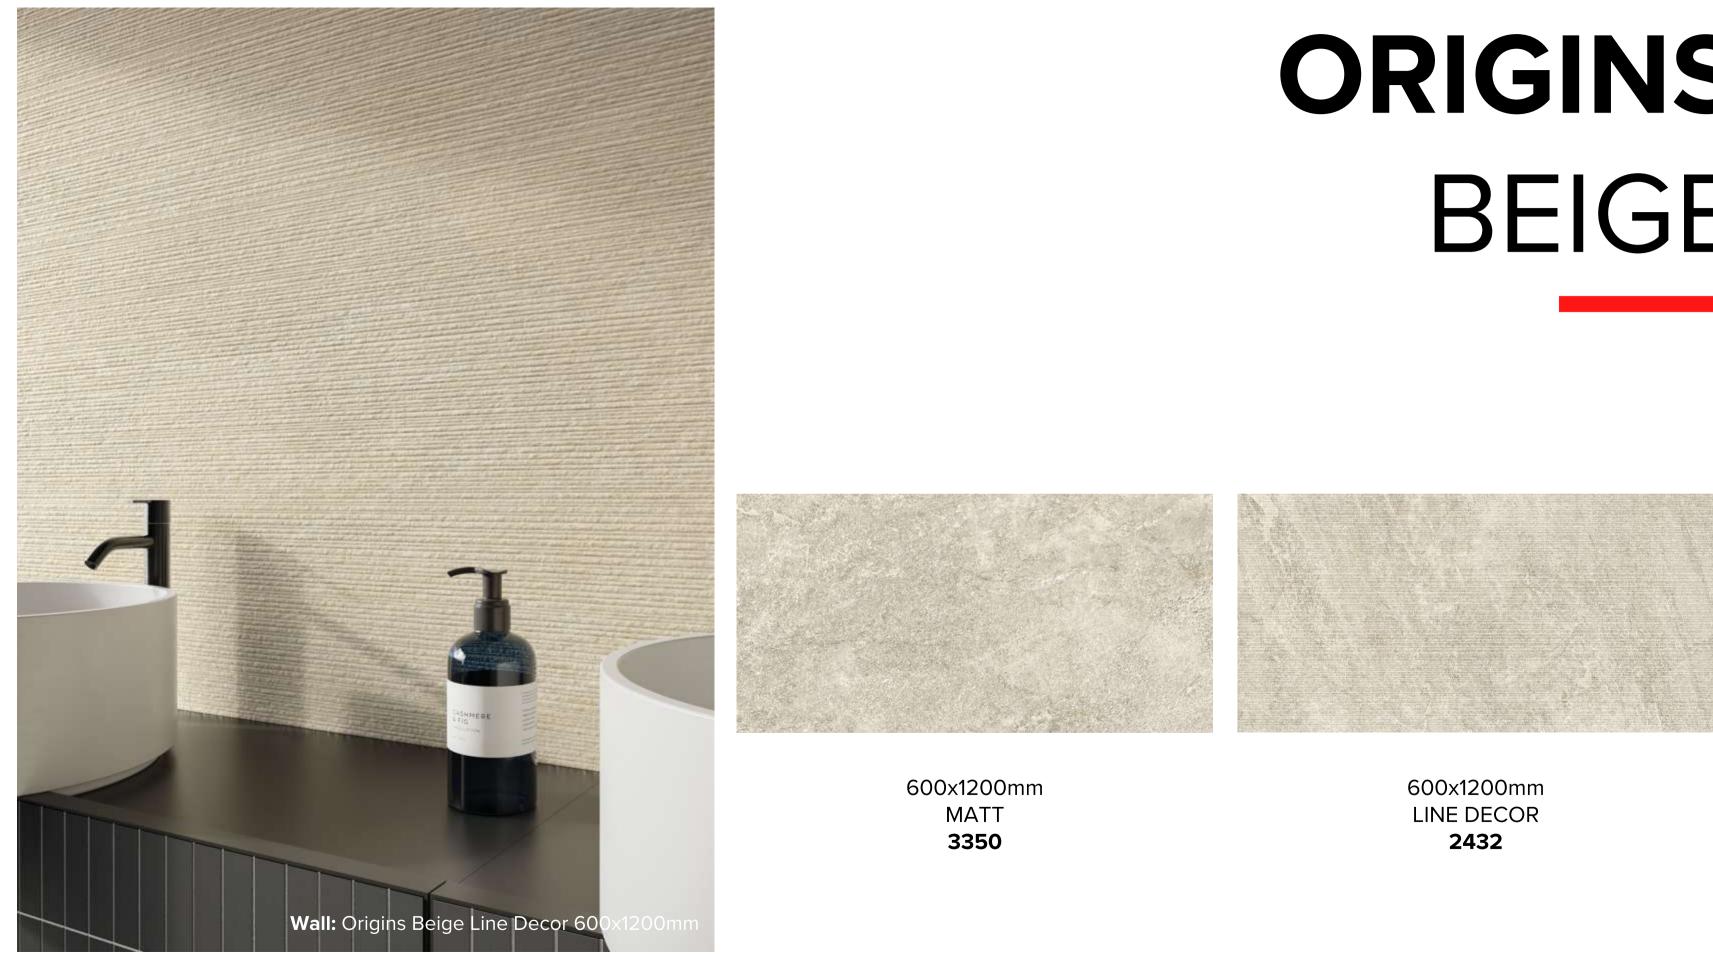

### ORIGINS COLLECTION

A contemporary interpretation of quartzite, this collection is enriched with innovative digital technology that creates unprecedented graphic textures and depth.

#### **italia**ceramics

#### ORIGINS COLLECTION



#### **PRODUCT TYPE:** GLAZED PORCELAIN

#### **COLOURS:** WHITE + SILVER + BEIGE + TAUPE + DARK

SIZES: 600x1200mm

**APPLICATION:** WALL + FLOOR

**FINISH:** DECOR + MATT

**EDGE FINISH:** RECTIFIED





600x1200mm MATT **3355** 

# **ORIGINS** WHITE





600x1200mm MATT **3353** 

# **ORIGINS** SILVER



# ORIGINS BEIGE



# **ORIGINS** TAUPE







600x1200mm MATT 3352

### ORIGINS DARK

#### "Tiles for all lifestyles"



**Showroom:** 55 Glynburn Road, Glynde | (08) 8336 2366 | italiaceramics.com.au