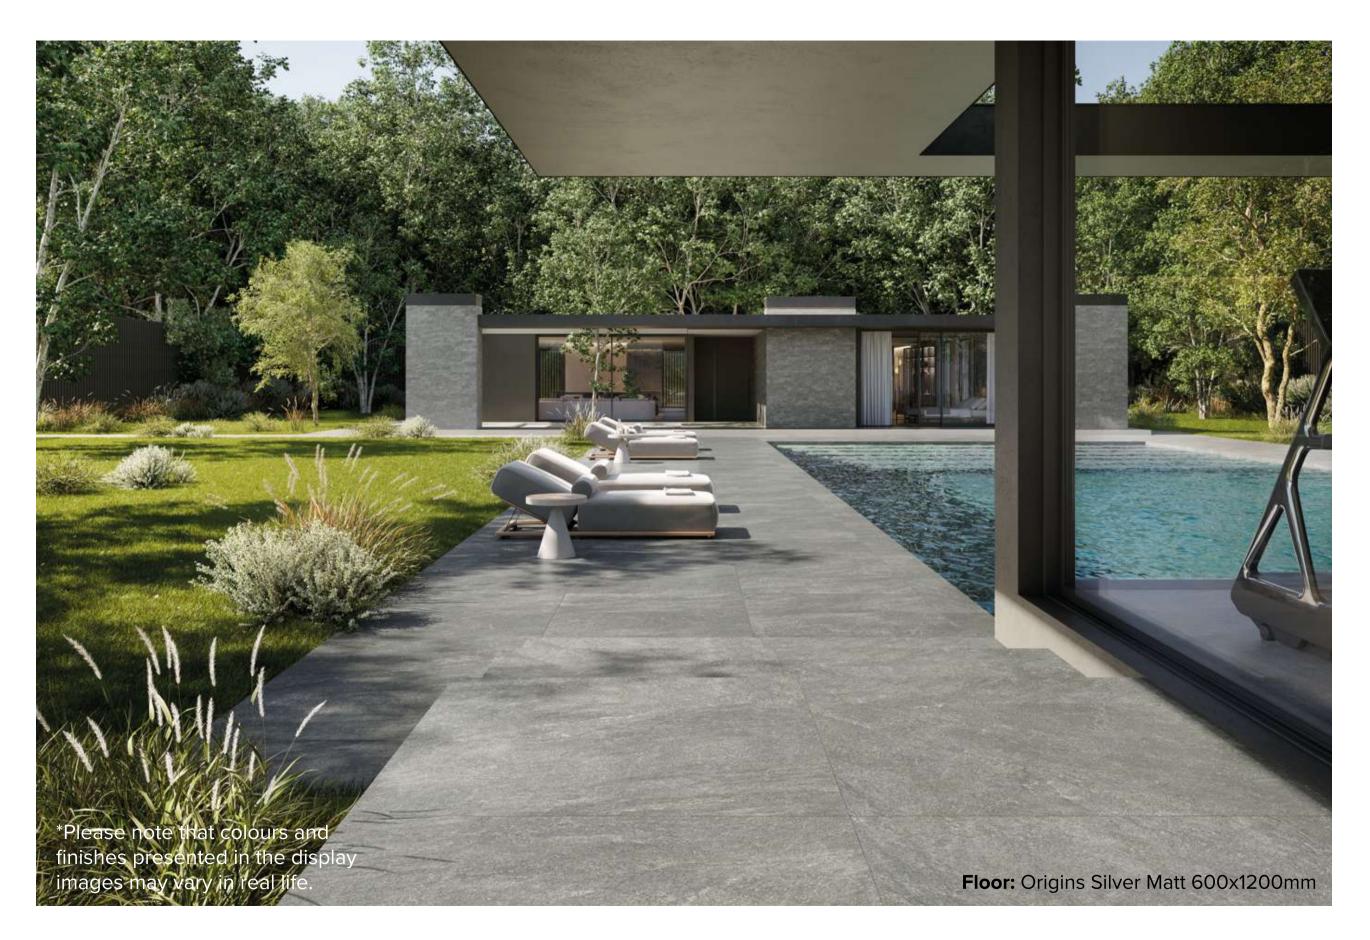

### ORIGINS COLLECTION

A contemporary interpretation of quartzite, this collection is enriched with innovative digital technology that creates unprecedented graphic textures and depth.

#### **italia**ceramics

#### ORIGINS COLLECTION



#### **PRODUCT TYPE:** GLAZED PORCELAIN

#### **COLOURS:** WHITE + SILVER + BEIGE + TAUPE + DARK

SIZES: 600x1200mm

**APPLICATION:** WALL + FLOOR

**FINISH:** DECOR + MATT

**EDGE FINISH:** RECTIFIED





600x1200mm MATT **3355** 

# **ORIGINS** WHITE





600x1200mm MATT **3353** 

# **ORIGINS** SILVER



# ORIGINS BEIGE



# **ORIGINS** TAUPE







600x1200mm MATT 3352

### ORIGINS DARK

#### "Tiles for all lifestyles"



**Showroom:** 55 Glynburn Road, Glynde | (08) 8336 2366 | italiaceramics.com.au