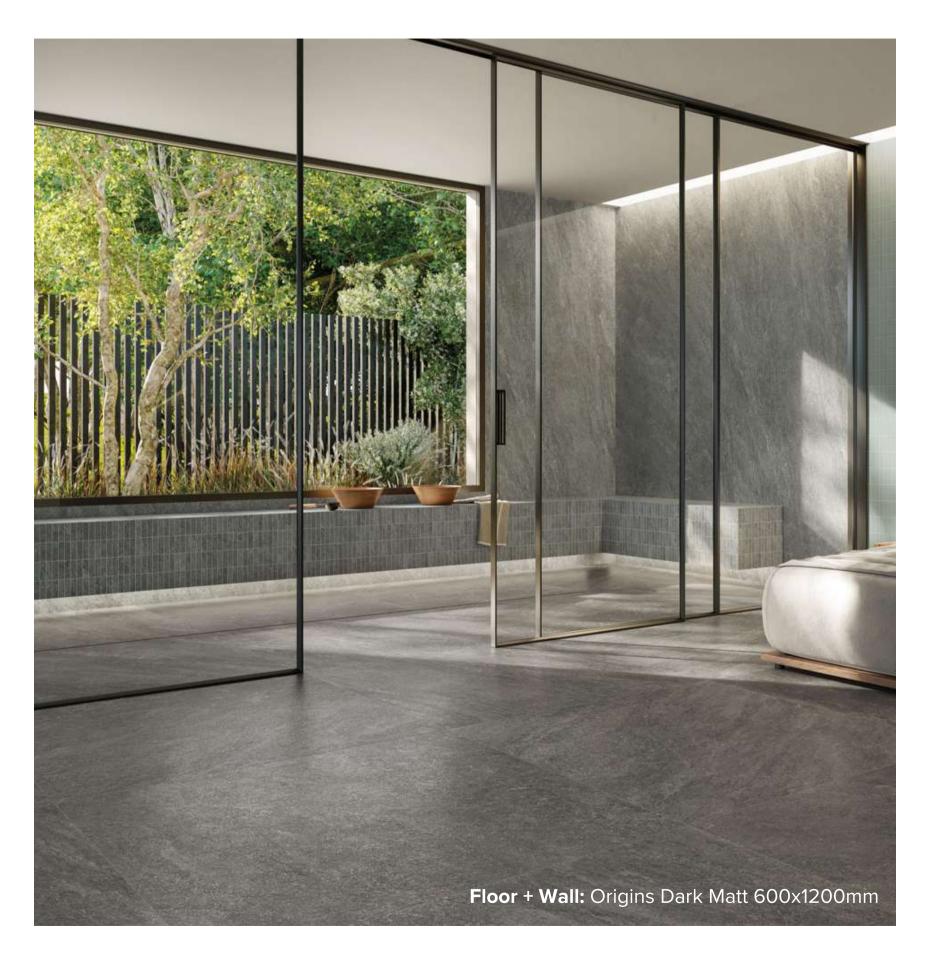

### ORIGINS COLLECTION

A contemporary interpretation of quartzite, this collection is enriched with innovative digital technology that creates unprecedented graphic textures and depth.

#### **italia**ceramics

#### ORIGINS COLLECTION



#### **PRODUCT TYPE:** GLAZED PORCELAIN

#### **COLOURS:** WHITE + SILVER + BEIGE + TAUPE + DARK

SIZES: 600x1200mm

**APPLICATION:** WALL + FLOOR

**FINISH:** DECOR + MATT

**EDGE FINISH:** RECTIFIED





600x1200mm MATT **3355** 

# **ORIGINS** WHITE





600x1200mm MATT **3353** 

# **ORIGINS** SILVER



# ORIGINS BEIGE



# **ORIGINS** TAUPE







600x1200mm MATT 3352

### ORIGINS DARK

#### "Tiles for all lifestyles"



**Showroom:** 55 Glynburn Road, Glynde | (08) 8336 2366 | italiaceramics.com.au