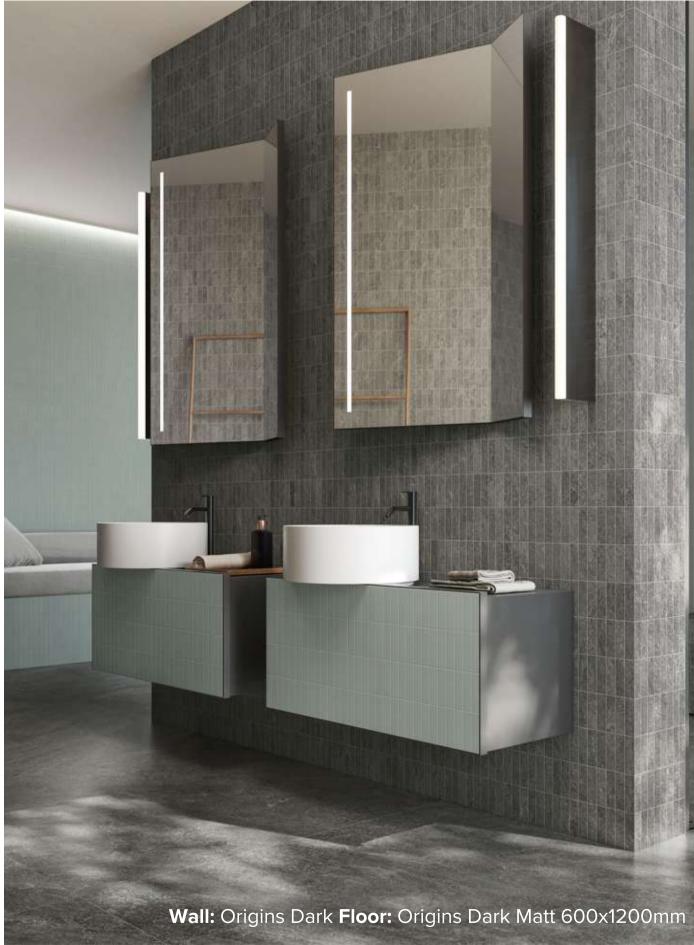

### ORIGINS COLLECTION

A contemporary interpretation of quartzite, this collection is enriched with innovative digital technology that creates unprecedented graphic textures and depth.

#### **italia**ceramics

#### ORIGINS COLLECTION



#### **PRODUCT TYPE:** GLAZED PORCELAIN

#### **COLOURS:** WHITE + SILVER + BEIGE + TAUPE + DARK

SIZES: 600x1200mm

**APPLICATION:** WALL + FLOOR

**FINISH:** DECOR + MATT

**EDGE FINISH:** RECTIFIED





600x1200mm MATT **3355** 

# **ORIGINS** WHITE





600x1200mm MATT **3353** 

# **ORIGINS** SILVER



# ORIGINS BEIGE



# **ORIGINS** TAUPE







600x1200mm MATT 3352

### ORIGINS DARK

#### "Tiles for all lifestyles"



**Showroom:** 55 Glynburn Road, Glynde | (08) 8336 2366 | italiaceramics.com.au