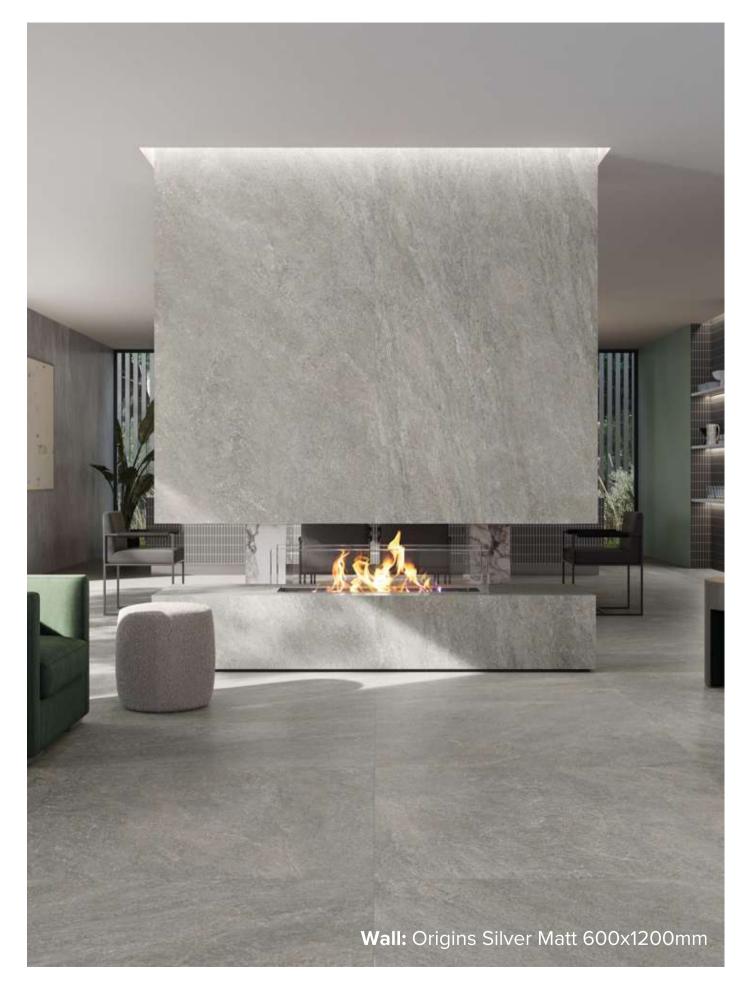

### ORIGINS COLLECTION

A contemporary interpretation of quartzite, this collection is enriched with innovative digital technology that creates unprecedented graphic textures and depth.

#### **italia**ceramics

#### ORIGINS COLLECTION



#### **PRODUCT TYPE:** GLAZED PORCELAIN

#### **COLOURS:** WHITE + SILVER + BEIGE + TAUPE + DARK

SIZES: 600x1200mm

**APPLICATION:** WALL + FLOOR

**FINISH:** DECOR + MATT

**EDGE FINISH:** RECTIFIED





600x1200mm MATT **3355** 

# **ORIGINS** WHITE





600x1200mm MATT **3353** 

# **ORIGINS** SILVER



# ORIGINS BEIGE



# **ORIGINS** TAUPE







600x1200mm MATT 3352

### ORIGINS DARK

#### "Tiles for all lifestyles"



**Showroom:** 55 Glynburn Road, Glynde | (08) 8336 2366 | italiaceramics.com.au