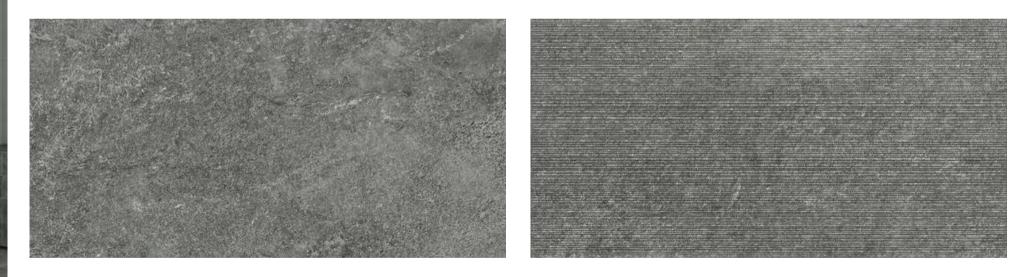

#### **COLOURS:** WHITE + SILVER + BEIGE + TAUPE + DARK

SIZES: 600x1200mm

**APPLICATION:** WALL + FLOOR

**FINISH:** DECOR + MATT

**EDGE FINISH:** RECTIFIED

600x1200mm MATT **3355** 