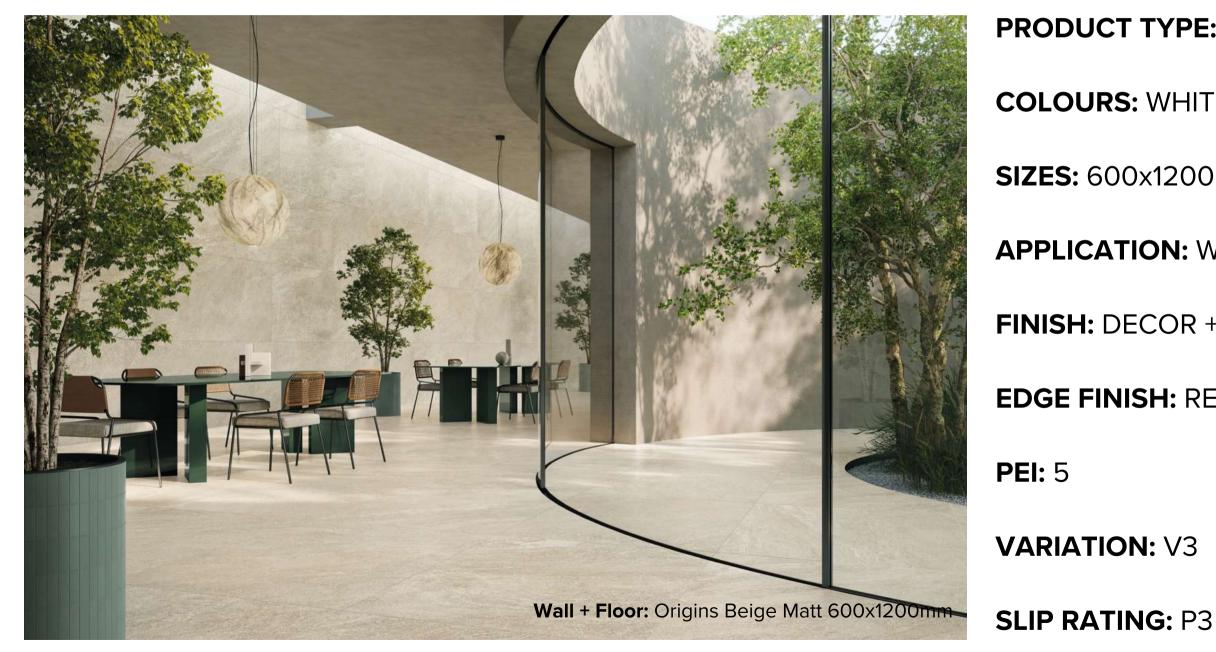

#### **PRODUCT TYPE:** GLAZED PORCELAIN

#### **COLOURS:** WHITE + SILVER + BEIGE + TAUPE + DARK

SIZES: 600x1200mm

**APPLICATION:** WALL + FLOOR

**FINISH:** DECOR + MATT

**EDGE FINISH:** RECTIFIED

600x1200mm MATT **3355** 

# ORIGINS BEIGE