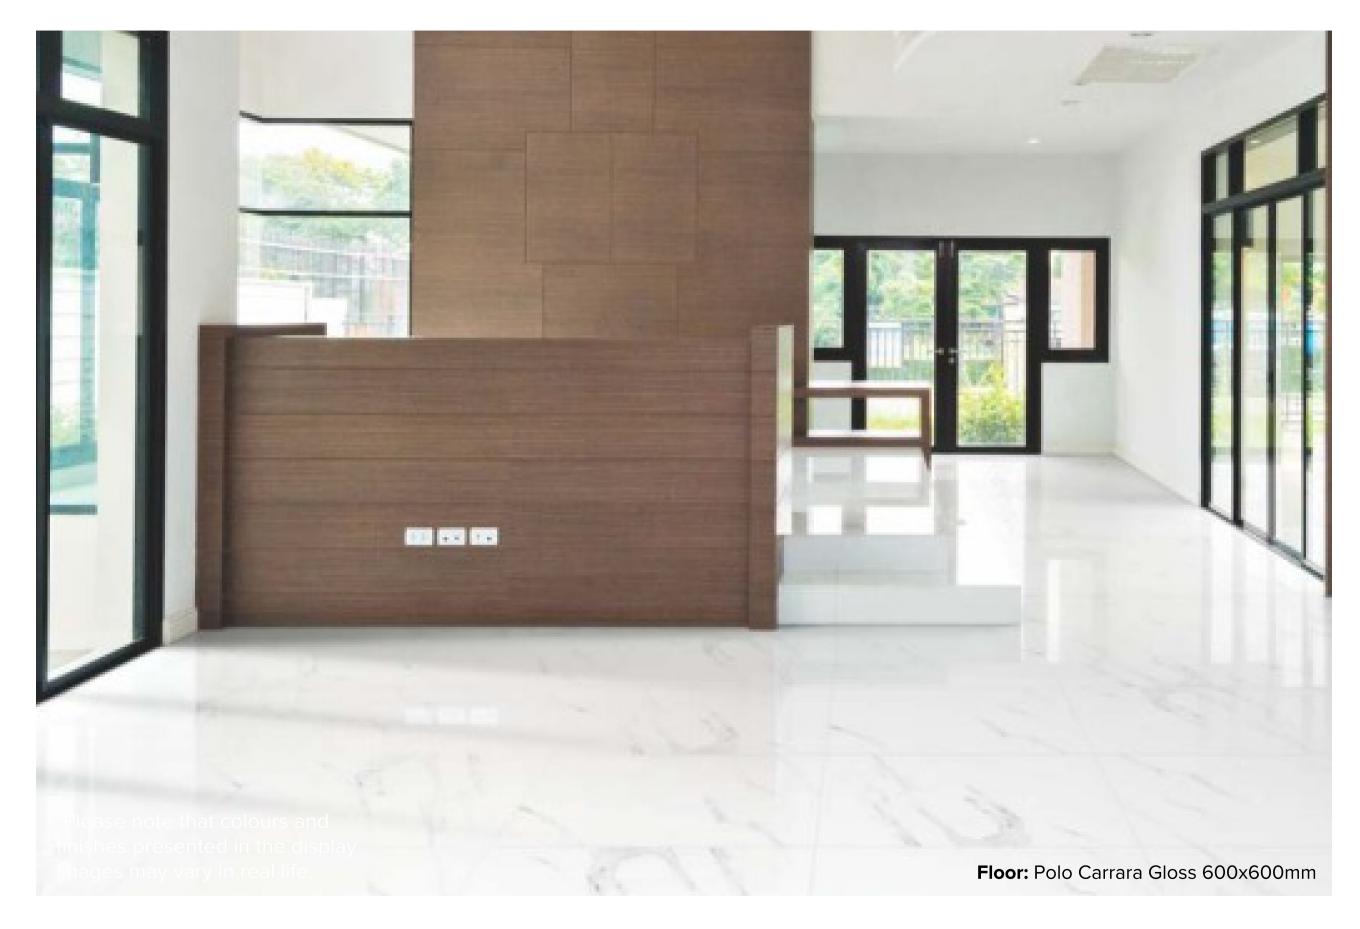

# POLO CARRARA COLLECTION

The Polo Carrara marble look collection seamlessly blends elegance and sophistication with its distinctive grey veins. Suitable for floors and walls, it comes in both gloss and matt finishes. This tile enriches any interior with its diverse finish options, adding a touch of luxury to any space.

## **POLO CARRARA** COLLECTION

#### **PRODUCT TYPE:** GLAZED PORCELAIN

**SIZES:** 300x600mm + 600x600mm + 600x1200mm

**APPLICATION:** WALL + FLOOR

**FINISH:** MATT + GLOSS

**EDGE FINISH:** RECTIFIED