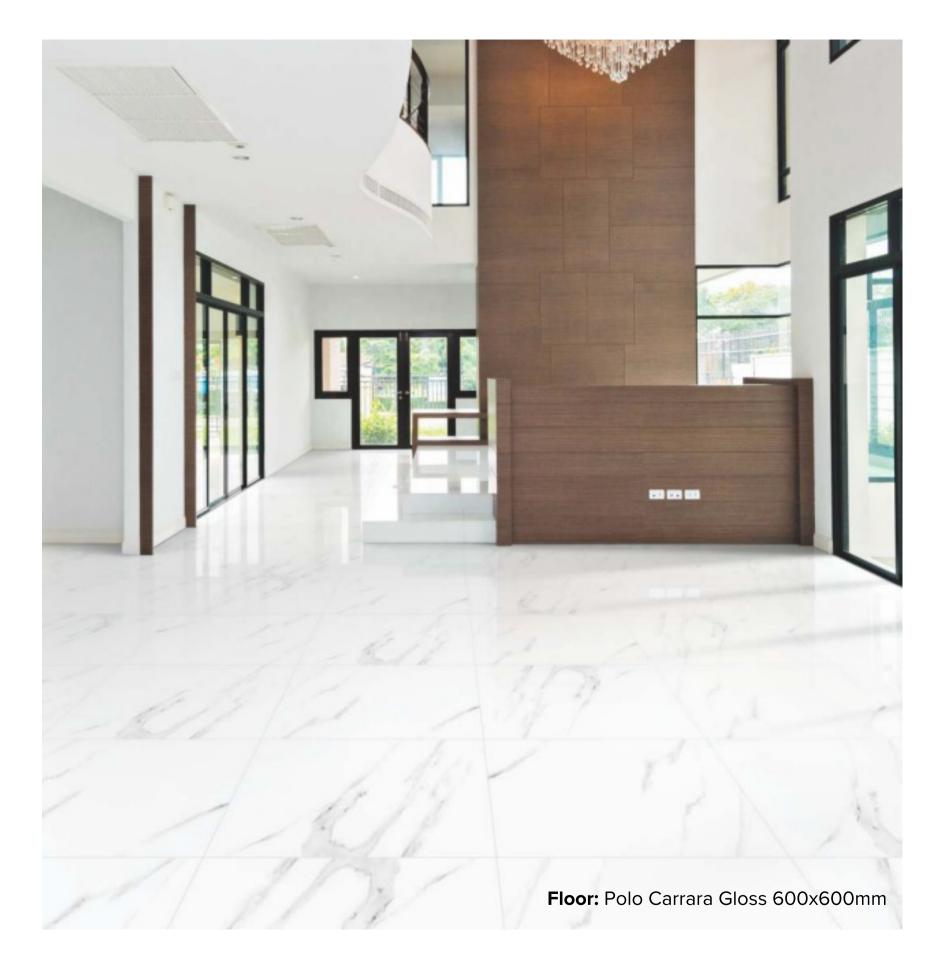

# POLO CARRARA COLLECTION

The Polo Carrara marble look collection seamlessly blends elegance and sophistication with its distinctive grey veins. Suitable for floors and walls, it comes in both gloss and matt finishes. This tile enriches any interior with its diverse finish options, adding a touch of luxury to any space.

## **POLO CARRARA** COLLECTION