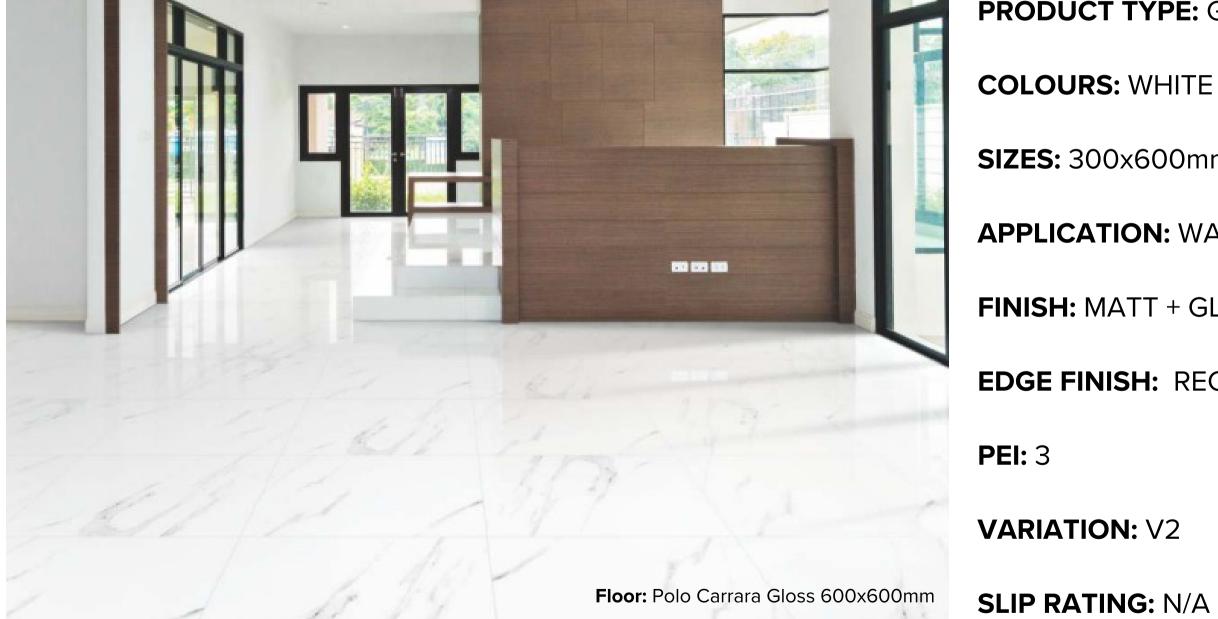

#### **PRODUCT TYPE:** GLAZED PORCELAIN

**SIZES:** 300x600mm + 600x600mm + 600x1200mm

**APPLICATION:** WALL + FLOOR

**FINISH:** MATT + GLOSS

**EDGE FINISH:** RECTIFIED