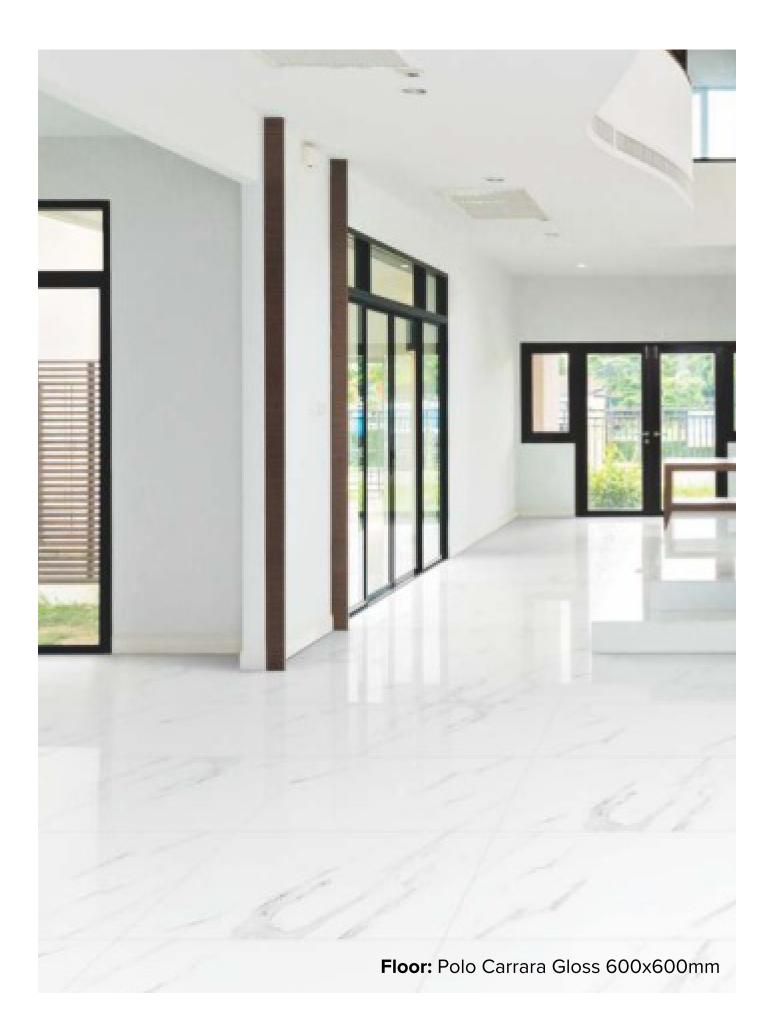

# POLO CARRARA COLLECTION

The Polo Carrara marble look collection seamlessly blends elegance and sophistication with its distinctive grey veins. Suitable for floors and walls, it comes in both gloss and matt finishes. This tile enriches any interior with its diverse finish options, adding a touch of luxury to any space.