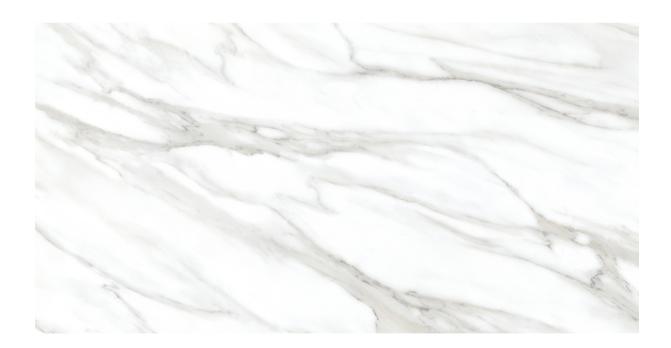

# POLO CARRARA COLLECTION

The Polo Carrara marble look collection seamlessly blends elegance and sophistication with its distinctive grey veins. Suitable for floors and walls, it comes in both gloss and matt finishes. This tile enriches any interior with its diverse finish options, adding a touch of luxury to any space.

# POLO CARRARA COLOUR

MATT FINISH 2567 - 300x600mm 2569 - 600x600mm 2571 - 600x1200mm

GLOSS FINISH 2566 - 300x600mm 2568 - 600x600mm 2570 - 600x1200mm