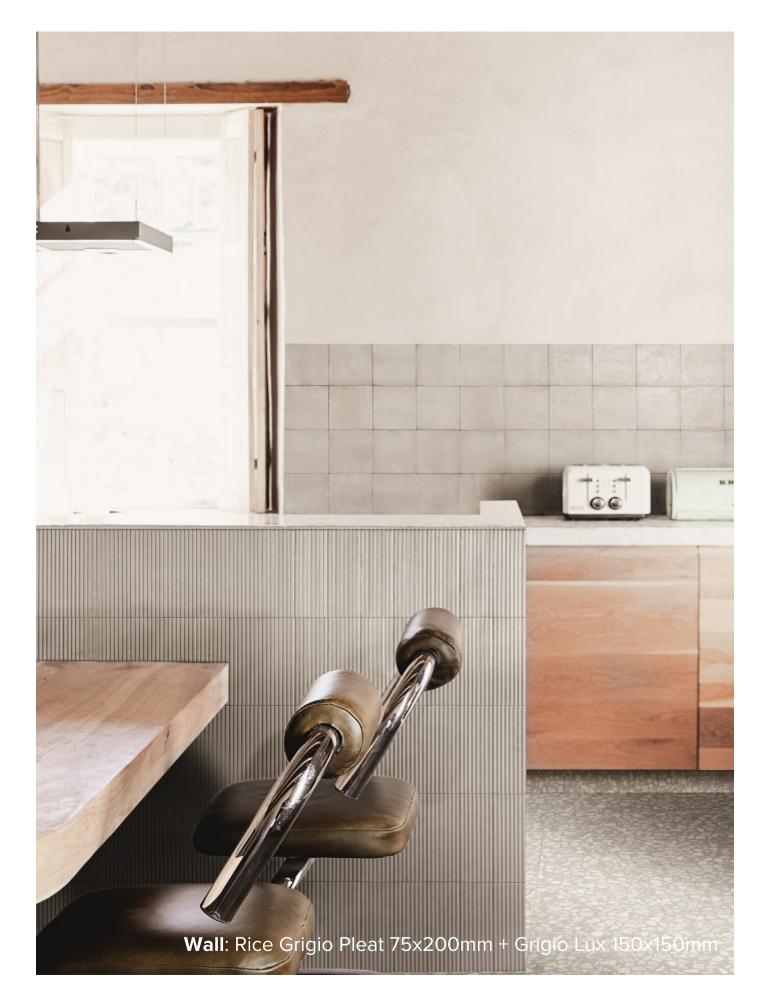

#### RICE COLLECTION

Rice by Marazzi consists of a predominantly neutral palette with 4 stunning shades, Bianco, Natural, Grigio and Blu, available in three modular sizes - 150x150mm, 50x150mm and a 3 dimensional pleat design in 75x200mm.

In appearance Rice has a glossy finish and intentionally irregular surfaces evoking the sensations of handmade products, ready to transform your next project.

#### RICE COLLECTION

**PRODUCT TYPE:** GLAZED PORCELAIN

**COLOURS:** BIANCO + BLU + GRIGIO + NATURAL +

NATURAL LEAF

**SIZES:** 50x150mm + 150x150mm + 75x200mm

**APPLICATION:** WALL

**FINISH:** GLOSS + PLEAT

# RICE

150x150mm GLOSS **1213** 

50x150mm GLOSS **1209** 

75x200mm GLOSS + PLEAT **1216** 