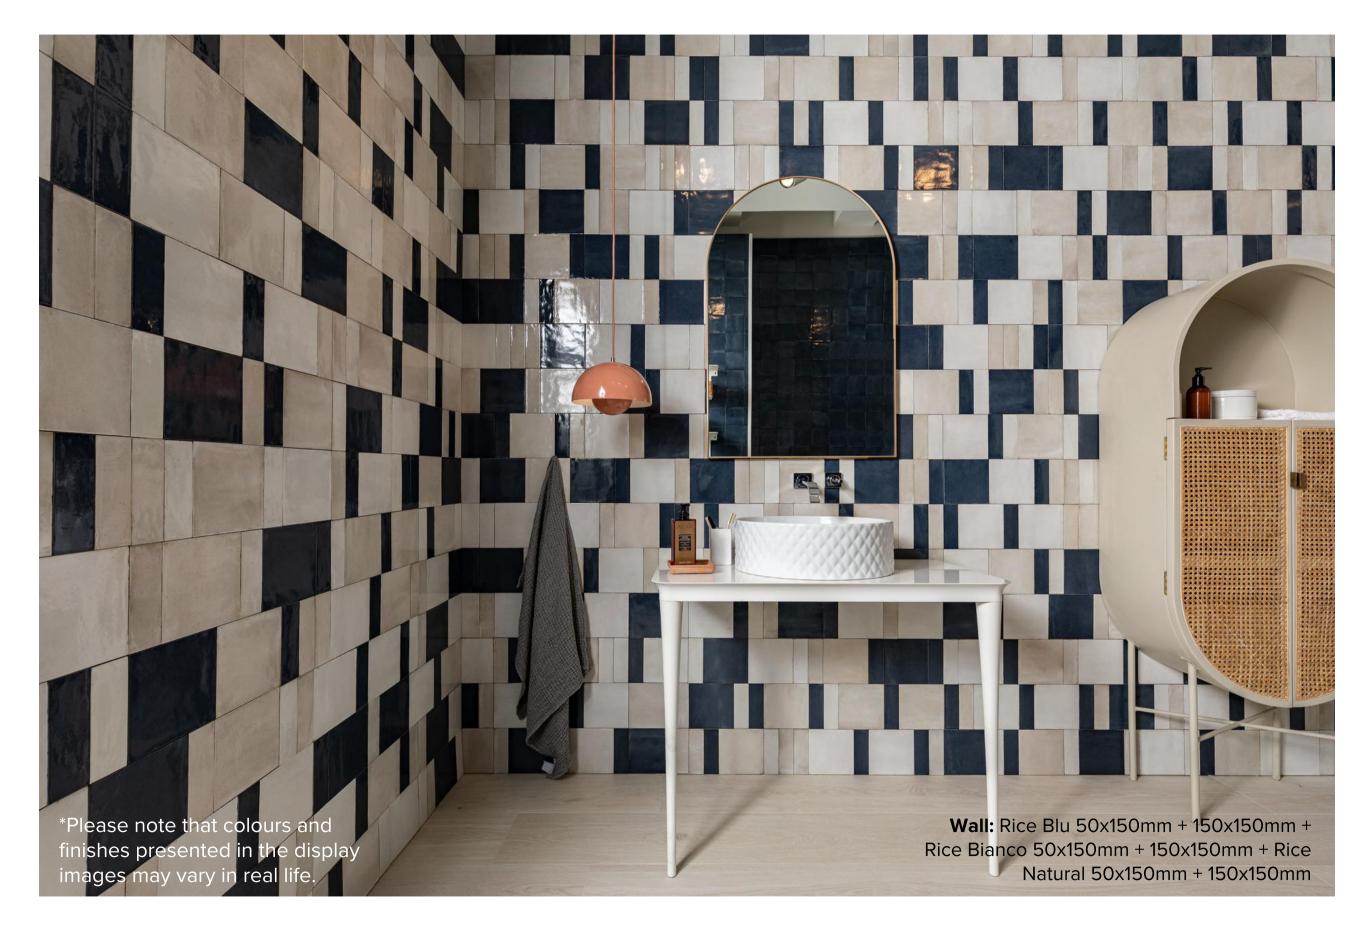

#### RICE COLLECTION

Rice by Marazzi consists of a predominantly neutral palette with 4 stunning shades, Bianco, Natural, Grigio and Blu, available in three modular sizes - 150x150mm, 50x150mm and a 3 dimensional pleat design in 75x200mm.

In appearance Rice has a glossy finish and intentionally irregular surfaces evoking the sensations of handmade products, ready to transform your next project.

### RICE BLU

50x150mm GLOSS **1208** 

75x200mm GLOSS + PLEAT **1215** 