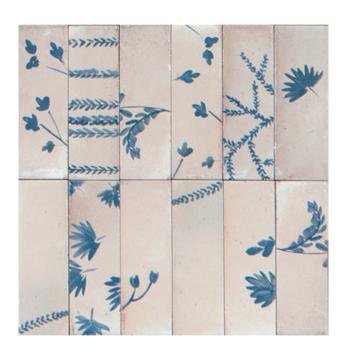

inish and intentionally irregular surfaces evoking the sensations of handmade products, ready to transform your next project.



#### RICE COLLECTION



**PRODUCT TYPE:** GLAZED PORCELAIN

**COLOURS:** BIANCO + BLU + GRIGIO + NATURAL +

NATURAL LEAF

**SIZES:** 50x150mm + 150x150mm + 75x200mm

**APPLICATION:** WALL

**FINISH:** GLOSS + PLEAT

**EDGE FINISH:** NON-RECTIFIED

**PEI:** 3

**VARIATION:** V2

**SLIP RATING: N/A** 



# RICE







50x150mm GLOSS **1207** 



75x200mm GLOSS + PLEAT **1503** 



### RICE BLU







50x150mm GLOSS **1208** 



75x200mm GLOSS + PLEAT **1215** 



# RICE







150x150mm GLOSS **1213** 

50x150mm GLOSS **1209** 

75x200mm GLOSS + PLEAT **1216** 



## RICE







50x150mm GLOSS **1210** 



75x200mm GLOSS + PLEAT **1505** 



### RICE NATURAL LEAF



50x150mm GLOSS **1504**  "Tiles for all lifestyles"