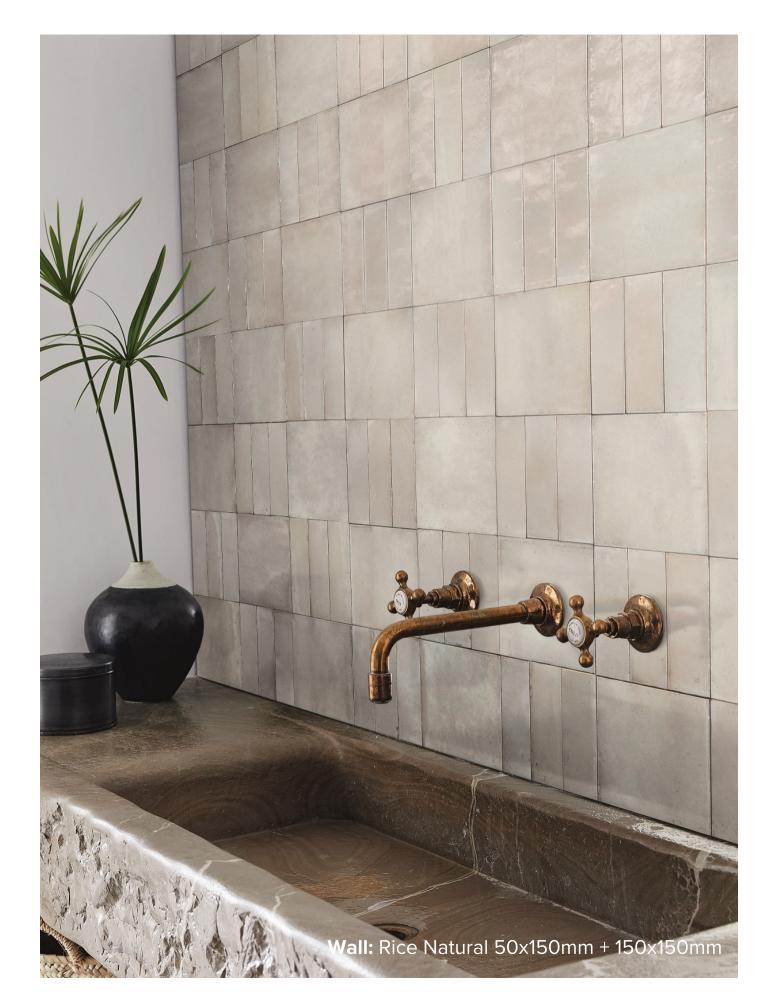

#### RICE COLLECTION

Rice by Marazzi consists of a predominantly neutral palette with 4 stunning shades, Bianco, Natural, Grigio and Blu, available in three modular sizes - 150x150mm, 50x150mm and a 3 dimensional pleat design in 75x200mm.

In appearance Rice has a glossy finish and intentionally irregular surfaces evoking the sensations of handmade products, ready to transform your next project.

#### RICE COLLECTION

**PRODUCT TYPE:** GLAZED PORCELAIN

**COLOURS:** BIANCO + BLU + GRIGIO + NATURAL +

NATURAL LEAF

**SIZES:** 50x150mm + 150x150mm + 75x200mm

**APPLICATION:** WALL

**FINISH:** GLOSS + PLEAT