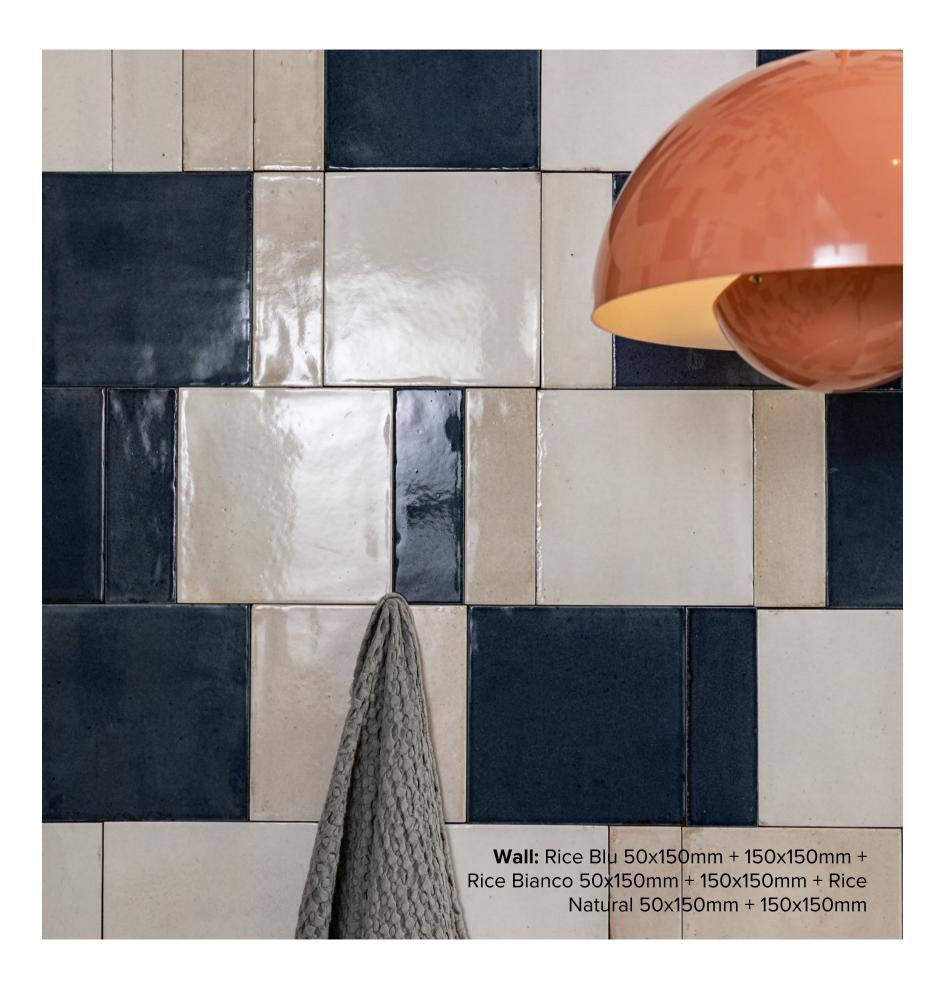

#### RICE COLLECTION

Rice by Marazzi consists of a predominantly neutral palette with 4 stunning shades, Bianco, Natural, Grigio and Blu, available in three modular sizes - 150x150mm, 50x150mm and a 3 dimensional pleat design in 75x200mm.

In appearance Rice has a glossy finish and intentionally irregular surfaces evoking the sensations of handmade products, ready to transform your next project.

#### RICE COLLECTION

**PRODUCT TYPE:** GLAZED PORCELAIN

**COLOURS:** BIANCO + BLU + GRIGIO + NATURAL +

NATURAL LEAF

**SIZES:** 50x150mm + 150x150mm + 75x200mm

**APPLICATION:** WALL

**FINISH:** GLOSS + PLEAT