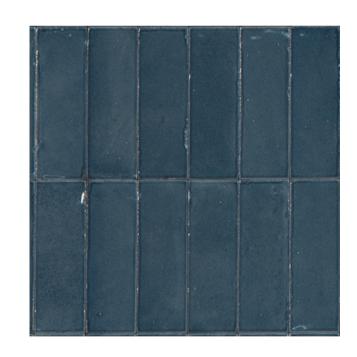

# RICE COLLECTION

Rice by Marazzi consists of a predominantly neutral palette with 4 stunning shades, Bianco, Natural, Grigio and Blu, available in three modular sizes - 150x150mm, 50x150mm and a 3 dimensional pleat design in 75x200mm.

In appearance Rice has a glossy finish and intentionally irregular surfaces evoking the sensations of handmade products, ready to transform your next project.



#### RICE COLLECTION



**PRODUCT TYPE:** GLAZED PORCELAIN

**COLOURS:** BIANCO + BLU + GRIGIO + NATURAL +

NATURAL LEAF

**SIZES:** 50x150mm + 150x150mm + 75x200mm

**APPLICATION:** WALL

**FINISH:** GLOSS + PLEAT

**EDGE FINISH:** NON-RECTIFIED

**PEI:** 3

**VARIATION:** V2

**SLIP RATING: N/A** 



# RICE







50x150mm GLOSS **1207** 



75x200mm GLOSS + PLEAT **1503** 



### RICE BLU







50x150mm GLOSS **1208** 



75x200mm GLOSS + PLEAT **1215** 



# RICE







150x150mm GLOSS **1213** 

50x150mm GLOSS **1209** 

75x200mm GLOSS + PLEAT **1216** 



## RICE







50x150mm GLOSS **1210** 



75x200mm GLOSS + PLEAT **1505** 



### RICE NATURAL LEAF



50x150mm GLOSS **1504**  "Tiles for all lifestyles"