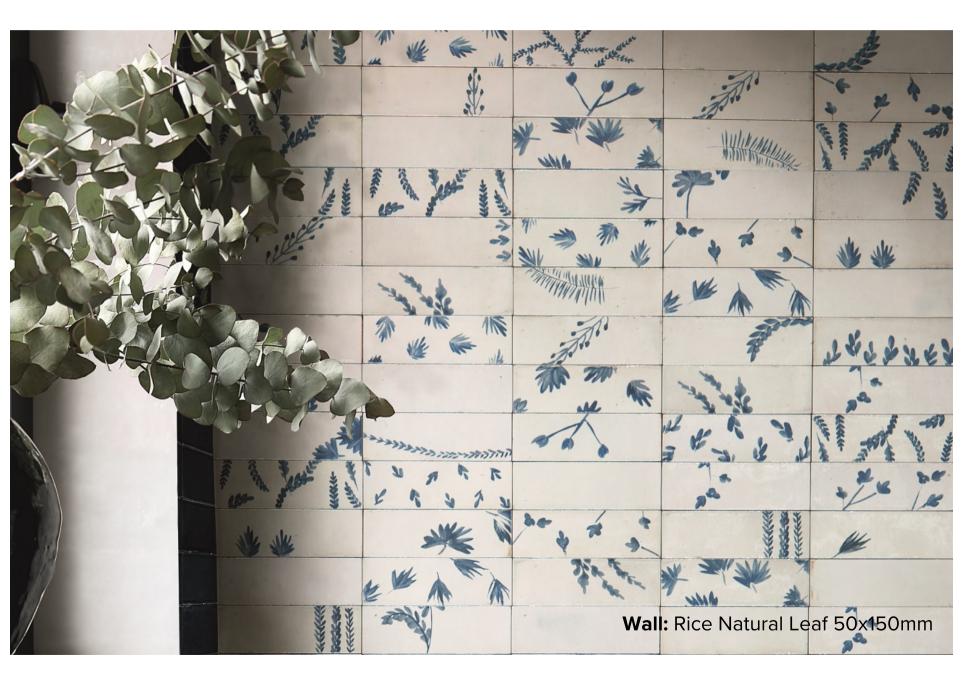

#### RICE COLLECTION

Rice by Marazzi consists of a predominantly neutral palette with 4 stunning shades, Bianco, Natural, Grigio and Blu, available in three modular sizes - 150x150mm, 50x150mm and a 3 dimensional pleat design in 75x200mm.

In appearance Rice has a glossy finish and intentionally irregular surfaces evoking the sensations of handmade products, ready to transform your next project.



#### RICE COLLECTION



**PRODUCT TYPE:** GLAZED PORCELAIN

**COLOURS:** BIANCO + BLU + GRIGIO + NATURAL +

NATURAL LEAF

**SIZES:** 50x150mm + 150x150mm + 75x200mm

**APPLICATION:** WALL

**FINISH:** GLOSS + PLEAT

**EDGE FINISH:** NON-RECTIFIED

**PEI:** 3

**VARIATION:** V2

**SLIP RATING: N/A** 



# RICE







50x150mm GLOSS **1207** 



75x200mm GLOSS + PLEAT **1503** 



### RICE BLU







50x150mm GLOSS **1208** 



75x200mm GLOSS + PLEAT **1215** 



# RICE







150x150mm GLOSS **1213** 

50x150mm GLOSS **1209** 

75x200mm GLOSS + PLEAT **1216** 



## RICE







50x150mm GLOSS **1210** 



75x200mm GLOSS + PLEAT **1505** 



### RICE NATURAL LEAF



50x150mm GLOSS **1504**  "Tiles for all lifestyles"