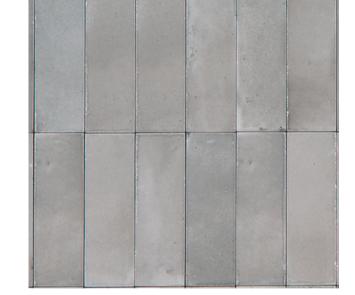

#### RICE COLLECTION

Rice by Marazzi consists of a predominantly neutral palette with 4 stunning shades, Bianco, Natural, Grigio and Blu, available in three modular sizes - 150x150mm, 50x150mm and a 3 dimensional pleat design in 75x200mm.

#### RICE COLLECTION

**PRODUCT TYPE:** GLAZED PORCELAIN

**COLOURS:** BIANCO + BLU + GRIGIO + NATURAL +

NATURAL LEAF

**SIZES:** 50x150mm + 150x150mm + 75x200mm

**APPLICATION:** WALL

**FINISH:** GLOSS + PLEAT

# RICE

50x150mm GLOSS **1207** 

75x200mm GLOSS + PLEAT **1503** 