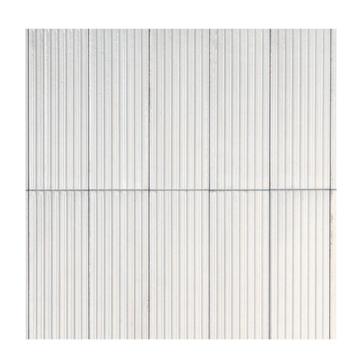

#### RICE COLLECTION

Rice by Marazzi consists of a predominantly neutral palette with 4 stunning shades, Bianco, Natural, Grigio and Blu, available in three modular sizes - 150x150mm, 50x150mm and a 3 dimensional pleat design in 75x200mm.

In appearance Rice has a glossy finish and intentionally irregular surfaces evoking the sensations of handmade products, ready to transform your next project.

### RICE BLU

50x150mm GLOSS **1208** 

75x200mm GLOSS + PLEAT **1215** 