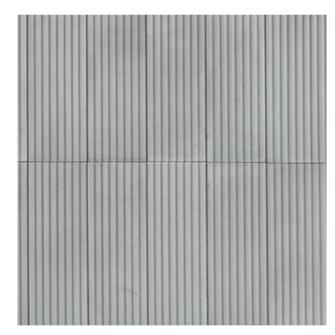

#### RICE COLLECTION

Rice by Marazzi consists of a predominantly neutral palette with 4 stunning shades, Bianco, Natural, Grigio and Blu, available in three modular sizes - 150x150mm, 50x150mm and a 3 dimensional pleat design in 75x200mm.

#### RICE COLLECTION

**PRODUCT TYPE:** GLAZED PORCELAIN

**COLOURS:** BIANCO + BLU + GRIGIO + NATURAL +

NATURAL LEAF

**SIZES:** 50x150mm + 150x150mm + 75x200mm

**APPLICATION:** WALL

**FINISH:** GLOSS + PLEAT

# RICE

150x150mm GLOSS **1213** 

50x150mm GLOSS **1209** 

75x200mm GLOSS + PLEAT **1216** 