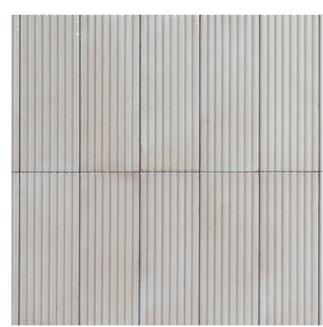

# RICE

50x150mm GLOSS **1207** 

75x200mm GLOSS + PLEAT **1503** 

### RICE NATURAL LEAF

50x150mm GLOSS **1504**  "Tiles for all lifestyles"