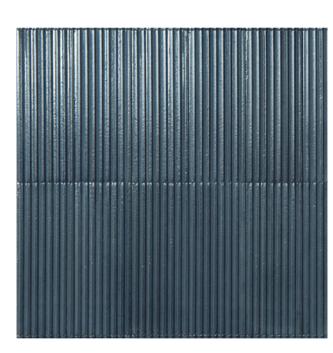

arazzi consists of a predominantly neutral palette with 4 stunning shades, Bianco, Natural, Grigio and Blu, available in three modular sizes - 150x150mm, 50x150mm and a 3 dimensional pleat design in 75x200mm.

In appearance Rice has a glossy finish and intentionally irregular surfaces evoking the sensations of handmade products, ready to transform your next project.



#### RICE COLLECTION



**PRODUCT TYPE:** GLAZED PORCELAIN

**COLOURS:** BIANCO + BLU + GRIGIO + NATURAL +

NATURAL LEAF

**SIZES:** 50x150mm + 150x150mm + 75x200mm

**APPLICATION:** WALL

**FINISH:** GLOSS + PLEAT

**EDGE FINISH:** NON-RECTIFIED

**PEI:** 3

**VARIATION:** V2

**SLIP RATING: N/A** 



# RICE







50x150mm GLOSS **1207** 



75x200mm GLOSS + PLEAT **1503** 



### RICE BLU







50x150mm GLOSS **1208** 



75x200mm GLOSS + PLEAT **1215** 



# RICE







150x150mm GLOSS **1213** 

50x150mm GLOSS **1209** 

75x200mm GLOSS + PLEAT **1216** 



## RICE







50x150mm GLOSS **1210** 



75x200mm GLOSS + PLEAT **1505** 



### RICE NATURAL LEAF



50x150mm GLOSS **1504**  "Tiles for all lifestyles"