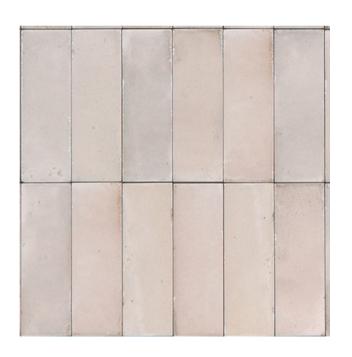

# RICE

50x150mm GLOSS **1207** 

75x200mm GLOSS + PLEAT **1503** 

## RICE

50x150mm GLOSS **1210** 

75x200mm GLOSS + PLEAT **1505** 