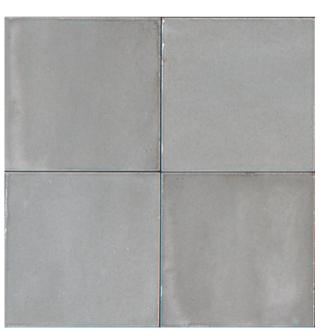

#### RICE COLLECTION

Rice by Marazzi consists of a predominantly neutral palette with 4 stunning shades, Bianco, Natural, Grigio and Blu, available in three modular sizes - 150x150mm, 50x150mm and a 3 dimensional pleat design in 75x200mm.

#### RICE COLLECTION

**PRODUCT TYPE:** GLAZED PORCELAIN

**COLOURS:** BIANCO + BLU + GRIGIO + NATURAL +

NATURAL LEAF

**SIZES:** 50x150mm + 150x150mm + 75x200mm

**APPLICATION:** WALL

**FINISH:** GLOSS + PLEAT

# RICE

150x150mm GLOSS **1213** 

50x150mm GLOSS **1209** 

75x200mm GLOSS + PLEAT **1216** 