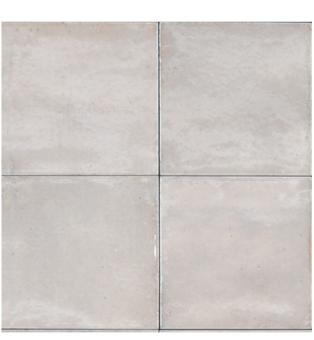

# RICE

150x150mm GLOSS **1213** 

50x150mm GLOSS **1209** 

75x200mm GLOSS + PLEAT **1216** 