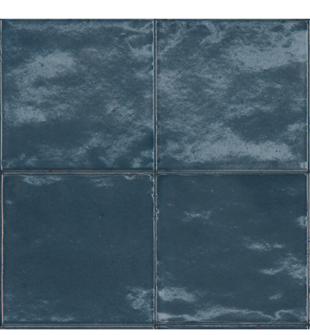

#### RICE COLLECTION

Rice by Marazzi consists of a predominantly neutral palette with 4 stunning shades, Bianco, Natural, Grigio and Blu, available in three modular sizes - 150x150mm, 50x150mm and a 3 dimensional pleat design in 75x200mm.

In appearance Rice has a glossy finish and intentionally irregular surfaces evoking the sensations of handmade products, ready to transform your next project.



#### RICE COLLECTION



**PRODUCT TYPE:** GLAZED PORCELAIN

**COLOURS:** BIANCO + BLU + GRIGIO + NATURAL +

NATURAL LEAF

**SIZES:** 50x150mm + 150x150mm + 75x200mm

**APPLICATION:** WALL

**FINISH:** GLOSS + PLEAT

**EDGE FINISH:** NON-RECTIFIED

**PEI:** 3

**VARIATION:** V2

**SLIP RATING: N/A** 



# RICE







50x150mm GLOSS **1207** 



75x200mm GLOSS + PLEAT **1503** 



### RICE BLU







50x150mm GLOSS **1208** 



75x200mm GLOSS + PLEAT **1215** 



# RICE







150x150mm GLOSS **1213** 

50x150mm GLOSS **1209** 

75x200mm GLOSS + PLEAT **1216** 



## RICE







50x150mm GLOSS **1210** 



75x200mm GLOSS + PLEAT **1505** 



### RICE NATURAL LEAF



50x150mm GLOSS **1504**  "Tiles for all lifestyles"