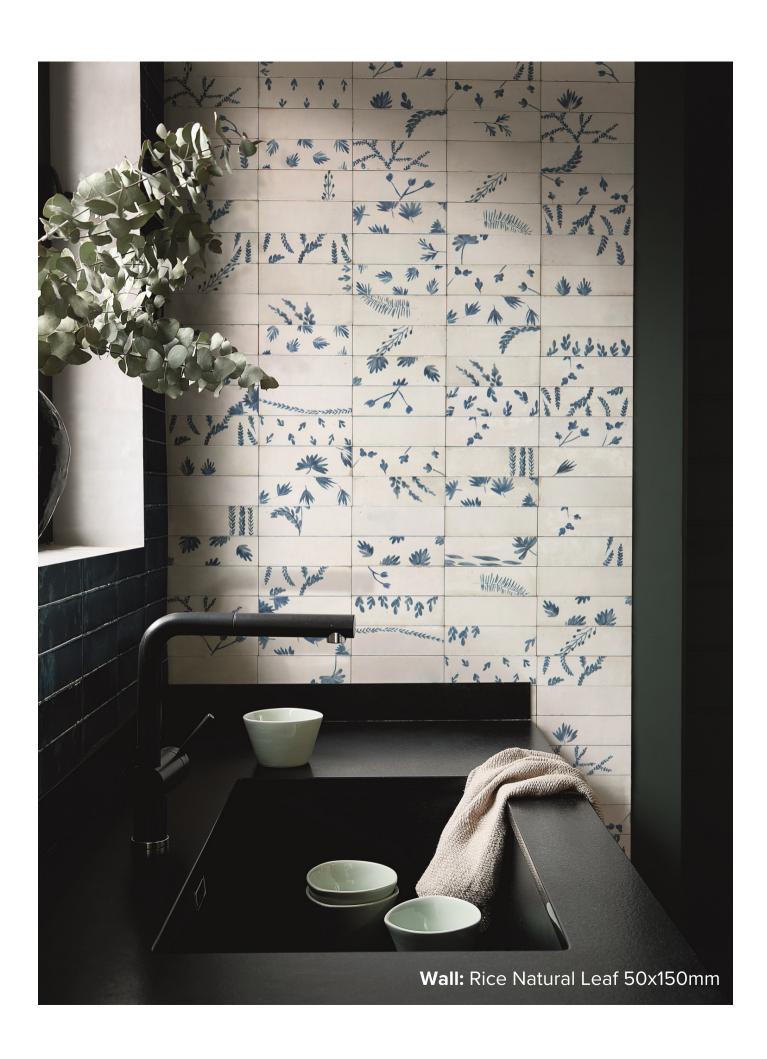

#### RICE COLLECTION

Rice by Marazzi consists of a predominantly neutral palette with 4 stunning shades, Bianco, Natural, Grigio and Blu, available in three modular sizes - 150x150mm, 50x150mm and a 3 dimensional pleat design in 75x200mm.

In appearance Rice has a glossy finish and intentionally irregular surfaces evoking the sensations of handmade products, ready to transform your next project.

### RICE NATURAL LEAF

50x150mm GLOSS **1504**  "Tiles for all lifestyles"