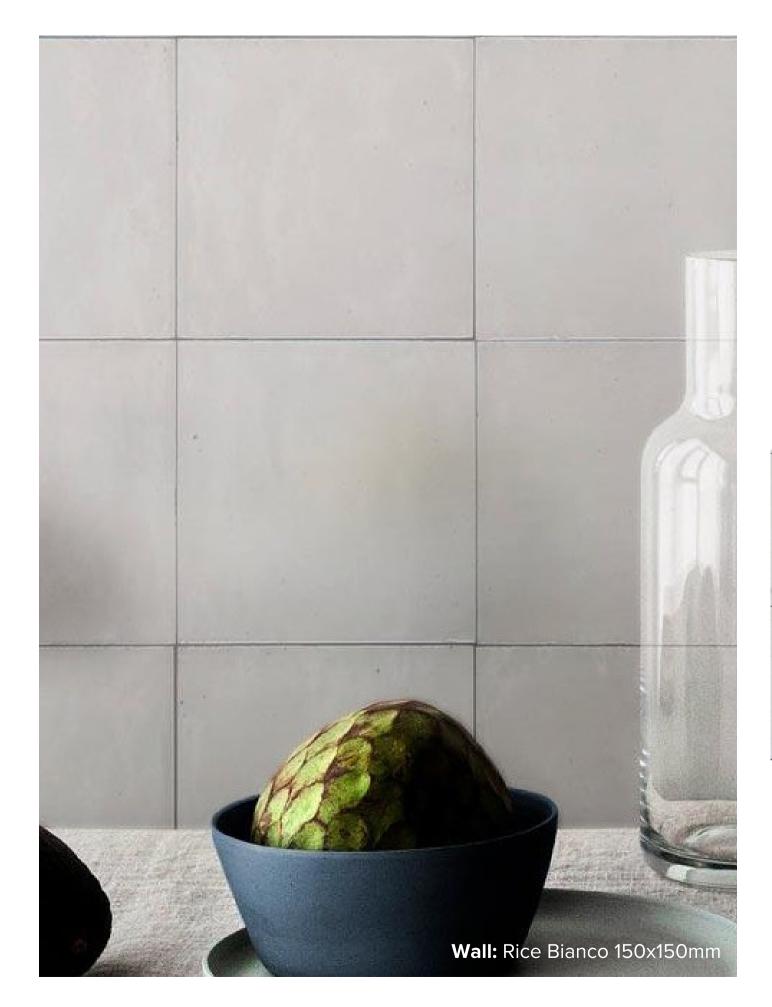

# RICE

150x150mm GLOSS **1213** 

50x150mm GLOSS **1209** 

75x200mm GLOSS + PLEAT **1216** 