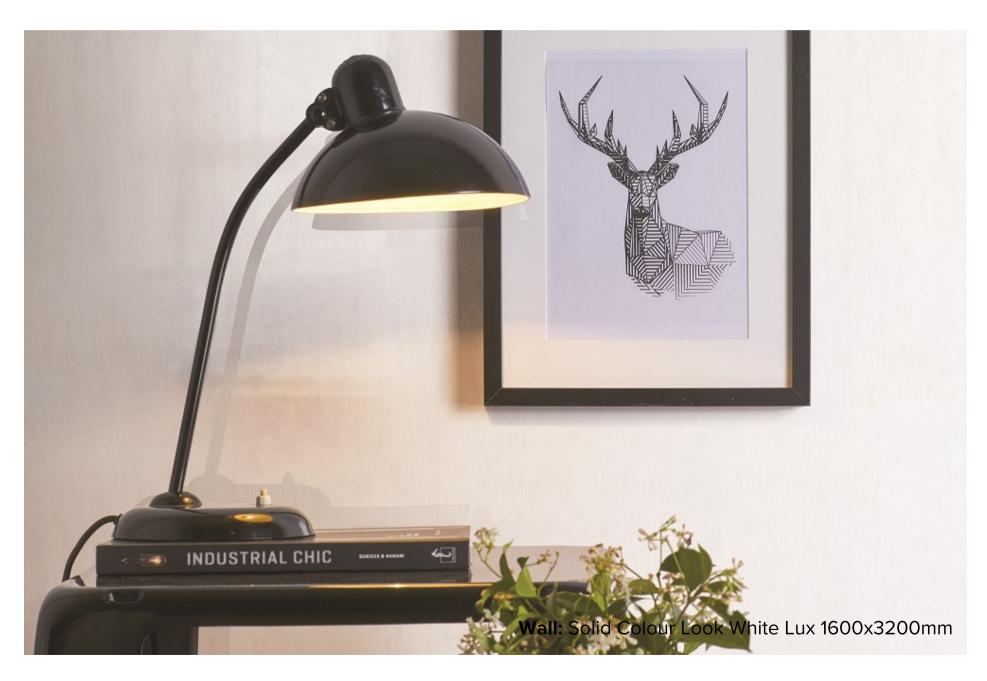

## GRANDE SOLID COLOUR COLLECTION

The charm of white in a solid colour porcelain slab with an extraordinary solid consistency, in both a gloss and satin finish. Perfect for a refined design, creating surfaces characterized by a captivating expansive, continuous effect.

## GRANDE SOLID COLOUR COLLECTION

**PRODUCT TYPE:** GLAZED PORCELAIN

**COLOURS: WHITE LUX + WHITE SATIN** 

**SIZES:** 1600x3200mm

**APPLICATION:** WALL + FLOOR

**FINISH:** GLOSS + SATIN

**EDGE FINISH: RECTIFIED** 

## GRANDE SOLID COLOUR WHITE

1600x3200mm WHITE LUX GLOSS **8573** 

1600x3200mm WHITE SATIN SATIN FINISH **8579**  "Tiles for all lifestyles"