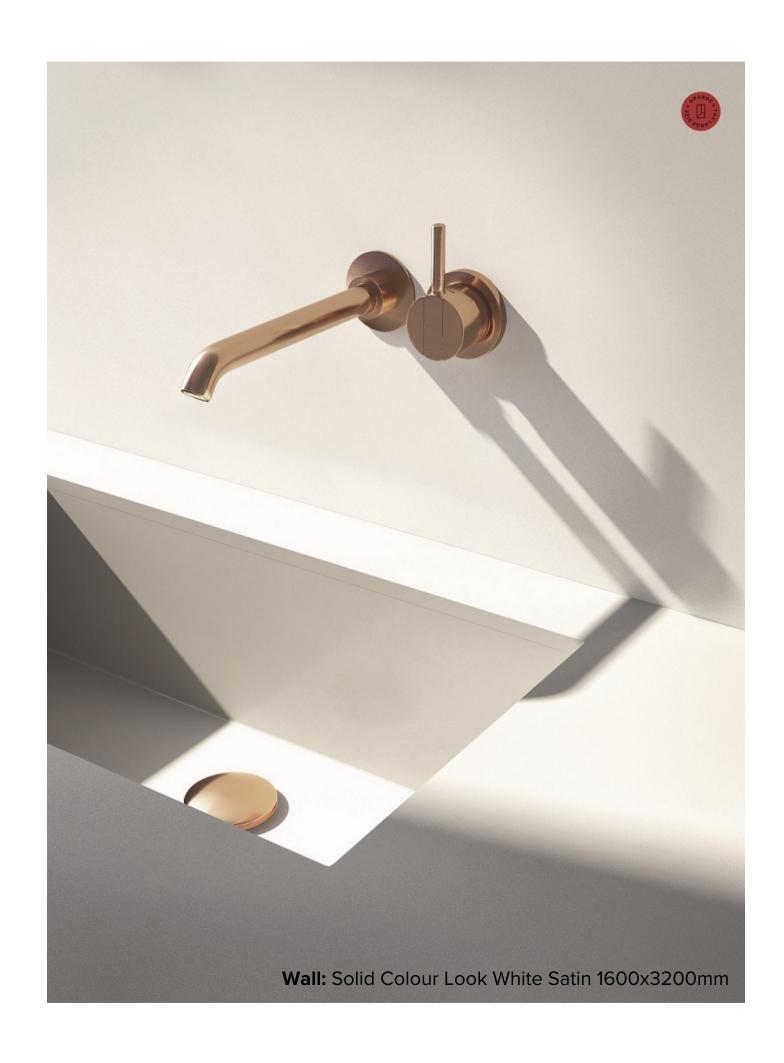

## GRANDE SOLID COLOUR COLLECTION

The charm of white in a solid colour porcelain slab with an extraordinary solid consistency, in both a gloss and satin finish. Perfect for a refined design, creating surfaces characterized by a captivating expansive, continuous effect.

## GRANDE SOLID COLOUR COLLECTION

**PRODUCT TYPE:** GLAZED PORCELAIN

**COLOURS: WHITE LUX + WHITE SATIN** 

**SIZES:** 1600x3200mm

**APPLICATION:** WALL + FLOOR

**FINISH:** GLOSS + SATIN

**EDGE FINISH: RECTIFIED** 

## GRANDE SOLID COLOUR WHITE

1600x3200mm WHITE LUX GLOSS **8573** 

1600x3200mm WHITE SATIN SATIN FINISH **8579**  "Tiles for all lifestyles"