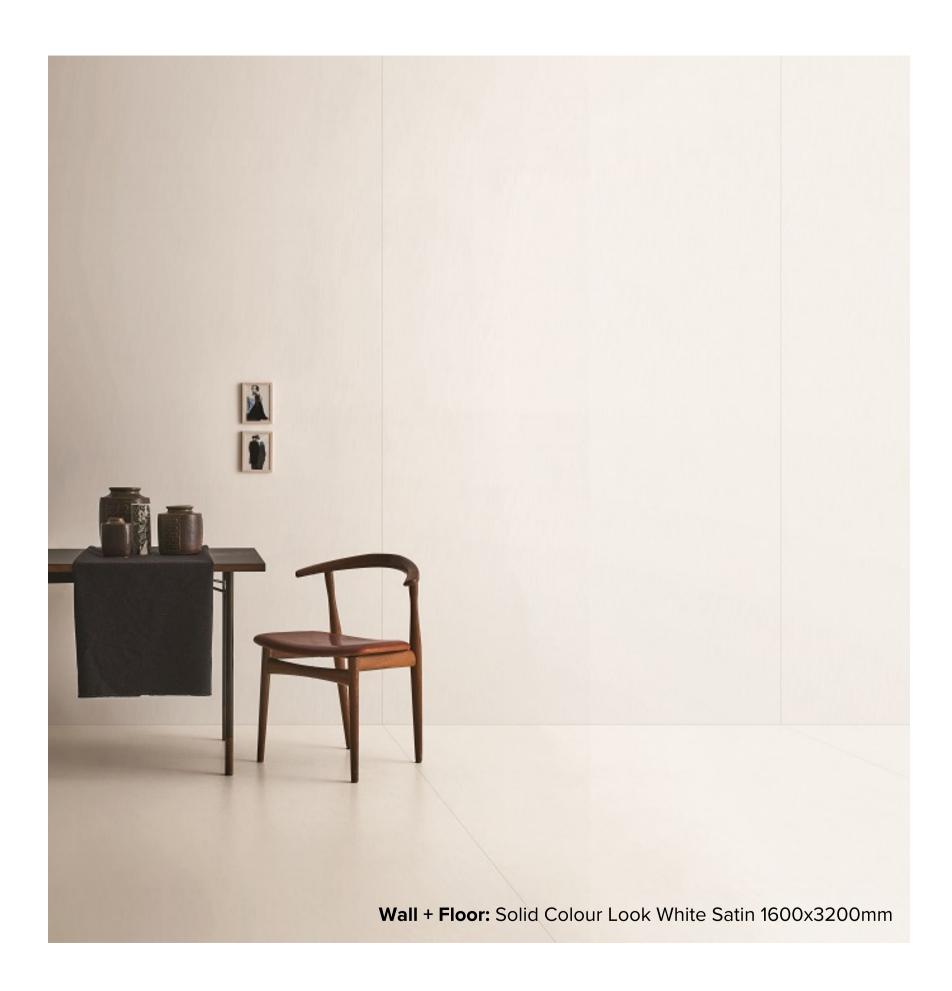

## GRANDE SOLID COLOUR COLLECTION

The charm of white in a solid colour porcelain slab with an extraordinary solid consistency, in both a gloss and satin finish. Perfect for a refined design, creating surfaces characterized by a captivating expansive, continuous effect.

## GRANDE SOLID COLOUR COLLECTION

**PRODUCT TYPE:** GLAZED PORCELAIN

**COLOURS: WHITE LUX + WHITE SATIN** 

**SIZES:** 1600x3200mm

**APPLICATION:** WALL + FLOOR

**FINISH:** GLOSS + SATIN

**EDGE FINISH: RECTIFIED** 

## GRANDE SOLID COLOUR WHITE

1600x3200mm WHITE LUX GLOSS **8573** 

1600x3200mm WHITE SATIN SATIN FINISH **8579**  "Tiles for all lifestyles"