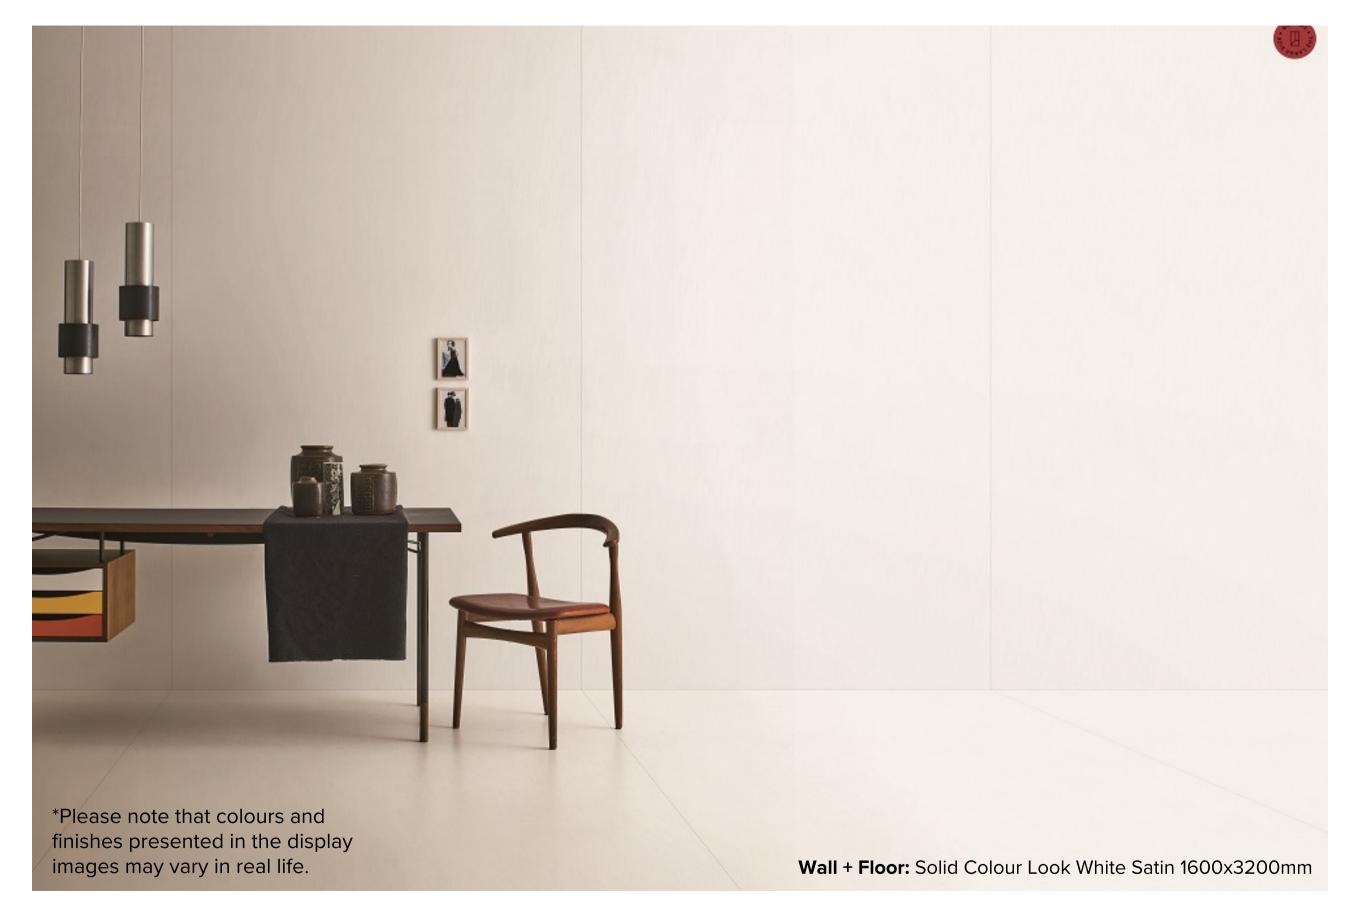

## GRANDE SOLID COLOUR COLLECTION

The charm of white in a solid colour porcelain slab with an extraordinary solid consistency, in both a gloss and satin finish. Perfect for a refined design, creating surfaces characterized by a captivating expansive, continuous effect.

## GRANDE SOLID COLOUR COLLECTION

**PRODUCT TYPE:** GLAZED PORCELAIN

**COLOURS: WHITE LUX + WHITE SATIN** 

**SIZES:** 1600x3200mm

**APPLICATION:** WALL + FLOOR

**FINISH:** GLOSS + SATIN

**EDGE FINISH: RECTIFIED** 

## GRANDE SOLID COLOUR WHITE

1600x3200mm WHITE LUX GLOSS **8573** 

1600x3200mm WHITE SATIN SATIN FINISH **8579**  "Tiles for all lifestyles"