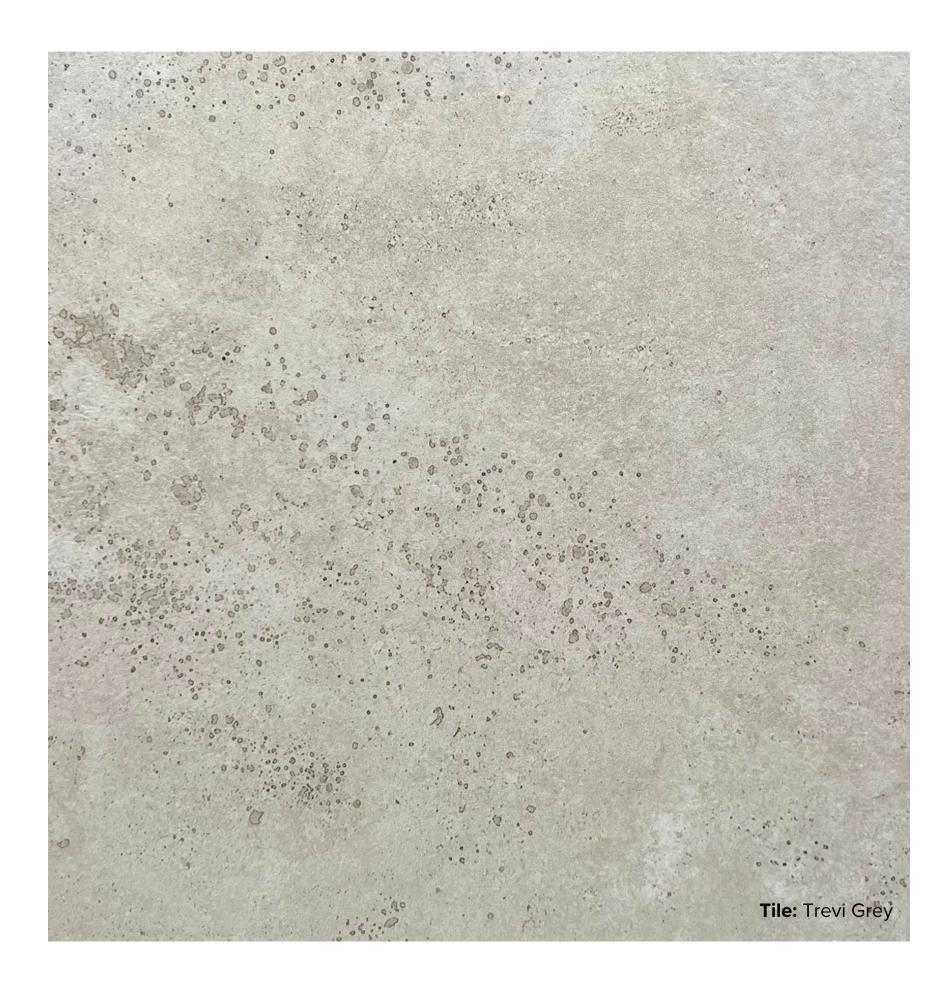

## TREVI GREY

75x600mm RECTIFIED **2413** 

300x600mm RECTIFIED **2412** 

600x1200mm RECTIFIED **2410** 

600x600mm RECTIFIED **2411** 

600x600x20mm RECTIFIED **2457** 