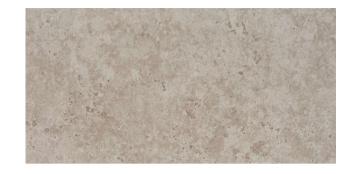

## TREVI WHITE

75x600mm RECTIFIED **2417** 

300x600mm RECTIFIED **2416** 

600x1200mm RECTIFIED **2414** 

600x600mm RECTIFIED **2415** 

600x600x20mm RECTIFIED **2458** 

"Tiles for all lifestyles"