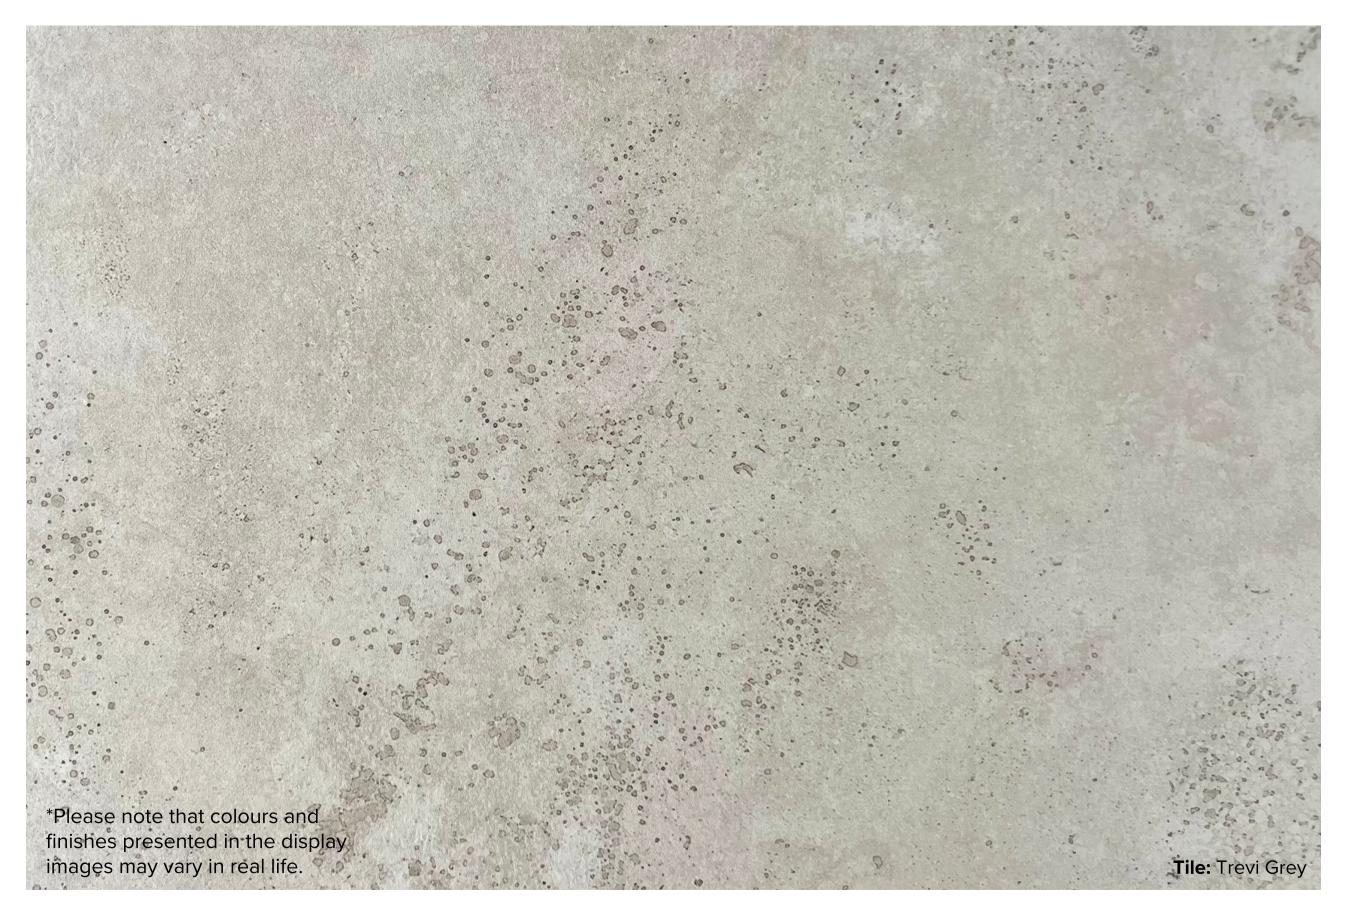

## TREVI COLLECTION

The Trevi collection embraces the aesthetics of natural stone, creating a refined atmosphere in any space. This collection offers numerous applications, through its various sizes.

italiaceramics

## TREVI COLLECTION

**PRODUCT TYPE: GLAZED PORCELAIN** 

**COLOURS:** GREY + WHITE

**SIZES:** 300x600mm + 600x600mm + 75x600mm +

600x1200mm + 600x600x20mm

**APPLICATION:** WALL + FLOOR

**FINISH: MATT** 

**EDGE FINISH:** RECTIFIED

## TREVI GREY

75x600mm RECTIFIED **2413** 

300x600mm RECTIFIED **2412** 

600x1200mm RECTIFIED **2410** 

600x600mm RECTIFIED **2411** 

600x600x20mm RECTIFIED **2457** 