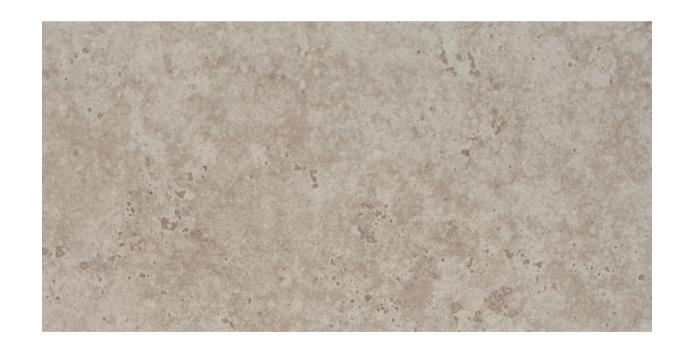

## TREVI COLLECTION

The Trevi collection embraces the aesthetics of natural stone, creating a refined atmosphere in any space. This collection offers numerous applications, through its various sizes.

italiaceramics

## TREVI COLLECTION

**PRODUCT TYPE: GLAZED PORCELAIN** 

**COLOURS:** GREY + WHITE

**SIZES:** 300x600mm + 600x600mm + 75x600mm +

600x1200mm + 600x600x20mm

**APPLICATION:** WALL + FLOOR

**FINISH: MATT** 

**EDGE FINISH:** RECTIFIED

## TREVI GREY

75x600mm RECTIFIED **2413** 

300x600mm RECTIFIED **2412** 

600x1200mm RECTIFIED **2410** 

600x600mm RECTIFIED **2411** 

600x600x20mm RECTIFIED **2457** 