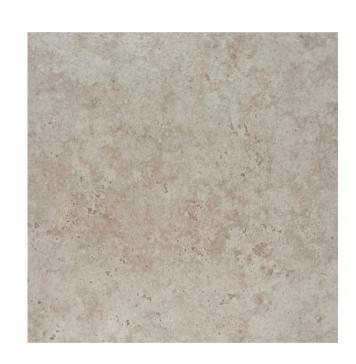

## TREVI COLLECTION

The Trevi collection embraces the aesthetics of natural stone, creating a refined atmosphere in any space. This collection offers numerous applications, through its various sizes.

italiaceramics

## TREVI COLLECTION

**PRODUCT TYPE: GLAZED PORCELAIN** 

**COLOURS:** GREY + WHITE

**SIZES:** 300x600mm + 600x600mm + 75x600mm +

600x1200mm + 600x600x20mm

**APPLICATION:** WALL + FLOOR

**FINISH: MATT** 

**EDGE FINISH:** RECTIFIED

## TREVI WHITE

75x600mm RECTIFIED **2417** 

300x600mm RECTIFIED **2416** 

600x1200mm RECTIFIED **2414** 

600x600mm RECTIFIED **2415** 

600x600x20mm RECTIFIED **2458** 

"Tiles for all lifestyles"