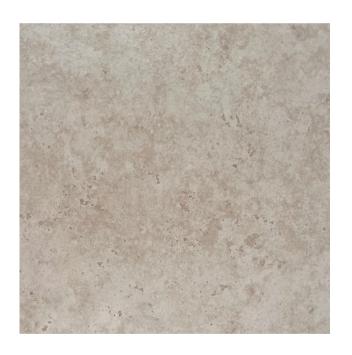

## TREVI COLLECTION

The Trevi collection embraces the aesthetics of natural stone, creating a refined atmosphere in any space. This collection offers numerous applications, through its various sizes.

italiaceramics

## TREVI COLLECTION

**PRODUCT TYPE: GLAZED PORCELAIN** 

**COLOURS:** GREY + WHITE

**SIZES:** 300x600mm + 600x600mm + 75x600mm +

600x1200mm + 600x600x20mm

**APPLICATION:** WALL + FLOOR

**FINISH: MATT** 

**EDGE FINISH:** RECTIFIED

## TREVI GREY

75x600mm RECTIFIED **2413** 

300x600mm RECTIFIED **2412** 

600x1200mm RECTIFIED **2410** 

600x600mm RECTIFIED **2411** 

600x600x20mm RECTIFIED **2457** 