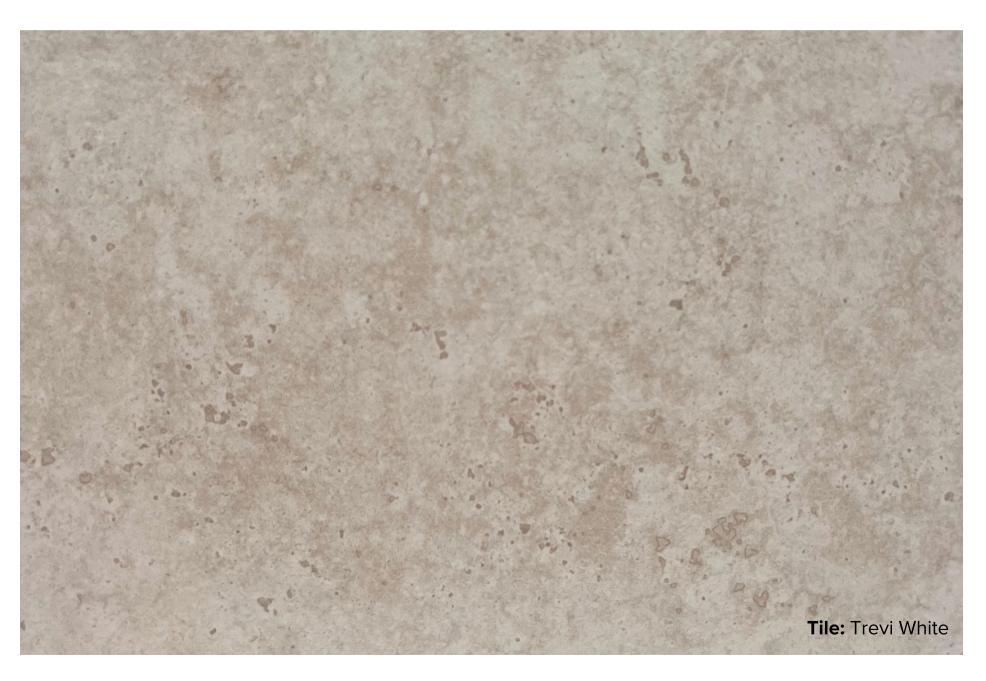

## TREVI WHITE

75x600mm RECTIFIED **2417** 

300x600mm RECTIFIED **2416** 

600x1200mm RECTIFIED **2414** 

600x600mm RECTIFIED **2415** 

600x600x20mm RECTIFIED **2458** 

"Tiles for all lifestyles"