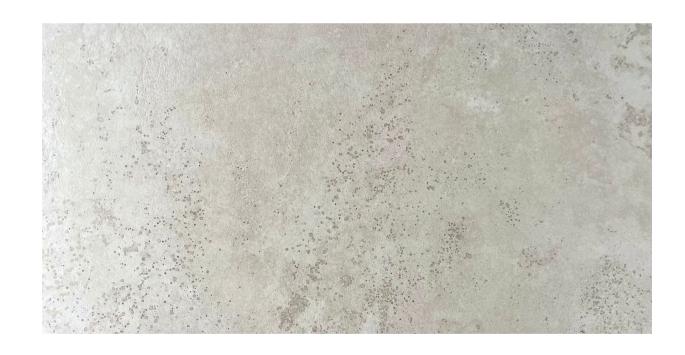

## TREVI COLLECTION

The Trevi collection embraces the aesthetics of natural stone, creating a refined atmosphere in any space. This collection offers numerous applications, through its various sizes.

italiaceramics

## TREVI COLLECTION

**PRODUCT TYPE: GLAZED PORCELAIN** 

**COLOURS:** GREY + WHITE

**SIZES:** 300x600mm + 600x600mm + 75x600mm +

600x1200mm + 600x600x20mm

**APPLICATION:** WALL + FLOOR

**FINISH: MATT** 

**EDGE FINISH:** RECTIFIED

## TREVI GREY

75x600mm RECTIFIED **2413** 

300x600mm RECTIFIED **2412** 

600x1200mm RECTIFIED **2410** 

600x600mm RECTIFIED **2411** 

600x600x20mm RECTIFIED **2457** 