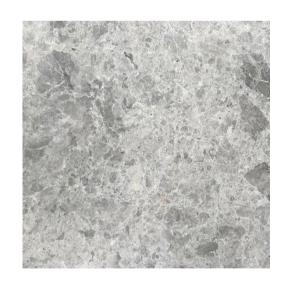

## TUNDRA COLLECTION

Tundra is a natural stone, with stunning dark grey features and light grey veining. However, as it is a natural stone, every tile face will vary with unique patterns. Whether in a kitchen, bathroom, or living area, this collection is sure to create a striking look.

## TUNDRA COLLECTION

**PRODUCT TYPE: NATURAL STONE** 

**COLOURS:** GREY

**SIZES:** 300x600x12mm + 600x600x12mm +

600x1200x15mm

**APPLICATION:** WALL + FLOOR

**FINISH:** HONED

**EDGE FINISH: RECTIFIED** 

## TUNDRA GREY

600x600x12mm RECTIFIED **2300** 

300x600x12mm RECTIFIED **1291** 

"Tiles for all lifestyles"