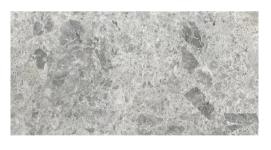

## TUNDRA COLLECTION

Tundra is a natural stone, with stunning dark grey features and light grey veining. However, as it is a natural stone, every tile face will vary with unique patterns. Whether in a kitchen, bathroom, or living area, this collection is sure to create a striking look.

## TUNDRA COLLECTION

**PRODUCT TYPE: NATURAL STONE** 

**COLOURS:** GREY

**SIZES:** 300x600x12mm + 600x600x12mm +

600x1200x15mm

**APPLICATION:** WALL + FLOOR

**FINISH:** HONED

**EDGE FINISH: RECTIFIED** 

## TUNDRA GREY

600x600x12mm RECTIFIED **2300** 

300x600x12mm RECTIFIED **1291** 

"Tiles for all lifestyles"