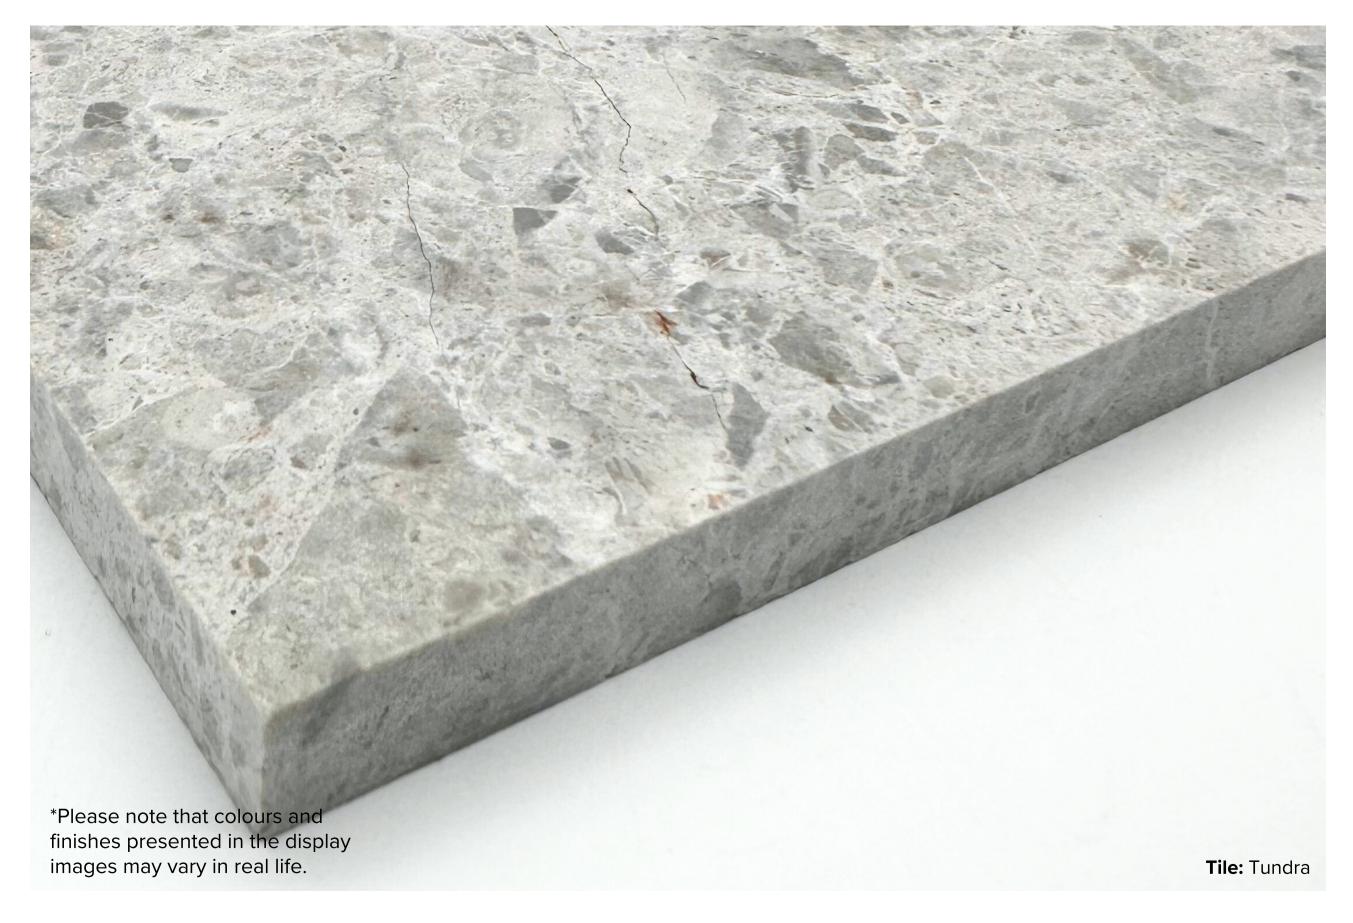

## TUNDRA COLLECTION

Tundra is a natural stone, with stunning dark grey features and light grey veining. However, as it is a natural stone, every tile face will vary with unique patterns. Whether in a kitchen, bathroom, or living area, this collection is sure to create a striking look.

## TUNDRA COLLECTION

**PRODUCT TYPE: NATURAL STONE** 

**COLOURS:** GREY

**SIZES:** 300x600x12mm + 600x600x12mm +

600x1200x15mm

**APPLICATION:** WALL + FLOOR

**FINISH:** HONED

**EDGE FINISH: RECTIFIED** 

## TUNDRA GREY

600x600x12mm RECTIFIED **2300** 

300x600x12mm RECTIFIED **1291** 

"Tiles for all lifestyles"