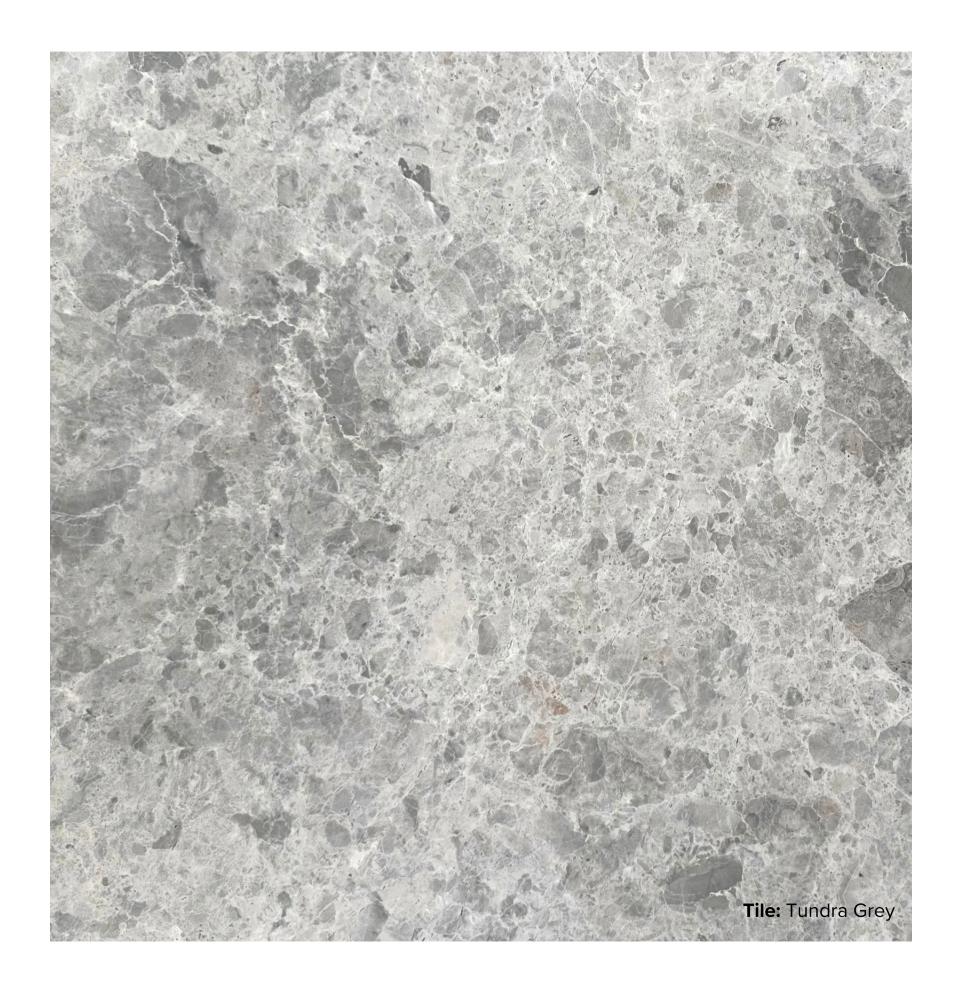

## TUNDRA COLLECTION

Tundra is a natural stone, with stunning dark grey features and light grey veining. However, as it is a natural stone, every tile face will vary with unique patterns. Whether in a kitchen, bathroom, or living area, this collection is sure to create a striking look.

## TUNDRA GREY

600x600x12mm RECTIFIED **2300** 

300x600x12mm RECTIFIED **1291** 

"Tiles for all lifestyles"