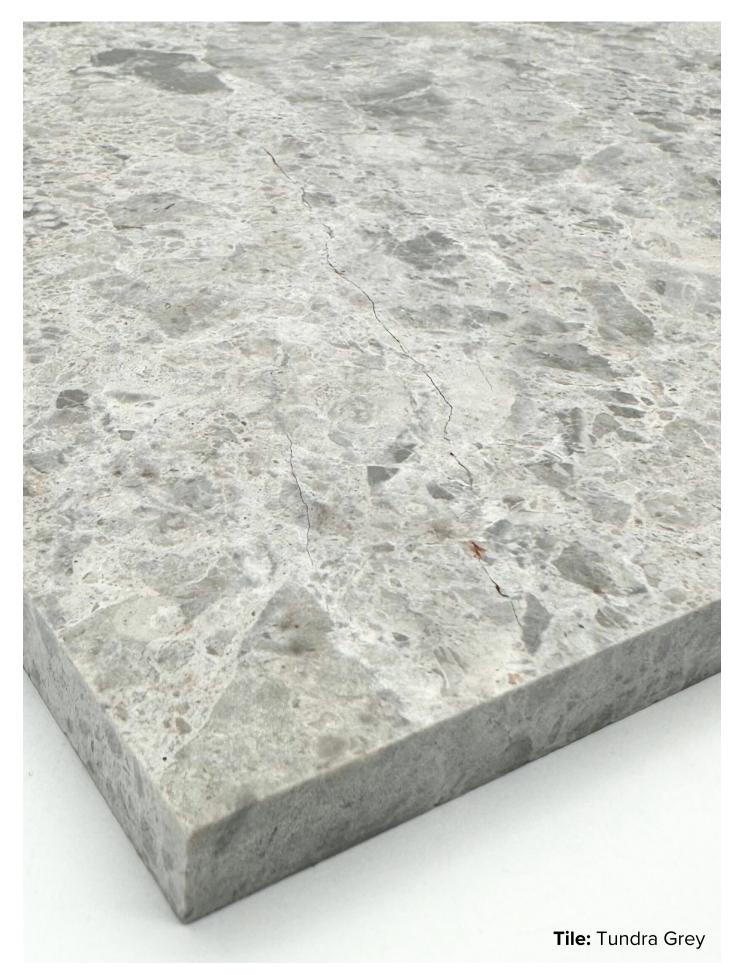

## TUNDRA COLLECTION

Tundra is a natural stone, with stunning dark grey features and light grey veining. However, as it is a natural stone, every tile face will vary with unique patterns. Whether in a kitchen, bathroom, or living area, this collection is sure to create a striking look.

## TUNDRA COLLECTION

**PRODUCT TYPE: NATURAL STONE** 

**COLOURS:** GREY

**SIZES:** 300x600x12mm + 600x600x12mm +

600x1200x15mm

**APPLICATION:** WALL + FLOOR

**FINISH:** HONED

**EDGE FINISH: RECTIFIED** 

## TUNDRA GREY

600x600x12mm RECTIFIED **2300** 

300x600x12mm RECTIFIED **1291** 

"Tiles for all lifestyles"