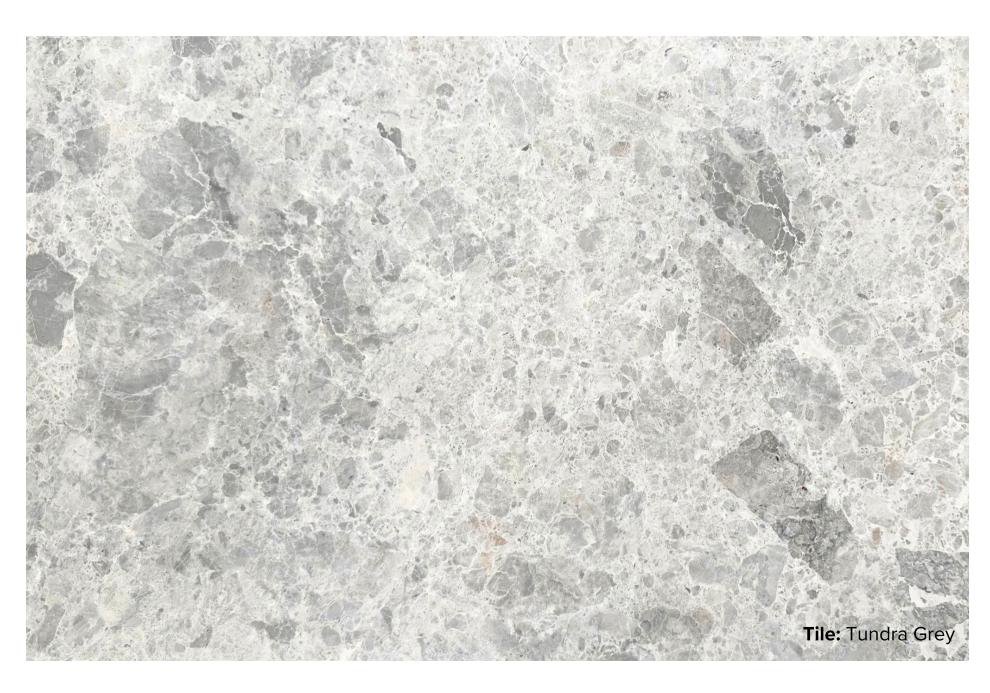

## TUNDRA COLLECTION

Tundra is a natural stone, with stunning dark grey features and light grey veining. However, as it is a natural stone, every tile face will vary with unique patterns. Whether in a kitchen, bathroom, or living area, this collection is sure to create a striking look.

## TUNDRA GREY

600x600x12mm RECTIFIED **2300** 

300x600x12mm RECTIFIED **1291** 

"Tiles for all lifestyles"