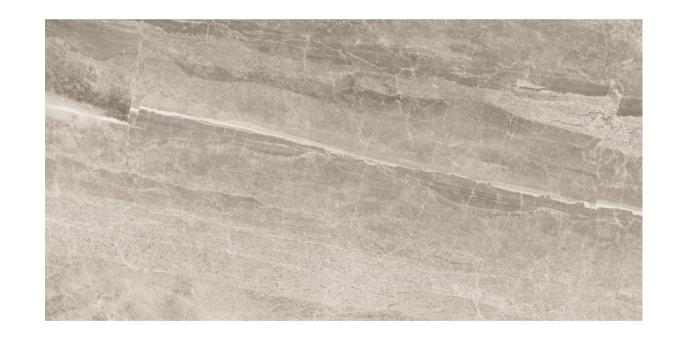

## **CASHMERE**COLLECTION

The Cashmere series interprets the elegance of marble through three beautiful shades. With a matt finish this tile offers a classic and luxurious finish to both your floor and walls.

## CASHMERE VISONE

600x1200mm **8553** 