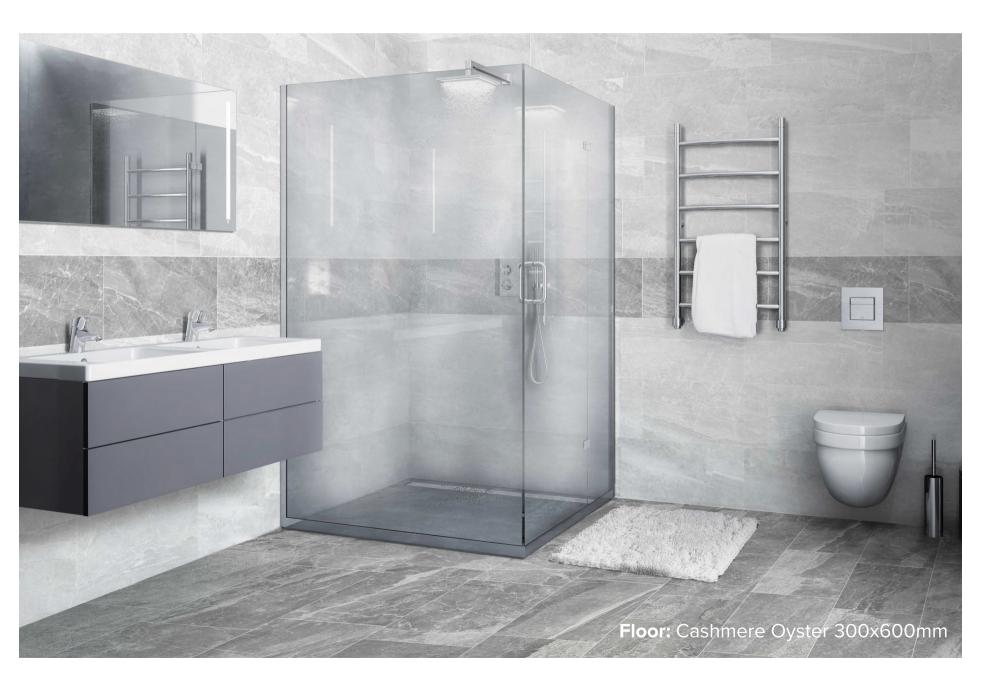

## **CASHMERE**COLLECTION

The Cashmere series interprets the elegance of marble through three beautiful shades. With a matt finish this tile offers a classic and luxurious finish to both your floor and walls.

## **CASHMERE**COLLECTION

**PRODUCT TYPE:** GLAZED PORCELAIN

**COLOURS:** OYSTER + VISONE + WHITE

**SIZES:** 300x600mm + 600x1200mm

**APPLICATION:** WALL + FLOOR

**FINISH:** MATT

**EDGE FINISH:** RECTIFIED

**PEI:** 4

#### CASHMERE OYSTER

600x1200mm **1663** 