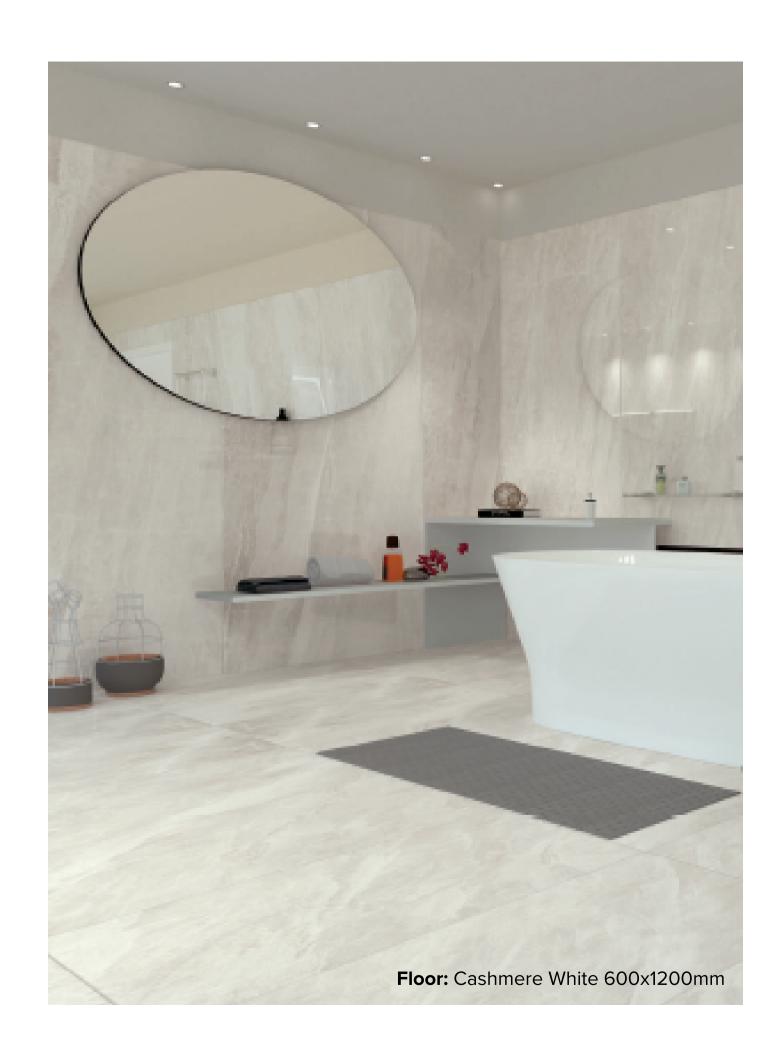

## **CASHMERE**COLLECTION

The Cashmere series interprets the elegance of marble through three beautiful shades. With a matt finish this tile offers a classic and luxurious finish to both your floor and walls.



## **CASHMERE**COLLECTION



**PRODUCT TYPE:** GLAZED PORCELAIN

**COLOURS:** OYSTER + VISONE + WHITE

**SIZES:** 300x600mm + 600x1200mm

**APPLICATION:** WALL + FLOOR

**FINISH:** MATT

**EDGE FINISH:** RECTIFIED

**PEI:** 4

**VARIATION:** V2

**SLIP RATING:** P2



#### CASHMERE OYSTER







600x1200mm **1663** 



## CASHMERE VISONE







600x1200mm **8553** 



# CASHMERE WHITE







615x1210mm **8555** 

"Tiles for all lifestyles"