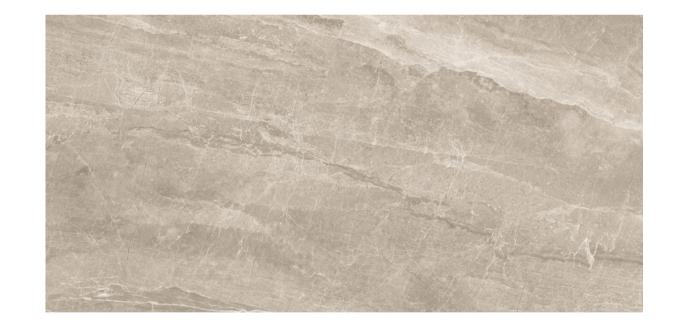

## **CASHMERE**COLLECTION

The Cashmere series interprets the elegance of marble through three beautiful shades. With a matt finish this tile offers a classic and luxurious finish to both your floor and walls.



## **CASHMERE**COLLECTION



**PRODUCT TYPE:** GLAZED PORCELAIN

**COLOURS:** OYSTER + VISONE + WHITE

**SIZES:** 300x600mm + 600x1200mm

**APPLICATION:** WALL + FLOOR

**FINISH:** MATT

**EDGE FINISH:** RECTIFIED

**PEI:** 4

**VARIATION:** V2

**SLIP RATING:** P2



#### CASHMERE OYSTER







600x1200mm **1663** 



## CASHMERE VISONE







600x1200mm **8553** 



# CASHMERE WHITE







615x1210mm **8555** 

"Tiles for all lifestyles"