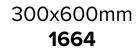

## **CASHMERE**COLLECTION

The Cashmere series interprets the elegance of marble through three beautiful shades. With a matt finish this tile offers a classic and luxurious finish to both your floor and walls.



## **CASHMERE**COLLECTION



**PRODUCT TYPE:** GLAZED PORCELAIN

**COLOURS:** OYSTER + VISONE + WHITE

**SIZES:** 300x600mm + 600x1200mm

**APPLICATION:** WALL + FLOOR

**FINISH:** MATT

**EDGE FINISH:** RECTIFIED

**PEI:** 4

**VARIATION:** V2

**SLIP RATING:** P2



#### CASHMERE OYSTER







600x1200mm **1663** 



## CASHMERE VISONE







600x1200mm **8553** 



# CASHMERE WHITE







615x1210mm **8555** 

"Tiles for all lifestyles"