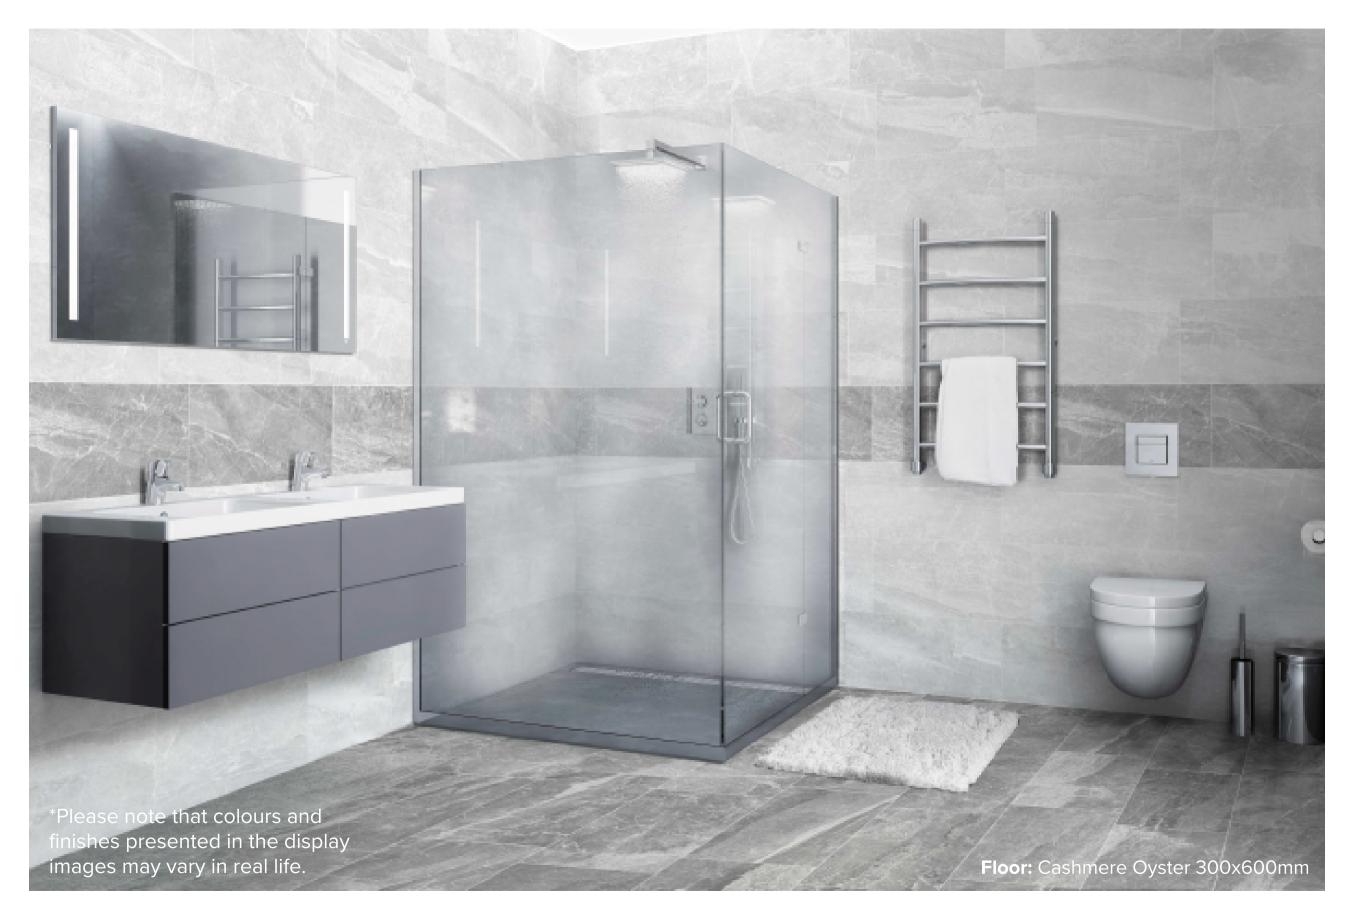

## **CASHMERE**COLLECTION

The Cashmere series interprets the elegance of marble through three beautiful shades. With a matt finish this tile offers a classic and luxurious finish to both your floor and walls.

## **CASHMERE**COLLECTION

**PRODUCT TYPE:** GLAZED PORCELAIN

**COLOURS:** OYSTER + VISONE + WHITE

**SIZES:** 300x600mm + 600x1200mm

**APPLICATION:** WALL + FLOOR

**FINISH:** MATT

**EDGE FINISH:** RECTIFIED

**PEI:** 4