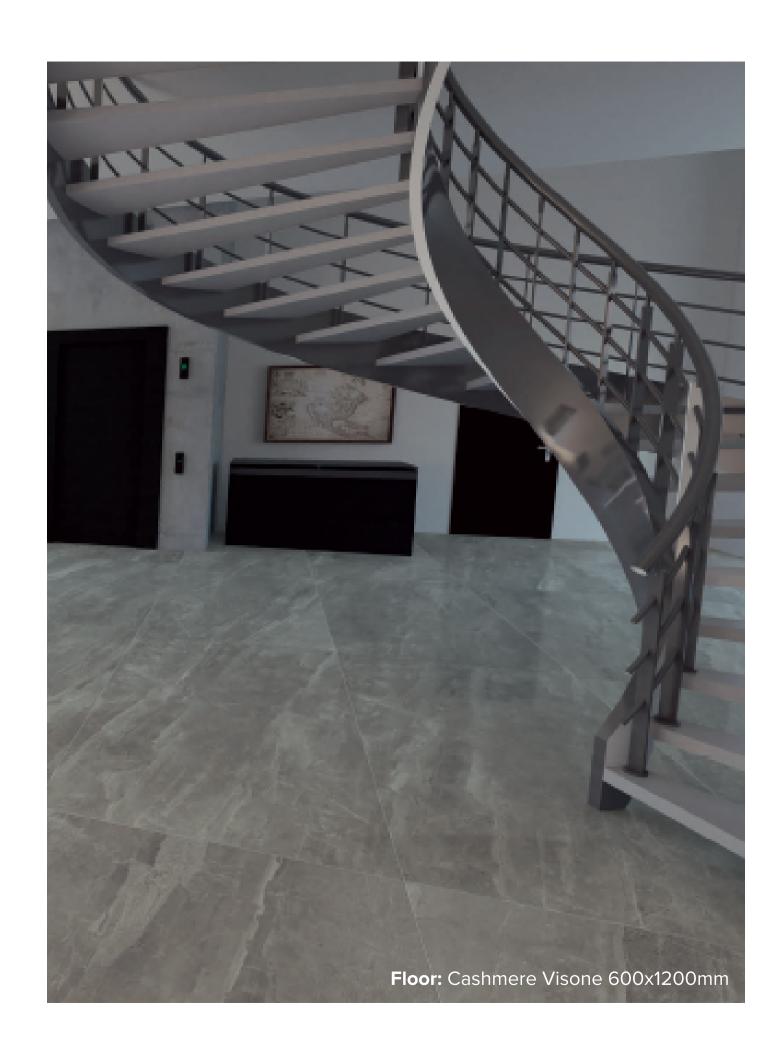

## **CASHMERE**COLLECTION

The Cashmere series interprets the elegance of marble through three beautiful shades. With a matt finish this tile offers a classic and luxurious finish to both your floor and walls.



## **CASHMERE**COLLECTION



**PRODUCT TYPE:** GLAZED PORCELAIN

**COLOURS:** OYSTER + VISONE + WHITE

**SIZES:** 300x600mm + 600x1200mm

**APPLICATION:** WALL + FLOOR

**FINISH:** MATT

**EDGE FINISH:** RECTIFIED

**PEI:** 4

**VARIATION:** V2

**SLIP RATING:** P2



#### CASHMERE OYSTER







600x1200mm **1663** 



## CASHMERE VISONE







600x1200mm **8553** 



# CASHMERE WHITE







615x1210mm **8555** 

"Tiles for all lifestyles"