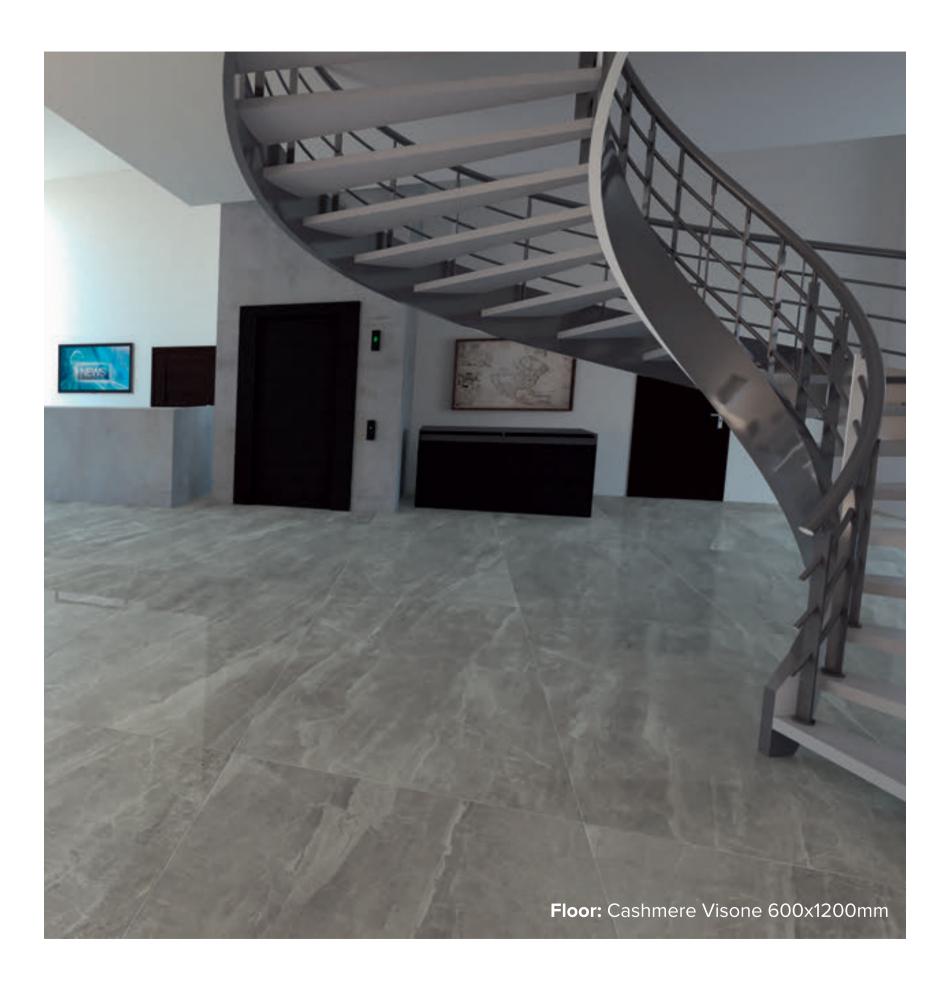

## **CASHMERE**COLLECTION

The Cashmere series interprets the elegance of marble through three beautiful shades. With a matt finish this tile offers a classic and luxurious finish to both your floor and walls.

## **CASHMERE**COLLECTION

**PRODUCT TYPE:** GLAZED PORCELAIN

**COLOURS:** OYSTER + VISONE + WHITE

**SIZES:** 300x600mm + 600x1200mm

**APPLICATION:** WALL + FLOOR

**FINISH:** MATT

**EDGE FINISH:** RECTIFIED

**PEI:** 4

## CASHMERE VISONE

600x1200mm **8553** 