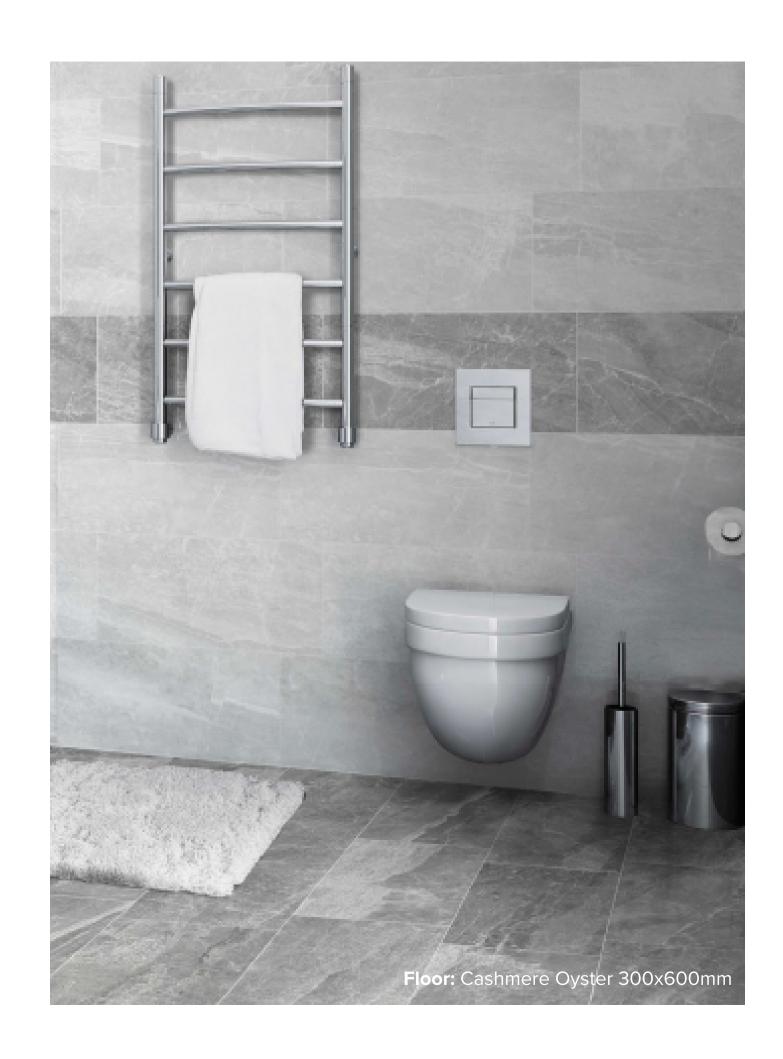

## **CASHMERE**COLLECTION

The Cashmere series interprets the elegance of marble through three beautiful shades. With a matt finish this tile offers a classic and luxurious finish to both your floor and walls.

## **CASHMERE**COLLECTION

**PRODUCT TYPE:** GLAZED PORCELAIN

**COLOURS:** OYSTER + VISONE + WHITE

**SIZES:** 300x600mm + 600x1200mm

**APPLICATION:** WALL + FLOOR

**FINISH:** MATT

**EDGE FINISH:** RECTIFIED

**PEI:** 4

#### CASHMERE OYSTER

600x1200mm **1663** 