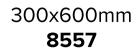

## **CASHMERE**COLLECTION

The Cashmere series interprets the elegance of marble through three beautiful shades. With a matt finish this tile offers a classic and luxurious finish to both your floor and walls.



## **CASHMERE**COLLECTION



**PRODUCT TYPE:** GLAZED PORCELAIN

**COLOURS:** OYSTER + VISONE + WHITE

**SIZES:** 300x600mm + 600x1200mm

**APPLICATION:** WALL + FLOOR

**FINISH:** MATT

**EDGE FINISH:** RECTIFIED

**PEI:** 4

**VARIATION:** V2

**SLIP RATING:** P2



#### CASHMERE OYSTER







600x1200mm **1663** 



## CASHMERE VISONE







600x1200mm **8553** 



# CASHMERE WHITE







615x1210mm **8555** 

"Tiles for all lifestyles"