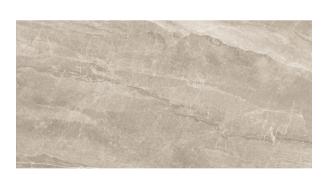

## **CASHMERE**COLLECTION

The Cashmere series interprets the elegance of marble through three beautiful shades. With a matt finish this tile offers a classic and luxurious finish to both your floor and walls.



## **CASHMERE**COLLECTION



**PRODUCT TYPE:** GLAZED PORCELAIN

**COLOURS:** OYSTER + VISONE + WHITE

**SIZES:** 300x600mm + 600x1200mm

**APPLICATION:** WALL + FLOOR

**FINISH:** MATT

**EDGE FINISH:** RECTIFIED

**PEI:** 4

**VARIATION:** V2

**SLIP RATING:** P2



#### CASHMERE OYSTER







600x1200mm **1663** 



## CASHMERE VISONE







600x1200mm **8553** 



# CASHMERE WHITE







615x1210mm **8555** 

"Tiles for all lifestyles"