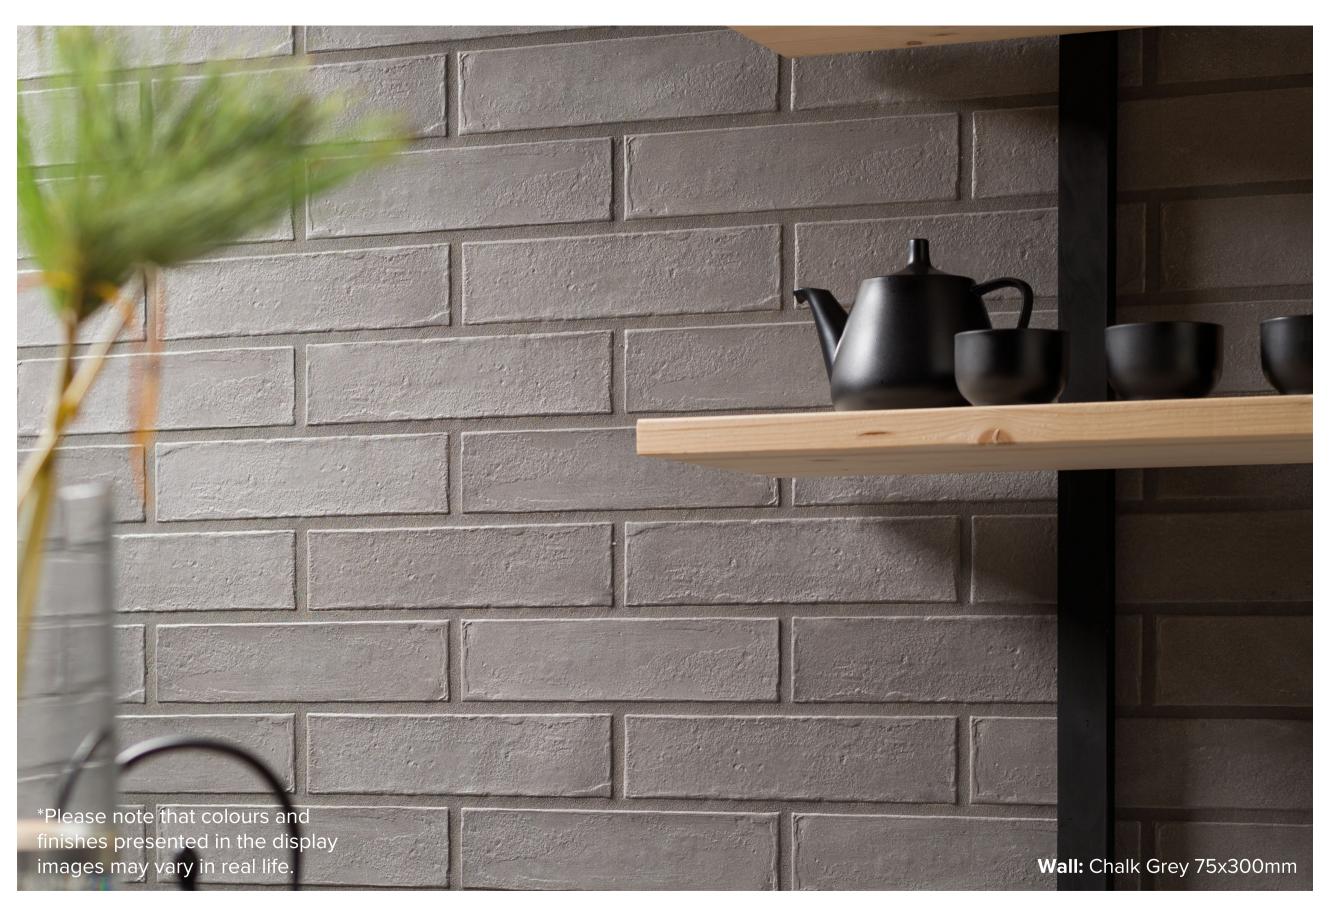

## CHALK COLLECTION

The structured surface blends with a palette of neutral colours to offer a unique experience made of visual impressions, new shapes, geometric tile patterns and, of course, colours. Surfaces with an abundance of tactile sensations, on which the fascinating irregular texture of concrete tiles becomes more evident on the sides.

## CHALK COLLECTION

**PRODUCT TYPE: GLAZED PORCELAIN** 

**COLOURS:** GREY

**SIZES:** 75x300mm

**APPLICATION:** WALL + FLOOR

FINISH: MATT

**EDGE FINISH: RECTIFIED** 

**PEI:** 3

## CHALK GREY

75x300mm RECTIFIED **8456**  "Tiles for all lifestyles"