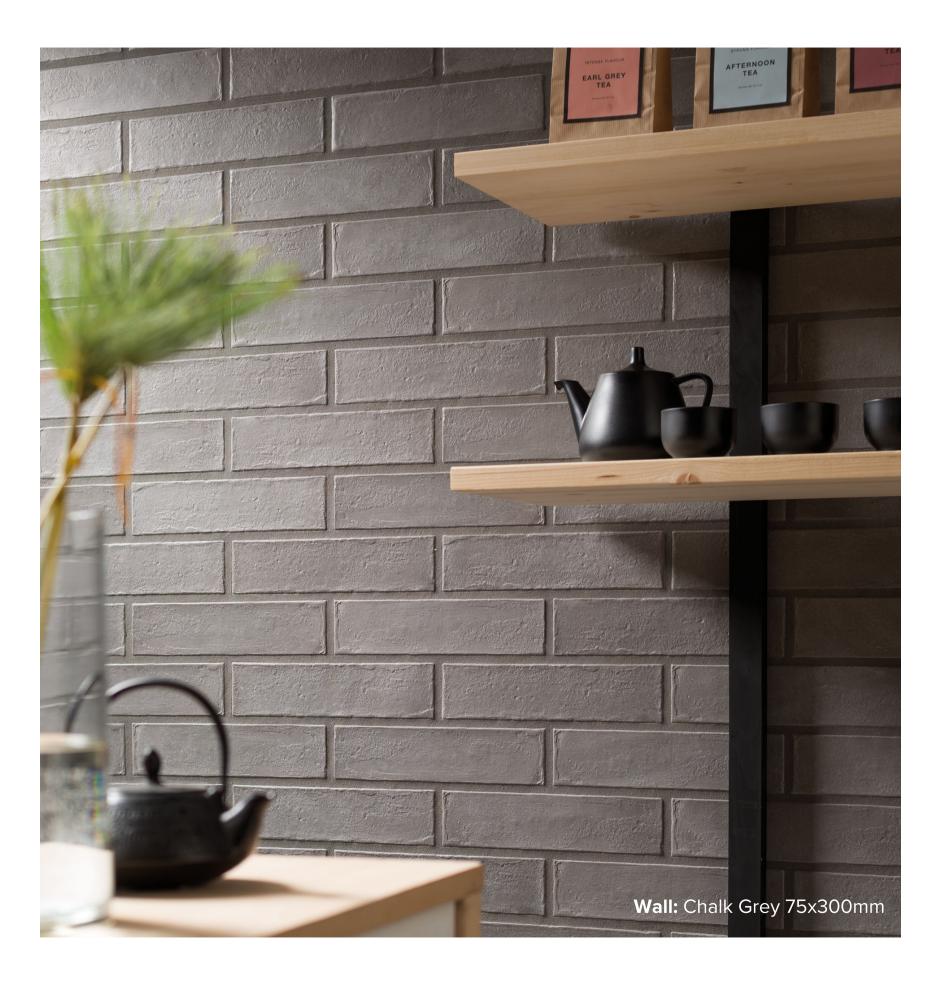

## CHALK COLLECTION

The structured surface blends with a palette of neutral colours to offer a unique experience made of visual impressions, new shapes, geometric tile patterns and, of course, colours. Surfaces with an abundance of tactile sensations, on which the fascinating irregular texture of concrete tiles becomes more evident on the sides.

## CHALK COLLECTION

**PRODUCT TYPE: GLAZED PORCELAIN** 

**COLOURS:** GREY

**SIZES:** 75x300mm

**APPLICATION:** WALL + FLOOR

FINISH: MATT

**EDGE FINISH: RECTIFIED** 

**PEI:** 3

## CHALK GREY

75x300mm RECTIFIED **8456**  "Tiles for all lifestyles"