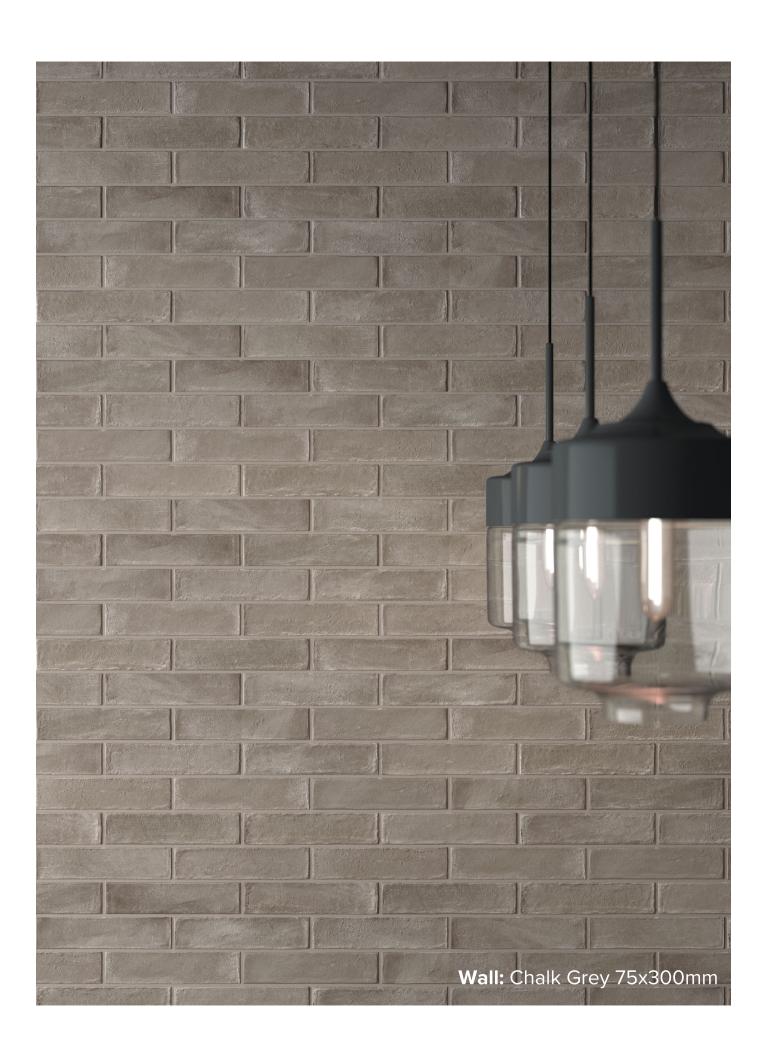

## CHALK COLLECTION

The structured surface blends with a palette of neutral colours to offer a unique experience made of visual impressions, new shapes, geometric tile patterns and, of course, colours. Surfaces with an abundance of tactile sensations, on which the fascinating irregular texture of concrete tiles becomes more evident on the sides.

## CHALK COLLECTION

**PRODUCT TYPE: GLAZED PORCELAIN** 

**COLOURS:** GREY

**SIZES:** 75x300mm

**APPLICATION:** WALL + FLOOR

FINISH: MATT

**EDGE FINISH: RECTIFIED** 

**PEI:** 3

## CHALK GREY

75x300mm RECTIFIED **8456**  "Tiles for all lifestyles"