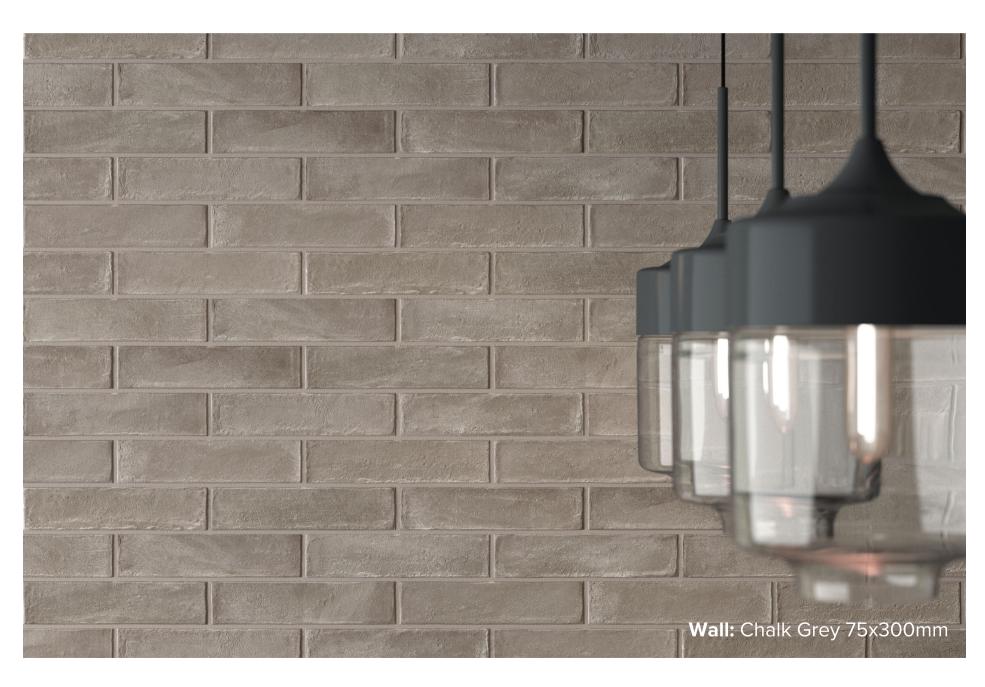

## CHALK COLLECTION

The structured surface blends with a palette of neutral colours to offer a unique experience made of visual impressions, new shapes, geometric tile patterns and, of course, colours. Surfaces with an abundance of tactile sensations, on which the fascinating irregular texture of concrete tiles becomes more evident on the sides.

## CHALK COLLECTION

**PRODUCT TYPE: GLAZED PORCELAIN** 

**COLOURS:** GREY

**SIZES:** 75x300mm

**APPLICATION:** WALL + FLOOR

FINISH: MATT

**EDGE FINISH: RECTIFIED** 

**PEI:** 3

## CHALK GREY

75x300mm RECTIFIED **8456**  "Tiles for all lifestyles"