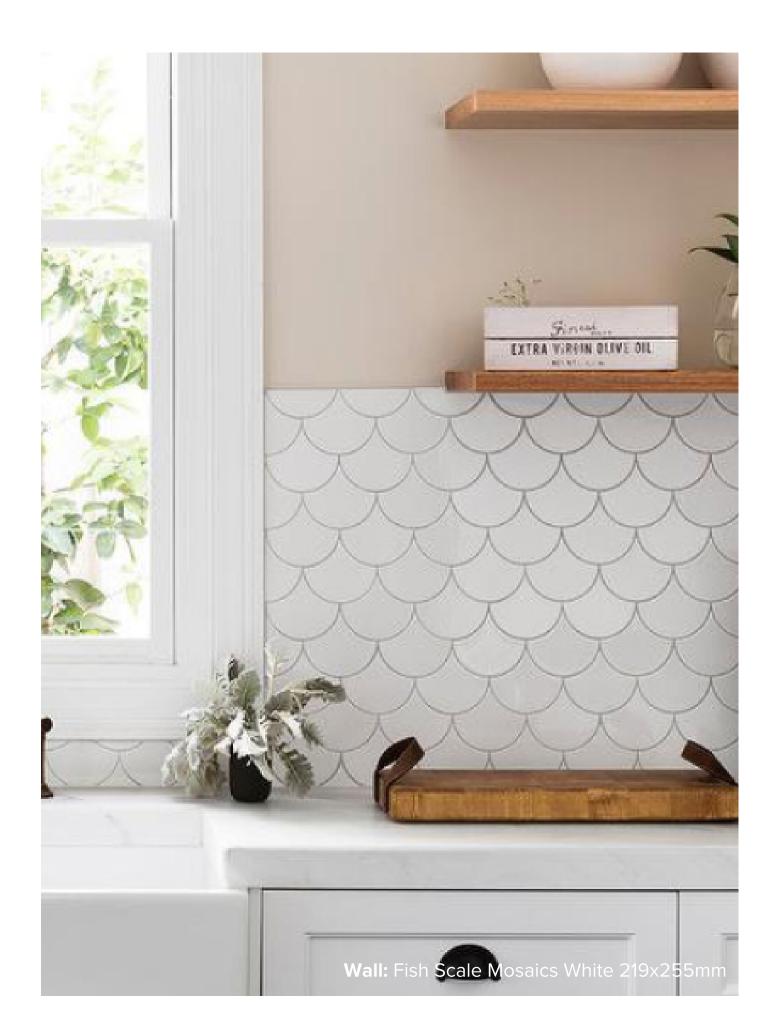

## FISH SCALE MOSAICS COLLECTION

The classic fish scales or also known as fan mosaics, is a great way of adding character and charm. These exquisite scale fan mosaics are a fantastic way to bring life and definition to any internal or external fit out in both wet and dry areas of the home.

## **FISH SCALE MOSAICS** COLLECTION

# FISH SCALE MOSAICS WHITE

219x255mm NON-RECTIFIED **1326** 