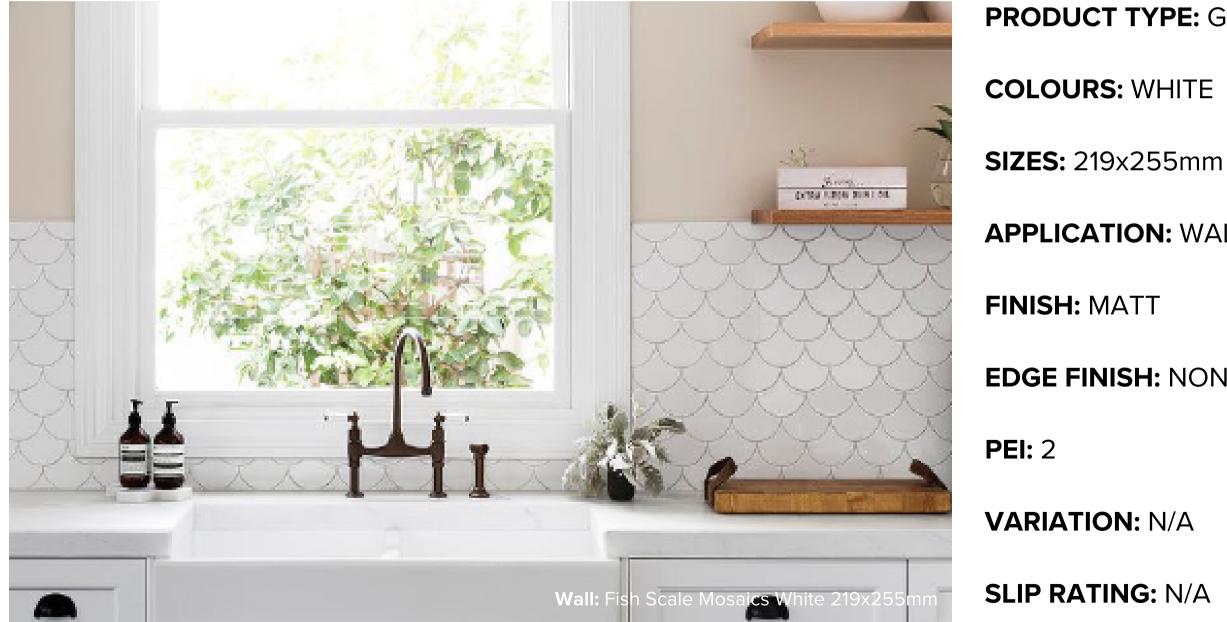

#### **PRODUCT TYPE:** GLAZED PORCELAIN

**APPLICATION:** WALL + FLOOR

**EDGE FINISH:** NON-RECTIFIED

# FISH SCALE MOSAICS WHITE

219x255mm NON-RECTIFIED **1326** 