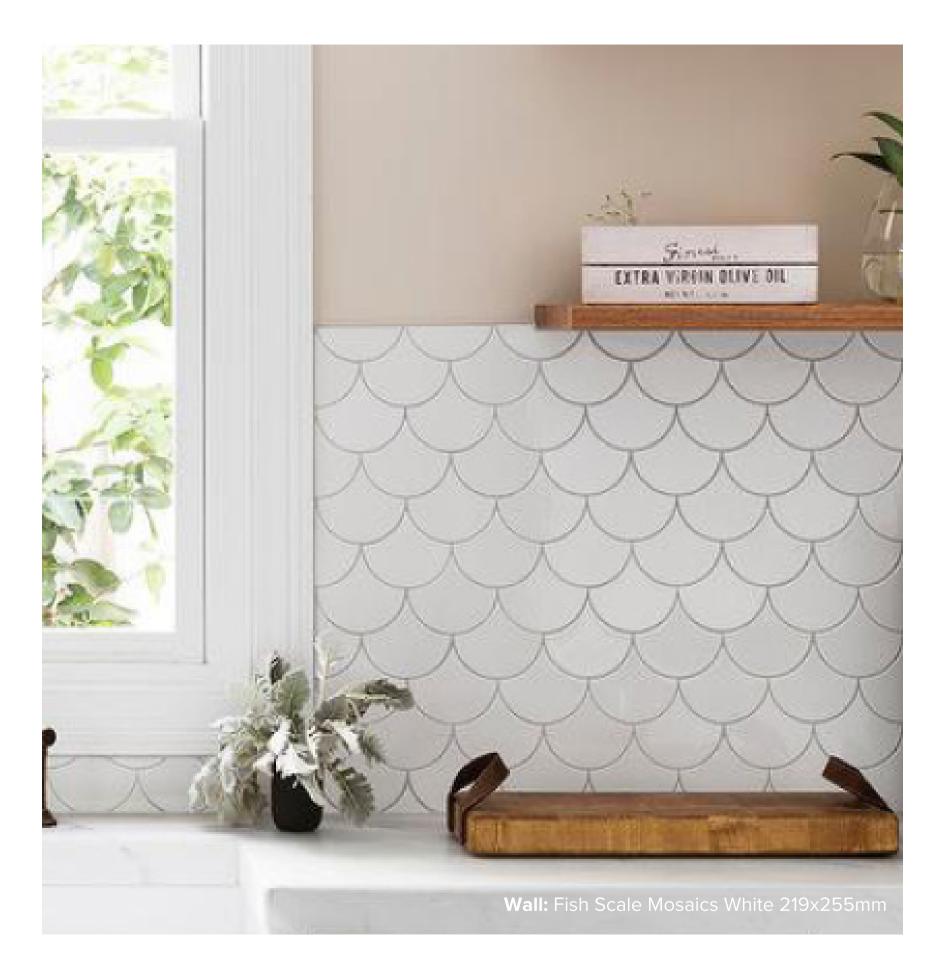

## FISH SCALE MOSAICS COLLECTION

The classic fish scales or also known as fan mosaics, is a great way of adding character and charm. These exquisite scale fan mosaics are a fantastic way to bring life and definition to any internal or external fit out in both wet and dry areas of the home.

## **FISH SCALE MOSAICS** COLLECTION

# FISH SCALE MOSAICS WHITE

219x255mm NON-RECTIFIED **1326** 