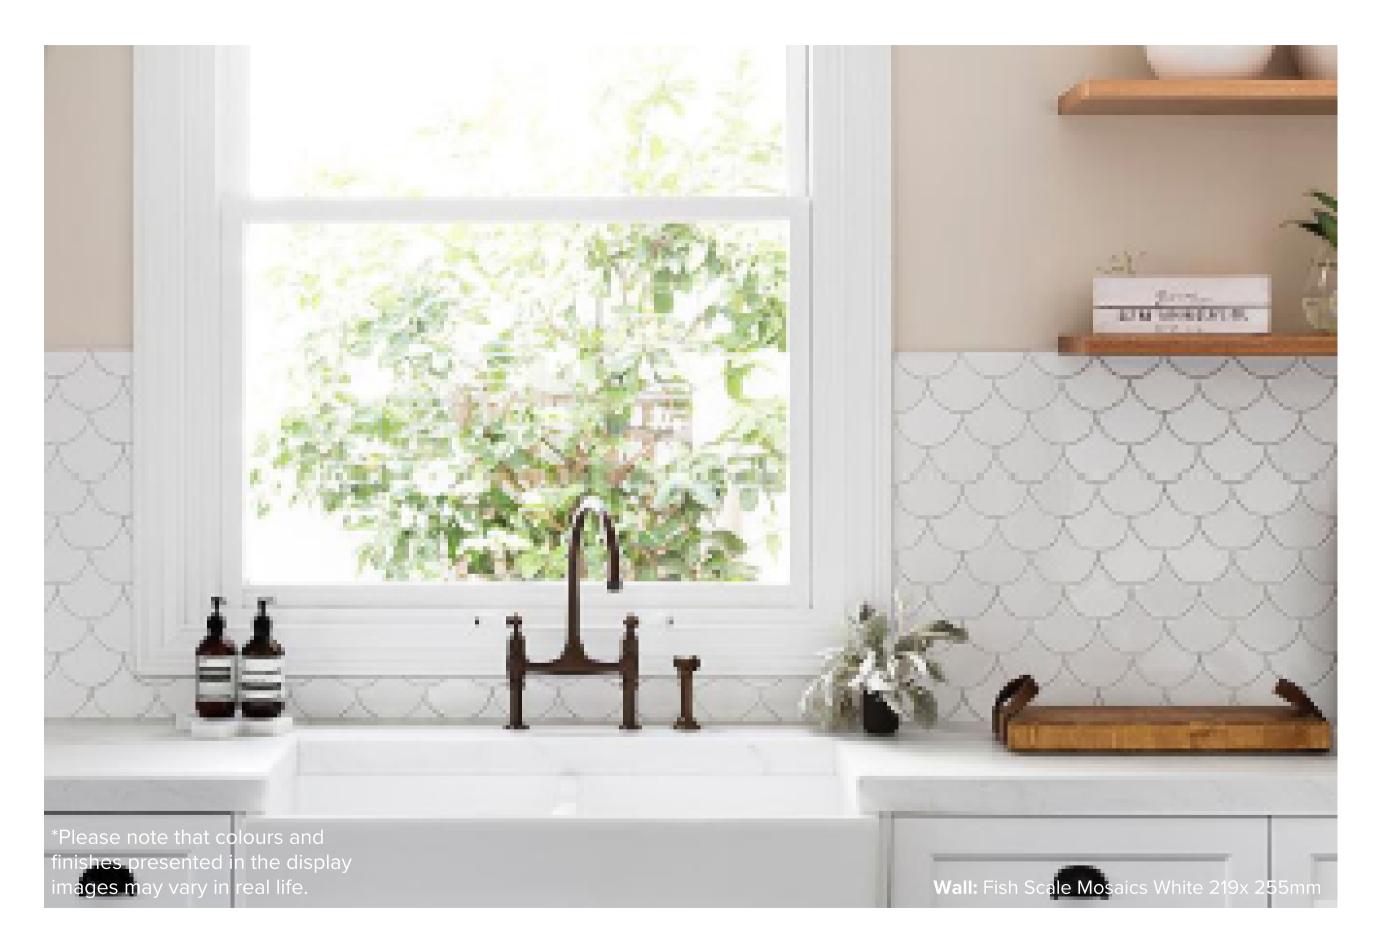

## FISH SCALE MOSAICS COLLECTION

The classic fish scales or also known as fan mosaics, is a great way of adding character and charm. These exquisite scale fan mosaics are a fantastic way to bring life and definition to any internal or external fit out in both wet and dry areas of the home.

## **FISH SCALE MOSAICS** COLLECTION

# FISH SCALE MOSAICS WHITE

219x255mm NON-RECTIFIED **1326** 