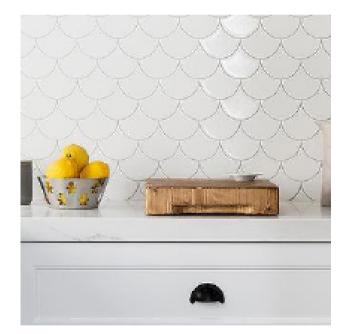

## FISH SCALE MOSAICS COLLECTION

The classic fish scales or also known as fan mosaics, is a great way of adding character and charm. These exquisite scale fan mosaics are a fantastic way to bring life and definition to any internal or external fit out in both wet and dry areas of the home.

## **FISH SCALE MOSAICS** COLLECTION

# FISH SCALE MOSAICS WHITE

219x255mm NON-RECTIFIED **1326** 