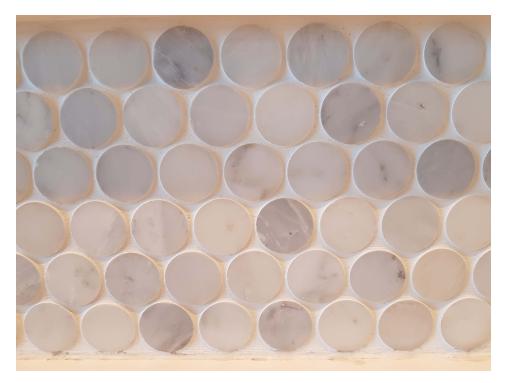

# **MARBLE FEATURES** COLLECTION



# MARBLE FEATURES Collection



| ITEM CODE:    | PLEASE REFER TO THE<br>DIFFERENT PAGES |
|---------------|----------------------------------------|
| PRODUCT TYPE: | CERAMIC                                |
| COLOURS:      | WHITE MARBLE                           |
| SIZES:        | SEE BELOW                              |
| APPLICATION:  | WALLS & FLOORS                         |
| FINISH:       | MATTE                                  |

## FORMATS





showroom: 55 glynburn road, glynde 8336 2366 • italiaceramics.com.au 🥤 🗹 🎔 🛅 🍃 🔞





**CHEVRON ICE SNOW MARBLE** MOSAIC HONED 300x345mm sht







### HERRINGBONE ICE SNOW MARBLE REC MOSAIC HONED 300x100mm sht





BIANCO CARRARA HEXAGONAL MOSAIC HONED 300x300mm





#### PENNY ROUND ICE SNOW MARBLE REC

MOSAIC HONED 35x35 (300x305/sht)