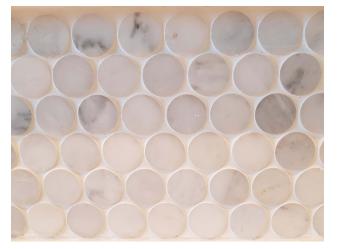

ARBLE FEATURES Collection



| ITEM CODE:    | PLEASE REFER TO THE<br>DIFFERENT PAGES |
|---------------|----------------------------------------|
| PRODUCT TYPE: | CERAMIC                                |
| COLOURS:      | WHITE MARBLE                           |
| SIZES:        | SEE BELOW                              |
| APPLICATION:  | WALLS & FLOORS                         |
| FINISH:       | MATTE                                  |

## FORMATS





showroom: 55 glynburn road, glynde 8336 2366 • italiaceramics.com.au 🥤 🗹 🎔 🛅 🍃 🔞





**CHEVRON ICE SNOW MARBLE** MOSAIC HONED 300x345mm sht







### HERRINGBONE ICE SNOW MARBLE REC MOSAIC HONED 300x100mm sht





BIANCO CARRARA HEXAGONAL MOSAIC HONED 300x300mm





#### PENNY ROUND ICE SNOW MARBLE REC

MOSAIC HONED 35x35 (300x305/sht)